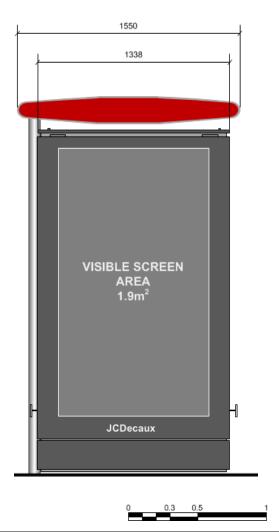

#### Weight and Conditions

Global 1338(W) x 2957 (H) x 245 (D) mm Visible 1866mm(H)x1052mm(W)2142mm(D)

 $1.9m^{2}$ Visible area Screen aspect ratio 16/9