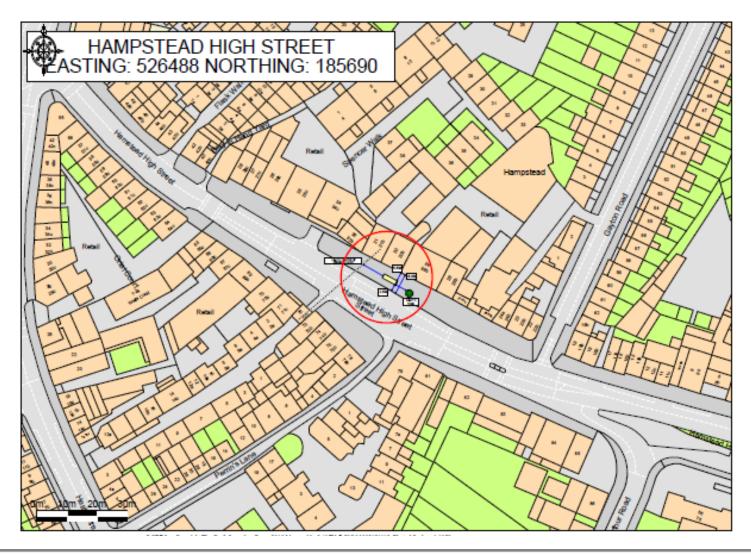

# **London Borough of Camden**

**TfL Bus Shelter Advertising Upgrade** 

Site Address
IFO 29 HAMPSTEAD HIGH STREET, LONDON. NW3 1QA
Bus Stop 0107/1050-1

JCDecaux Roadside



## **Location Plan 1:1250**







## Site Plan 1:200







# **Site Images**









JCDecaux Roadside

Site Address IFO 29 HAMPSTEAD HIGH STREET, LONDON. NW3 1QA Bus Stop 0107/1050-4



#### Presentation

- Digital display in Forum design.
- Product specially designed for direct outdoor use in a wide range of environmental/temperature conditions and features.

#### **General Product Information**

#### **Performance**

- Excellent contrast and quality of image.
- Displays great quality fix images and video, thanks to its resolution 3840 x 2160 4K.
- Brightness up to 2500Cdm<sup>2</sup>, the best performance available in the market for an LCD screen.

#### **Robustness and Durability**

- Product specially designed for direct outdoor use in a wide range of environmental/temperature conditions and features.
- Brightness