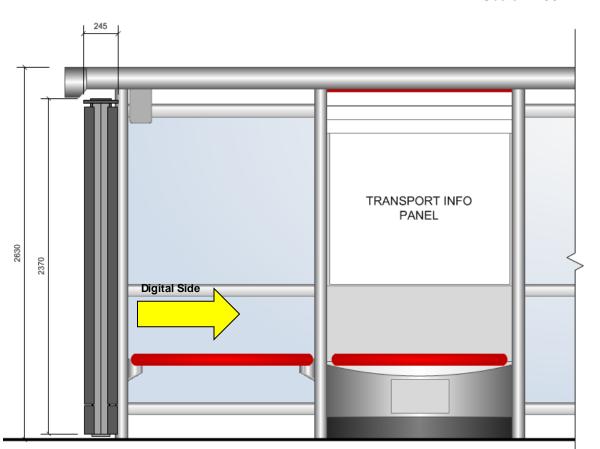

# **Elevation Drawings**

Double-sided freestanding Forum Structure, featuring 1 x Digital 84" screen on one side and a static poster advertisement panel on the reverse. The Digital screen is capable of displaying illuminated, static and dynamic content, supplied via secure remote connection. In the event of an emergency, TfL will be able to override the advertisement function and display an 'Emergency Message', alerting the public of immediate danger.