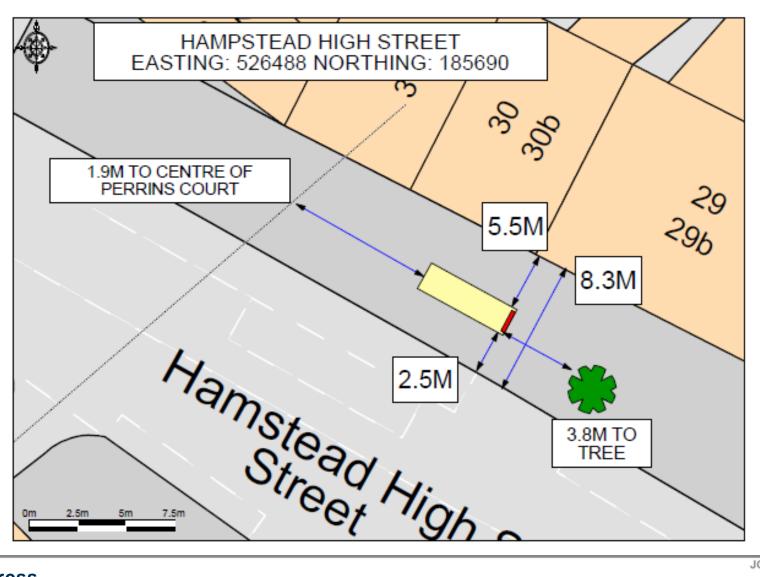

# **London Borough of Camden**

**TfL Bus Shelter Advertising Upgrade** 

Site Address
IFO 29 HAMPSTEAD HIGH STREET, LONDON. NW3 1QA
Bus Stop 0107/1050-1

JCDecaux Roadside



## **Location Plan 1:1250**







## Site Plan 1:200







# **Site Images**









JCDecaux Roadside

Site Address IFO 29 HAMPSTEAD HIGH STREET, LONDON. NW3 1QA Bus Stop 0107/1050-4



#### Presentation

- Digital display in Forum design.
- Product specially designed for direct outdoor use in a wide range of environmental/temperature conditions and features.

#### **General Product Information**

#### **Performance**

- Excellent contrast and quality of image.
- Displays great quality fix images and video, thanks to its resolution 3840 x 2160 4K.
- Brightness up to 2500Cdm<sup>2</sup>, the best performance available in the market for an LCD screen.

#### **Robustness and Durability**

- Product specially designed for direct outdoor use in a wide range of environmental/temperature conditions and features.
- Brightness level not affected by e