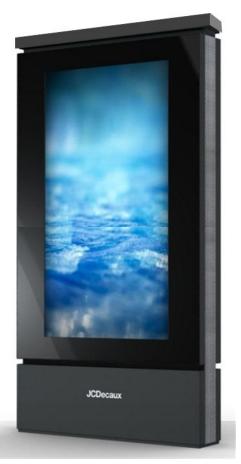

#### Presentation

- Digital display in Forum design.
- Product specially designed for direct outdoor use in a wide range of environmental/temperature conditions and features.

# **Elevation Drawings**

Double-sided freestanding Forum Structure, featuring 1 x Digital 84" screen on one side and a static poster advertisement panel on the reverse. The Digital screen is capable of displaying illuminated, static and dynamic content, supplied via secure remote connection. In the event of an emergency, TfL will be able to override the advertisement function and display an 'Emergency Message', alerting the public of immediate danger.