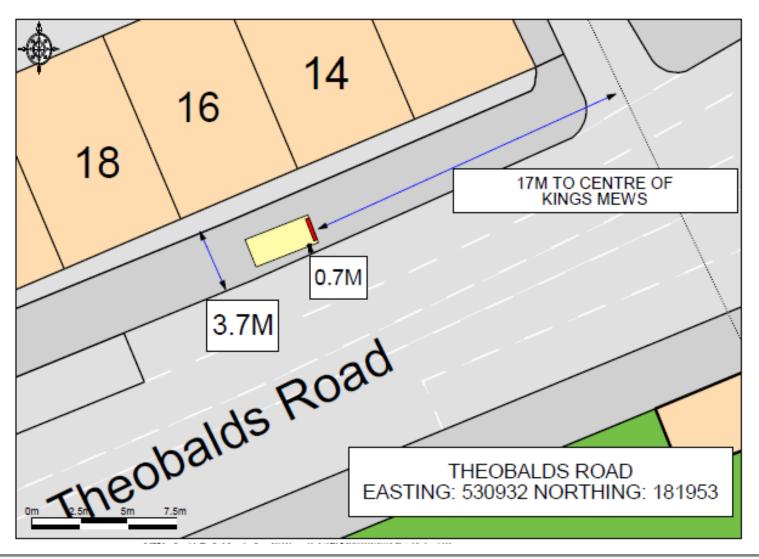

## **London Borough of Camden**

**TfL Bus Shelter Advertising Upgrade** 

Site Address
IFO 14-16 THEOBOLD'S ROAD, LONDON. WC1X 8PL
Bus Stop 0107/8760-1

JCDecaux Roadside



## **Location Plan 1:1250**









## Site Plan 1:200





IFO 14-16 THEOBOLD'S ROAD, LONDON. WC1X 8PL



## **Site Images**





JCDecaux Roadside



JCDecaux Roadside

#### Presentation

- Digital display in Forum design.
- Product specially designed for direct outdoor use in a wide range of environmental/temperature conditions and features.

#### **General Product Information**

#### **Performance**

- Excellent contrast and quality of image.
- Displays great quality fix images and video, thanks to its resolution 3840 x 2160 4K.
- Brightness up to 2500Cdm<sup>2</sup>, the best performance available in the market for an LCD screen.

#### **Robustness and Durability**

- Product specially designed for direct outdoor use in a wide range of environmental/temperature conditions and features.
- Brightness level not affected by extreme temperatures