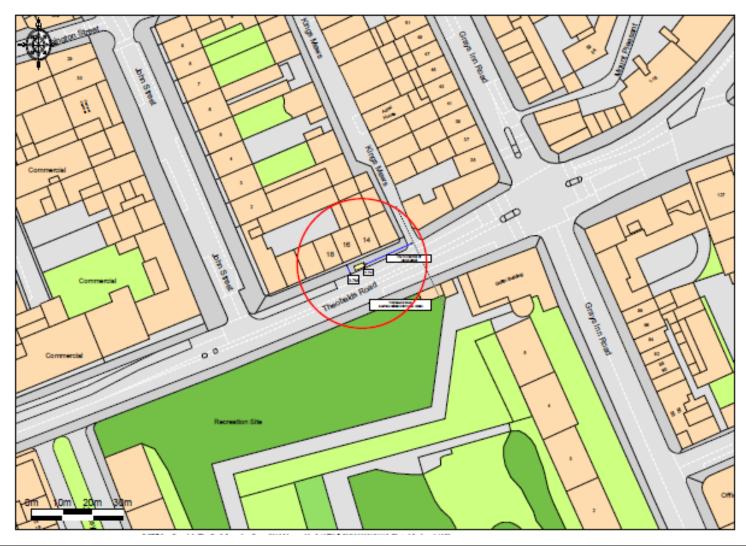

## **London Borough of Camden**

**TfL Bus Shelter Advertising Upgrade** 

Site Address
IFO 14-16 THEOBOLD'S ROAD, LONDON. WC1X 8PL
Bus Stop 0107/8760-1

JCDecaux Roadside



## **Location Plan 1:1250**









## Site Plan 1:200





IFO 14-16 THEOBOLD'S ROAD, LONDON. WC1X 8PL



## **Site Images**





JCDecaux Roadside



JCDecaux Roadside

#### Presentation

- Digital display in Forum design.
- Product specially designed for direct outdoor use in a wide range of environmental/temperature conditions and features.

#### **General Product Information**

#### **Performance**

- Excellent contrast and quality of image.
- Displays great quality fix images and video, thanks to its resolution 3840 x 2160 4K.
- Brightness up to 2500Cdm<sup>2</sup>, the best performance available in the market for an LCD screen.

#### **Robustness and Durability**

- Product specially designed for direct outdoor use in a wide range of environmental/temperature conditions and features.
- Brightness level not affecte