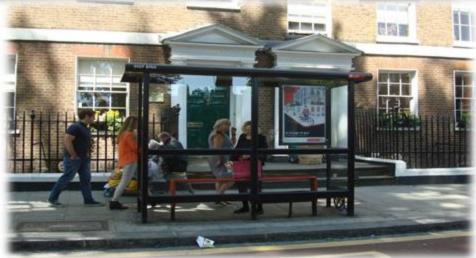

## **London Borough of Camden**

**TfL Bus Shelter Advertising Upgrade** 

Site Address
IFO 14-16 THEOBOLD'S ROAD, LONDON. WC1X 8PL
Bus Stop 0107/8760-1

JCDecaux Roadside



## **Location Plan 1:1250**









## Site Plan 1:200





IFO 14-16 THEOBOLD'S ROAD, LONDON. WC1X 8PL



## **Site Images**





JCDecaux Roadside



JCDecaux Roadside

#### Presentation

- Digital display in Forum design.
- Product specially designed for direct outdoor use in a wide range of environmental/temperature conditions and features.

#### **General Product Information**

#### **Performance**

- Excellent contrast and quality of image.
- Displays great quality fix images and video, thanks to its resolution 3840 x 2160 4K.
- Brightness up to 2500Cdm<sup>2</sup>, the best performance available in the market for an LCD screen.

#### **Robustness and Durability**

- Product specially designed for direct outdoor use in a wide range of environmental/temperature conditions and features.
- Brightness level not affected by extreme temperatures and does not degrade over time like other technologies.
- Best in class