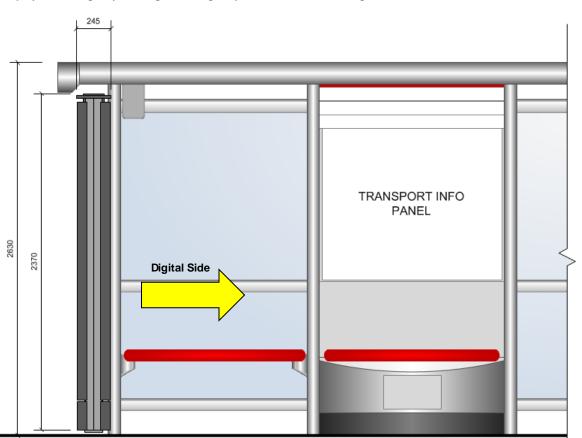

# **Elevation Drawings**

Double-sided freestanding Forum Structure, featuring 1 x Digital 84" screen on one side and a static poster advertisement panel on the reverse. The Digital screen is capable of displaying illuminated, static and dynamic content, supplied via secure remote connection. In the event of an emergency, TfL will be able to override the advertisement function and display an 'Emergency Message', alerting the public of immediate danger.