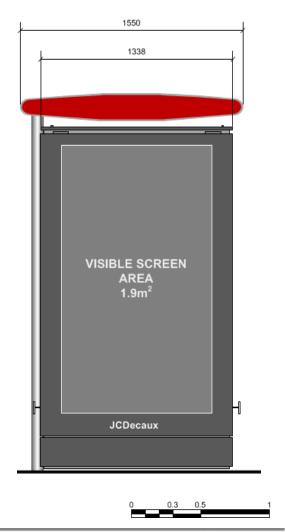

Daily maximum operating time 24h

Input Voltage 230v

Weight and Conditions

Global 1338(W) x 2957 (H) x 245 (D) mm Visible 1866mm(H)x1052mm(W)2142mm(D)

1.9m<sup>2</sup> Visible area Screen aspect ratio 16/9