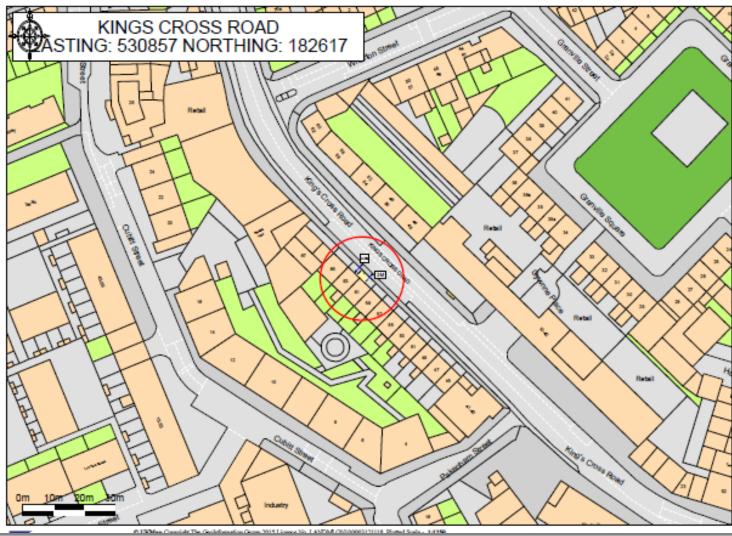

## **London Borough of Camden**

**TfL Bus Shelter Advertising Upgrade** 

Site Address
IFO 61-63 KINGS CROSS ROAD, LONDON. WC1X 9LW
Bus Stop 0107/1007-1



### **Location Plan 1:1250**







## Site Plan 1:200







## **Site Images**









#### Presentation

- Digital display in Forum design.
- Product specially designed for direct outdoor use in a wide range of environmental/temperature conditions and features.

#### General Product Information

#### Performance

- Excellent contrast and quality of image.
- Displays great quality fix images and video, thanks to its resolution 3840 x 2160 4K.
- Brightness up to 2500Cdm<sup>2</sup>, the best performance available in the market for an LCD screen.

#### Robustness and Durability

- Product specially designed for direct outdoor use in a wide range of environmental/temperature conditions and features.
- Brightness level not affected by extreme temperatures and does not degrade over time like other technologies.
- Best in cla