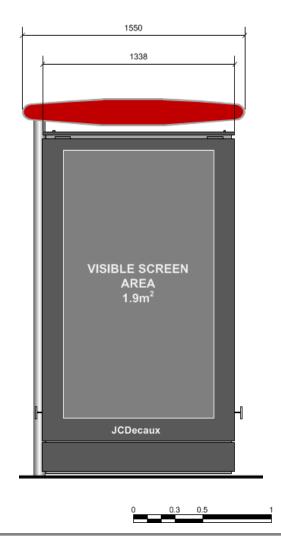

Daily maximum operating time 24h

Input Voltage 230v

Weight and Conditions

Global 1338(W) x 2957 (H) x 245 (D) mm Visible 1866mm(H)x1052mm(W)2142mm(D)

1.9m<sup>2</sup> Visible area Screen aspect ratio 16/9

# **Elevation Drawings**

Double-sided freestanding Forum Structure, featuring 1 x Digital 84" screen on one side and a static poster advertisement panel on the reverse. The Digital screen is capable of displaying illuminated, static and dynamic content, supplied via secure remote connection. In the event of an emergency, TfL will be able to override the advertisement function and display an 'Emergency Message', alerting the public of immediate danger.