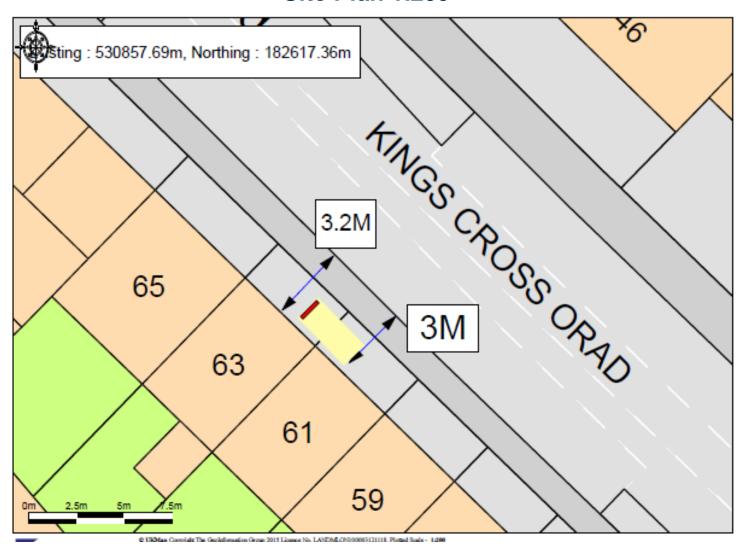

## **London Borough of Camden**

**TfL Bus Shelter Advertising Upgrade** 

Site Address
IFO 61-63 KINGS CROSS ROAD, LONDON. WC1X 9LW
Bus Stop 0107/1007-1



### **Location Plan 1:1250**







## Site Plan 1:200







## **Site Images**









#### Presentation

- Digital display in Forum design.
- Product specially designed for direct outdoor use in a wide range of environmental/temperature conditions and features.

#### General Product Information

#### Performance

- Excellent contrast and quality of image.
- Displays great quality fix images and video, thanks to its resolution 3840 x 2160 4K.
- Brightness up to 2500Cdm<sup>2</sup>, the best performance available in the market for an LCD screen.

#### Robustness and Durability

- Product specially designed for direct outdoor use in a wide range of environmental/temperature conditions and features.
- Brightness level not affected by extreme temperatures and does not degrade over time like other technologies.
- Best in class product in term of vi