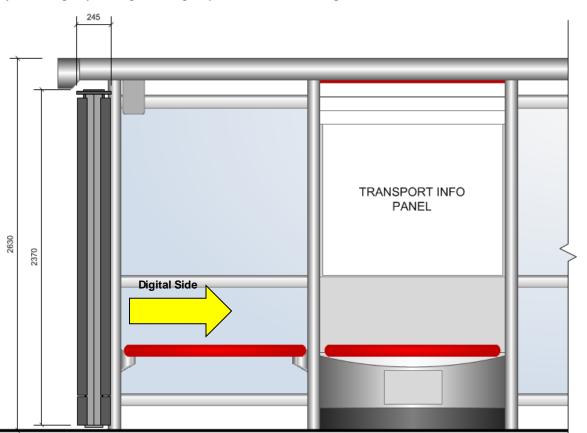

# **Elevation Drawings**

Double-sided freestanding Forum Structure, featuring 1 x Digital 84" screen on one side and a static poster advertisement panel on the reverse. The Digital screen is capable of displaying illuminated, static and dynamic content, supplied via secure remote connection. In the event of an emergency, TfL will be able to override the advertisement function and display an 'Emergency Message', alerting the public of immediate danger.

Scale 1:250

**Site Address** 

IFO 61-63 KINGS CROSS ROAD, LONDON. WC1X 9LW

Bus Stop 0107/1007-7