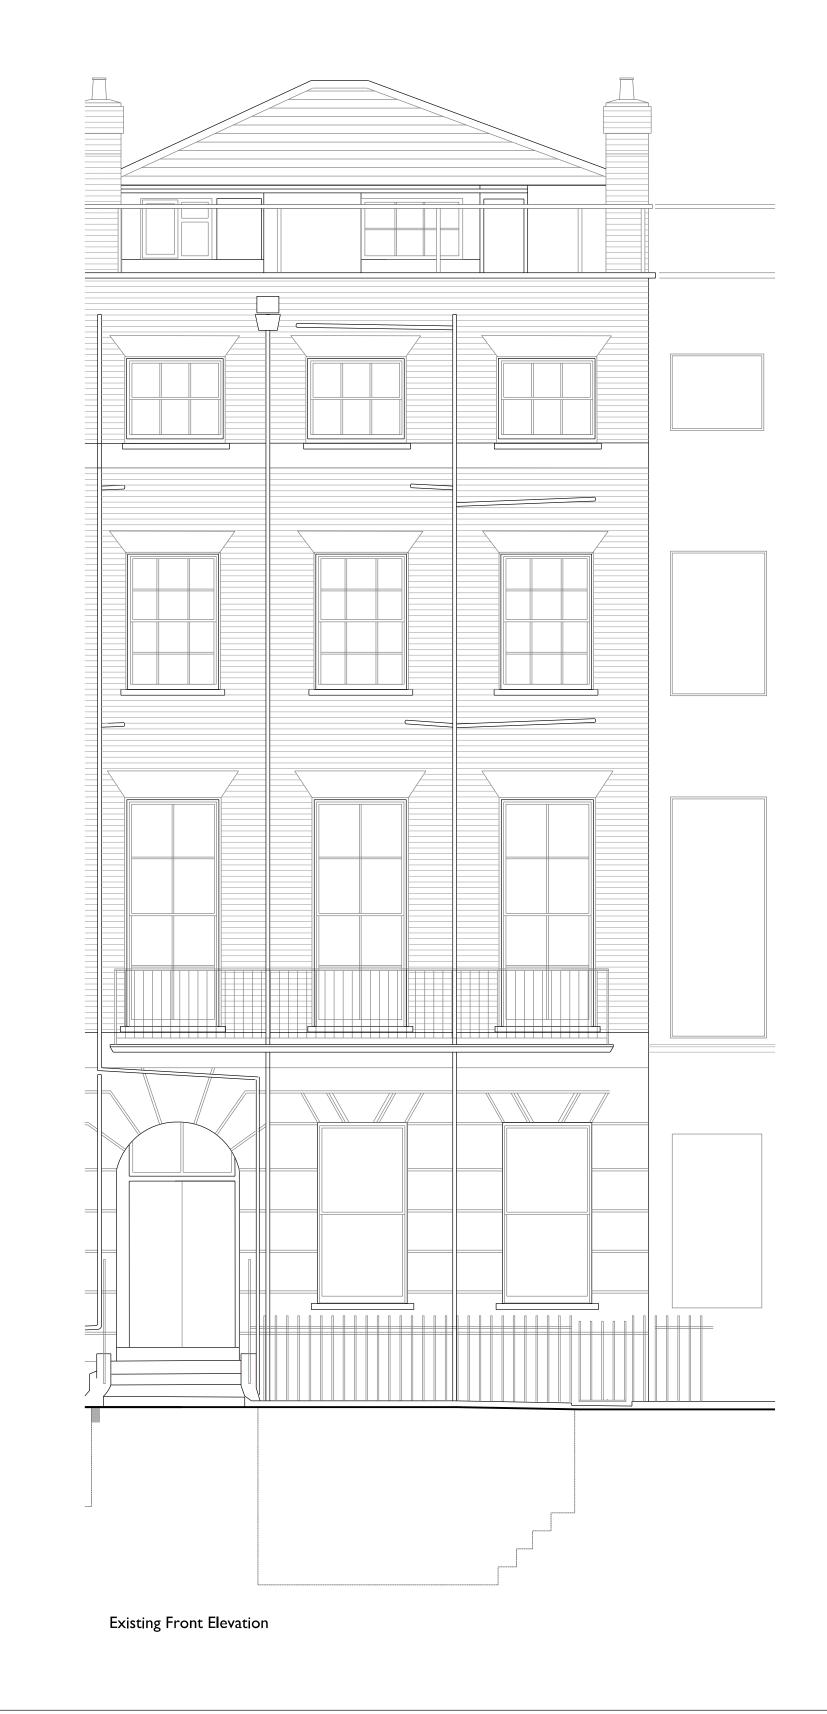

Existing Rear Elevation

OOK ARCHITECTS

119 Farringdon Road
London EC1R 3DA

studio@ookarchitects.com

www.ookarchitects.com

TS NOTES

REVISION / DESCRIPTION DRAWN CHECKED

POIL - PLANNING SUBMISSION (FIRST ISSUE) OOK OOK

DATE

28.10.15

PROJECT NUMBER PROJECT TITLE

5 1 9 A 67 GUILFORD STREET

DRAWING TITLE

Elevations - Existing

STATUS

PLANNING