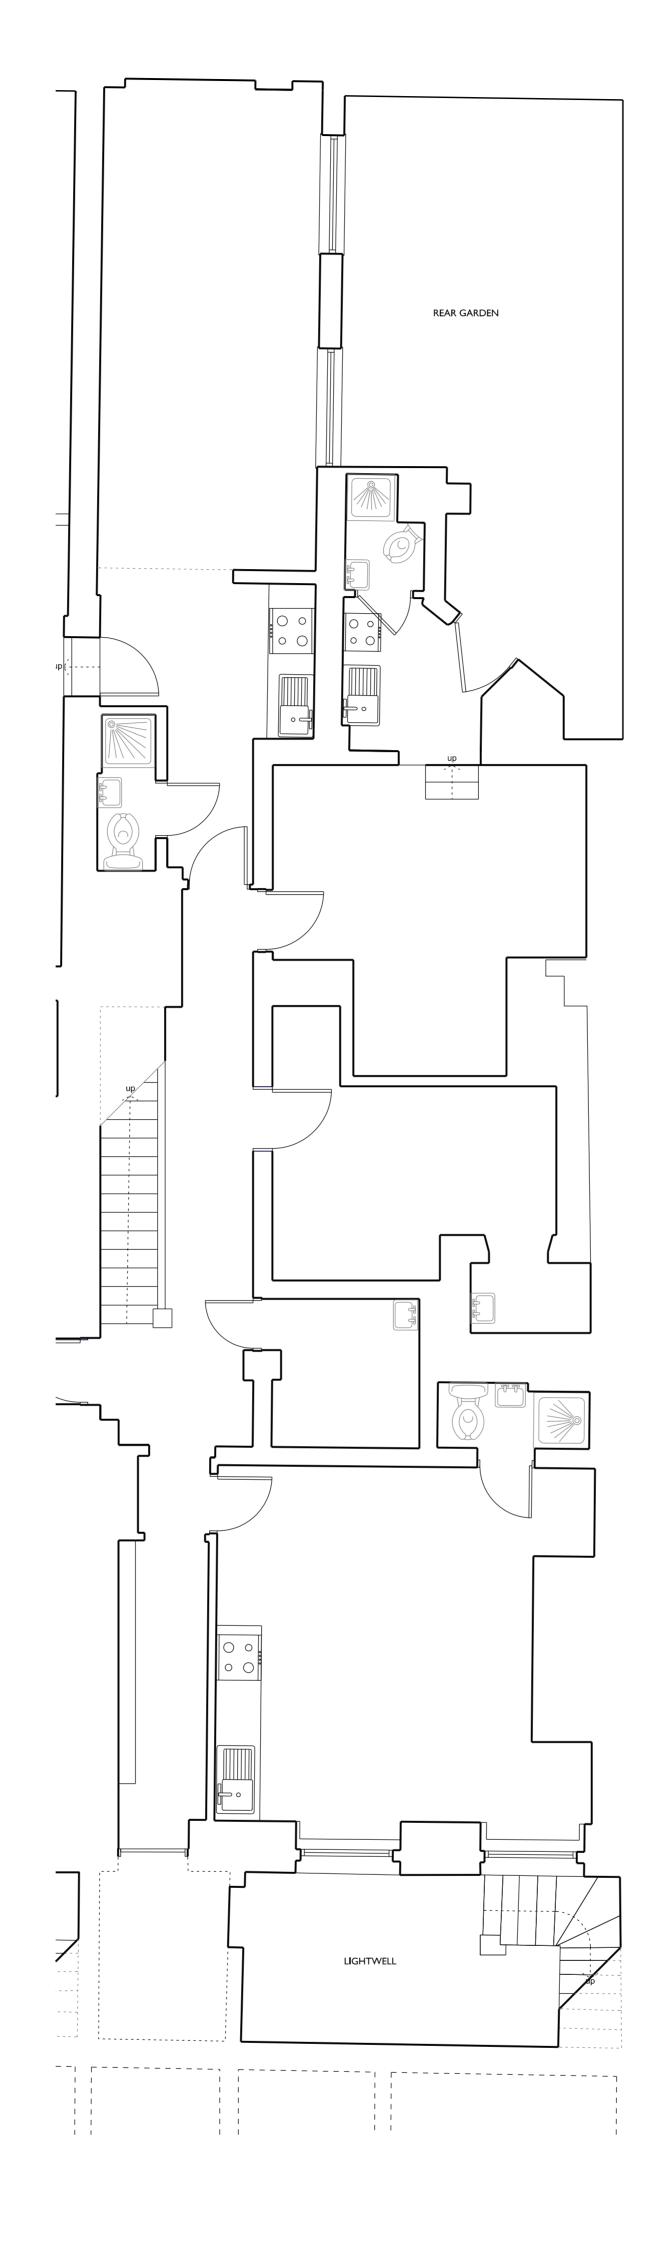

LOWER GROUND FLOOR - EXISTING 1:100

UPPER GROUND FLOOR - EXISTING 1:100

OOK ARCHITECTS SHALL HAVE NO RESPONSIBILITY FOR ANY USE MADE OF THIS DOCUMENT OTHER THAN FOR THAT WHICH IT WAS PREPARED AND ISSUED. ALL DIMENSIONS SHOULD BE CHECKED ON SITE. DO NOT SCALE FROM THIS DRAWING. ANY DRAWING ERRORS OR DIVERGENCES SHOULD BE BROUGHT TO THE ATTENTION OF OOK ARCHITECTS.

| PROJECT NUMBER                               | PROJECT TITLE         |             | DATE              |
|----------------------------------------------|-----------------------|-------------|-------------------|
| 519A                                         | 9A 66 GUILFORD STREET |             |                   |
| Lower & Upper Ground Floor Levels - Existing |                       |             | SCALE   1:100 @A3 |
|                                              | •                     |             | l was             |
| STATUS                                       |                       | DRAWING No. | REVISION          |