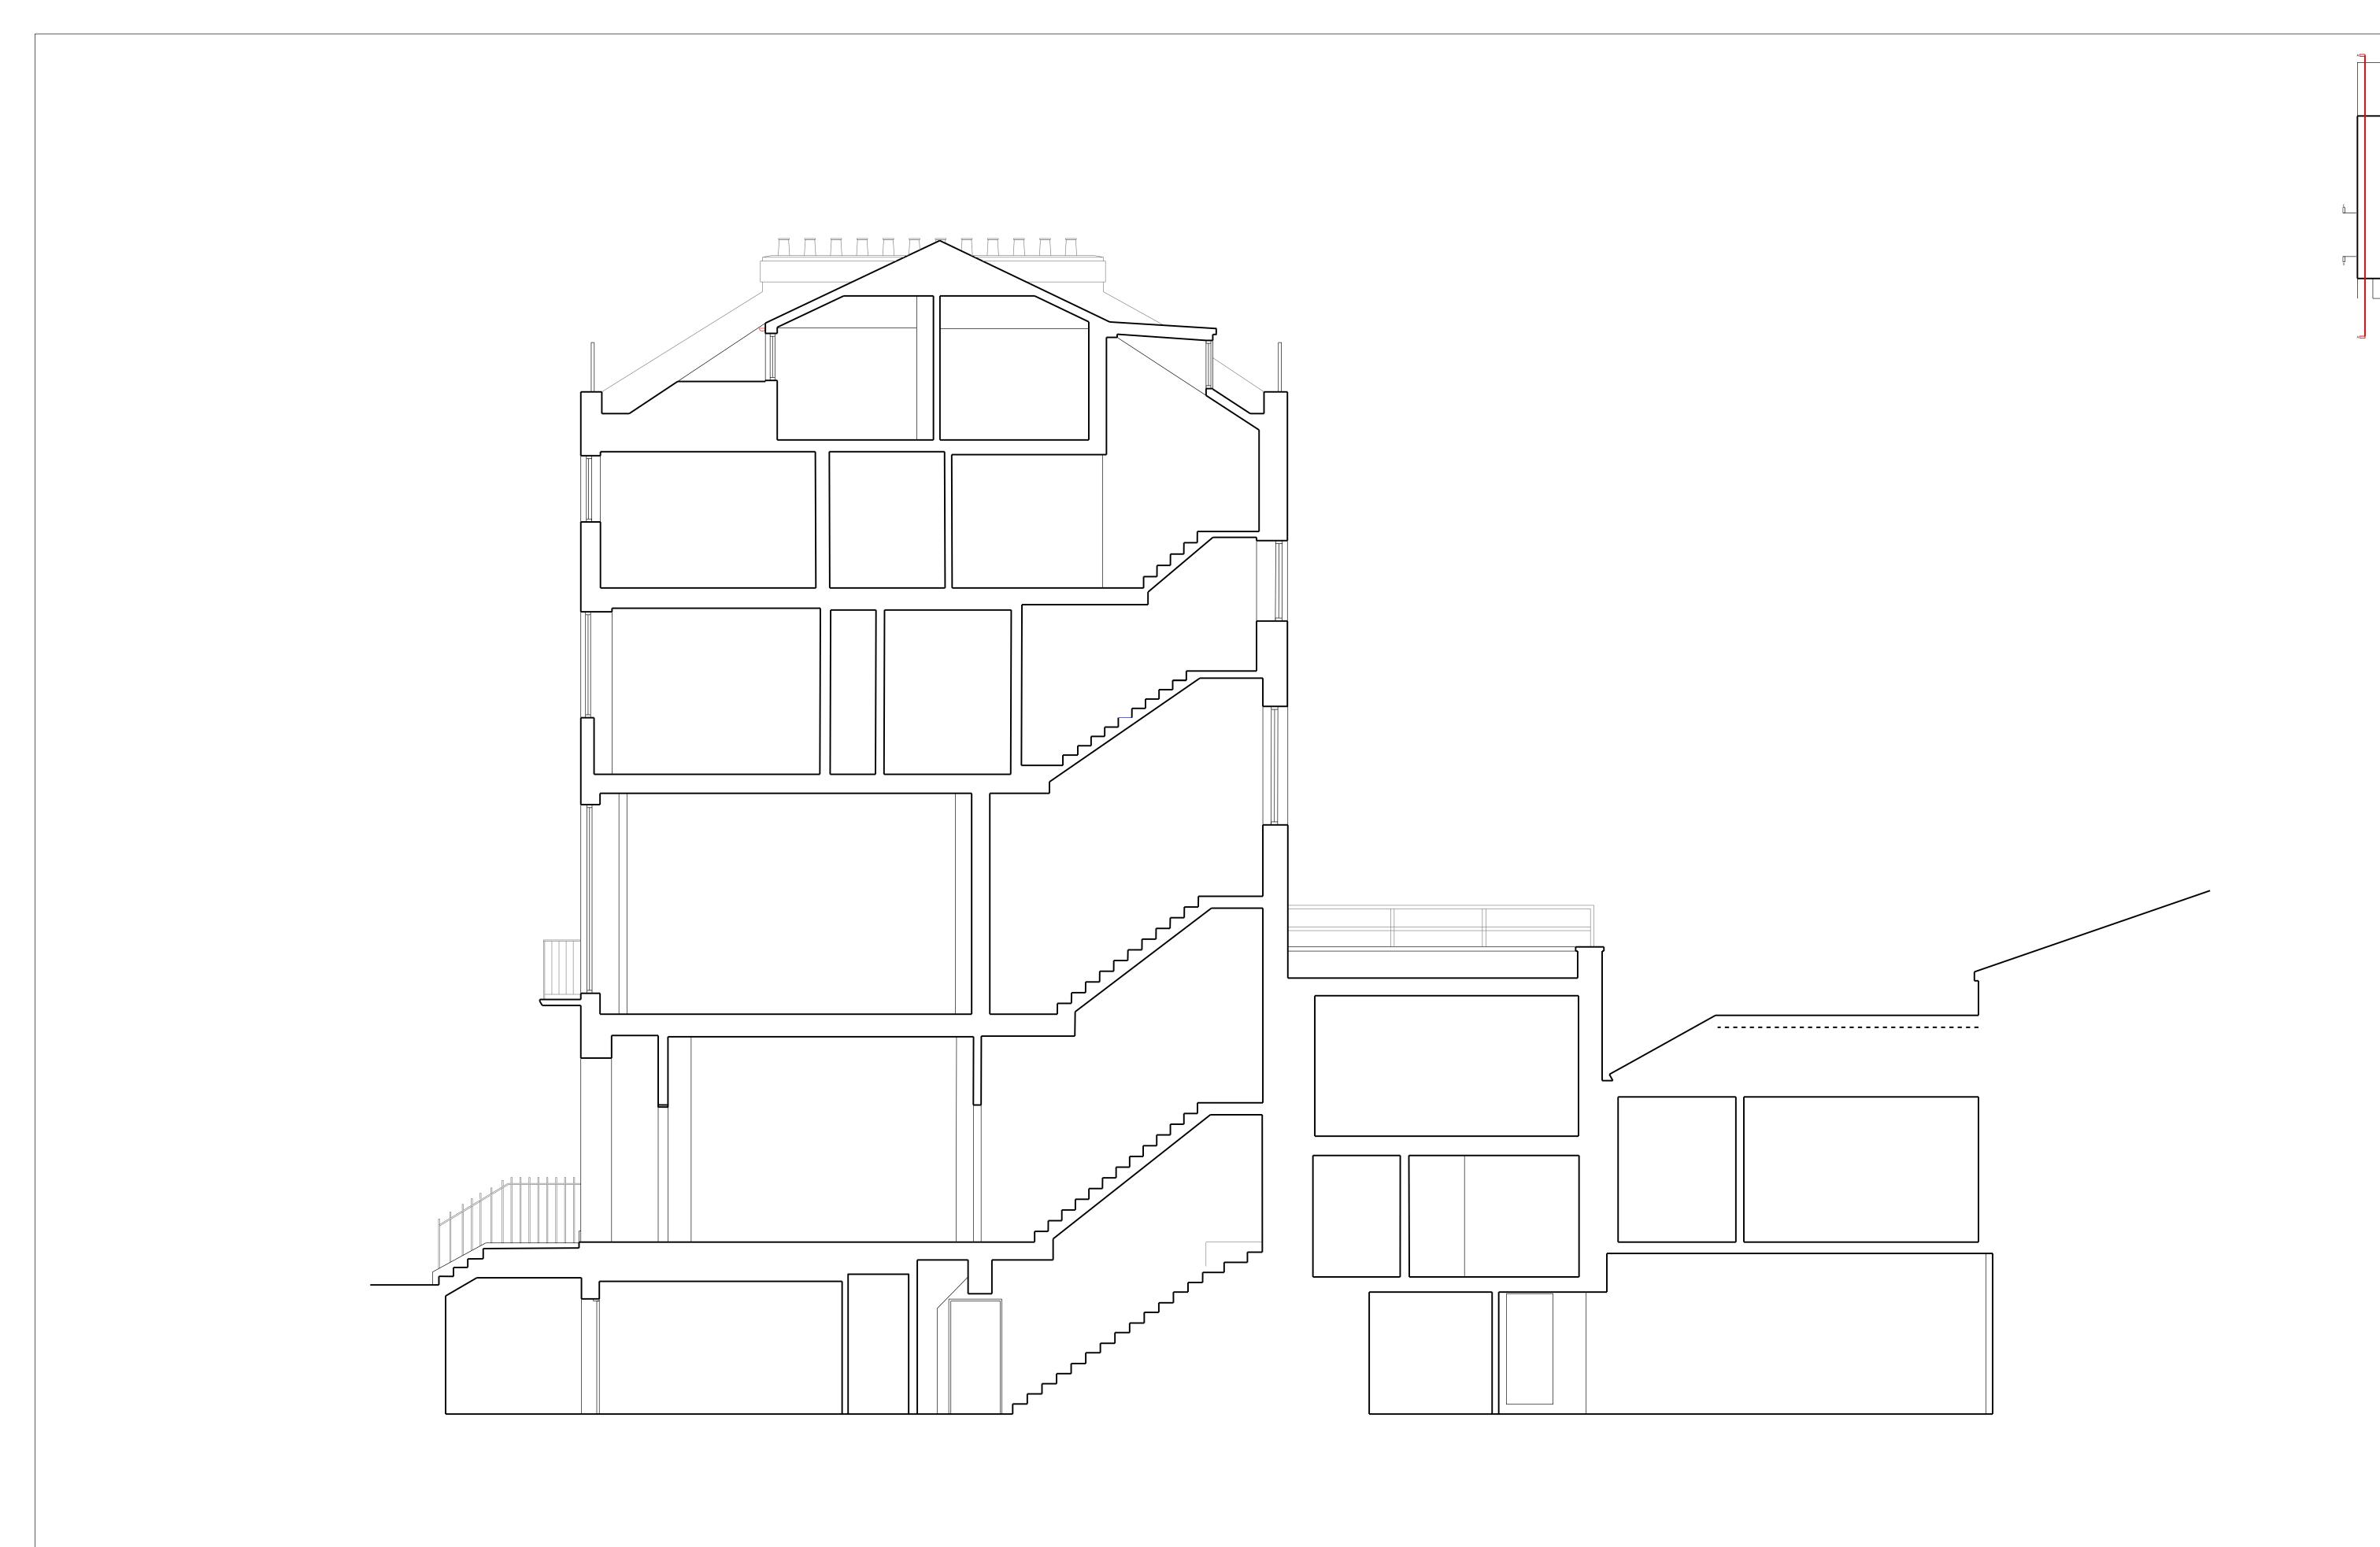

|                |                    |             | Γ        |
|----------------|--------------------|-------------|----------|
| PROJECT NUMBER | PROJECT TITLE      |             | DATE     |
| 519A           | 67 GUILFORD STREET |             | 28.10.15 |
| DRAWING TITLE  |                    |             | SCALE    |
| Se             | Section A Existing |             | 1:100    |
| STATUS         |                    | DRAWING No. | REVISION |
| PLANI          | VING               | 519A-SE-200 | POI      |