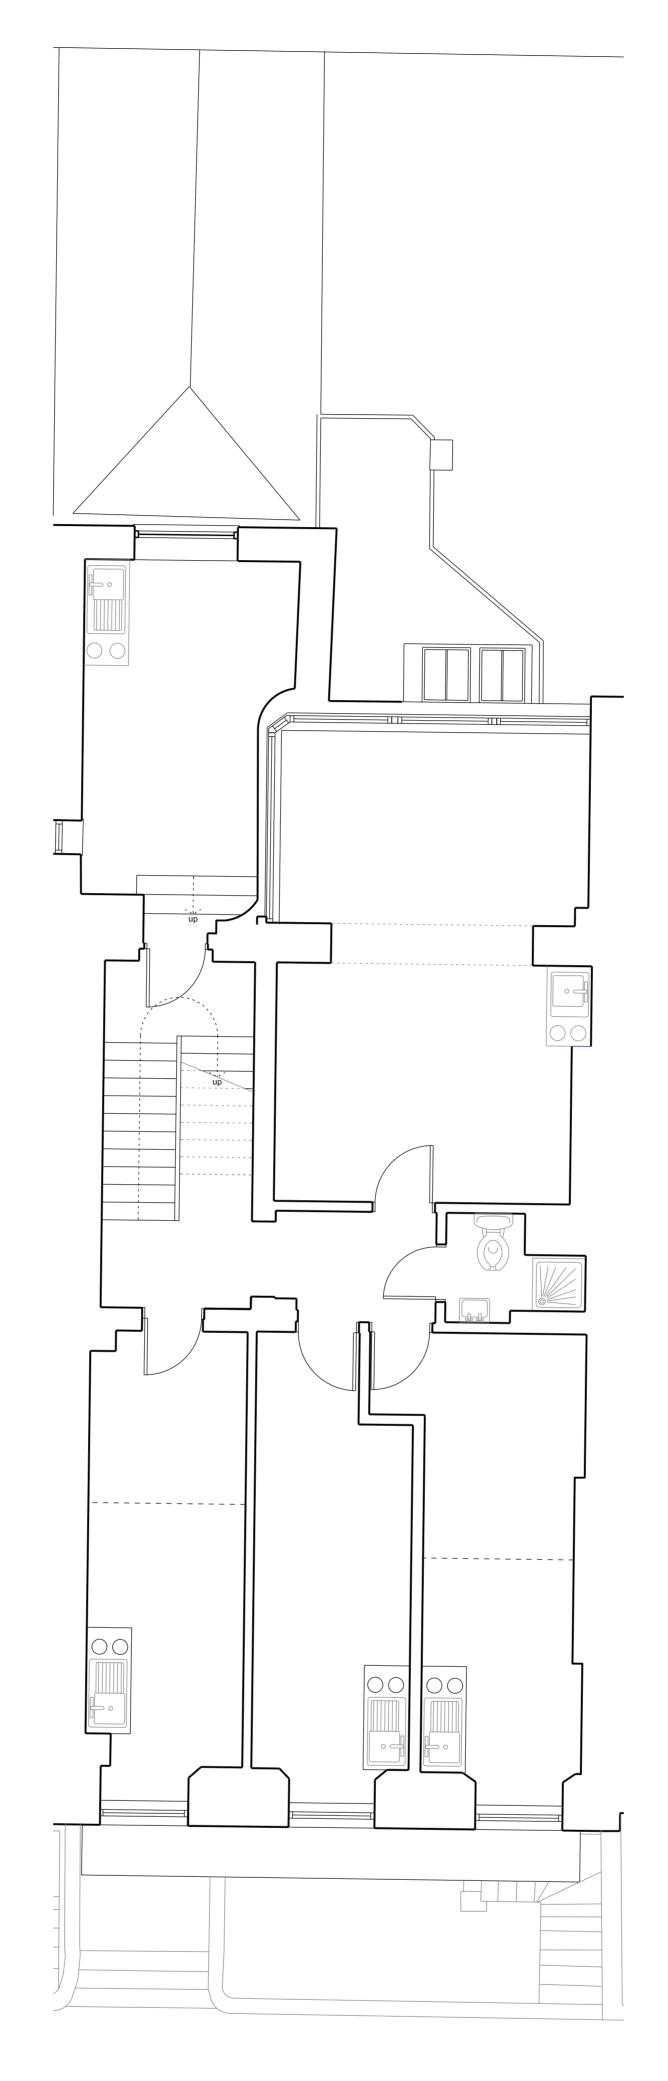

LEVEL 01 - EXISTING 1:100

LEVEL 02 - EXISTING 1:100

|                                                   | NOTES | REVISION / DESCRIPTION                  | DRAWN | CHECKED | DATE     |
|---------------------------------------------------|-------|-----------------------------------------|-------|---------|----------|
| OOK ARCHITECTS                                    | KEY   | P01 - PLANNING SUBMISSION (FIRST ISSUE) | OOK   | OOK     | 28.10.15 |
| 119 Farringdon Road<br>London EC1R 3DA            |       |                                         |       |         |          |
| studio@ookarchitects.com<br>www.ookarchitects.com |       |                                         |       |         |          |

| PROJECT NUMBER PROJECT TITLE DATE |                         |             |                      |  |
|-----------------------------------|-------------------------|-------------|----------------------|--|
| 519A                              | 519A 67 GUILFORD STREET |             |                      |  |
| DRAWING TITLE                     |                         |             | SCALE                |  |
| Leve                              | els 01 & 02 - Ex        | xisting     | 1:100 <sub>@A3</sub> |  |
| STATUS                            |                         | DRAWING No. | REVISION             |  |
| PLANI                             | NING                    | 519A-PL-101 | POI                  |  |