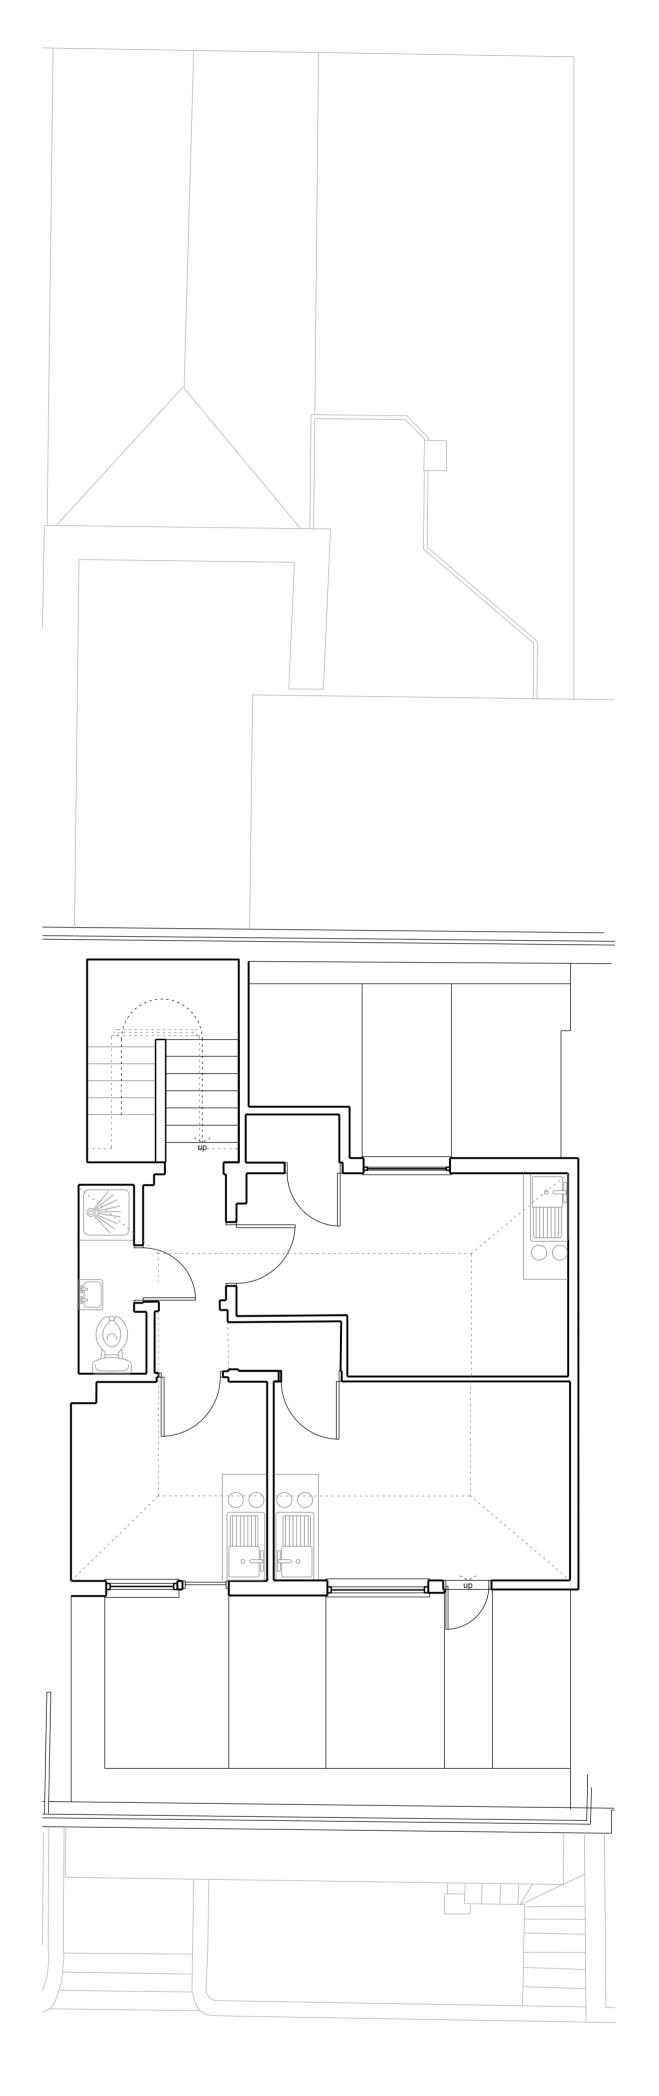

LEVEL 03 - EXISTING - 1:100

ROOF - EXISTING - 1:100

|                                                   | NOTES | REVISION / DESCRIPTION                  | DRAWN | CHECKED | DATE     |
|---------------------------------------------------|-------|-----------------------------------------|-------|---------|----------|
| OOK ARCHITECTS                                    | KEY   | P01 - PLANNING SUBMISSION (FIRST ISSUE) | OOK   | ООК     | 28.10.15 |
| 119 Farringdon Road<br>London EC1R 3DA            |       |                                         |       |         |          |
| studio@ookarchitects.com<br>www.ookarchitects.com |       |                                         |       |         |          |

| PROJECT NUMBER | PROJECT TITLE     |               | DATE                |
|----------------|-------------------|---------------|---------------------|
| 519A           | 67 GUILFO         | ORD STREET    | 28.10.15            |
|                |                   |               |                     |
| DRAWING TITLE  |                   |               | SCALE               |
|                | 3 & 04 - Existing | g             | 1:100 <sub>@/</sub> |
|                | 3 & 04 - Existing | g DRAWING No. | 1:100               |