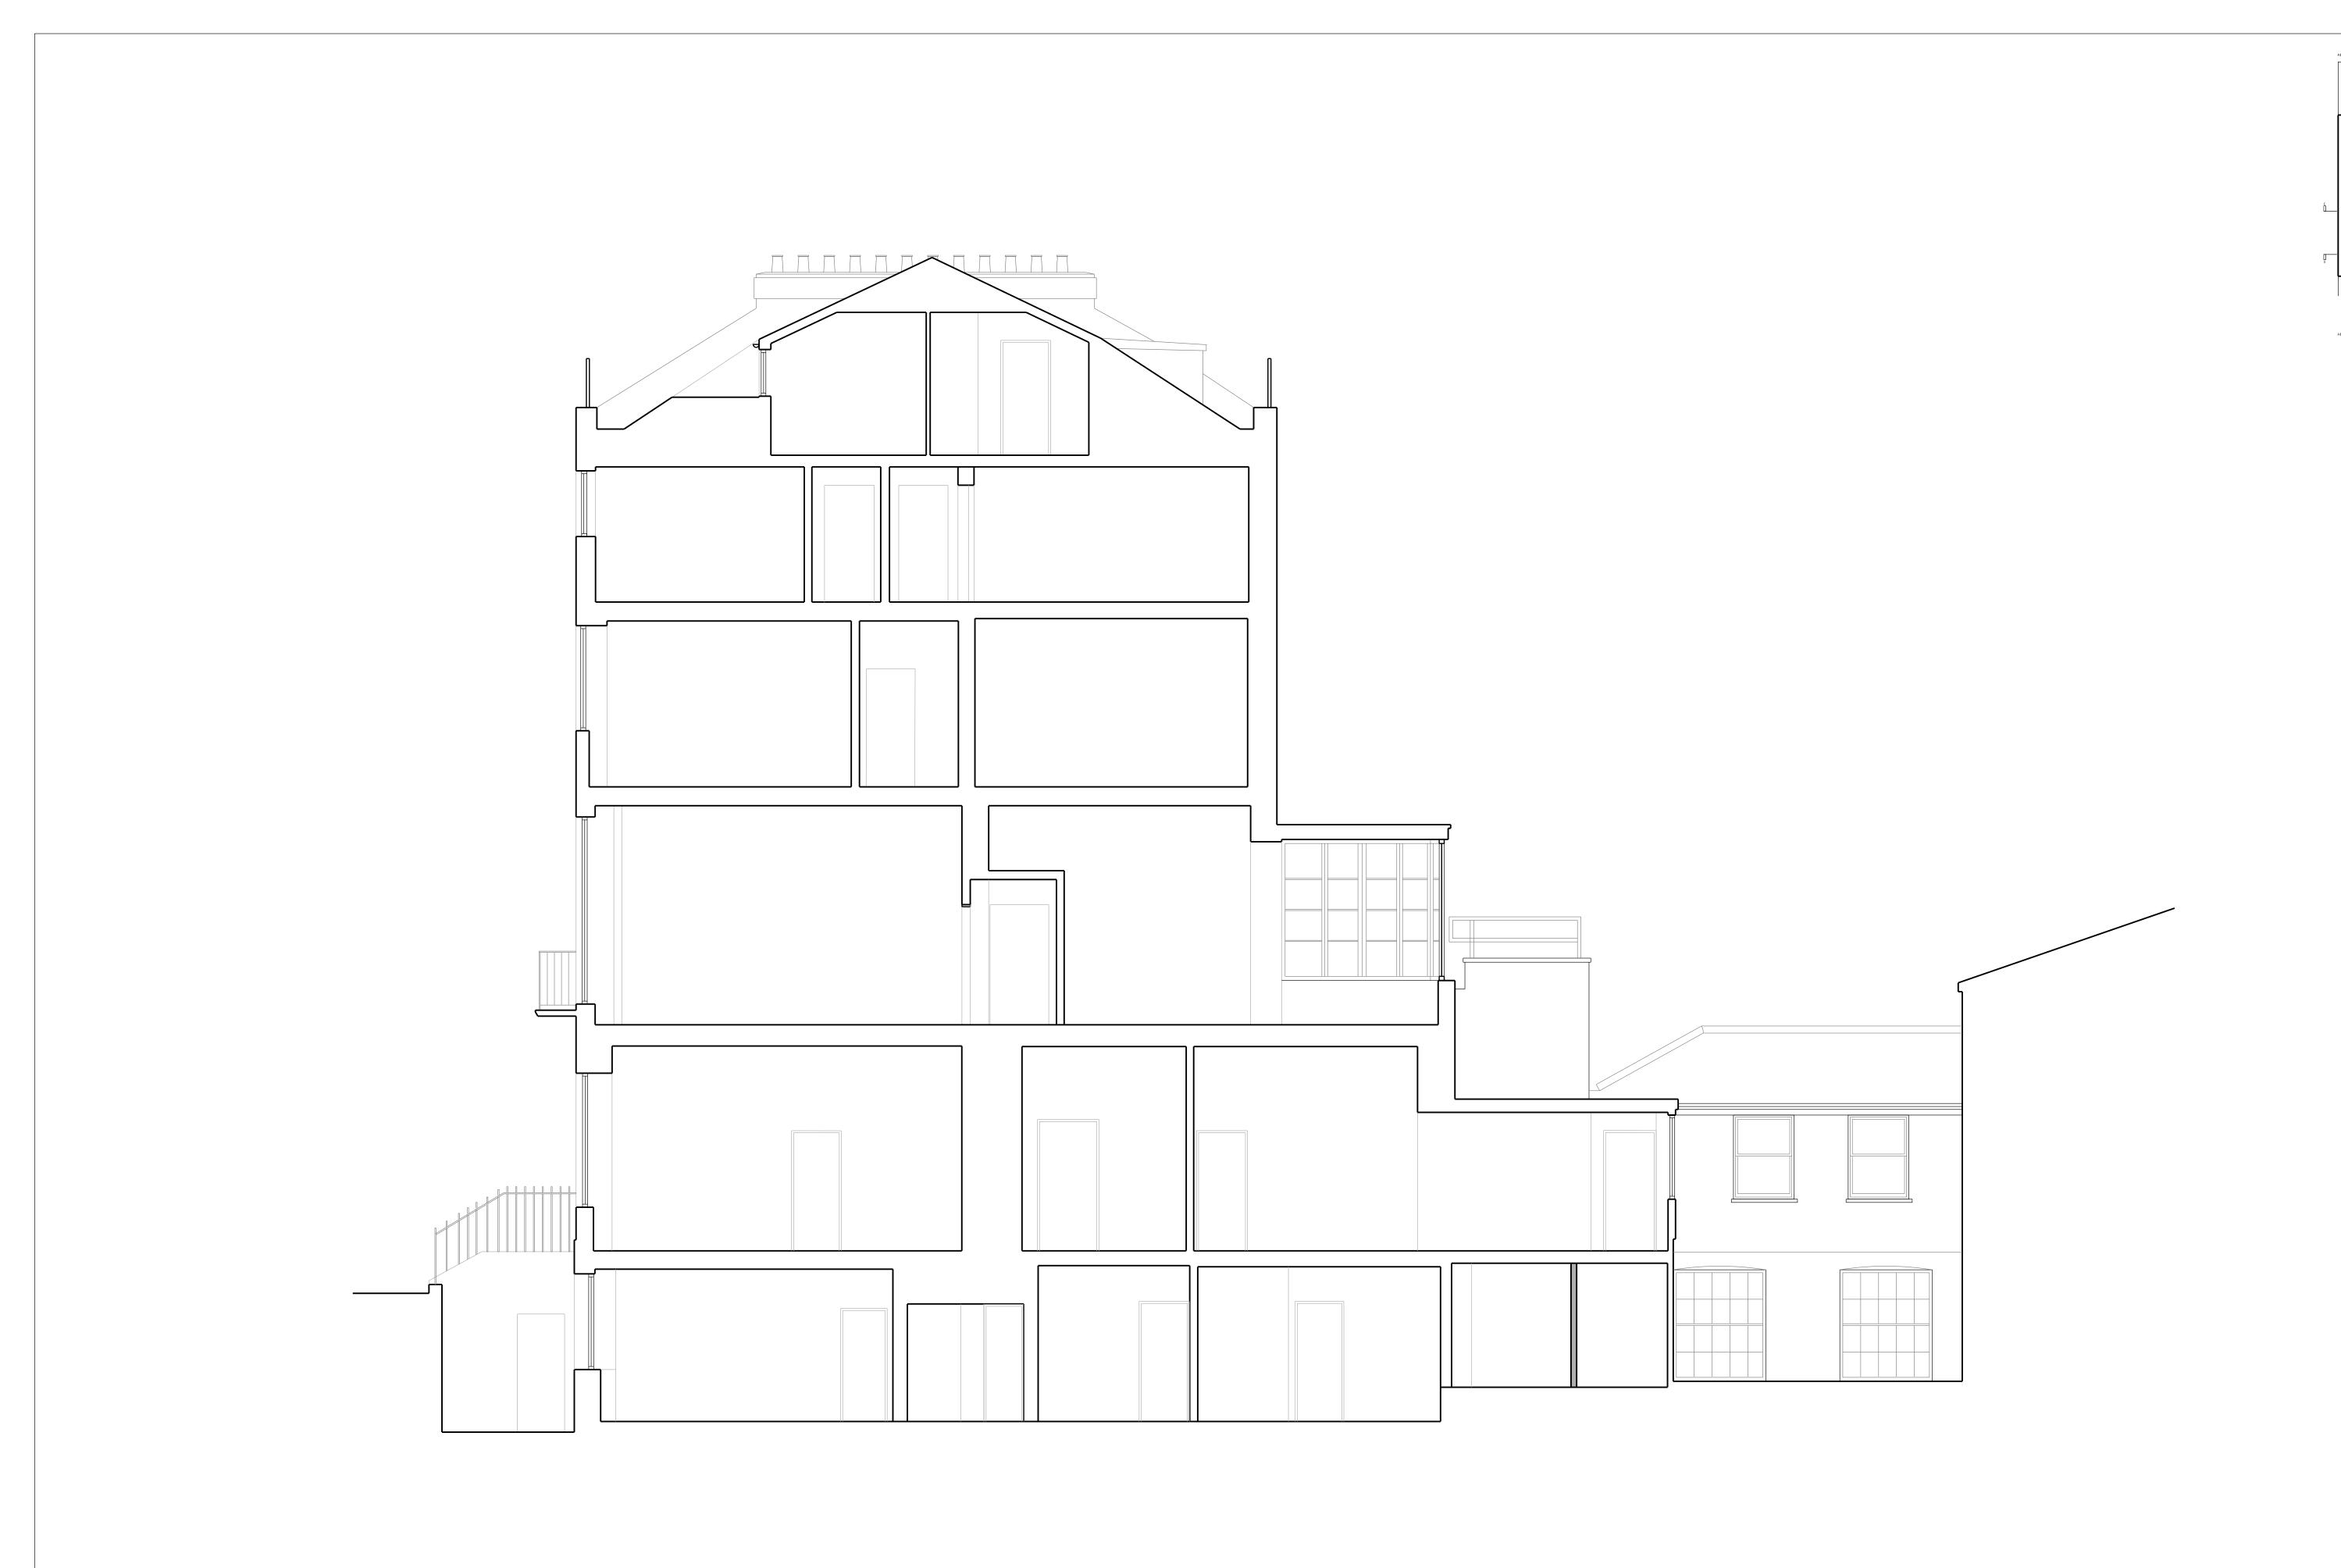

| PROJECT NUMBER     |           | DATE        |          |
|--------------------|-----------|-------------|----------|
| 519A               | 67 GUILFO | ORD STREET  | 28.10.15 |
| DRAWING TITLE      |           |             | SCALE    |
| Section B Existing |           |             | 1:100    |
| STATUS             |           | DRAWING No. | REVISION |
| PLANI              | NING      | 519A-SE-201 | POI      |