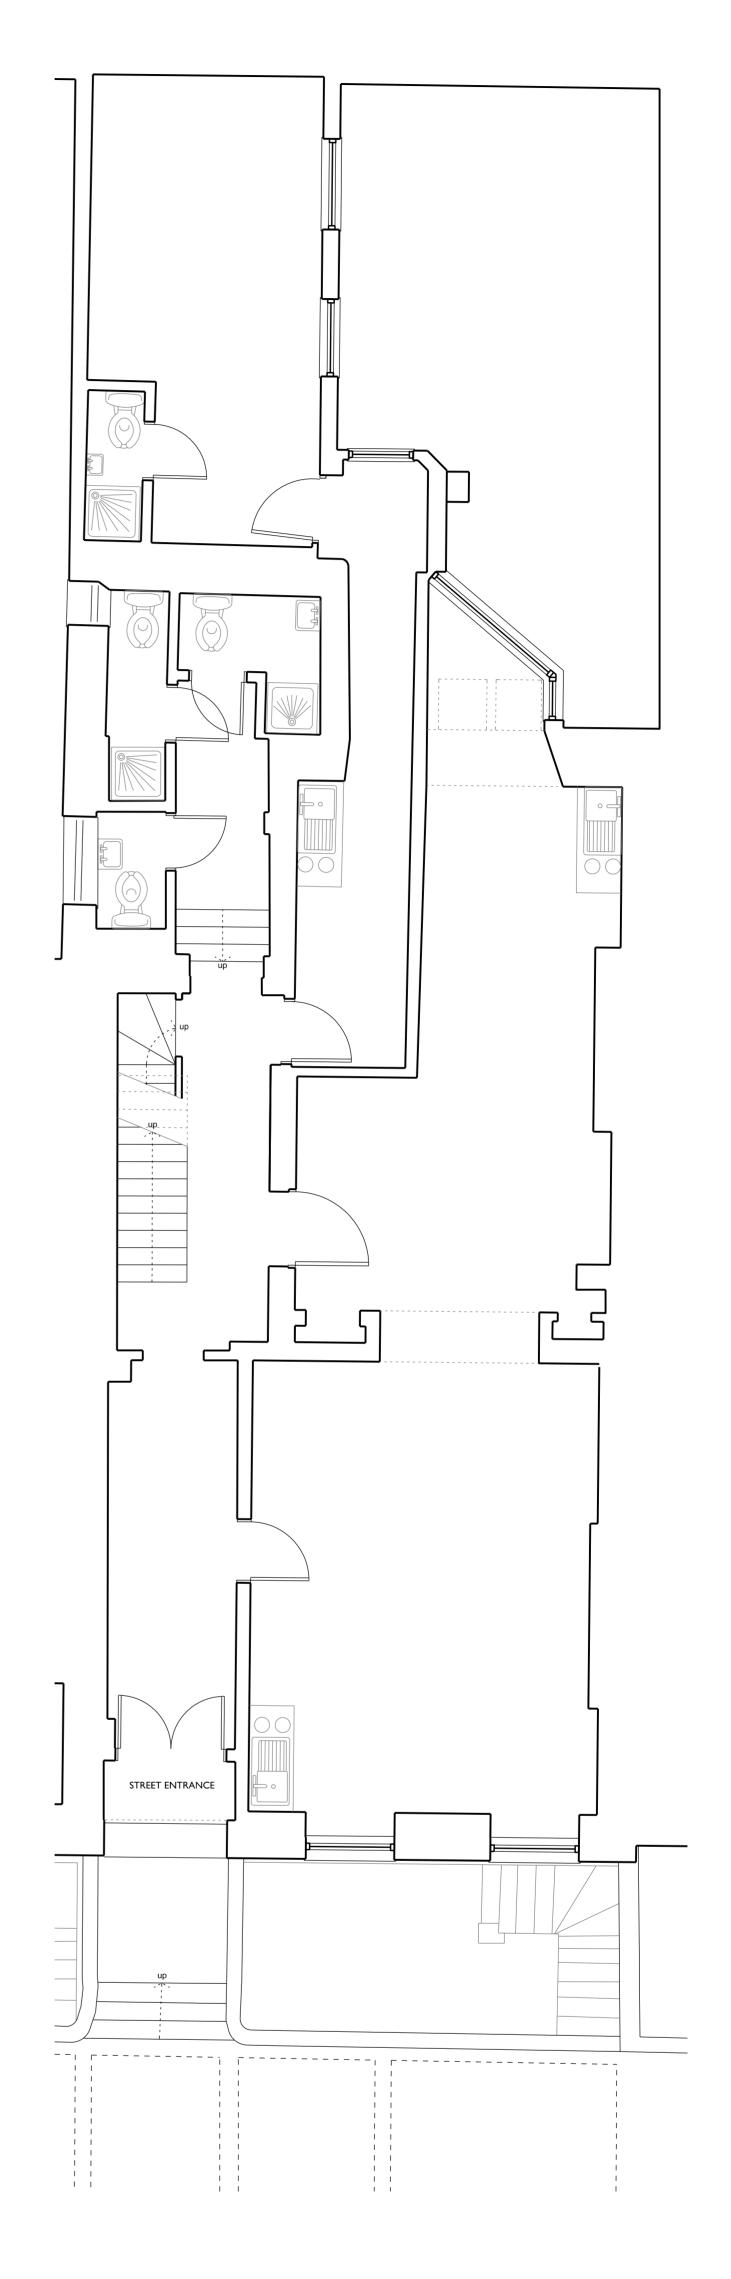

LOWER GROUND FLOOR - EXISTING 1:100

UPPER GROUND FLOOR - EXISTING 1:100

OOK ARCHITECTS SHALL HAVE NO RESPONSIBILITY FOR ANY USE MADE OF THIS DOCUMENT OTHER THAN FOR THAT WHICH IT WAS PREPARED AND ISSUED. ALL DIMENSIONS SHOULD BE CHECKED ON SITE. DO NOT SCALE FROM THIS DRAWING. ANY DRAWING ERRORS OR DIVERGENCES SHOULD BE BROUGHT TO THE ATTENTION OF OOK ARCHITECTS.

| PROJECT NUMBER                               | PROJECT TITLE         |             | DATE              |
|----------------------------------------------|-----------------------|-------------|-------------------|
| 519A                                         | 9A 66 GUILFORD STREET |             |                   |
| Lower & Upper Ground Floor Levels - Existing |                       |             | SCALE   1:100 @A3 |
|                                              | •                     |             | l was             |
| STATUS                                       |                       | DRAWING No. | REVISION          |