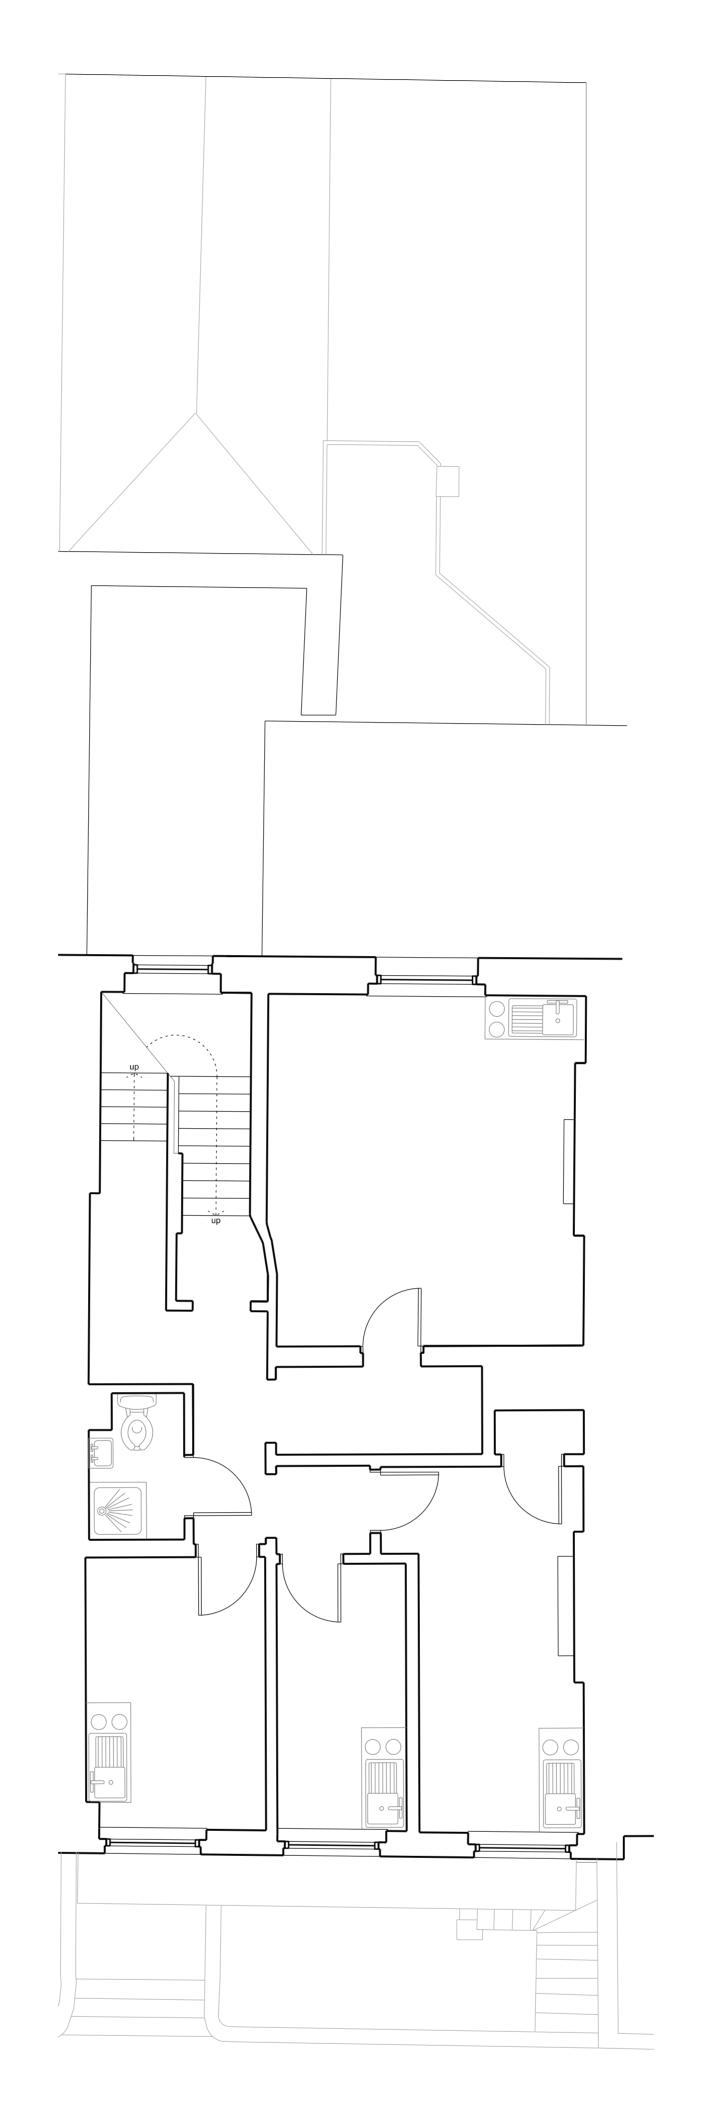

LEVEL 01 - EXISTING 1:100

LEVEL 02 - EXISTING 1:100

|                                                   | NOTES | REVISION / DESCRIPTION                  | DRAWN | CHECKED | DATE     |
|---------------------------------------------------|-------|-----------------------------------------|-------|---------|----------|
| OOK ARCHITECTS                                    | KEY   | P01 - PLANNING SUBMISSION (FIRST ISSUE) | OOK   | OOK     | 28.10.15 |
| 119 Farringdon Road<br>London EC1R 3DA            |       |                                         |       |         |          |
| studio@ookarchitects.com<br>www.ookarchitects.com |       |                                         |       |         |          |

| PROJECT NUMBER PROJECT TITLE DATE |                         |             |                      |  |
|-----------------------------------|-------------------------|-------------|----------------------|--|
| 519A                              | 519A 67 GUILFORD STREET |             |                      |  |
| DRAWING TITLE                     |                         |             | SCALE                |  |
| Leve                              | els 01 & 02 - Ex        | xisting     | 1:100 <sub>@A3</sub> |  |
| STATUS                            |                         | DRAWING No. | REVISION             |  |
| PLANI                             | NING                    | 519A-PL-101 | POI                  |  |