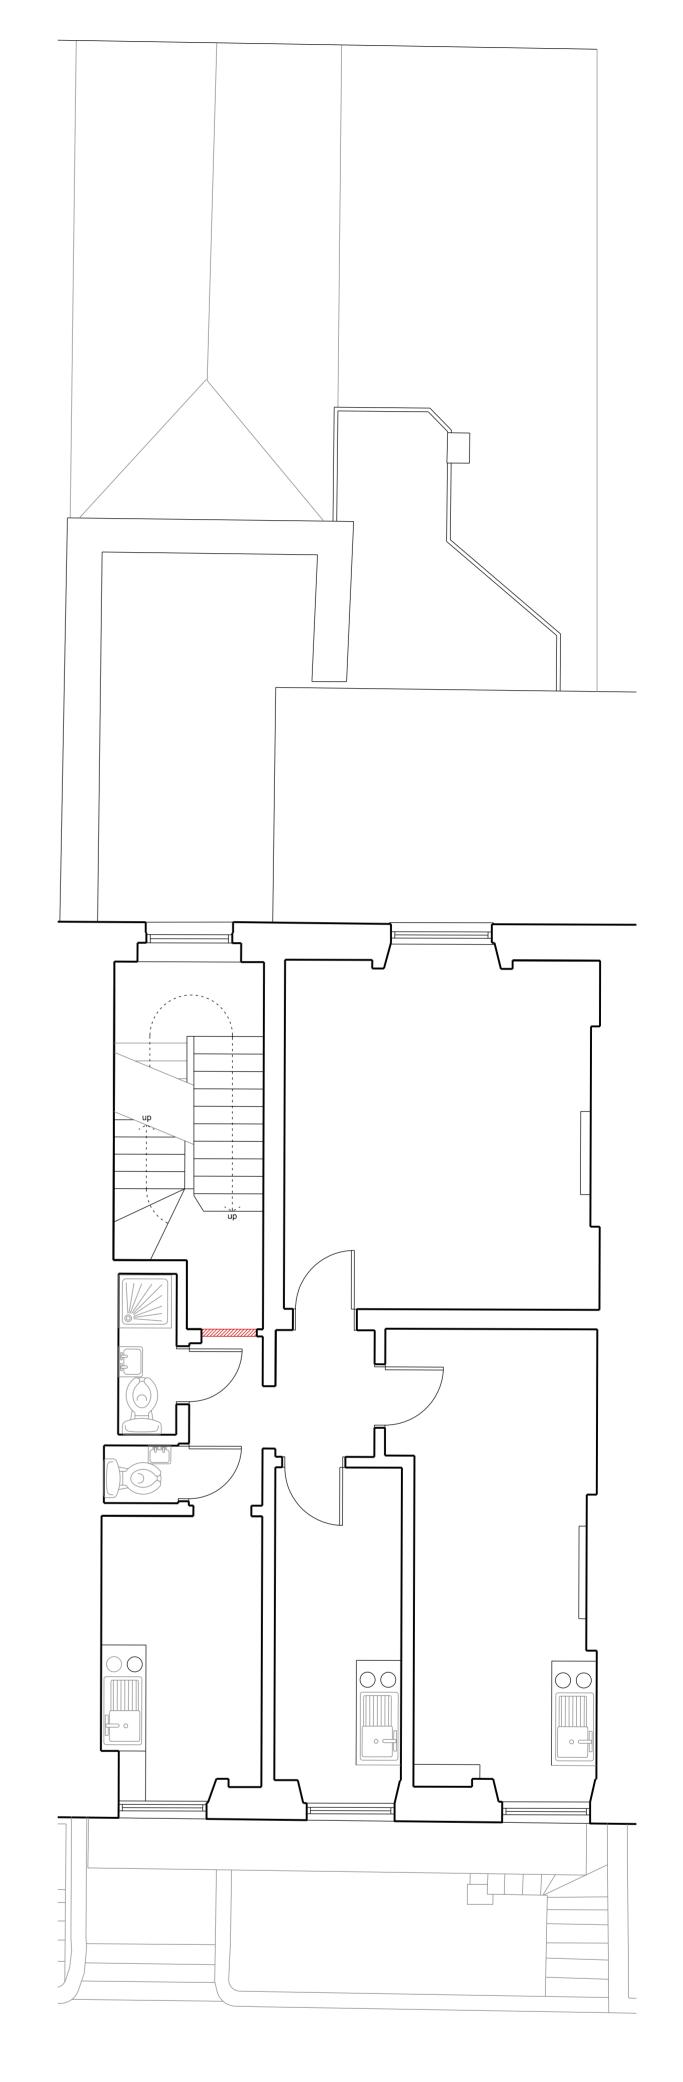

LOWER GROUND FLOOR - EXISTING 1:100

UPPER GROUND FLOOR - EXISTING 1:100

OOK ARCHITECTS SHALL HAVE NO RESPONSIBILITY FOR ANY USE MADE OF THIS DOCUMENT OTHER THAN FOR THAT WHICH IT WAS PREPARED AND ISSUED. ALL DIMENSIONS SHOULD BE CHECKED ON SITE. DO NOT SCALE FROM THIS DRAWING. ANY DRAWING ERRORS OR DIVERGENCES SHOULD BE BROUGHT TO THE ATTENTION OF OOK ARCHITECTS.

| PROJECT NUMBER                               | PROJECT TITLE         |             | DATE              |
|----------------------------------------------|-----------------------|-------------|-------------------|
| 519A                                         | 9A 66 GUILFORD STREET |             |                   |
| Lower & Upper Ground Floor Levels - Existing |                       |             | SCALE   1:100 @A3 |
|                                              | •                     |             | l was             |
| STATUS                                       |                       | DRAWING No. | REVISION          |