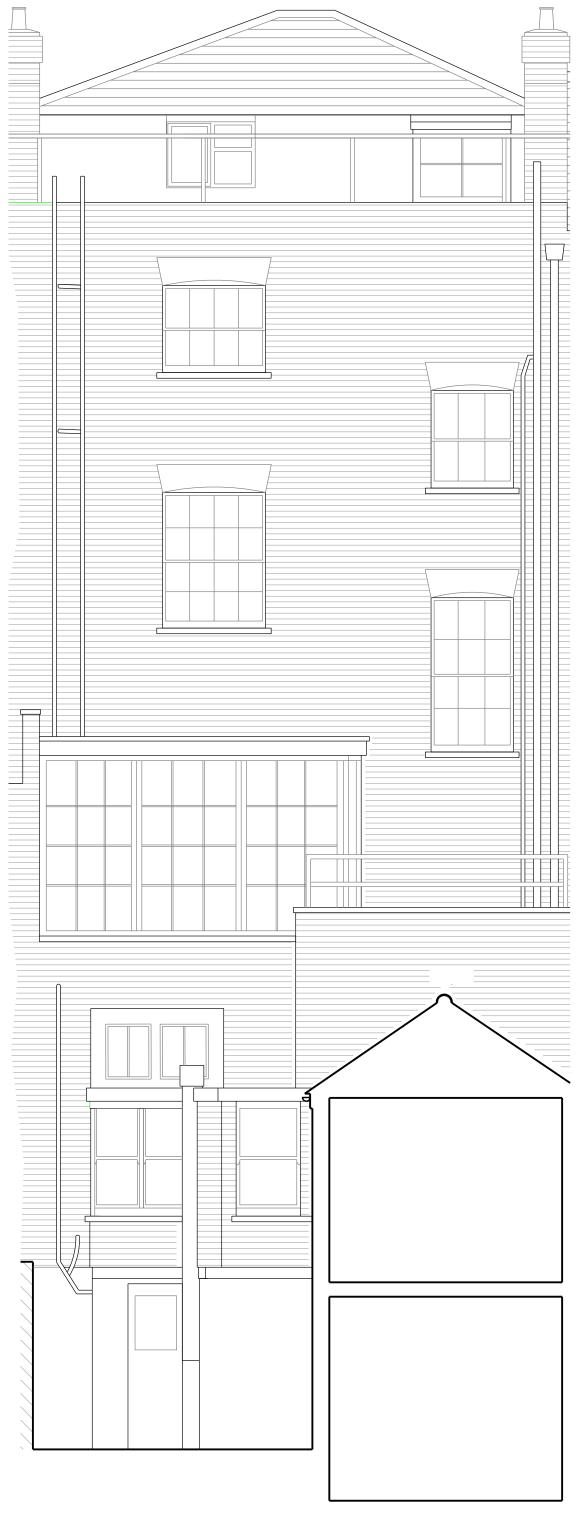

Existing Rear Elevation

OOK ARCHITECTS

119 Farringdon Road
London EC1R 3DA

studio@ookarchitects.com

www.ookarchitects.com

TS NOTES

REVISION / DESCRIPTION DRAWN CHECKED

POIL - PLANNING SUBMISSION (FIRST ISSUE) OOK OOK

DATE

28.10.15

PROJECT NUMBER PROJECT TITLE

5 1 9 A 67 GUILFORD STREET

DRAWING TITLE

Elevations - Existing

STATUS

PLANNING