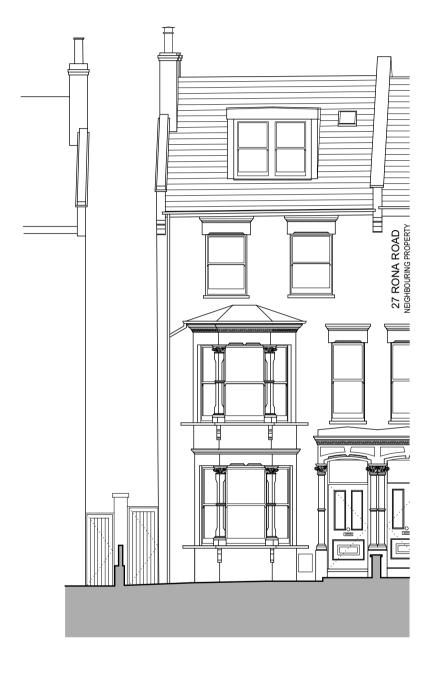

- Report any discrepancies to the Architect.

1/100 Scale Bar - Metres

1 2 3 4 5

Project Upgrade to Loft & Alterations at 25 Rona Road, London, NW3 2HY

Drawing Front Elevation

As Existing

Number **1509\_E009** Status **Planning** Scale **1/100 @ A3** Drawn **JNM** Date **12/10/15** Checked NJK