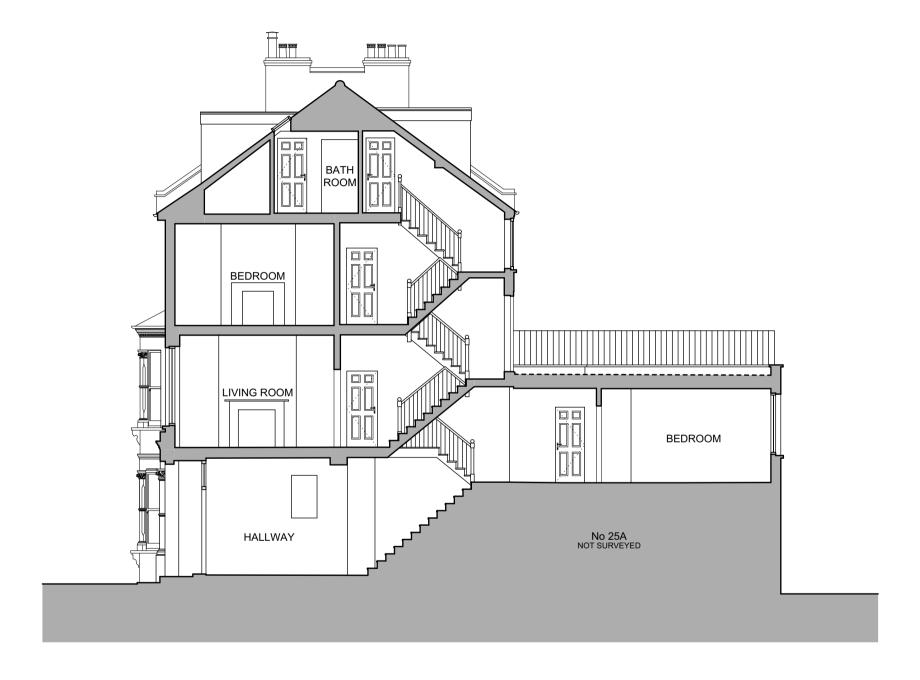

1/100 Scale Bar - Metres

1 2 3 4 5

Project Upgrade to Loft & Alterations at 25 Rona Road,

Drawing Section BB

As Existing

Number **1509\_E008** Status Planning Scale 1/100 @ A3 Drawn **JNM** Date **12/10/15** Checked NJK