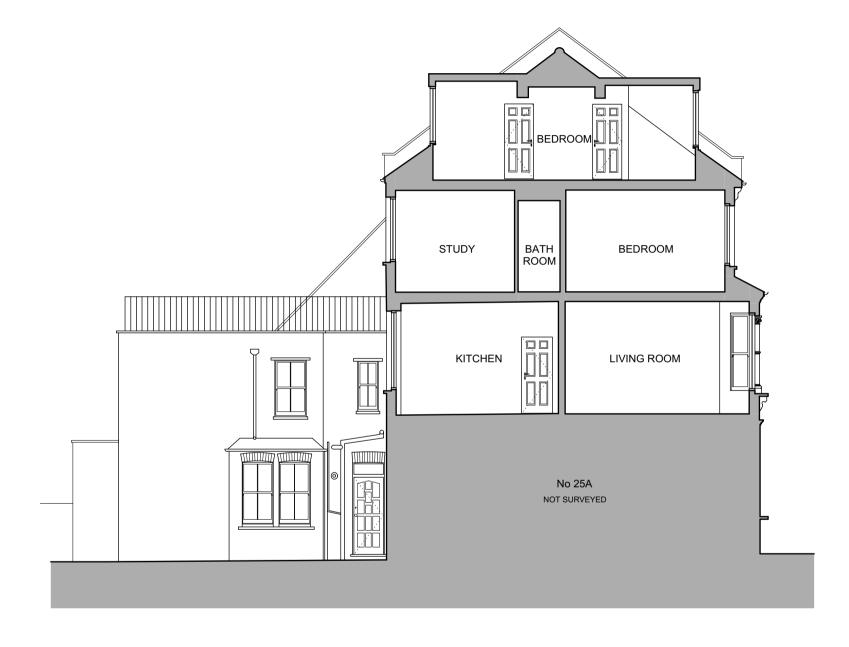

1/100 Scale Bar - Metres

1 2 3 4 5

Project Upgrade to Loft & Alterations at 25 Rona Road,

Drawing Section AA As Existing

Number **1509\_E007** Status **Planning** Scale 1/100 @ A3 Drawn **JNM** Date **12/10/15** Checked NJK