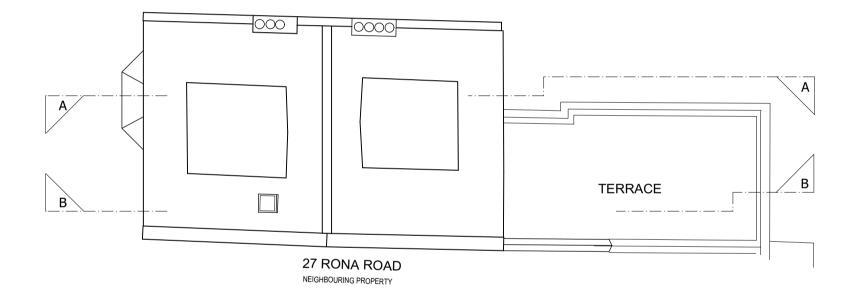

Notes 1/100 Scale Bar - Metres 1 2 3 4 5 - All contents copyright. - Do not scale. - Based on survey by others.

- Contractor to verify all dimensions on site.

- Read in conjunction with all relevant Architect's,

Consultant's & Supplier's information. - Report any discrepancies to the Architect. North - Indicative Only

Project Upgrade to Loft & Alterations at 25 Rona Road,

Drawing Roof Plan

As Existing

Number **1509\_E006** Status **Planning** Scale **1/100 @ A3** Drawn **JNM** Date **12/10/15** Checked NJK