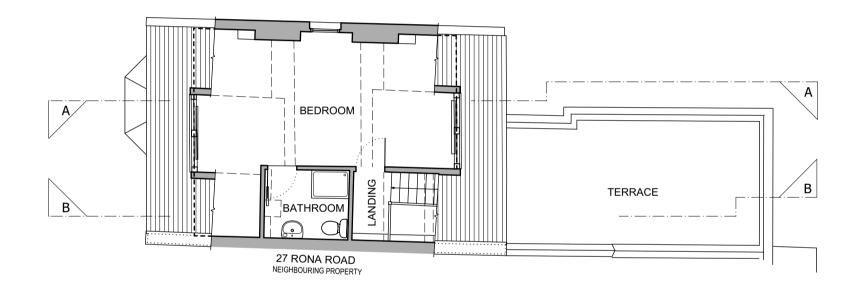

- Report any discrepancies to the Architect.

North - Indicative Only

Project Upgrade to Loft & Alterations at 25 Rona Road, London, NW3 2HY

Drawing Third Floor Plan

As Existing

Number **1509\_E005** Status Planning Scale **1/100 @ A3** Drawn **JNM** Date **12/10/15** Checked NJK