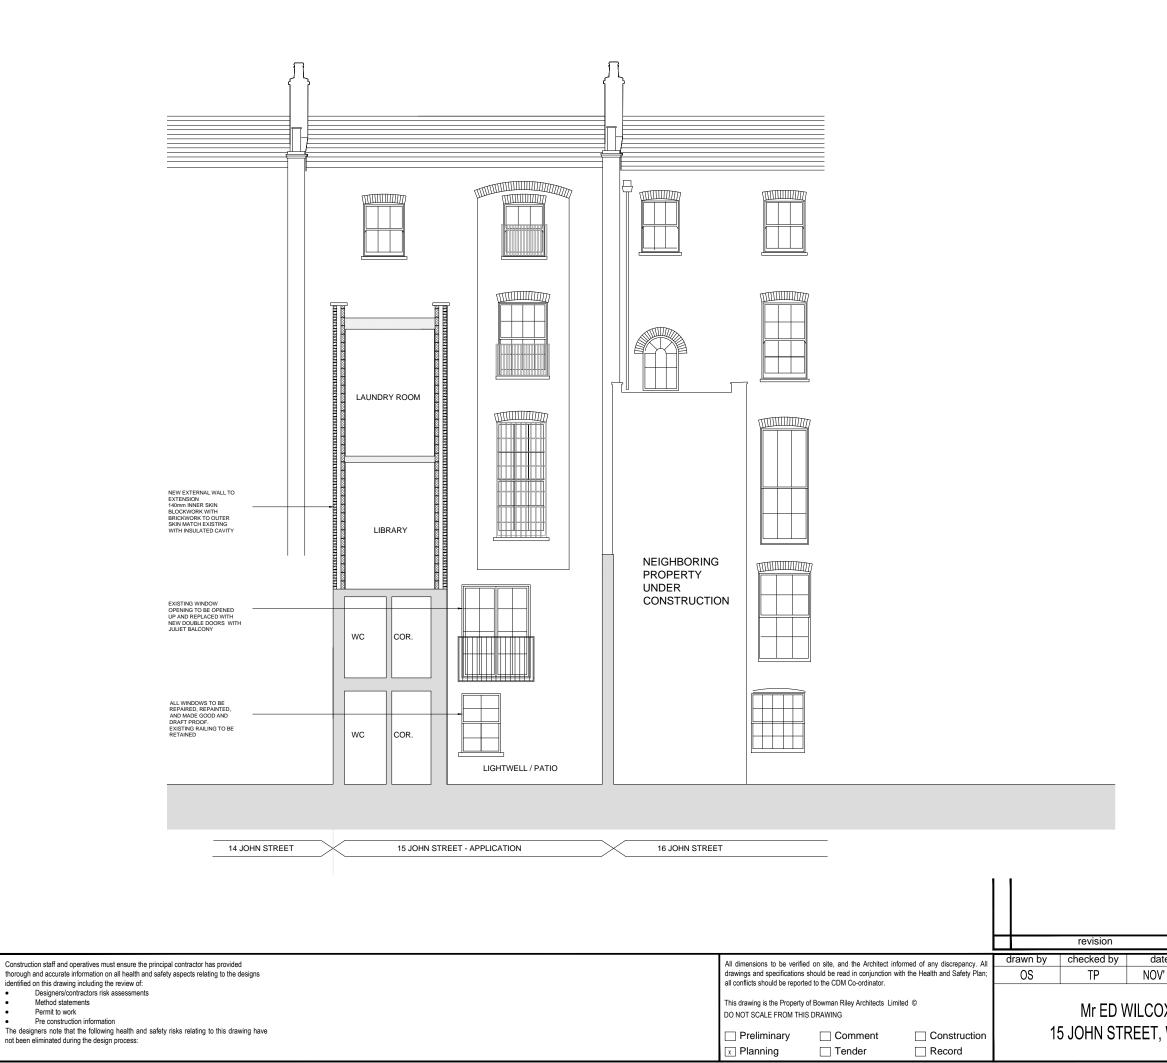

Permit to work

| LOCATION PLAN    |
|------------------|
| (BASEMENT LEVEL) |

TO BE READ IN CONJUNCTION WITH PROPOSED FLOOR PLANS 7682 P( 006 -007)

| _         | _          |     | _     |                |                             |                        |     | i |
|-----------|------------|-----|-------|----------------|-----------------------------|------------------------|-----|---|
|           |            |     |       |                | BOM                         |                        | EY  |   |
|           | d          | ate | by    | chk            | 2 Sycamore St · London · EC | IY 0SF · 0203 728 6500 | 2 🔊 |   |
| date      | scale @ A3 |     |       | A3             | Leeds   London   Skipton    | www.bowmanriley.com    |     |   |
| NOV' 15   | 1:100      |     | 1:100 |                |                             |                        |     |   |
| ILCOX     |            |     |       |                | PROPOSED SECTION C-C        |                        |     |   |
| EET, WC1N |            |     |       | project number | drawing number              | revision               |     |   |
| ,         | - '        | ••  |       |                | 7682                        | P(000) 015             | -   |   |