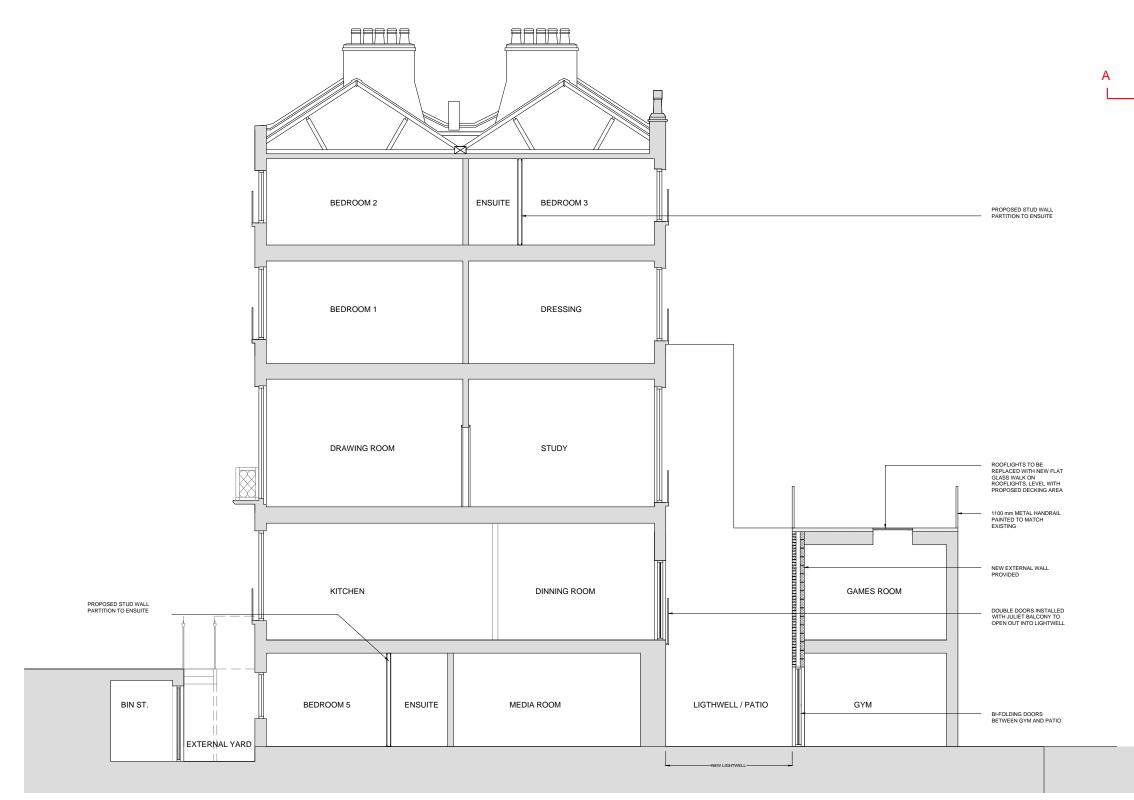

## LOCATION PLAN (BASEMENT LEVEL)

TO BE READ IN CONJUNCTION WITH PROPOSED FLOOR PLANS 7682 P( 006 -007)

|      |    |            |    |     | BOM                                              | ////ANRIL              | EY       |  |  |
|------|----|------------|----|-----|--------------------------------------------------|------------------------|----------|--|--|
|      | da | te         | by | chk | 2 Sycamore St · London · EC                      | IY 0SF · 0203 728 6500 | 2 🔊      |  |  |
| е    |    | scale @ A3 |    |     | Leeds   London   Skipton www.bowmanriley.com 👯 🕌 |                        |          |  |  |
| 15   |    | 1:100      |    |     |                                                  |                        |          |  |  |
| X    |    |            |    |     | PROPOSED SECTION A-A                             |                        |          |  |  |
| WC1N |    |            |    |     | project number                                   | drawing number         | revision |  |  |
|      |    |            |    |     | 7682                                             | P(000) 013             | -        |  |  |