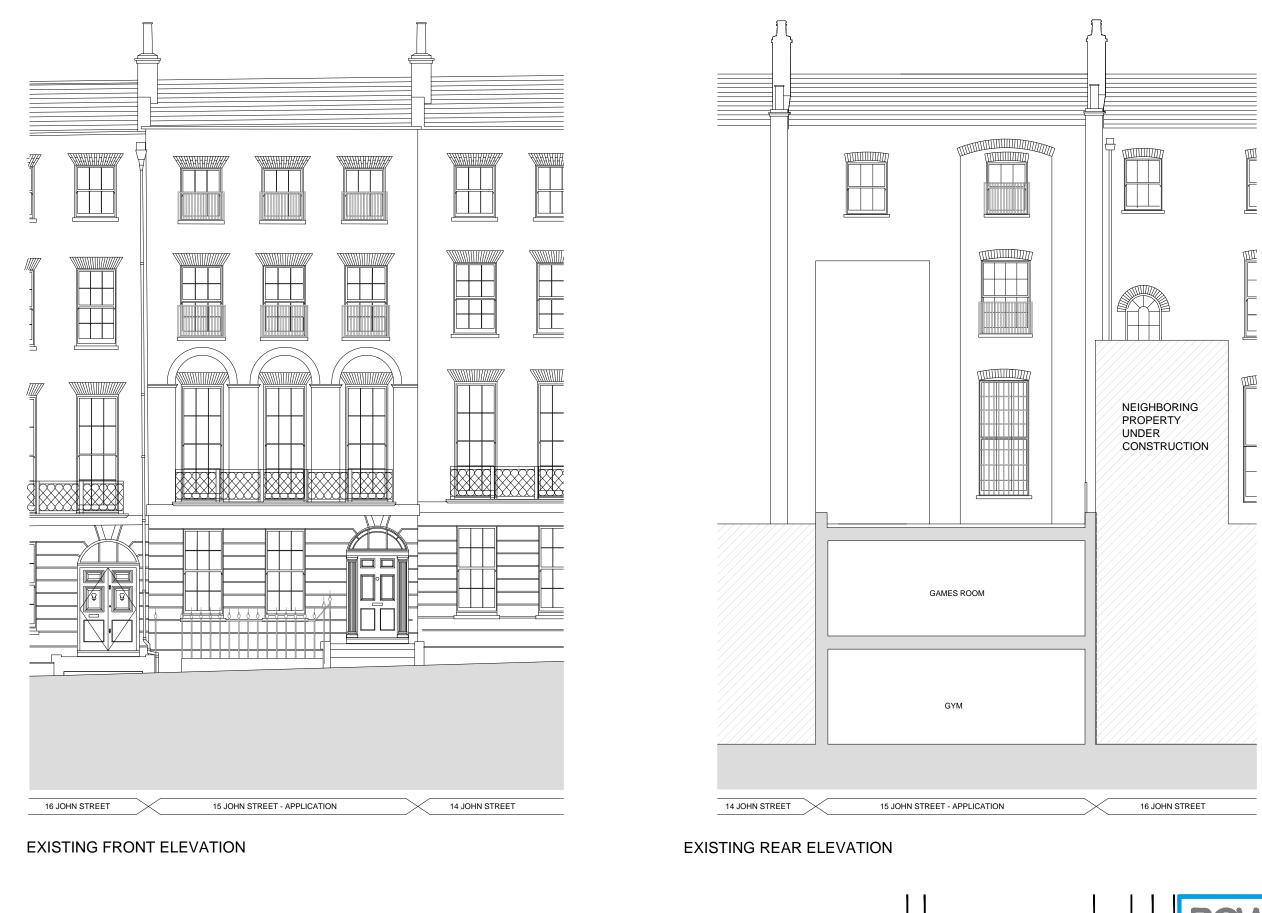

|                                                                                                                                                                                                                  |                                                                                                                                                                                                                                                                                                                                                                                                                         |                            | A EXISTING RAILINGS ADDED TO REAR<br>WINDOWS |          |  |  |
|---------------------------------------------------------------------------------