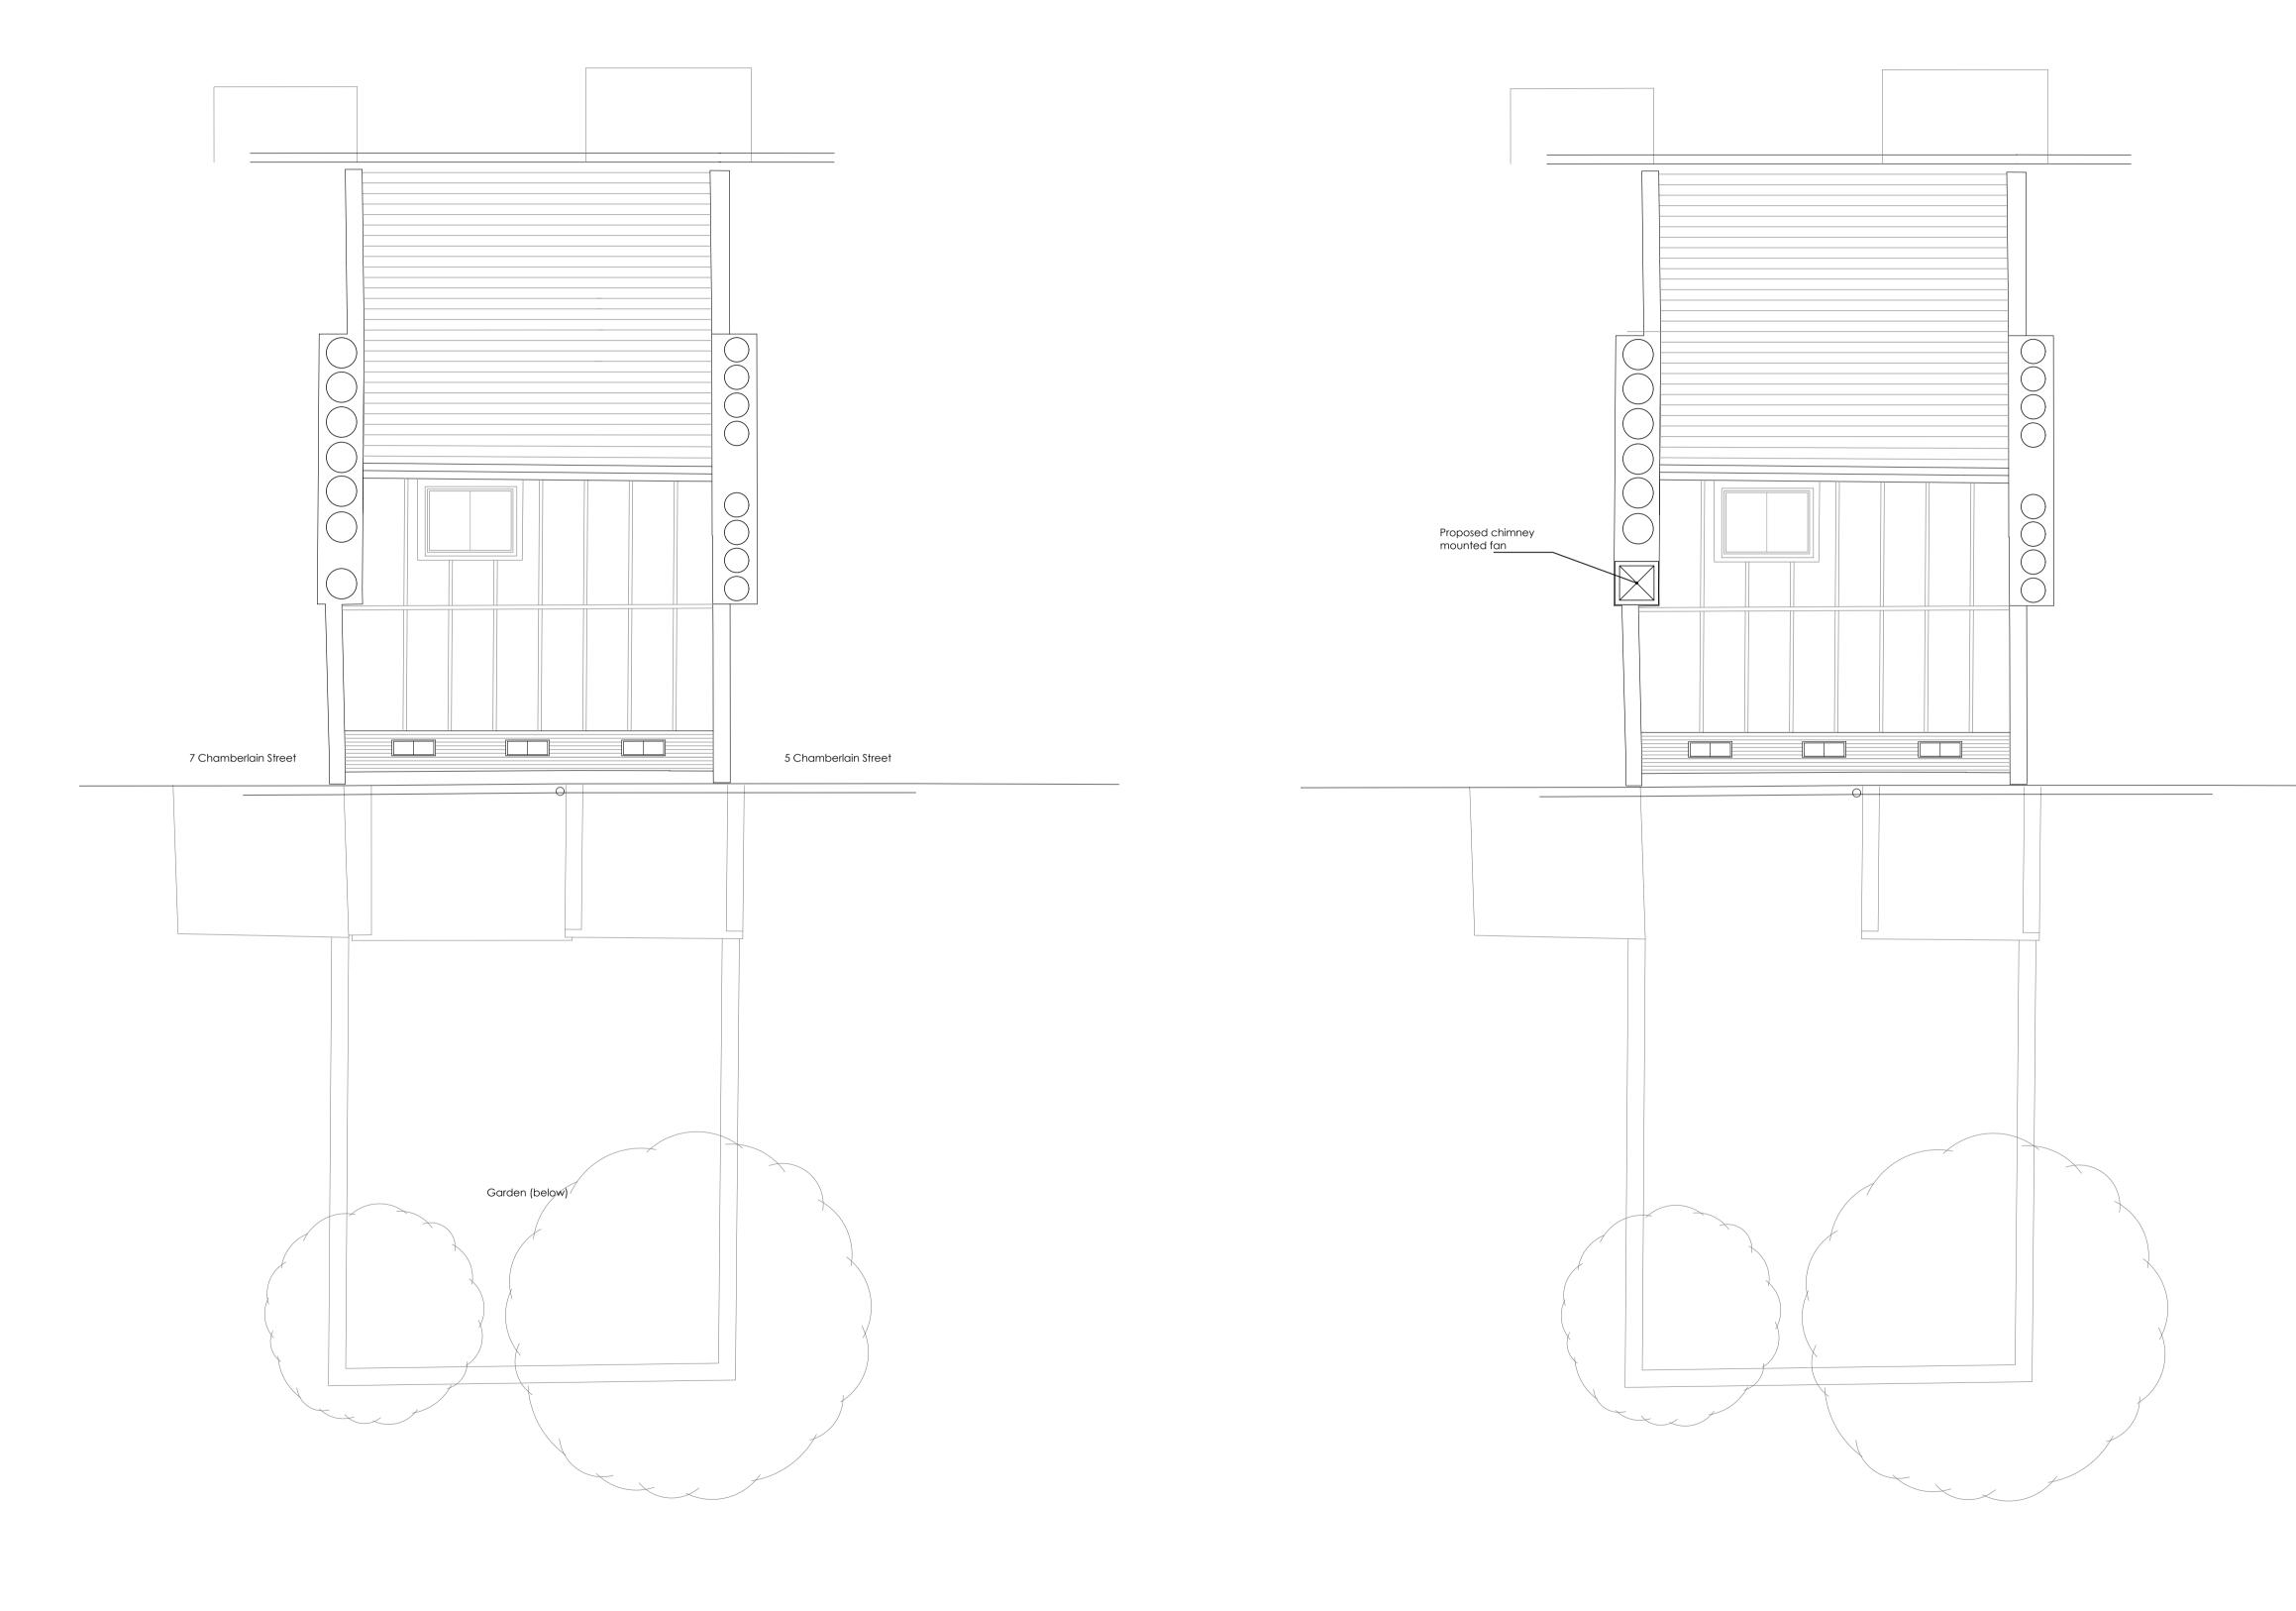

1:50 metres 1

Roadway (below)

EXISTING ROOF PLAN 1:50

PROPOSED ROOF PLAN 1:50

© This Drawing is the copyright of benjamin + beauchamp architects Itd.

All dimensions to be checked on site by contractor and not scaled from this drawing. benjamin + beauchamp architects ltd accept no liability for any expense, loss or damage of whatsoever nature and however arising; from any variation made to this drawing; or in the execution of the work to which it relates, which has not been referred to them and their approval obtained.

P:\PRIMROSE HILL - Chamberlain Street - 0455\Drawings, Photos & Graphics\B2 Drawings\Drawing board\1. Planning\0455.CF.01 Primrose Hill - Roof Plans Existing and Proposed.dwg

Revision Date Project

PRIMROSE HILL 6 CHAMBERLAIN STREET

## ROOF PLANS EXISTING & PROPOSED Stage

## PLANNING

Title

benjamin + beauchamp architecture design conservation the borough studios, the borough, wedmore, somerset BS28 4EB T 01934 713313 F 01934 713314

29/01/14 1:50 @ A1 0455.CF.01 \_ ts.com www.b2archite