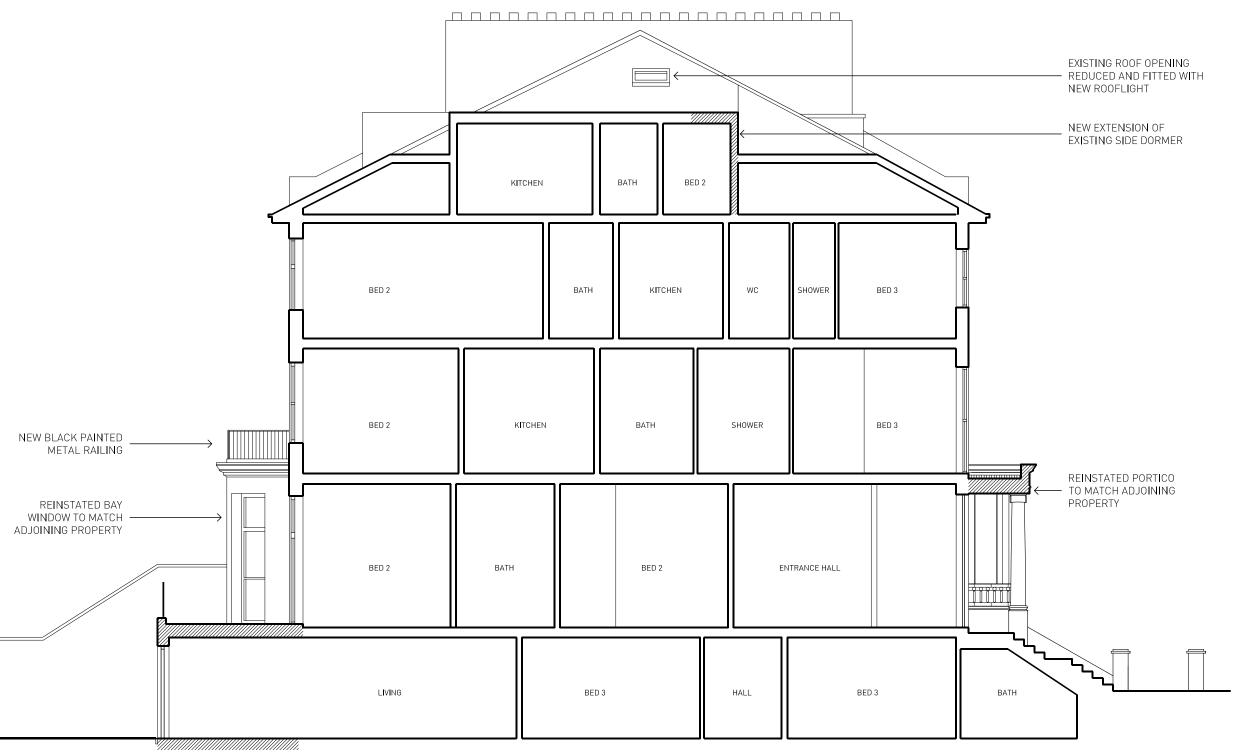

75 BELSIZE PARK GARDENS LONDON NW3 4JP

DRAWING TITLE SIDE ELEVATION AS PROPOSED

DRAWING NUMBER 206 JOB NUMBER 1529 DRAWN CHECKED 1:100

23/07/2015 REVISION

SECTION B-B

75 BELSIZE PARK GARDENS LONDON NW3 4JP DRAWING TITLE SECTION B-B

AS PROPOSED DRAWING NUMBER 208 JOB NUMBER 1529 DRAWN CHECKED ES SCALE

1:100 А3

23/07/2015 REVISION