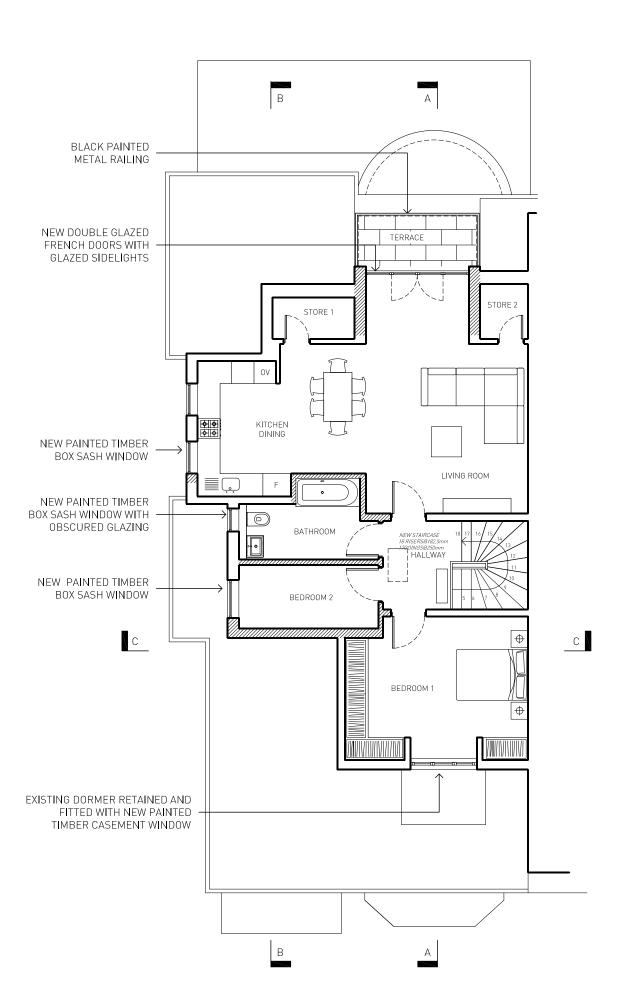

TERRACE EXISTING DORMER EXTENDED WITH NEW LEAD WORK TO ROOF AND CHEEKS FLAT ROOF 0 0 0 0 FLAT ROOF 0 0 0 0 0 ENEW ROOFLIGHT 0 lol NEW EXTENSION OF EXISTING SIDE DORMER С 0 0 EXISTING SIDE DORMER AT GABLE END REMOVED 0 0 FALL 1:60 EXISTING DORMER RETAINED -FLAT ROOF

THIRD FLOOR ROOF