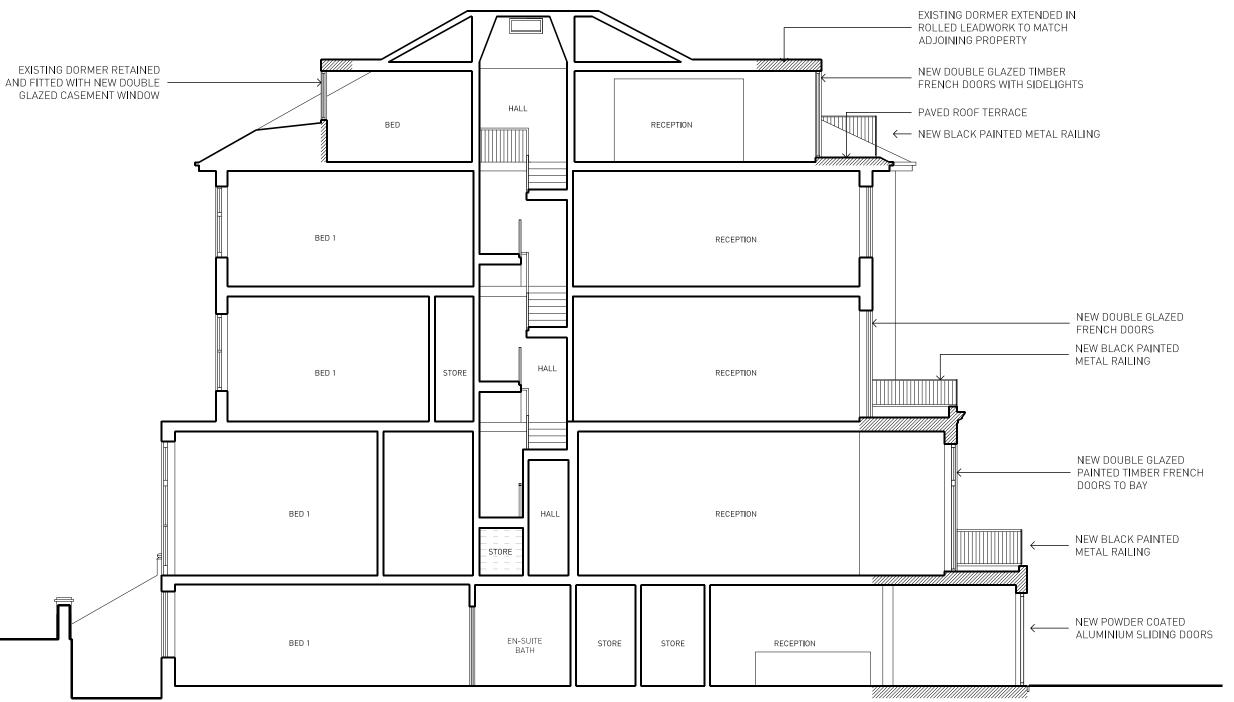

- C 23.11.15 PARTY FENCE WALL INDICATED BS
- B 18.11.15 AMENDMENTS TO SIDE AND FRONT DORMERS BS
- A 03.11.15 DORMERS REDUCED IN SIZE BS

Rev Date Reason For Issue

23/07/2015 REVISION

SECTION A-A

# 3 - Developed Design

### GENERAL NOTES

- No dimensions to be scaled from this drawing
   Any Discrepencies found between this drawing and other documents should be referred immediately to the consultants
   This drawing should be removed from currency immediately a revised version is issued
   All dimensions in mm's

Nash Baker Ltd, trading as Nash Baker Architects. Company Number. 7488262 Directors: Simon Baker RIBA, Howard Nash RIBA

Copyright Reserved
 This drawing and its subject matter are the confidential property of Nash Baker Architects and shall not be copied, reproduced, used or disclosed to others without the prior written authority of Nash Baker Architects

## B 23.11.15 AMENDMENTS TO SIDE AND FRONT DORMERS BS

A 03.11.15 DORMERS REDUCED IN SIZE

Rev Date Reason For Issue

DRAWING NUMBER 207 JOB NUMBER 1529 CHECKED ES 1:100 А3 23/07/2015 REVISION

SECTION B-B