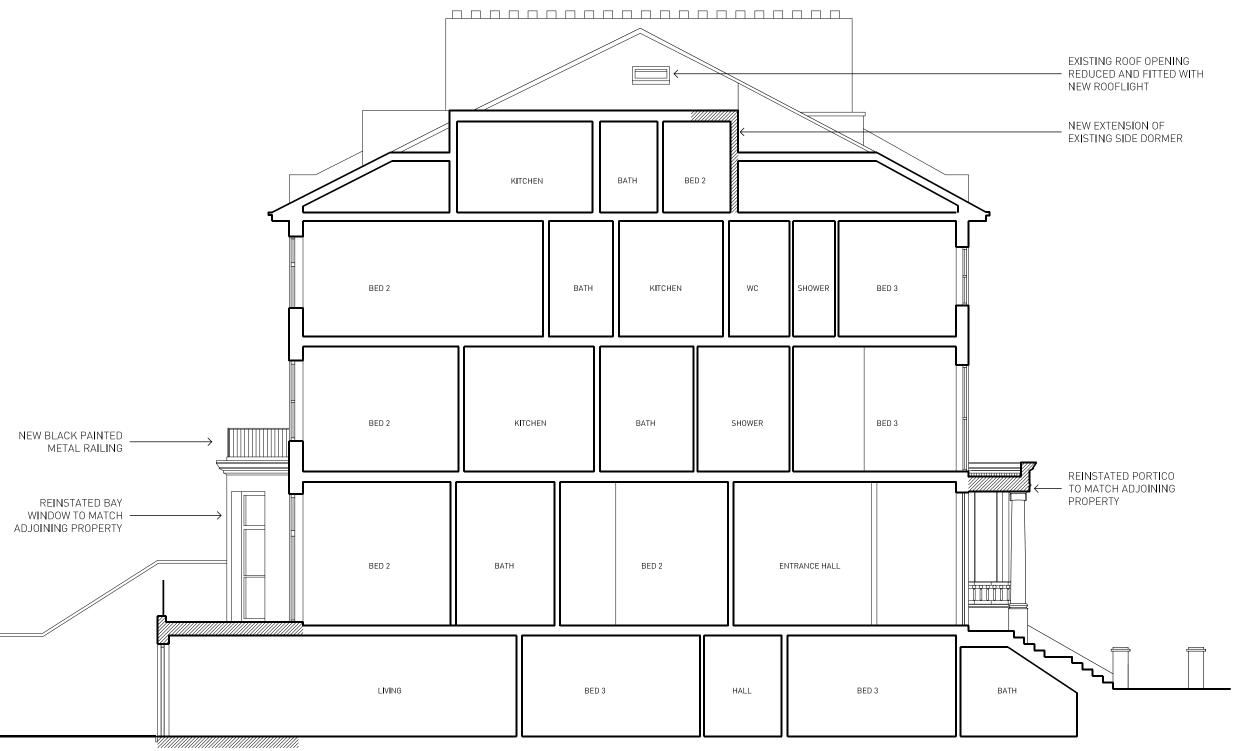

- C 23.11.15 PARTY FENCE WALL INDICATED BS
- B 18.11.15 AMENDMENTS TO SIDE AND FRONT DORMERS BS
- A 03.11.15 DORMERS REDUCED IN SIZE BS

Rev Date Reason For Issue

23/07/2015 REVISION

SECTION A-A