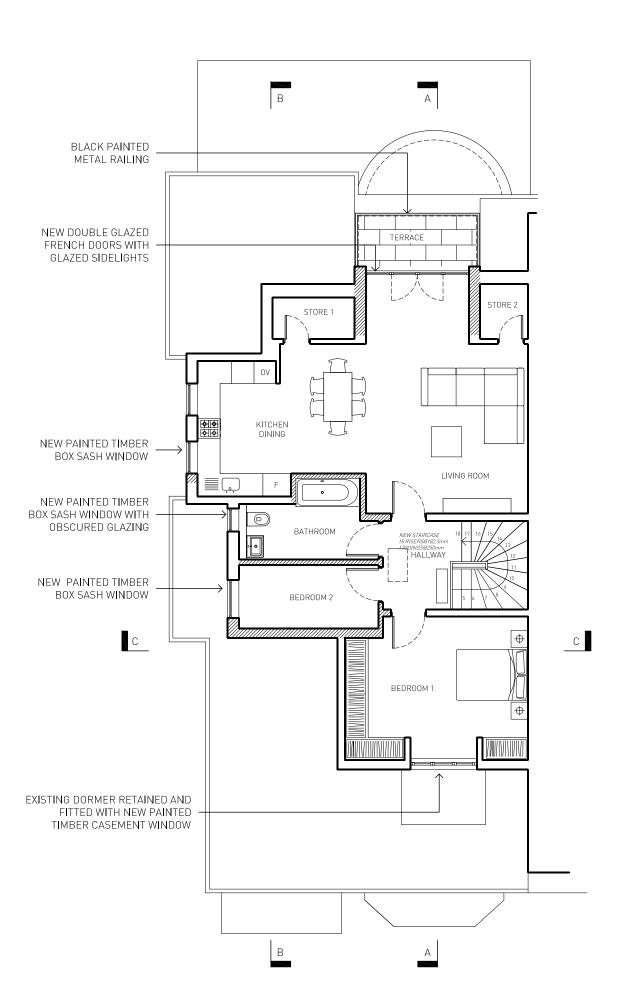

# 3 - Developed Design

### GENERAL NOTES

- No dimensions to be scaled from this drawing
   Any Discrepencies found between this drawing and other documents show be referred immediately to the consultants
   This drawing should be removed from currency immediately a revised verils issued
   All dimensions in mm's

Nash Baker Ltd, trading as Nash Baker Architects. Company Number. 7488: Directors: Simon Baker RIBA, Howard Nash RIBA

B 18.11.15 AMENDMENTS TO SIDE AND FRONT DORMERS BS A 03.11.15 DORMERS REDUCED IN SIZE

LONDON, W8 6SH

ARCHITECTS

Rev Date Reason For Issue

T + 44 (0) 207 229 1558 INFO@NASHBAKER.CO.UK WWW.NASHBAKER.CO.UK

167-169 KENSINGTON HIGH STREET

75 BELSIZE PARK GARDENS LONDON NW3 4JP

THIRD FLOOR & ROOF PLAN AS PROPOSED

31/07/15

JOB NUMBER DRAWING NUMBER 203 1529 CHECKED 1:100 А3

FRONT ELEVATION