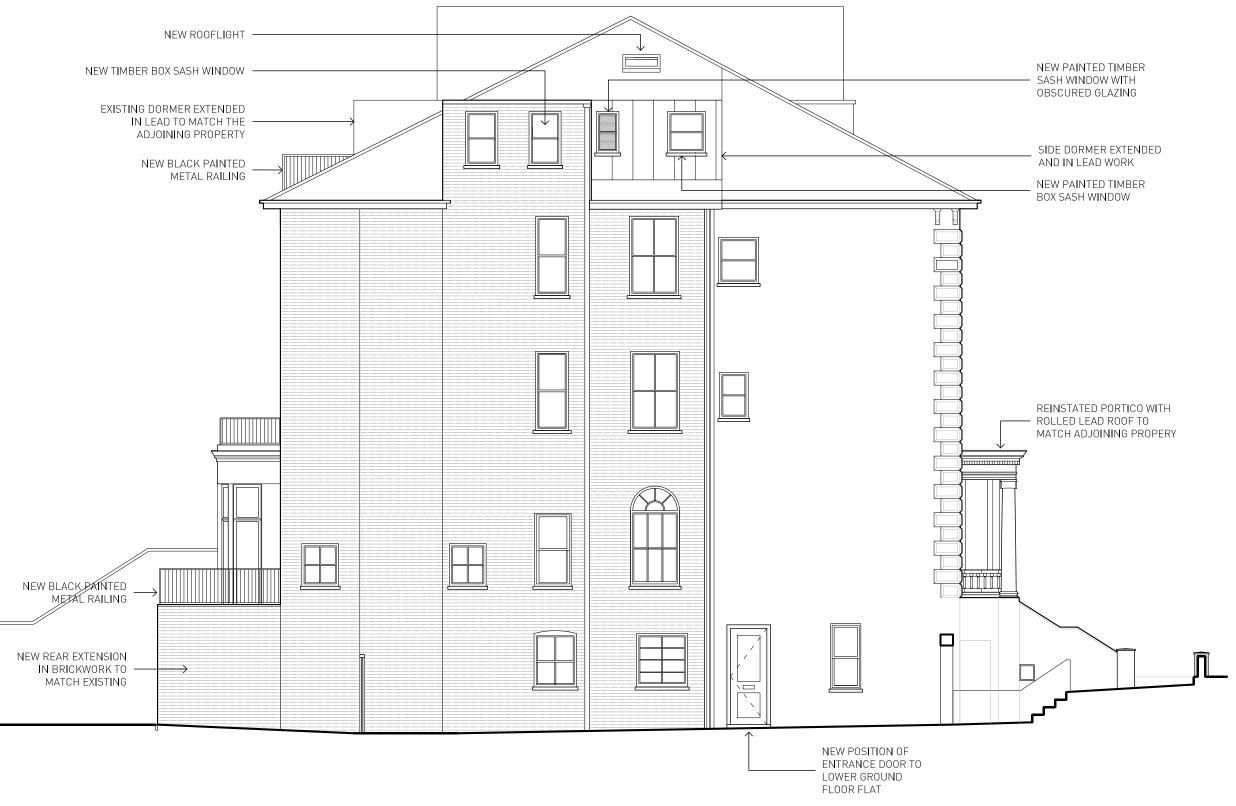

AS PROPOSED

23/07/2015 REVISION

DRAWING NUMBER 205 JOB NUMBER 1529 DRAWN CHECKED ES 1:100

SIDE ELEVATION

# 3 - Developed Design

### GENERAL NOTES

- No dimensions to be scaled from this drawing
   Any Discrepencies found between this drawing and other documents should be referred immediately to the consultants
   This drawing should be removed from currency immediately a revised version is issued
   All dimensions in mm's

Nash Baker Ltd, trading as Nash Baker Architects. Company Number. 7488262 Directors: Simon Baker RIBA, Howard Nash RIBA

Copyright Reserved
 This drawing and its subject matter are the confidential property of Nash Baker Architects and shall not be copied, reproduced, used or disclosed to others without the prior written authority of Nash Baker Architects

- C 23.11.15 PARTY FENCE WALL INDICATED BS
- B 18.11.15 AMENDMENTS TO SIDE AND FRONT DORMERS BS
- A 03.11.15 DORMERS REDUCED IN SIZE BS

Rev Date Reason For Issue

23/07/2015 REVISION

SECTION A-A