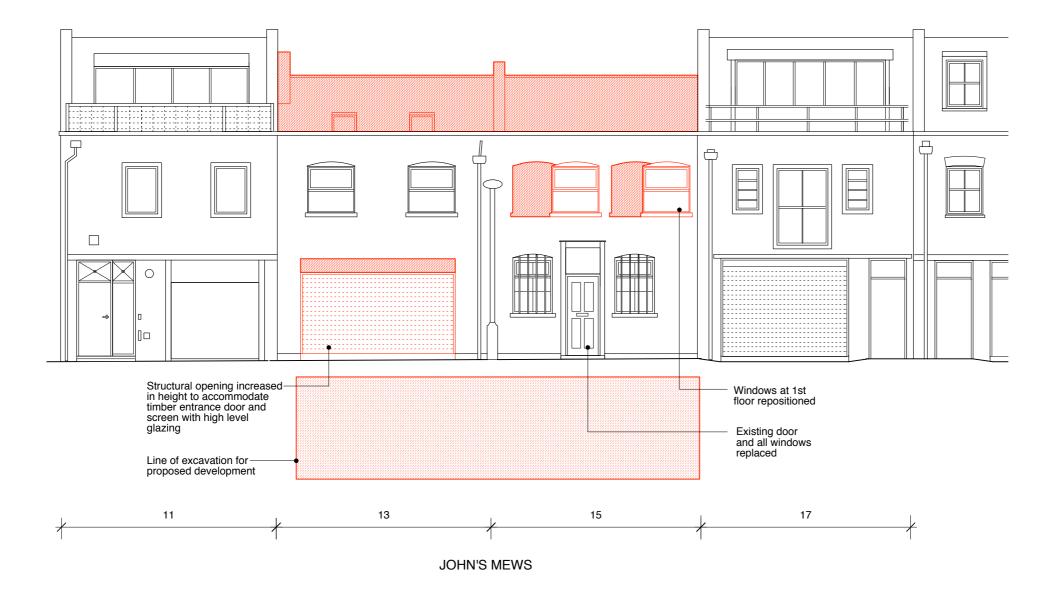

# DEMOLITION EXCAVATION

**EXISTING STREET SCENE** 

SCALE
0 (metres) 5

GENERAL NOTES:

DO NOT SCALE FROM THIS DRAWING.

ALL DIMENSIONS MUST BE CHECKED ON SITE AND ANY DISCREPANCIES VERIFIED WITH THE ARCHITECT.

# EXCAVATION ELEVATION

SCALE

1:100@A3

05.14

DATE