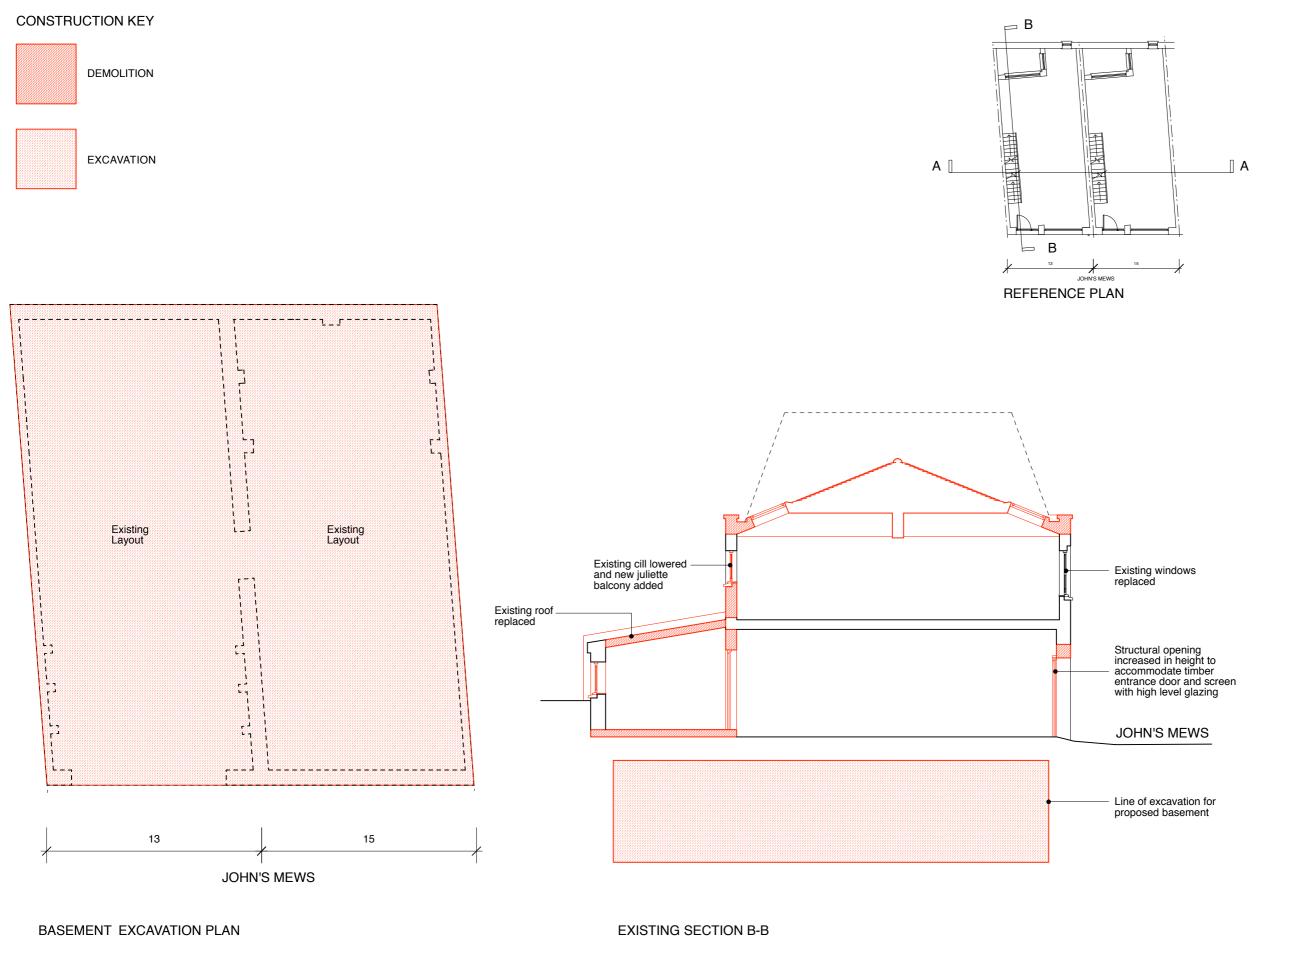

# BASEMENT EXCAVATION PLAN + CONSTRUCTION SECTION

SCALE

1:100@A3

05.14

DATE

#### FT ARCHITECTS LTD

Hamilton House Mabledon Place Bloomsbury WC1H 9BB

020 7953 0388

www.ftarchitects.co.uk

DRAWING No.

SCALE

0 (metres)

REVISION

200\_31\_24