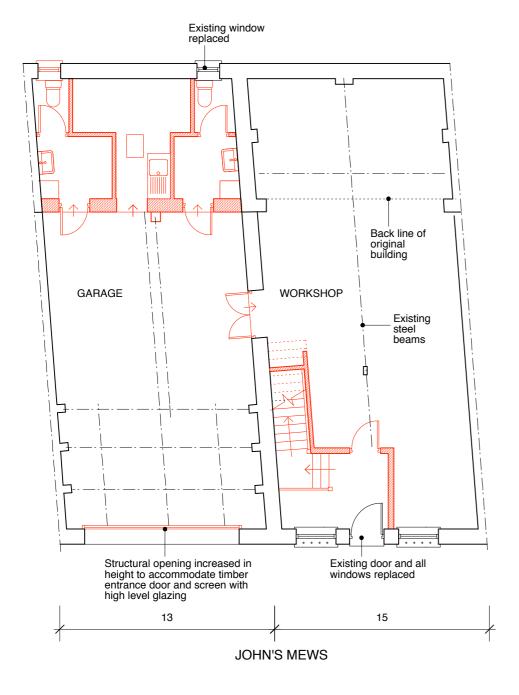

### **CONSTRUCTION KEY**

FIRST FLOOR DEMOLITION PLAN

GENERAL NOTES:

DO NOT SCALE FROM THIS DRAWING.

ALL DIMENSIONS MUST BE CHECKED ON SITE AND ANY DISCREPANCIES VERIFIED WITH THE ARCHITECT.

CLIENT

WANDSWORTH SAND + STONE LTD.

JOB TITLE

13/15 JOHN'S MEWS LONDON WC1N 2PA

DRAWING TITLE

GROUND + FIRST FLOOR DEMOLITION PLANS

SCALE

1:100@A3

05.14

DATE

#### FT ARCHITECTS LTD

Hamilton House Mabledon Place Bloomsbury WC1H 9BB

020 7953 0388

www.ftarchitects.co.uk

DRAWING No.

REVISION

200\_31\_23

GENERAL NOTES:

DO NOT SCALE FROM THIS DRAWING.

ALL DIMENSIONS MUST BE CHECKED ON SITE AND ANY DISCREPANCIES VERIFIED WITH THE ARCHITECT.

CLIENT

#### WANDSWORTH SAND + STONE LTD.

JOB TITLE

#### 13/15 JOHN'S MEWS LONDON WC1N 2PA

DRAWING TITLE