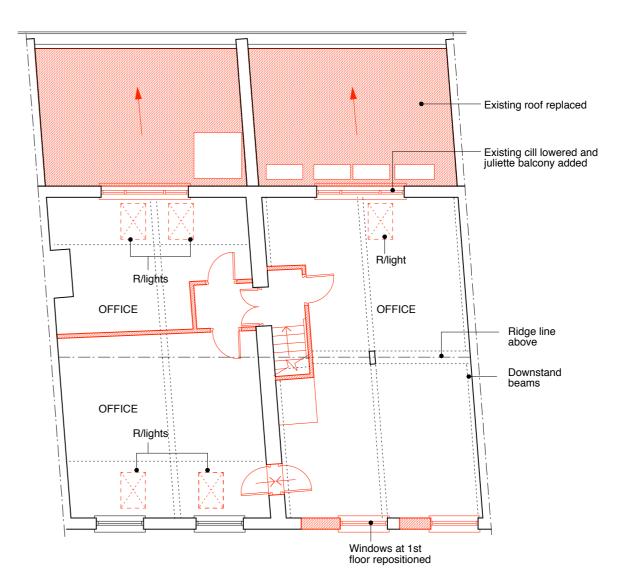

### **CONSTRUCTION KEY**

FIRST FLOOR DEMOLITION PLAN

GENERAL NOTES:

DO NOT SCALE FROM THIS DRAWING.

ALL DIMENSIONS MUST BE CHECKED ON SITE AND ANY DISCREPANCIES VERIFIED WITH THE ARCHITECT.

CLIENT

WANDSWORTH SAND + STONE LTD.

JOB TITLE

13/15 JOHN'S MEWS LONDON WC1N 2PA

DRAWING TITLE

GROUND + FIRST FLOOR DEMOLITION PLANS

SCALE

1:100@A3

05.14

DATE

#### FT ARCHITECTS LTD

Hamilton House Mabledon Place Bloomsbury WC1H 9BB

020 7953 0388

www.ftarchitects.co.uk

DRAWING No.

REVISION

200\_31\_23

GENERAL NOTES:

DO NOT SCALE FROM THIS DRAWING.

ALL DIMENSIONS MUST BE CHECKED ON SITE AND ANY DISCREPANCIES VERIFIED WITH THE ARCHITECT.

CLIENT

#### WANDSWORTH SAND + STONE LTD.

JOB TITLE

#### 13/15 JOHN'S MEWS LONDON WC1N 2PA

DRAWING TITLE