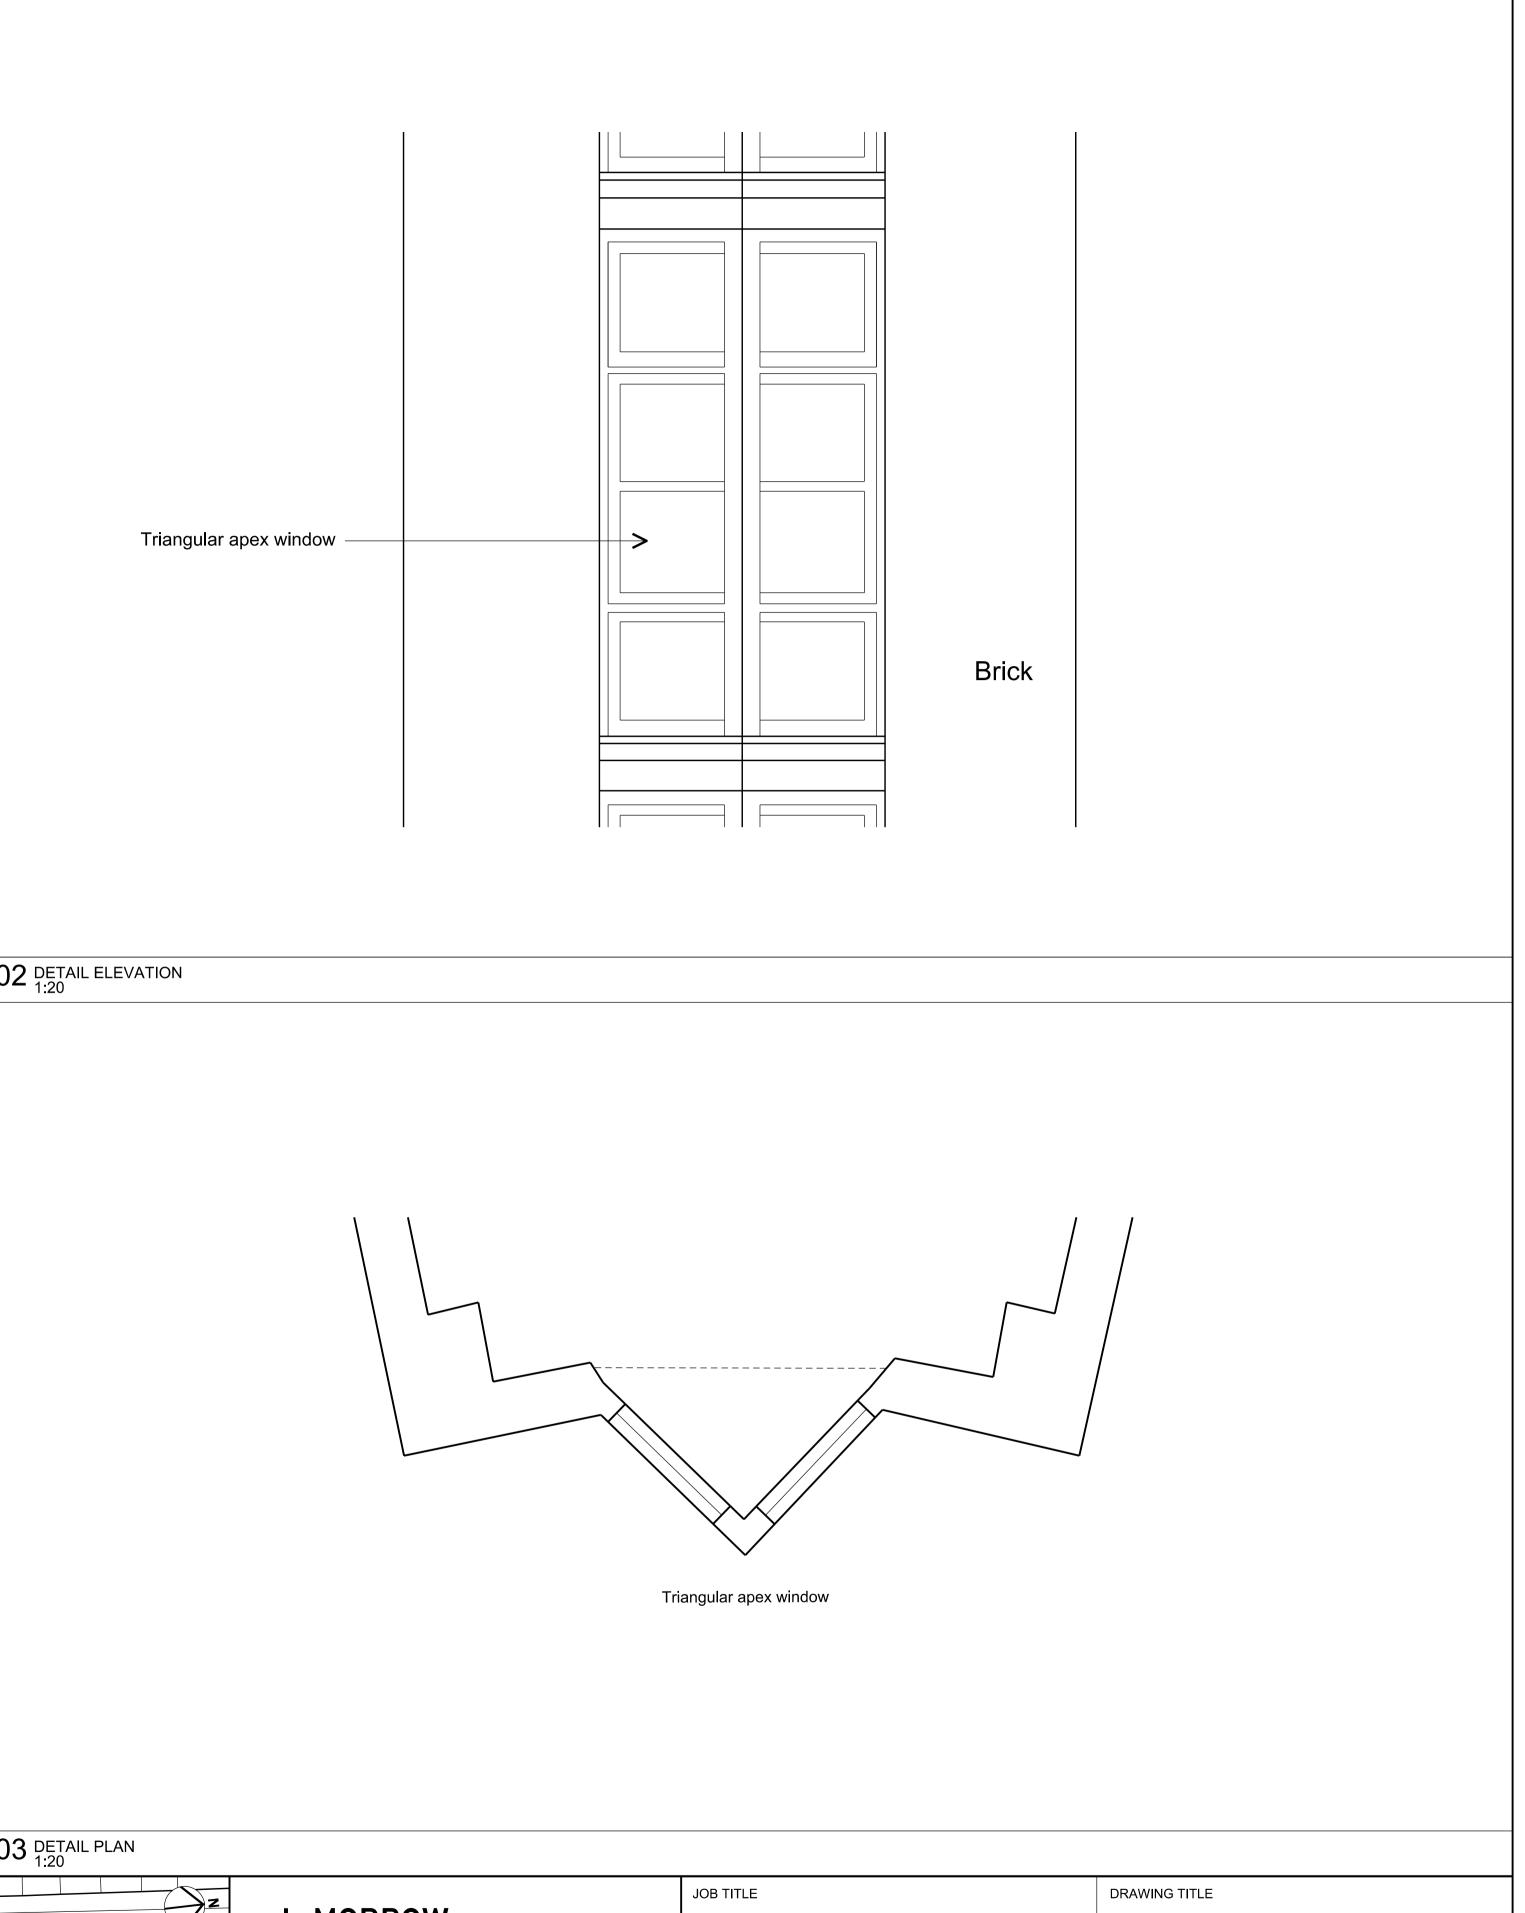

| Om 5                                                                                                                                                                                                                                                                                                                                                 | m    |          |                                       | 10m |
|------------------------------------------------------------------------------------------------------------------------------------------------------------------------------------------------------------------------------------------------------------------------------------------------------------------------------------------------------|------|----------|---------------------------------------|-----|
| SCALE @ A3                                                                                                                                                                                                                                                                                                                                           |      |          |                                       |     |
| <b>01</b> EXISTING UPPER ST. MARTINS LANE ELEVATION 1:50                                                                                                                                                                                                                                                                                             | ΓΙΟΝ |          |                                       |     |
| General Notes                                                                                                                                                                                                                                                                                                                                        | Rev  | Date     | Reason For Issue                      | Chk |
| 1. Do not scale from this drawing. Refer to stated dimensions.                                                                                                                                                                                                                                                                                       | P01  | 30/09/15 | For planning approval                 | MD  |
| <ol><li>All dimensions to be verified on site by the contractor, before<br/>proceeding, and such dimsensions to be his responsibility.</li></ol>                                                                                                                                                                                                     | P02  | 25/11/15 | For planning - Additional Information | MD  |
| <ol> <li>Report all drawing errors, omissions and discrepancies to<br/>Morrow + Lorraine Ltd.</li> </ol>                                                                                                                                                                                                                                             |      |          |                                       |     |
| <ol> <li>All stated areas on this drawing are approximate and to be<br/>treated as strictly indicative.</li> </ol>                                                                                                                                                                                                                                   |      |          |                                       |     |
| 5. Any Ordnance Survey mapping data in this drawing is used<br>under license. Its use is strictly for the preparation of information<br>for this project. Where used Ordnance Survey copyright<br>acknowledgement must be displayed. At project completetion<br>all Ordnance Survey data supplied must be deleted and all<br>paper copies destroyed. |      |          |                                       |     |