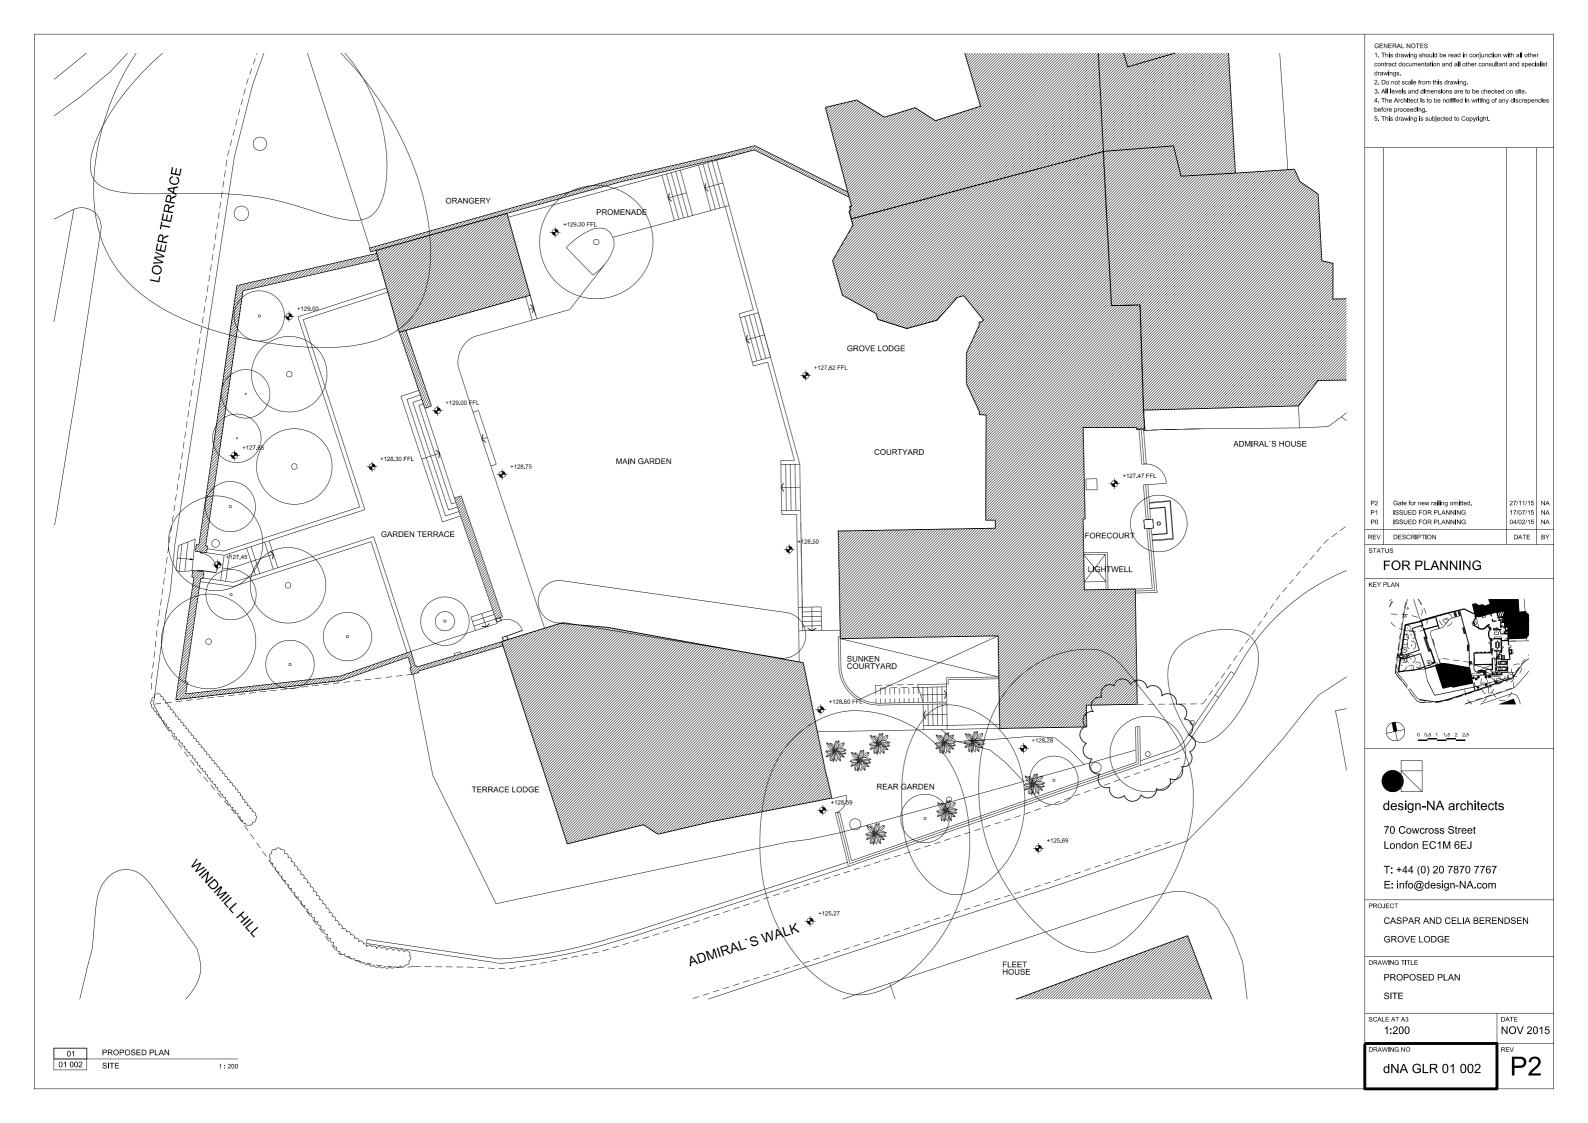

Gate for new railing omitted.
ISSUED FOR PLANNING
ISSUED FOR PLANNING 27/11/15 NA 17/07/15 NA 04/02/15 NA DATE BY REV DESCRIPTION
STATUS

### FOR PLANNING

### design-NA architects

70 Cowcross Street London EC1M 6EJ

T: +44 (0) 20 7870 7767 E: info@design-NA.com

CASPAR AND CELIA BERENDSEN GROVE LODGE

DRAWING TITLE

PROPOSED ELEVATION

SCALE AT A3 1:200 NOV 2015

RAWING NO dNA GLR 02 200