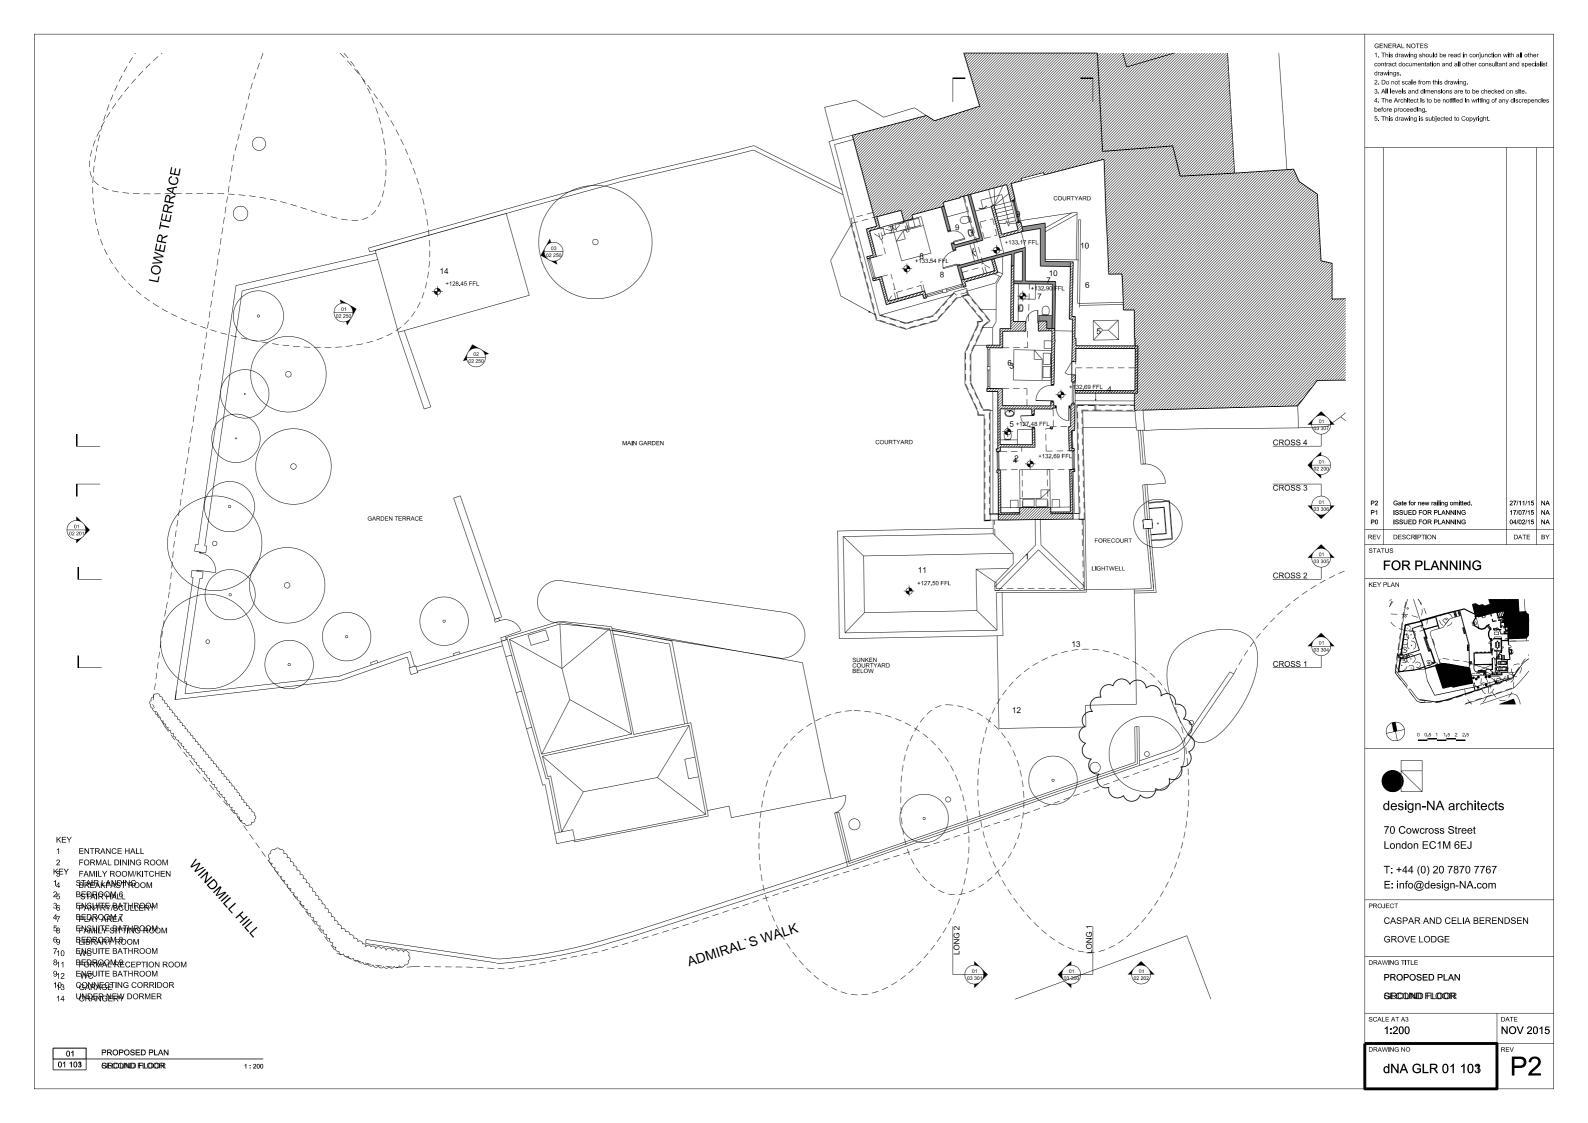

Gate for new railing omitted.
ISSUED FOR PLANNING
ISSUED FOR PLANNING 27/11/15 NA 17/07/15 NA 04/02/15 NA DATE BY REV DESCRIPTION
STATUS

### FOR PLANNING

### design-NA architects

70 Cowcross Street London EC1M 6EJ

T: +44 (0) 20 7870 7767 E: info@design-NA.com

CASPAR AND CELIA BERENDSEN GROVE LODGE

DRAWING TITLE

PROPOSED ELEVATION

SCALE AT A3 1:200 NOV 2015

RAWING NO dNA GLR 02 200