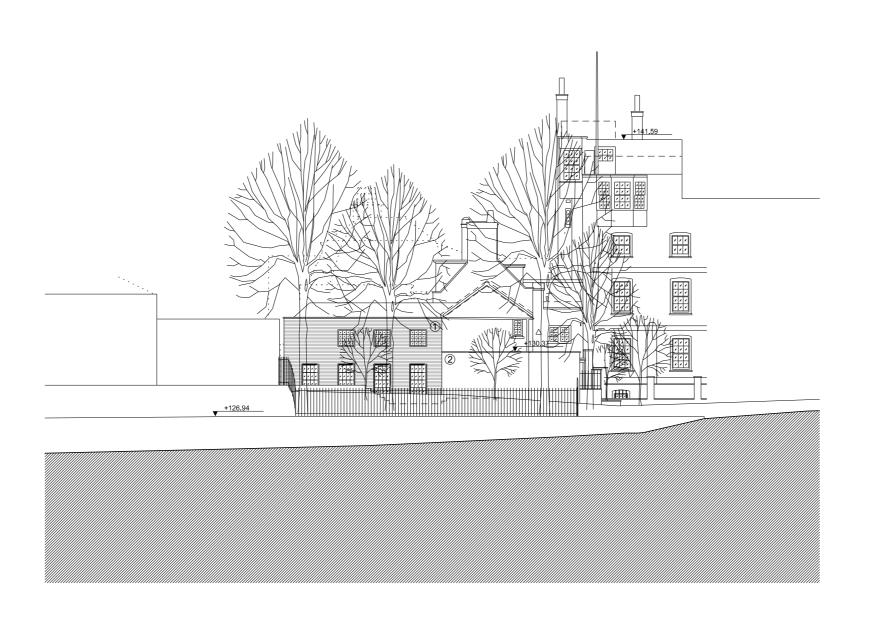

BRICKWORK
 PAINTED RENDER

01 PROPOSED ELEVATION 02 200 EAST

1:200

GENERAL NOTES

1. This drawing should be read in conjunction with all other contract documentation and all other consultant and specialist

contract documentation and all other consultant and specialist drawings.