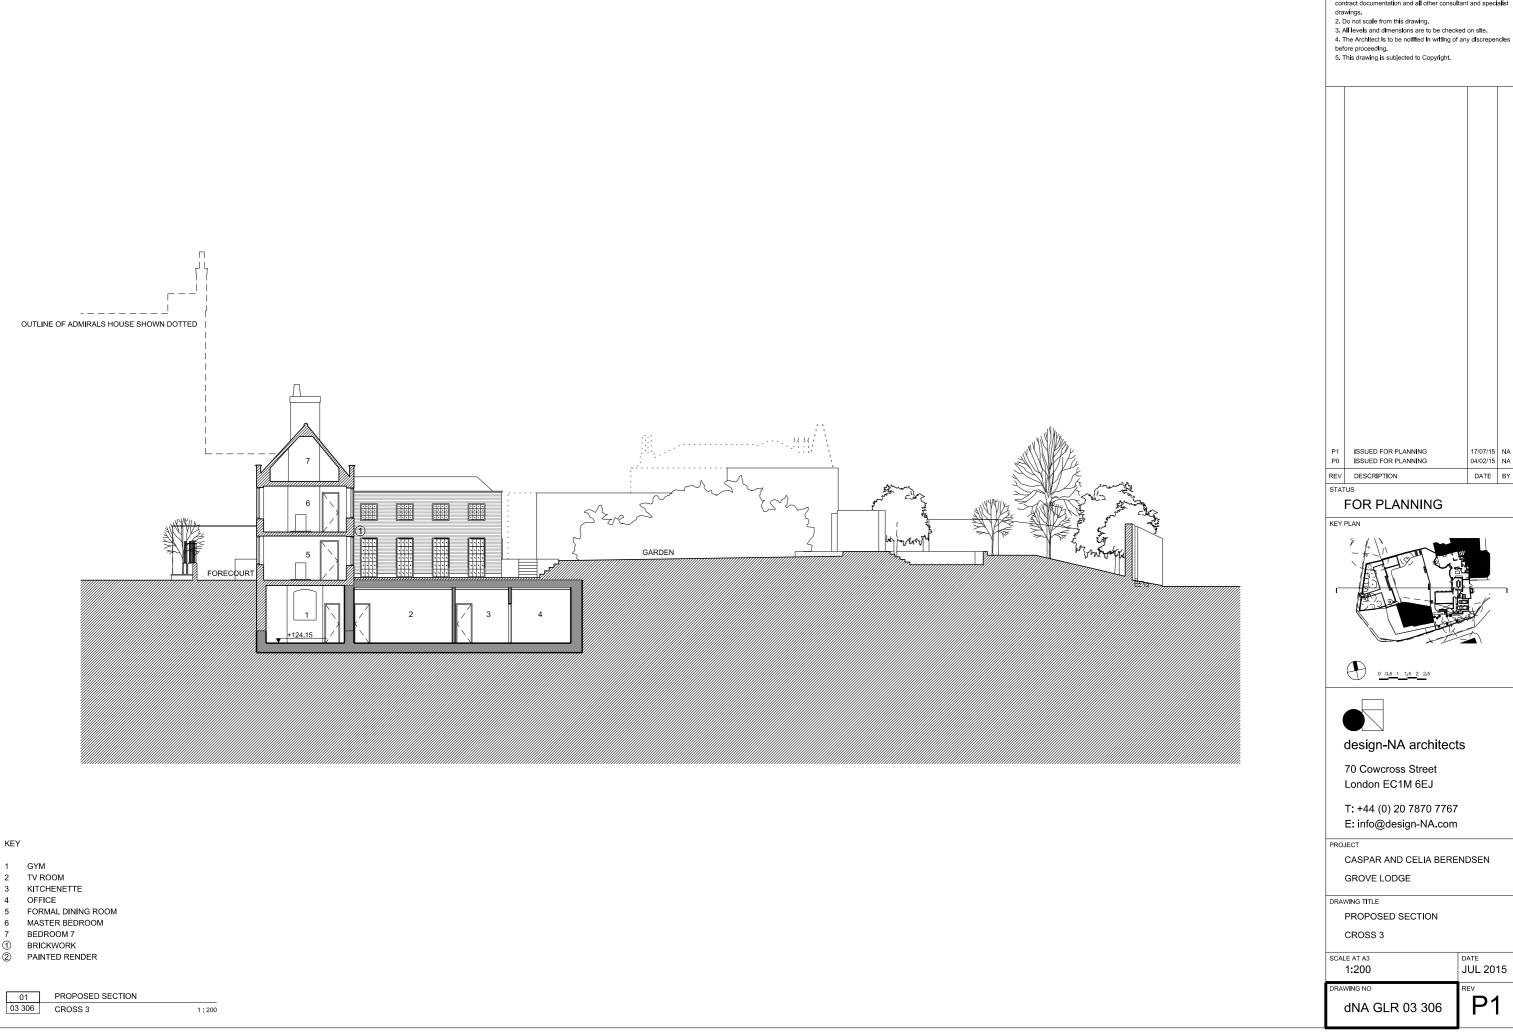

# KEY

M&E ROOM

KITCHENETTE

TV ROOM

GYM

FORMAL DINING ROOM

MASTER BEDROOM

ENSUITE BATHROOM

BEDROOM 7 8 BRICKWORK

PROPOSED SECTION

01 PROPOSED 03 307 CROSS 4

1:200