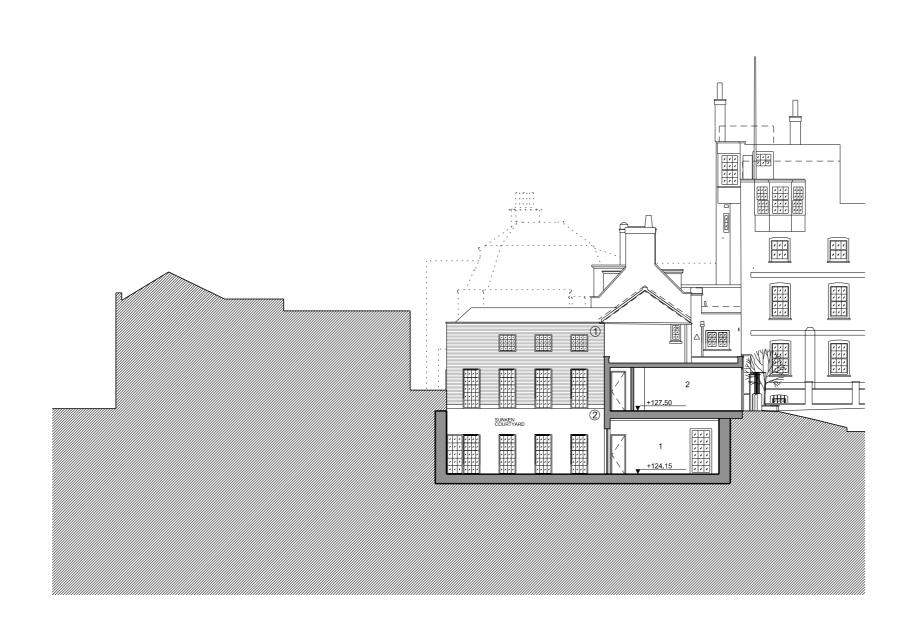

# MATERIALS

1 BRICKWORK
2 PAINTED RENDER

01 PROPOSED SECTION
03 300 LONG 1

1:200

GENERAL NOTES

This drawing should be read in conjunction with all other contract documentation and all other consultant and specialis

contract occumentation and an orner consultant and specialist drawings.

2. Do not scale from this drawing.

3. All levels and dimensions are to be checked on site.

4. The Architect is to be notified in writing of any discrepencies before proceeding.

5. This drawing is subjected to Copyright.

ISSUED FOR PLANNING
ISSUED FOR PLANNING 17/07/15 NA 04/02/15 NA REV DESCRIPTION
STATUS DATE BY

# design-NA architects

70 Cowcross Street London EC1M 6EJ

T: +44 (0) 20 7870 7767 E: info@design-NA.com

CASPAR AND CELIA BERENDSEN

DRAWING TITLE

PROPOSED SECTION

GROVE LODGE

LONG 1

SCALE AT A3 1:200 JUL 2015

RAWING NO

dNA GLR 03 300

- 1 FAMILY/GUEST BEDROOM 2
- TV ROOM FORMAL RECEPTION ROOM
- FAMILY SITTING ROOM
- BEDROOM 5
- EN SUITE BATHROOM BEDROOM 9
- EN SUITE BATHROOM
- BEDROOM 4