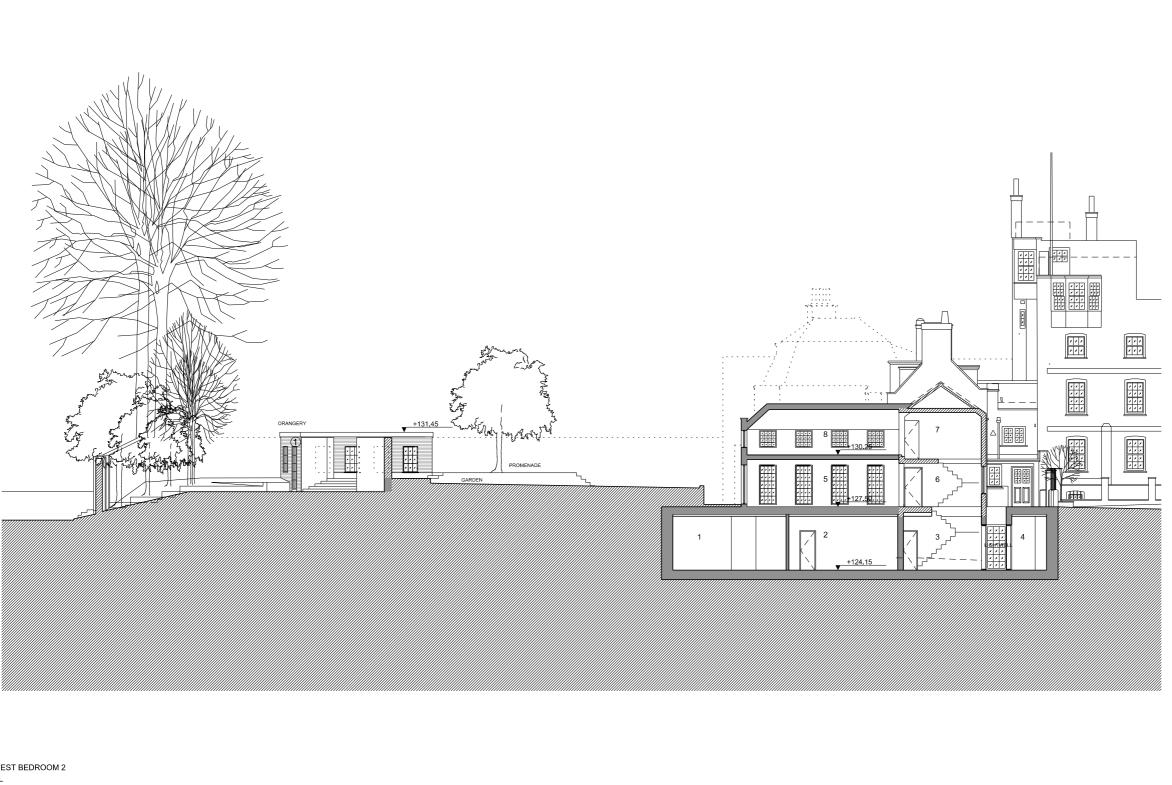

SCALE AT A3 1:200 JUL 2015

RAWING NO

dNA GLR 03 300

- 1 FAMILY/GUEST BEDROOM 2
- TV ROOM FORMAL RECEPTION ROOM
- FAMILY SITTING ROOM
- BEDROOM 5
- EN SUITE BATHROOM BEDROOM 9
- EN SUITE BATHROOM
- BEDROOM 4

BRICKWORK
 PAINTED RENDER

01 PROPOSED SECTION 03 301 LONG 2

1:200