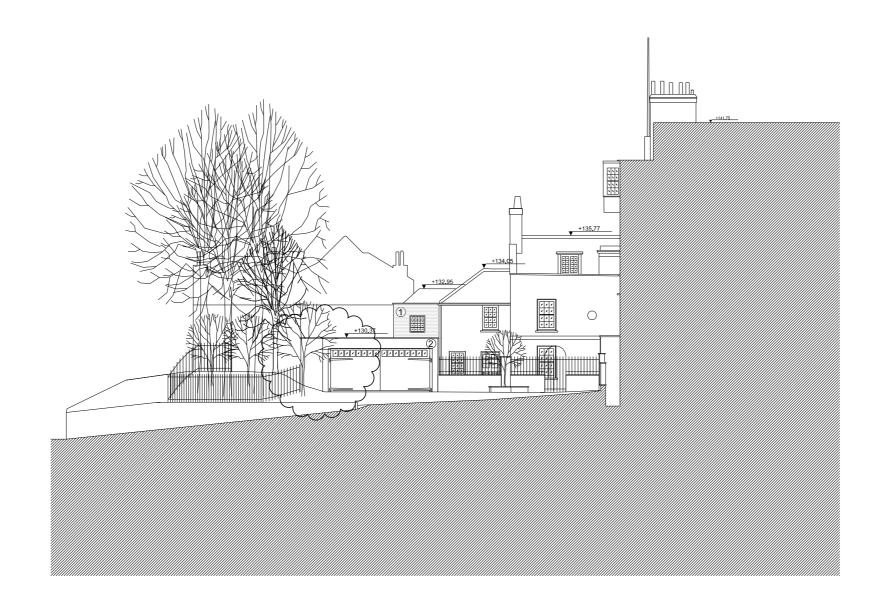

BRICKWORK
 PAINTED RENDER

01 PROPOSED ELEVATION 02 200 EAST

1:200

GENERAL NOTES

1. This drawing should be read in conjunction with all other contract documentation and all other consultant and specialist

contract documentation and all other consultant and specialist drawings.

2. Do not scale from this drawing.

3. All levels and dimensions are to be checked on site.

4. The Architect is to be notified in writing of any discrepencies before proceeding.

5. This drawing is subjected to Copyright.

Gate for new railing omitted.
ISSUED FOR PLANNING
ISSUED FOR PLANNING 27/11/15 NA 17/07/15 NA 04/02/15 NA DATE BY REV DESCRIPTION
STATUS

### FOR PLANNING

### design-NA architects

70 Cowcross Street London EC1M 6EJ

T: +44 (0) 20 7870 7767 E: info@design-NA.com

CASPAR AND CELIA BERENDSEN GROVE LODGE

DRAWING TITLE

PROPOSED ELEVATION

SCALE AT A3 1:200 NOV 2015

RAWING NO dNA GLR 02 200