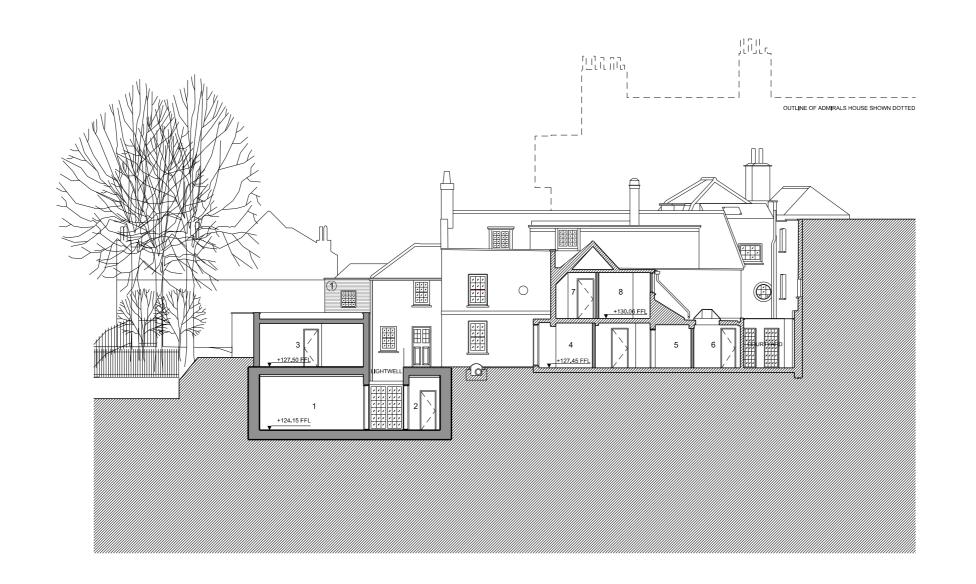

1 FAMILY/GUEST BEDROOM 1

UTILITY ROOM

GARAGE

BREAKFAST ROOM PANTRY/SCULLERY

WC

7 STUDY

8 STAIR HALL

# MATERIALS

1 BRICKWORK
2 PAINTED RENDER

01 PROPOSED SECTION
03 300 LONG 1

1:200

GENERAL NOTES

This drawing should be read in conjunction with all other contract documentation and all other consultant and specialis

contract occumentation and an orner consultant and specialist drawings.

2. Do not scale from this drawing.

3. All levels and dimensions are to be checked on site.

4. The Architect is to be notified in writing of any discrepencies before proceeding.

5. This drawing is subjected to Copyright.

ISSUED FOR PLANNING
ISSUED FOR PLANNING 17/07/15 NA 04/02/15 NA REV DESCRIPTION
STATUS DATE BY