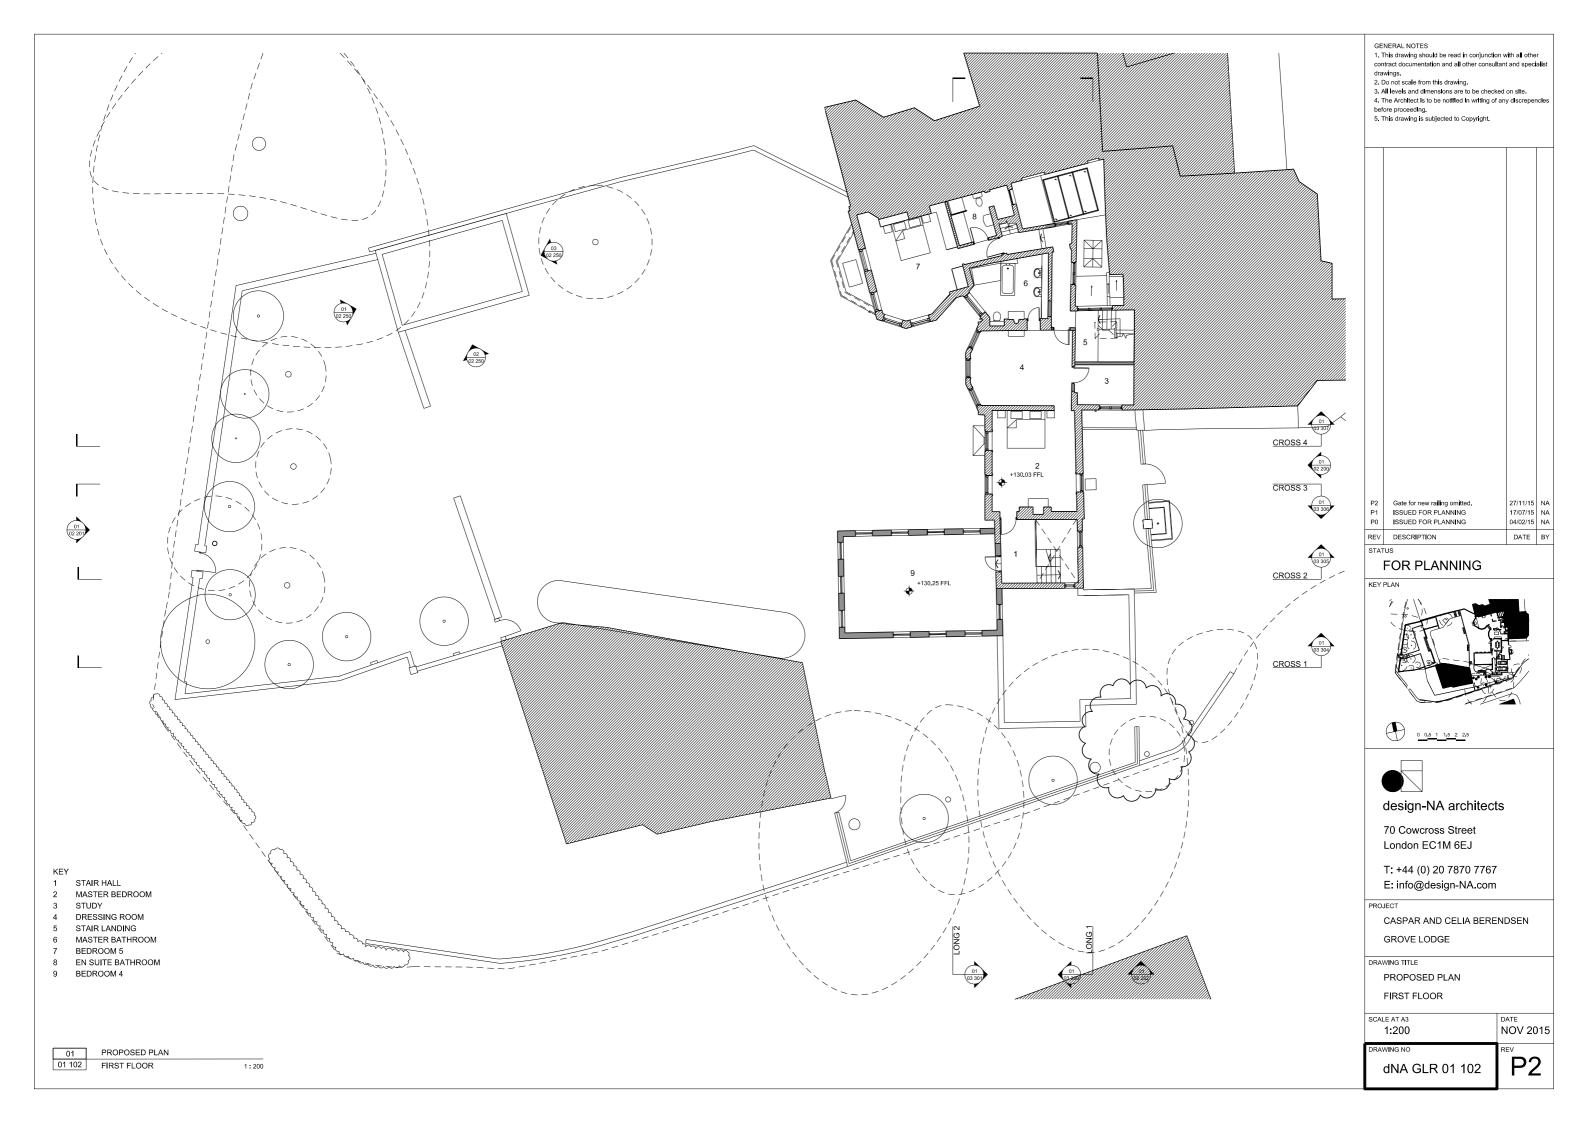

SCALE AT A3 1:200 JUL 2015

RAWING NO

dNA GLR 03 300

- 1 FAMILY/GUEST BEDROOM 2
- TV ROOM FORMAL RECEPTION ROOM
- FAMILY SITTING ROOM
- BEDROOM 5
- EN SUITE BATHROOM BEDROOM 9
- EN SUITE BATHROOM
- BEDROOM 4