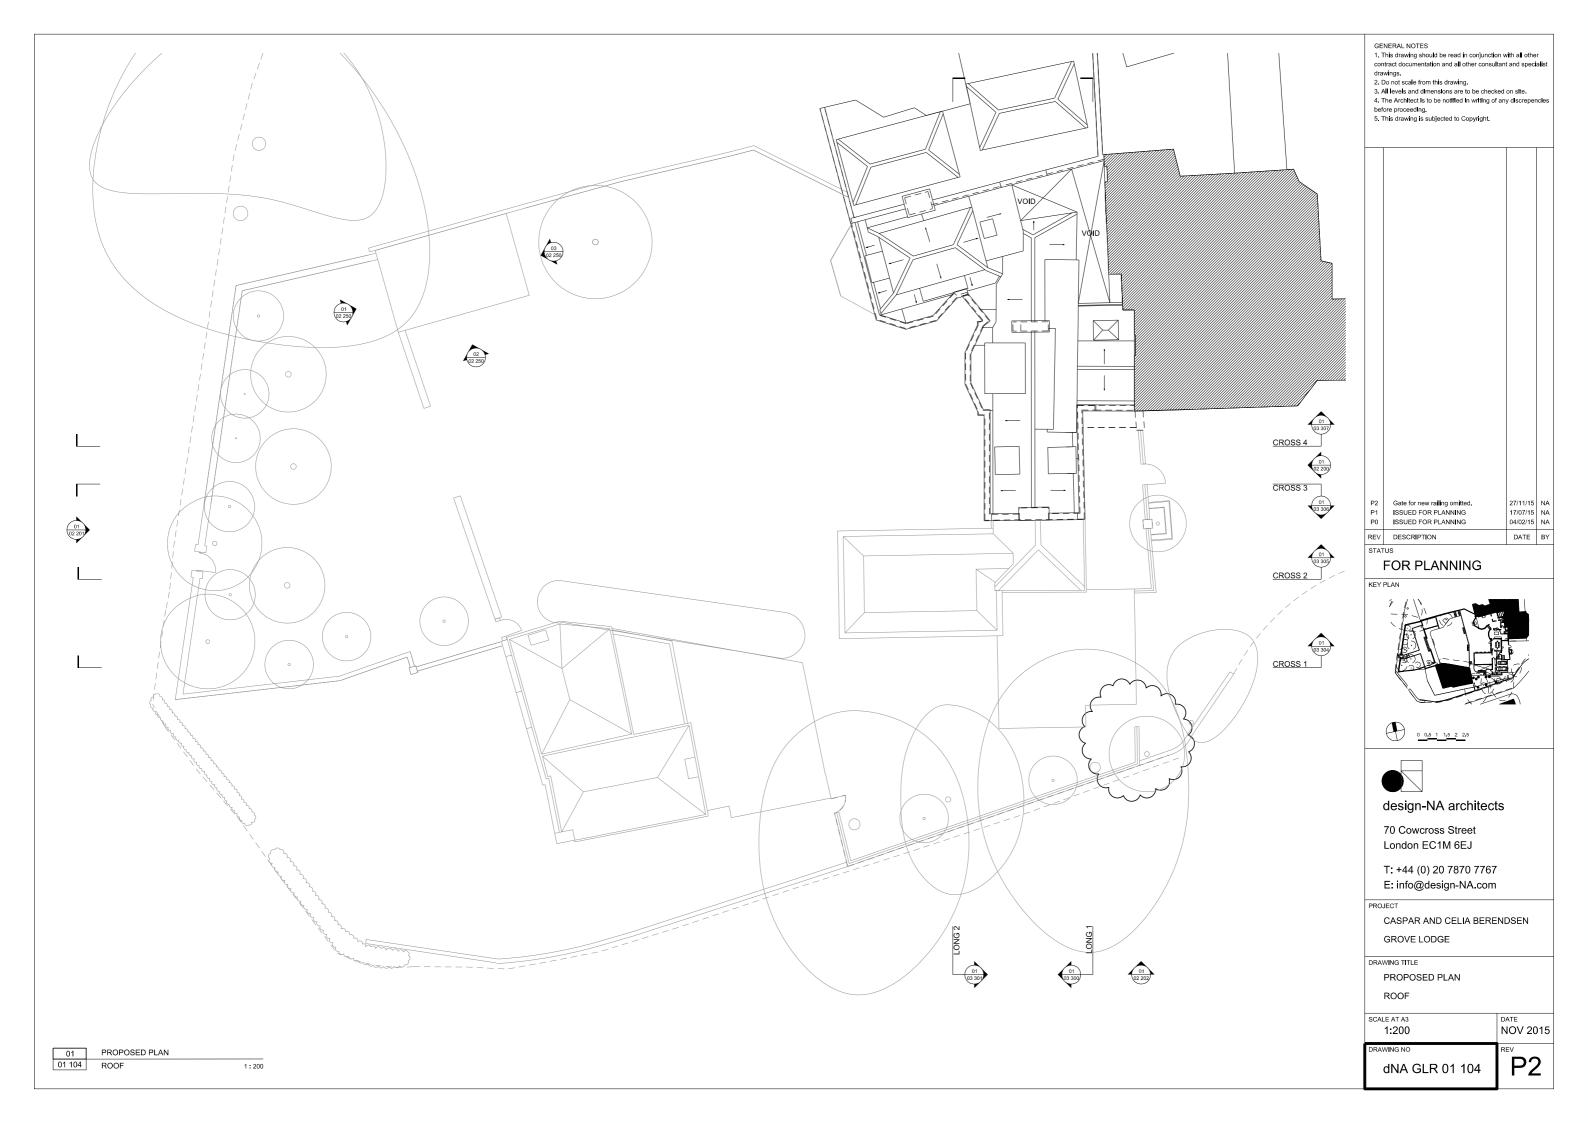

Gate for new railing omitted.
ISSUED FOR PLANNING
ISSUED FOR PLANNING 27/11/15 NA 17/07/15 NA 04/02/15 NA DATE BY REV DESCRIPTION
STATUS

### FOR PLANNING

### design-NA architects

70 Cowcross Street London EC1M 6EJ

T: +44 (0) 20 7870 7767 E: info@design-NA.com

CASPAR AND CELIA BERENDSEN GROVE LODGE

DRAWING TITLE

PROPOSED ELEVATION

SCALE AT A3 1:200 NOV 2015

RAWING NO dNA GLR 02 200