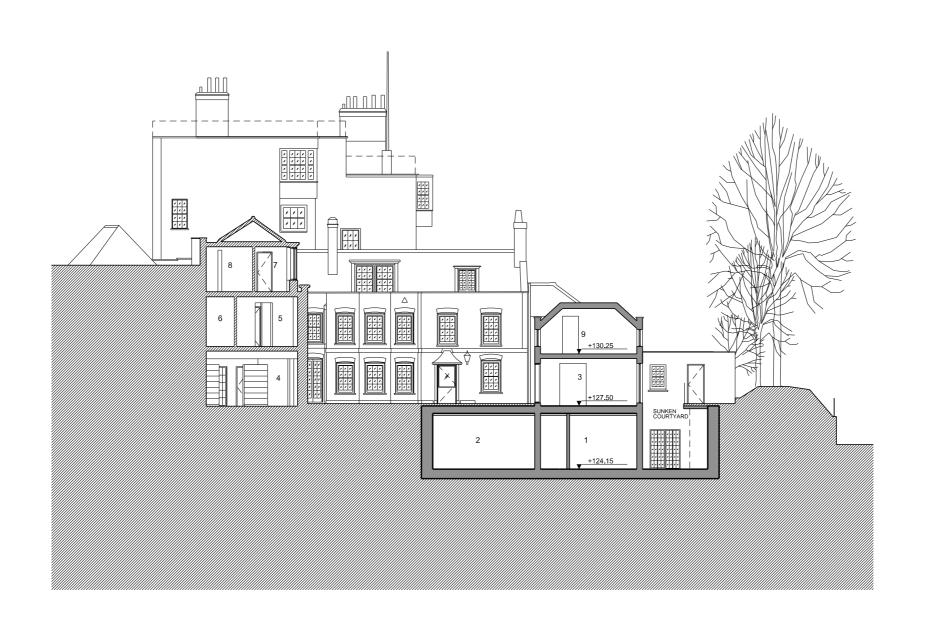

SCALE AT A3 1:200 JUL 2015

RAWING NO

dNA GLR 03 300

- 1 FAMILY/GUEST BEDROOM 2
- TV ROOM FORMAL RECEPTION ROOM
- FAMILY SITTING ROOM
- BEDROOM 5
- EN SUITE BATHROOM BEDROOM 9
- EN SUITE BATHROOM
- BEDROOM 4

BRICKWORK
 PAINTED RENDER

01 PROPOSED SECTION 03 301 LONG 2

1:200

#### GENERAL NOTES

- This drawing should be read in conjunction with all other contract documentation and all other consultant and specialis

- drawings.

  2. Do not scale from this drawing.

  3. All levels and dimensions are to be checked on site.

  4. The Architect is to be notified in writing of any discrepencies before proceeding.

  5. This drawing is subjected to Copyright.