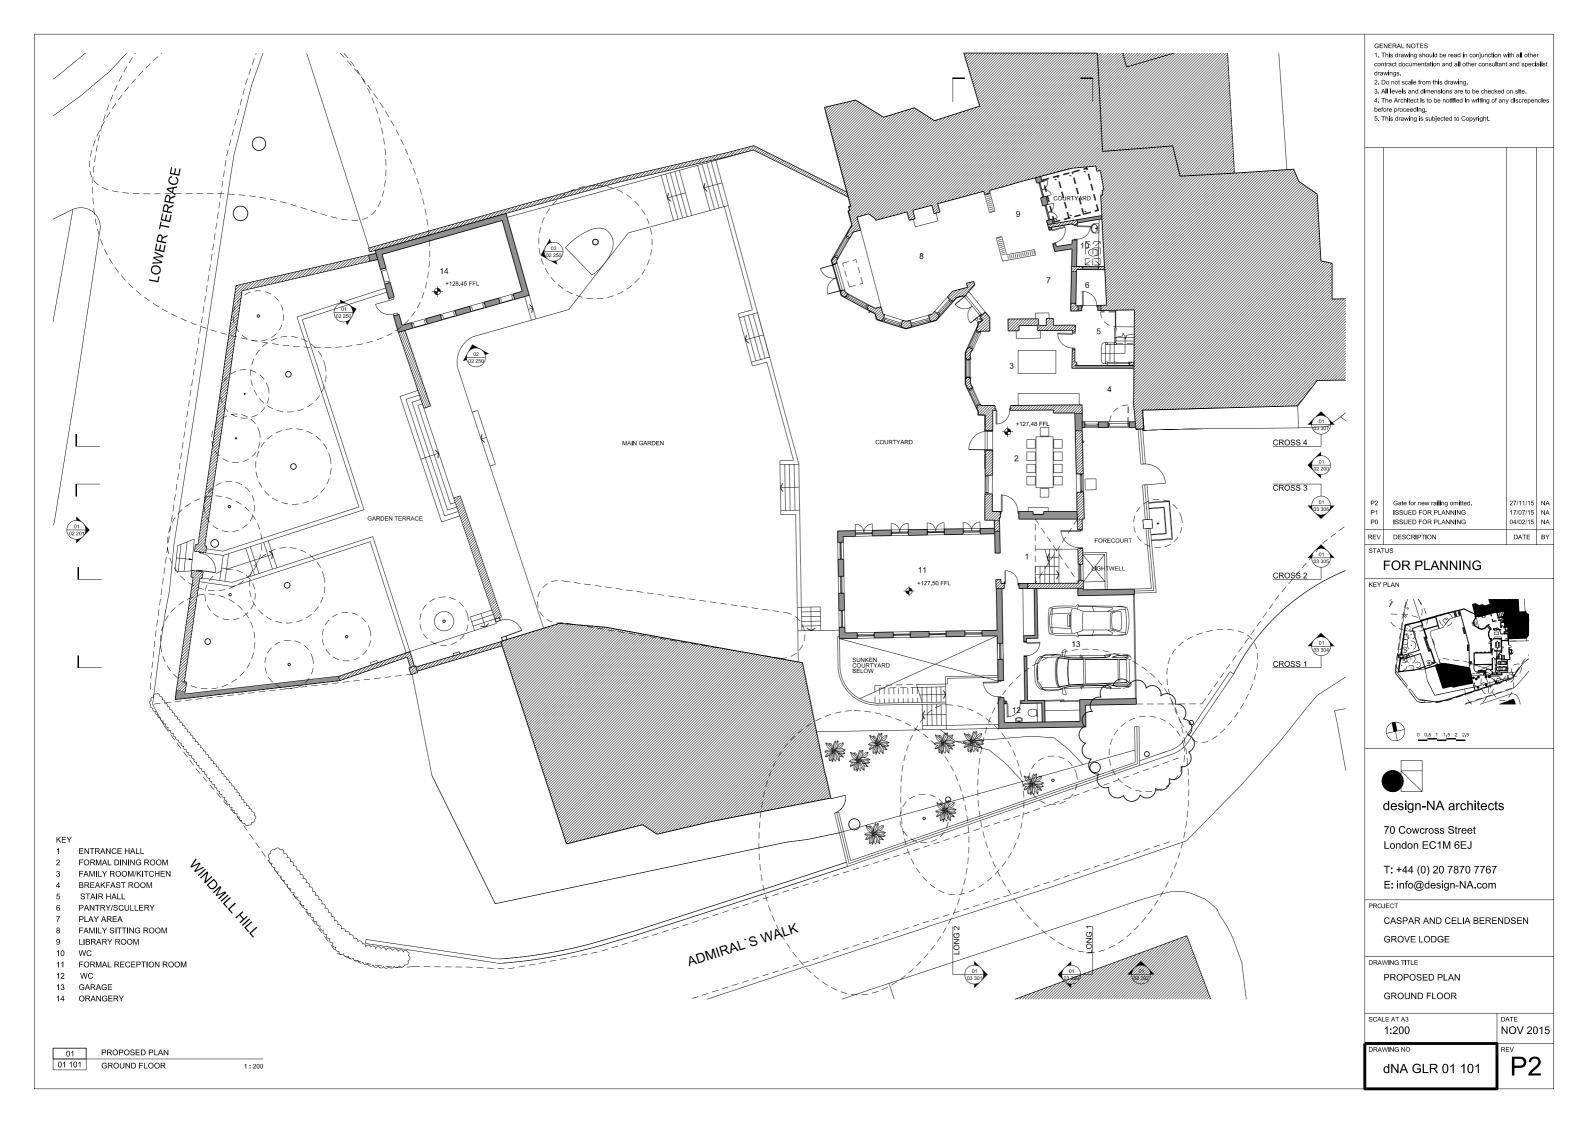

1 FAMILY/GUEST BEDROOM 1

UTILITY ROOM

GARAGE

BREAKFAST ROOM PANTRY/SCULLERY

WC

7 STUDY

8 STAIR HALL