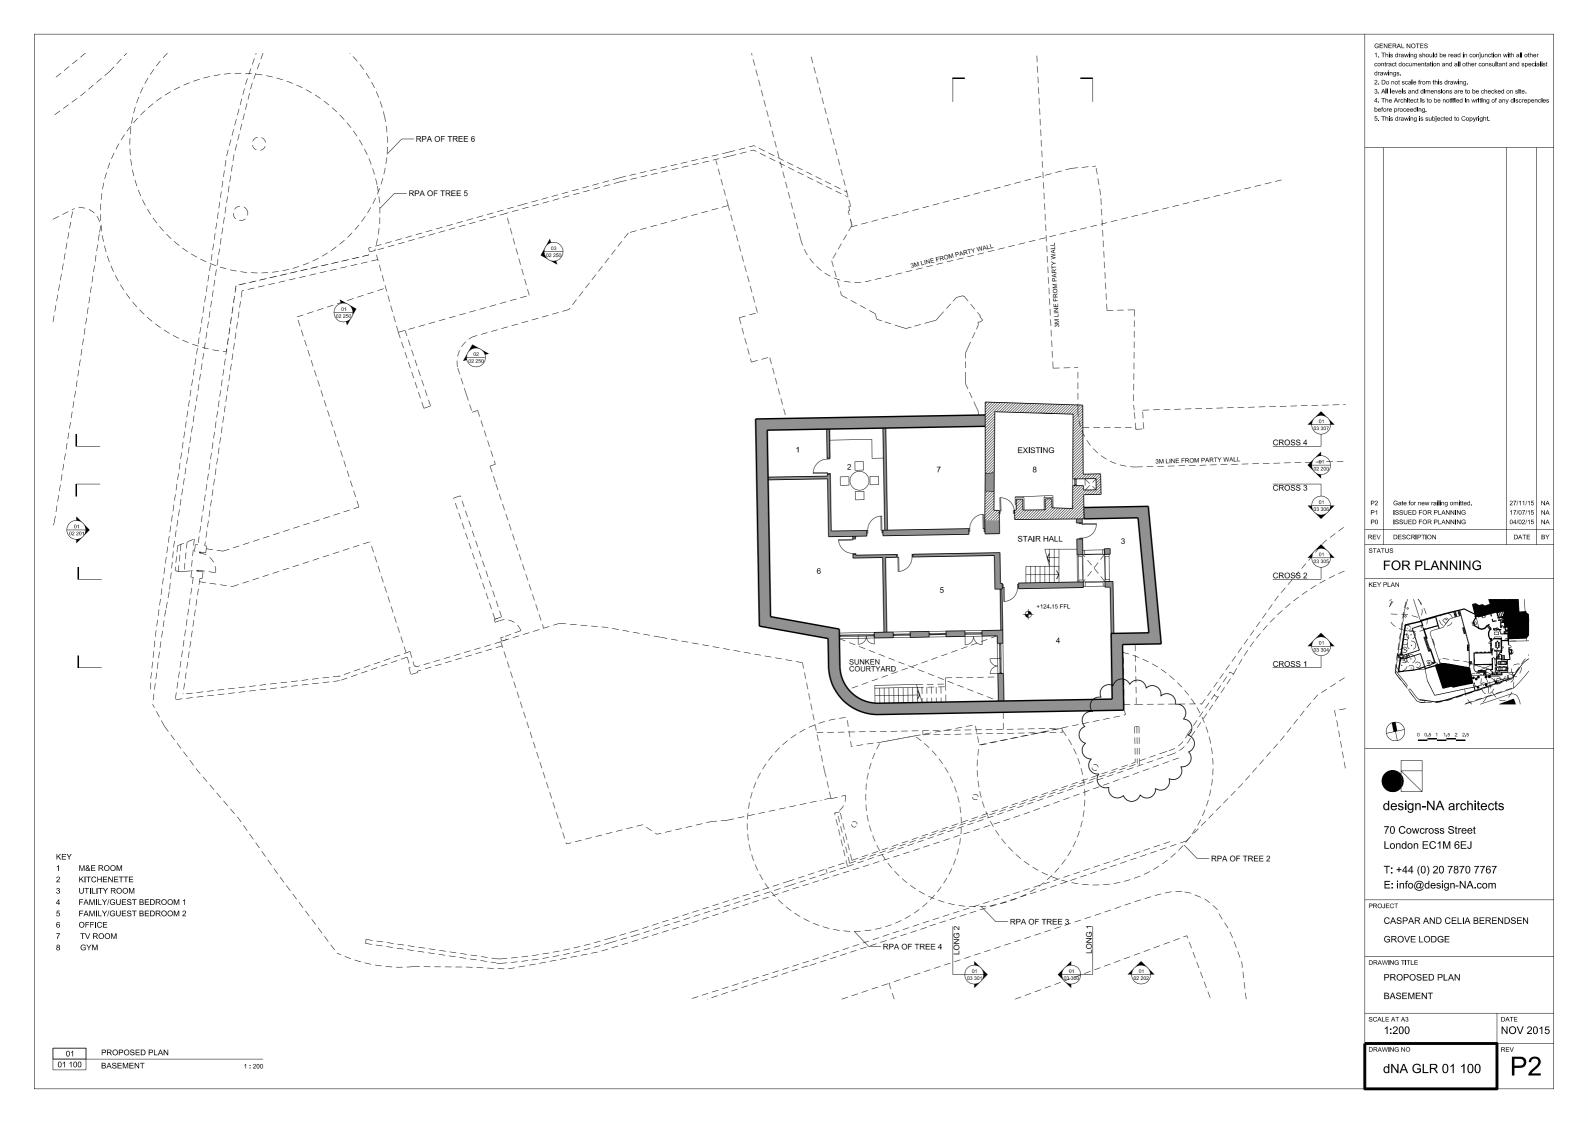

1 FAMILY/GUEST BEDROOM 1

UTILITY ROOM

GARAGE

BREAKFAST ROOM PANTRY/SCULLERY

WC

7 STUDY

8 STAIR HALL