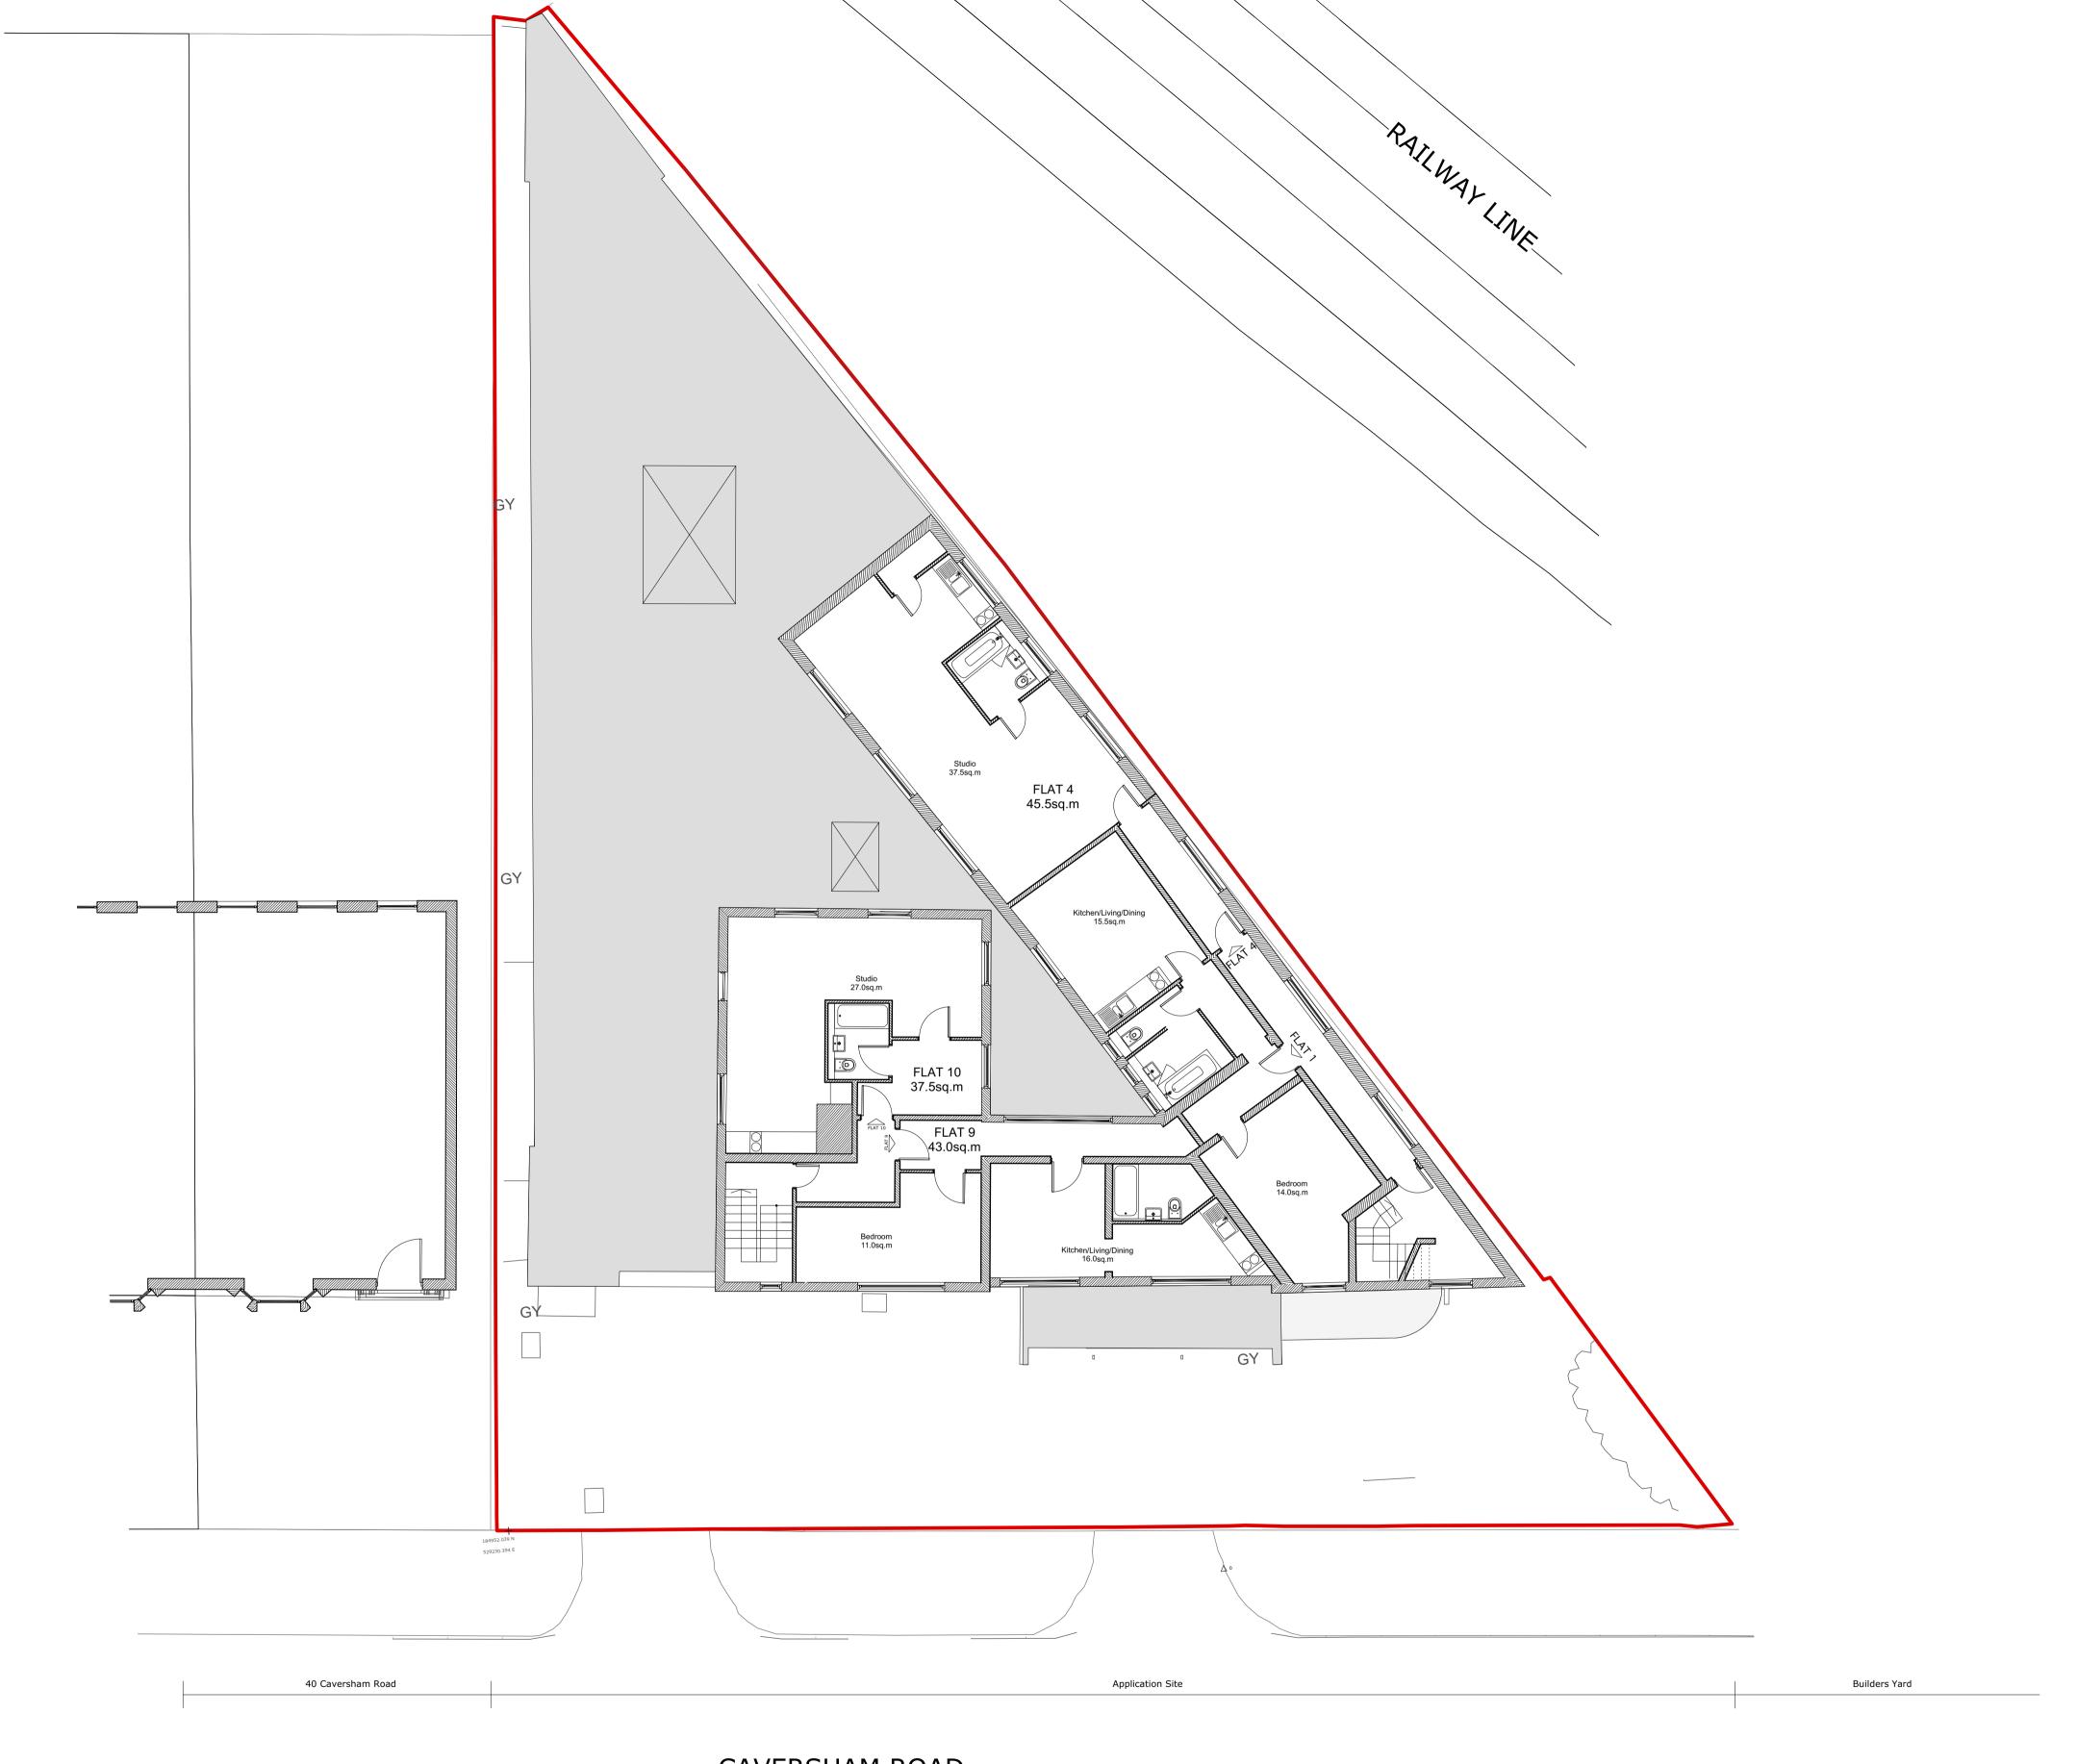

Dexbay Properties Ltd

42 Caversham Road London, NW5 2DS

1217-NMP-XX-01-DR-B-00100 Existing First Floor Plan

Scale: 1:50@A1 1:100@A3

P2 17/9/15

Dexbay Properties Ltd

42 Caversham Road London, NW5 2DS

Layouts updated