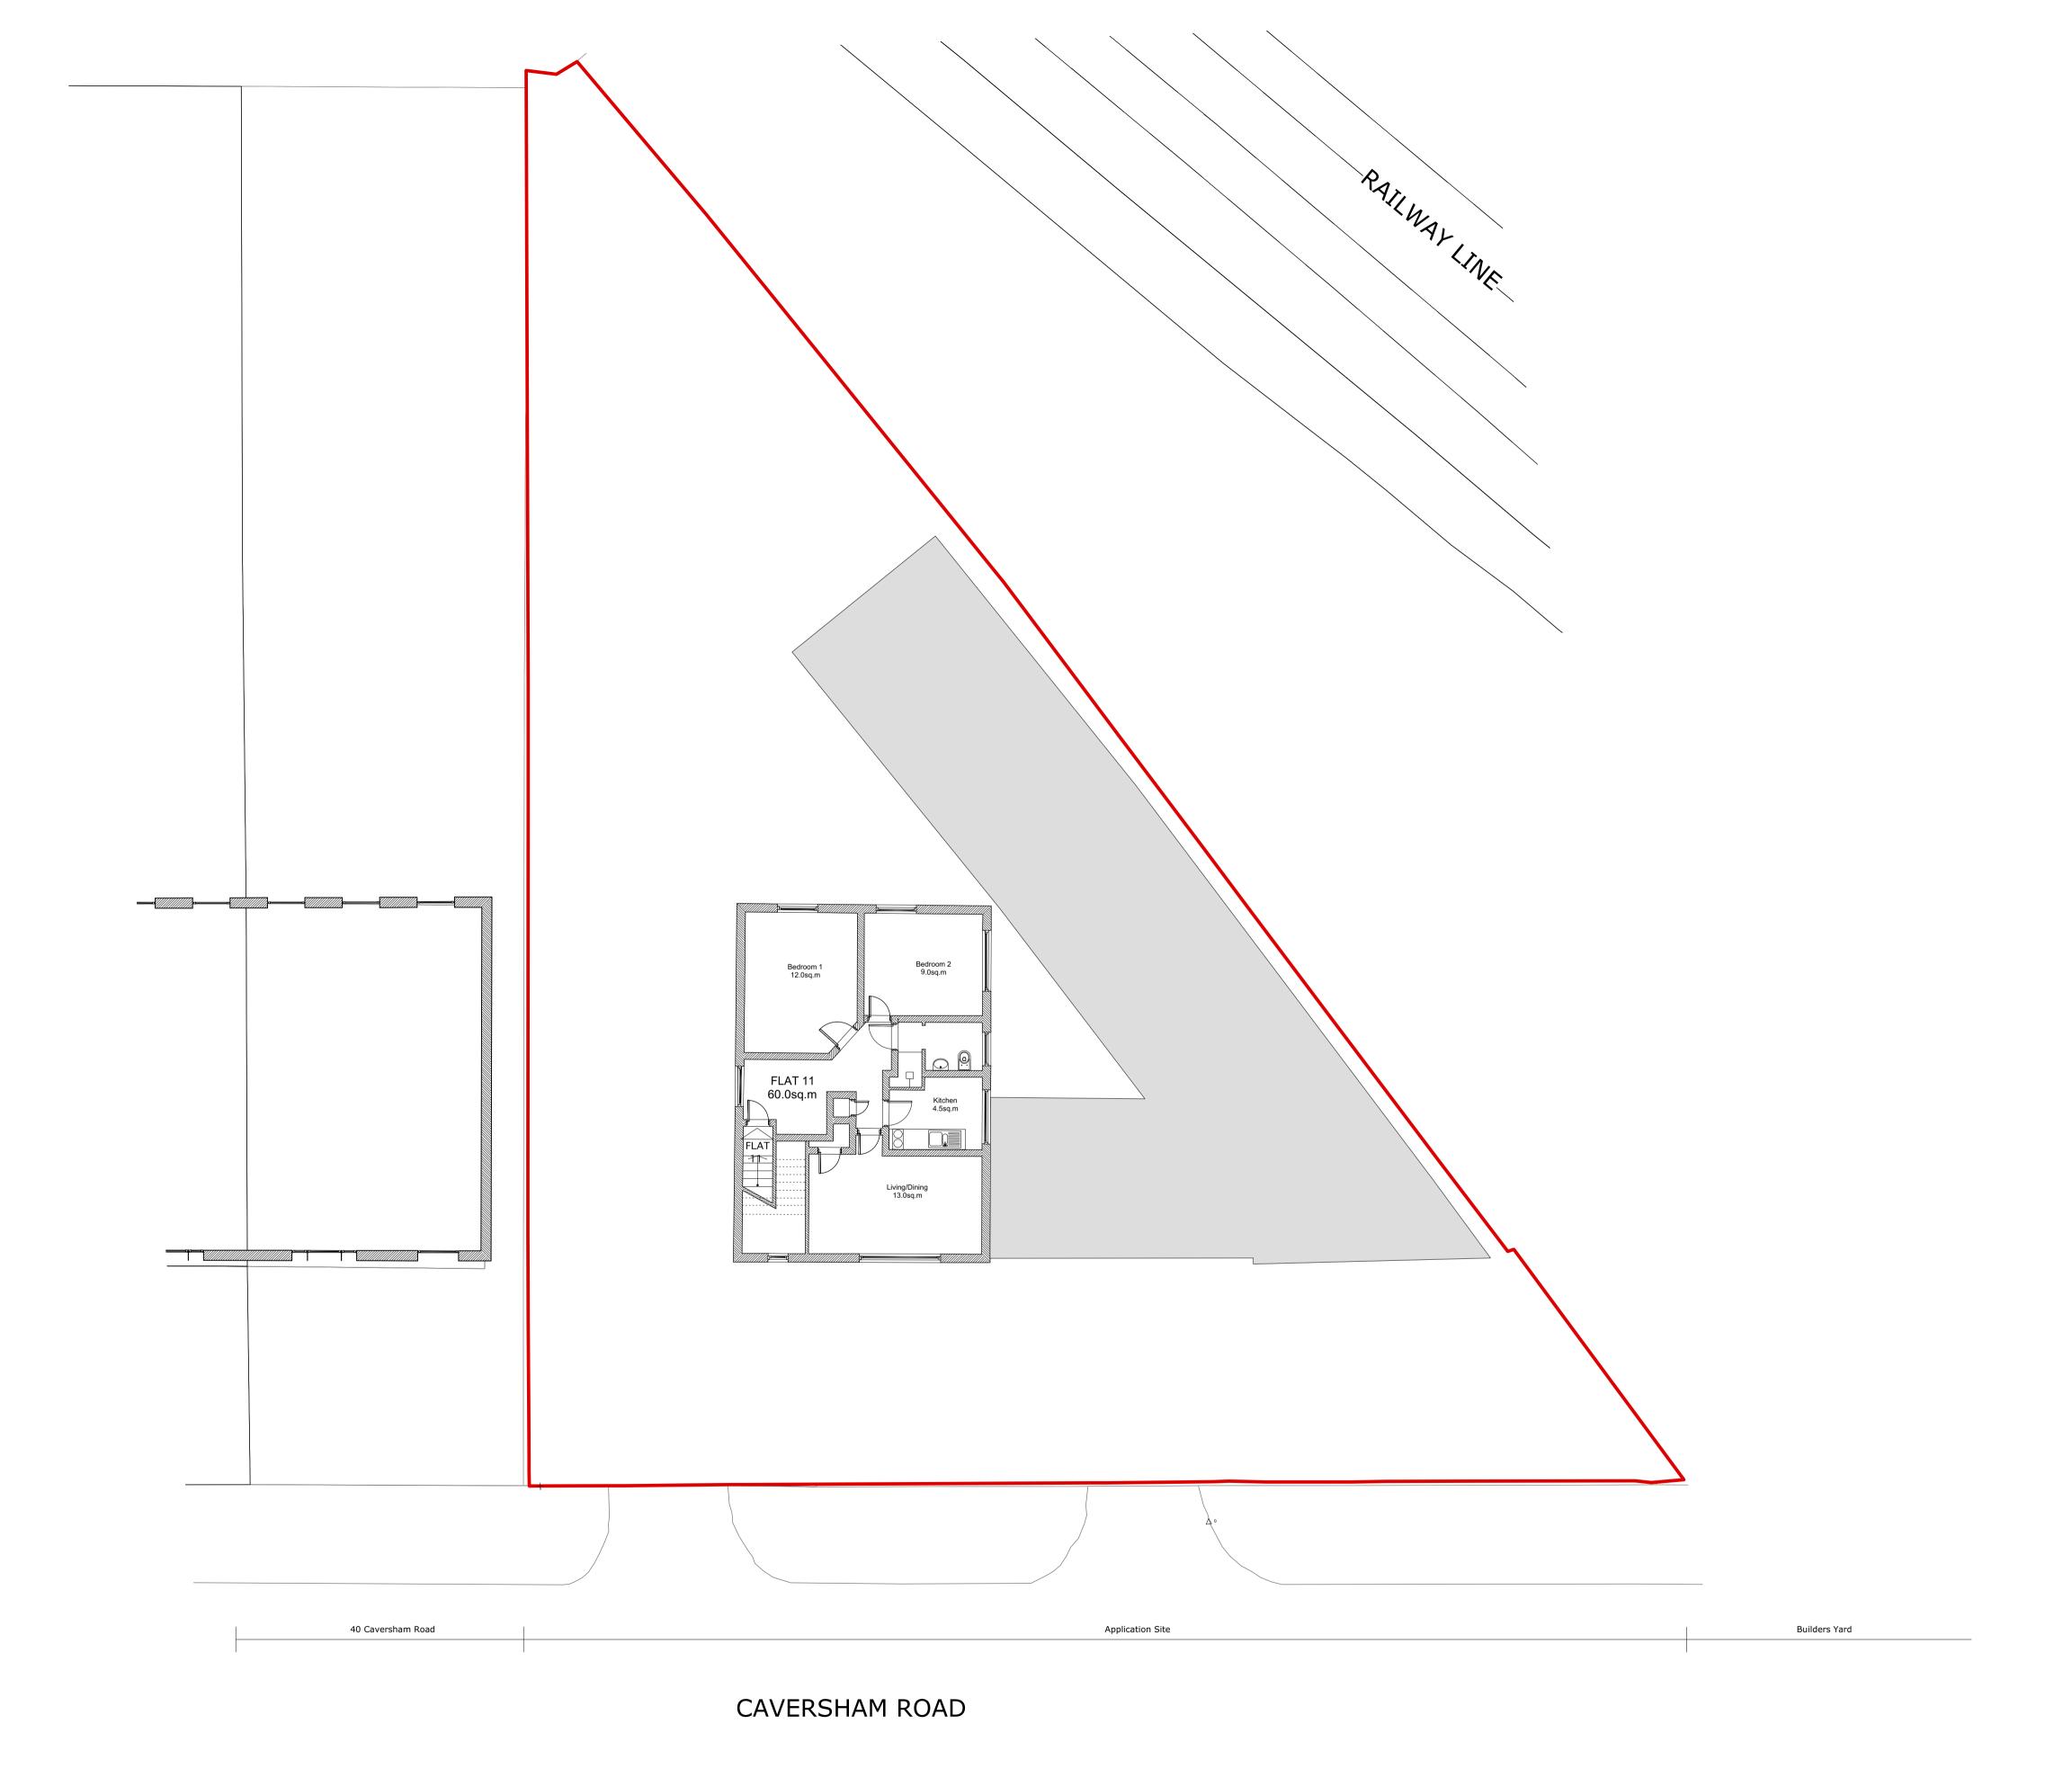

Planning App

1217-NMP-XX-02-DR-B-00100 Existing Second Floor Plan

Scale: 1:50@A1 1:100@A3

Maps reproduced by permission of Ordnance Survey on behalf of Her Majesty's Stationery Office. © Crown copyright and database rights 2014. Ordnance Survey Licence No. 100047474.