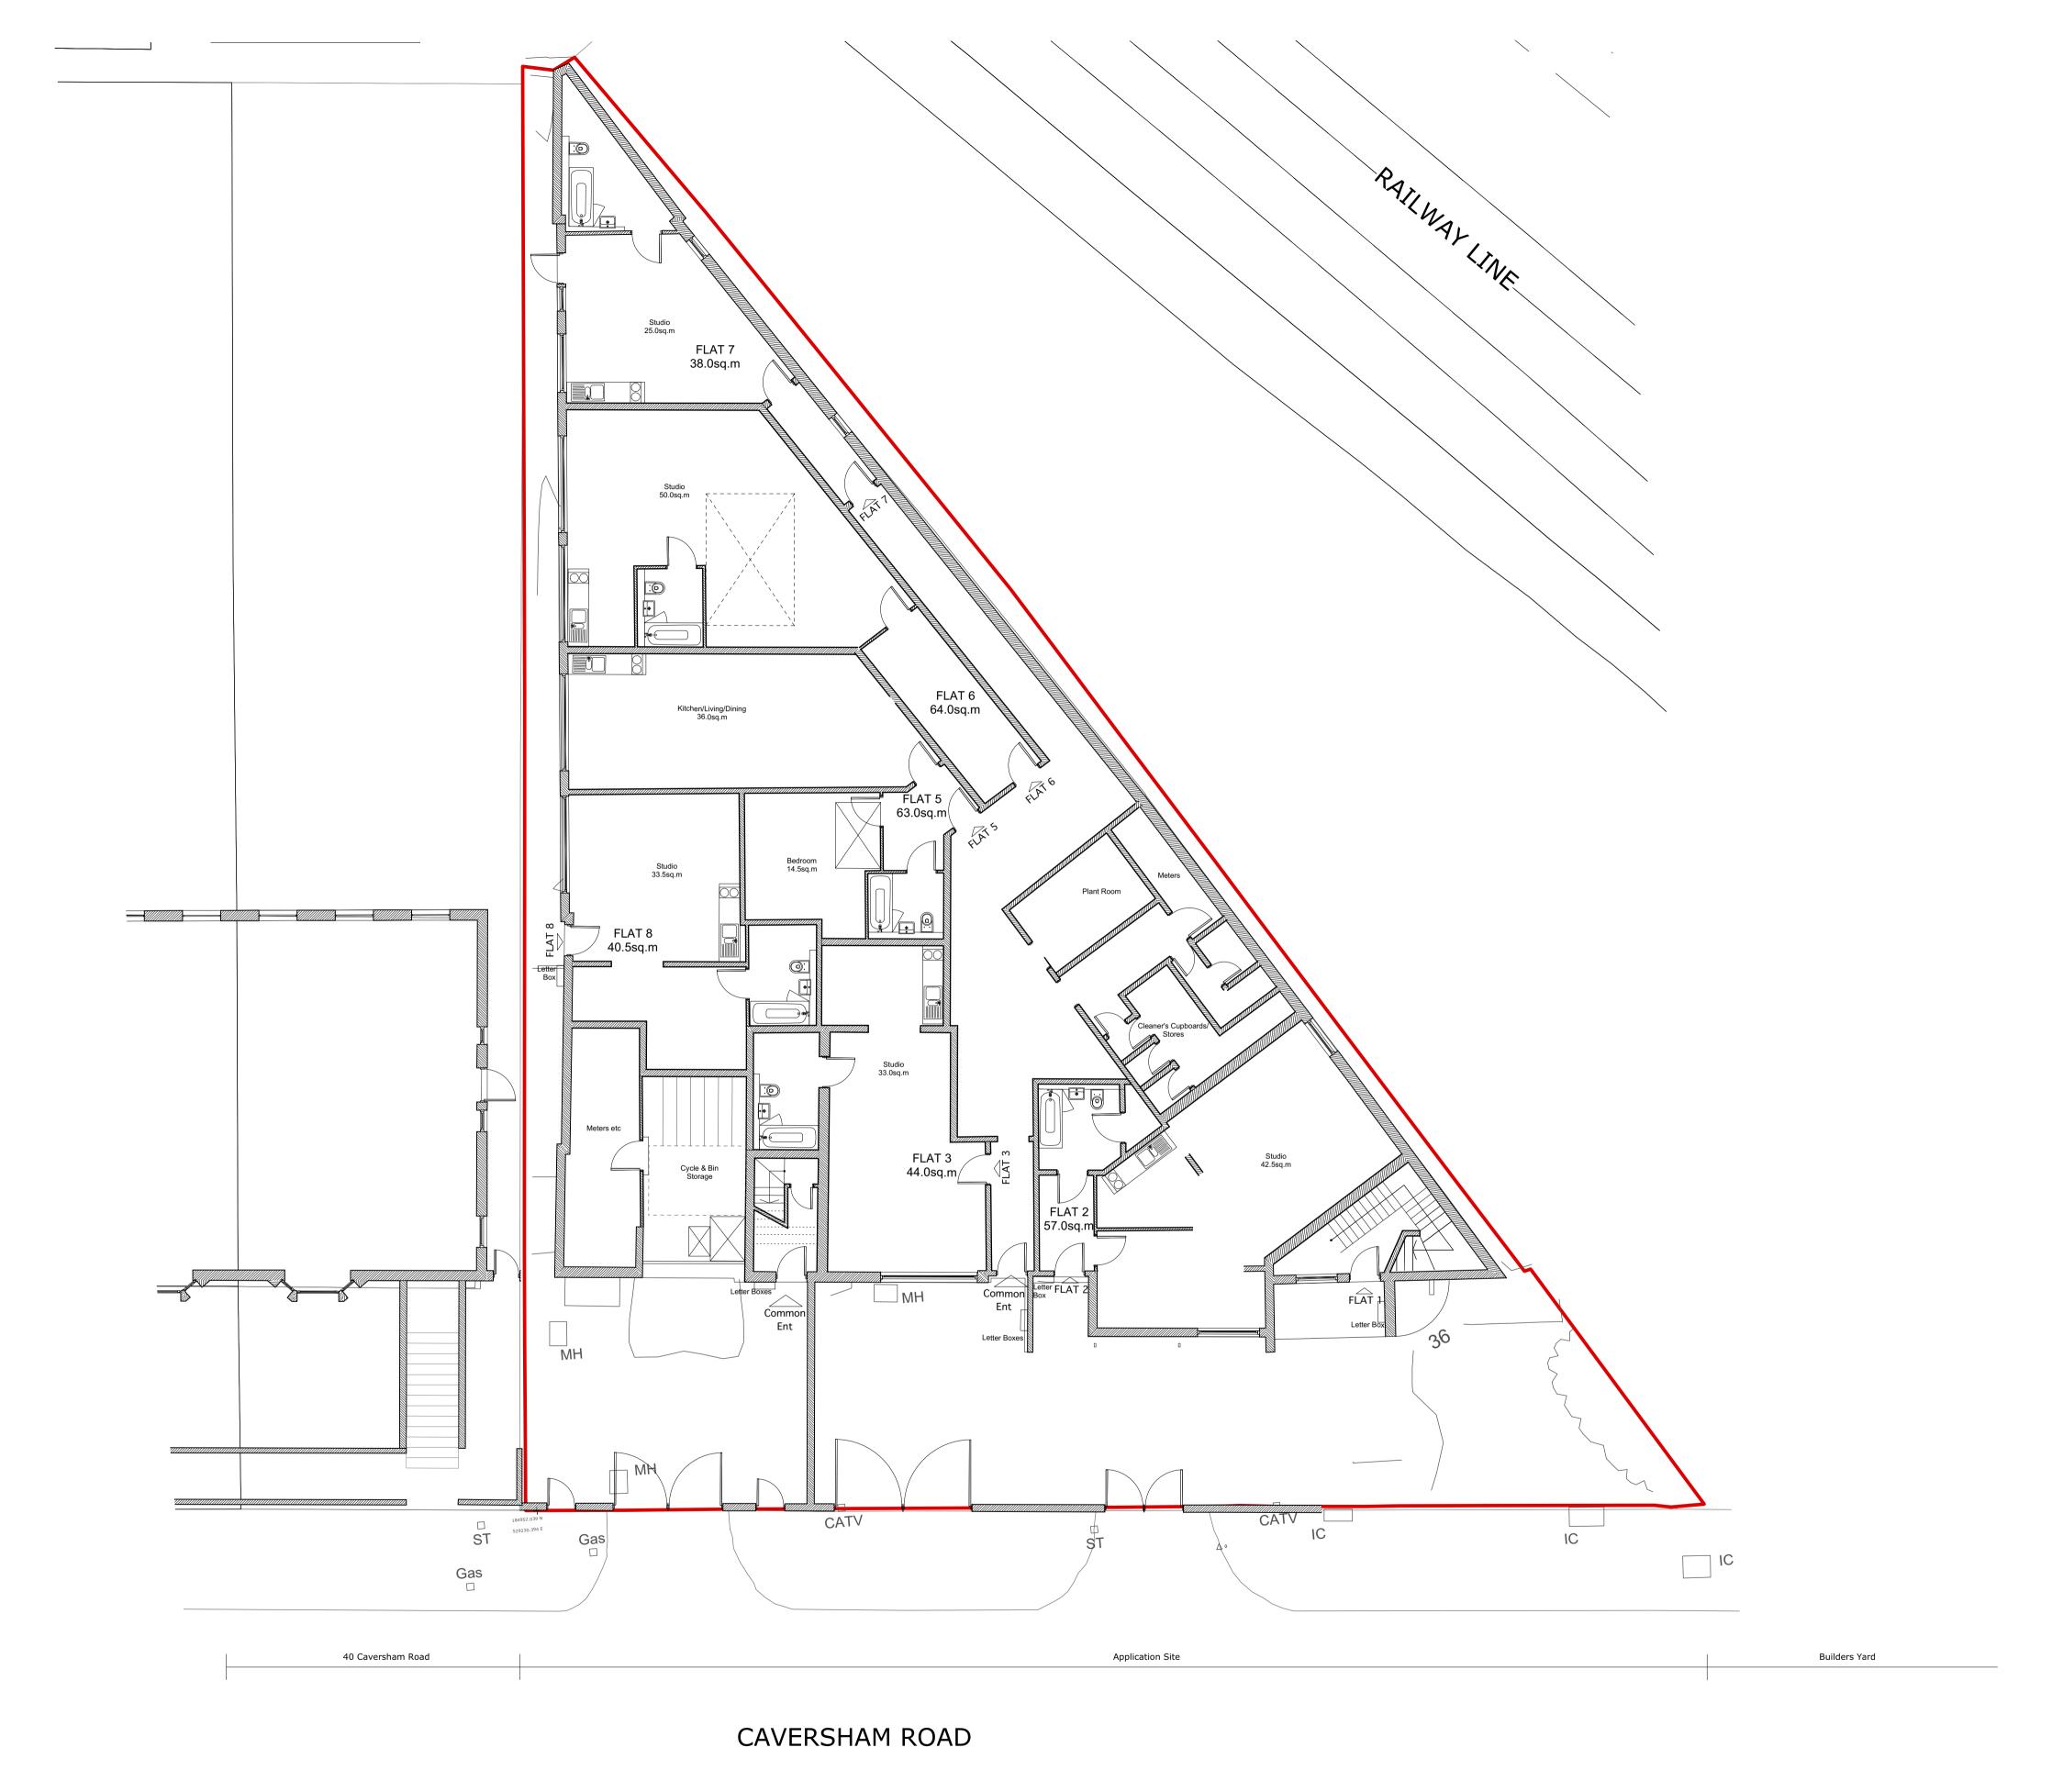

Project Title:

42 Caversham Road
London, NW5 2DS

1217-NMP-XX-00-DR-B-00100

Existing Ground Floor Plan

P2 17/9/15

Layouts updated

Purpose of issue:
Planning App

Scale: 1:100@A1 1:200@A3