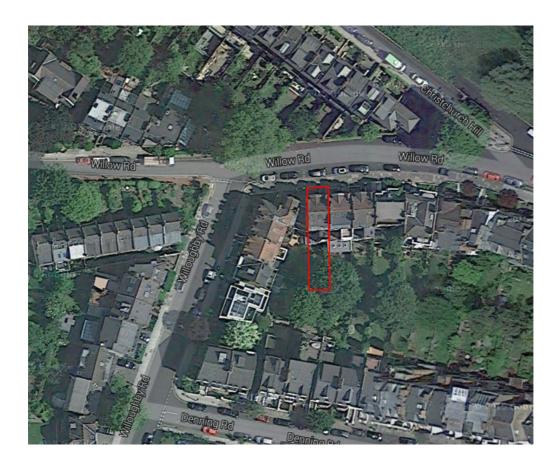

## SITE LOCATION

The property is a Victorian terrace, which has been converted into 4 flats. Flat 1 is the basement flat with an internal area of 65m/2.

The site is located on Willow Road, which is situated within the Conservation area of Hampstead in the London Borough of Camden.

The property is located approximately 300 yards from Hampstead High Street and approximately 200 yards from Hampstead Heath. The surrounding area is mostly residential with Victorian terrace houses and converted flats