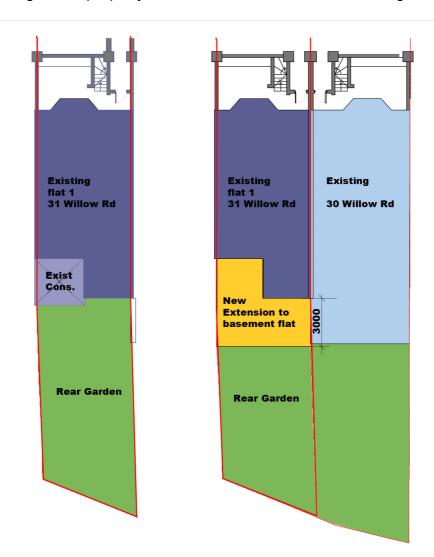

#### **DESIGN**

The proposal is to demolish the existing conservatory and to extend into the garden from the existing rear wall.

The purpose of the extension is to increase the rear bedroom to 10m/2 with ensuite and allow for a new kitchen and diner, which will have direct access to the rear garden.

#### **SCALE**

The new extension will extend 3m from the rear primary wall, which is in keeping to the adjacent neighbour (no.30) approved planning application. The height of the extension will be 3.2m which is in proportional height to the existing conservatory

Currently the existing property has an internal area of 65m/2 with a rear garden of 70m/2. We propose to increase the internal area by 13m/2, which will give the property an internal area of 78m/2 and rear garden of 57m/2