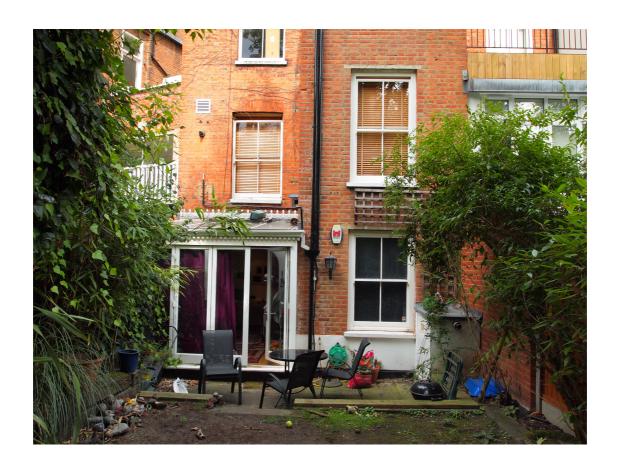

#### **DESIGN**

The proposal is to demolish the existing conservatory and to extend into the garden from the existing rear wall.

The purpose of the extension is to increase the rear bedroom to 10m/2 with ensuite and allow for a new kitchen and diner, which will have direct access to the rear garden.

#### **SCALE**

The new extension will extend 3m from the rear primary wall, which is in keeping to the adjacent neighbour (no.30) approved planning application. The height of the extension will be 3.2m which is in proportional height to the existing conservatory

#### **MATERIALS**

The materials of the new extension will be in keeping with those of the existing property.

External walls – Red brick to match existing.

Window - Timber sash window as existing.

Doors – Powder coated aluminium grey bi-fold glass doors.

Roof- Zinc flat roof with stone coping.

We have also proposed a large glass roof light over the meals and kitchen area to allow natural light into the middle section of the property.