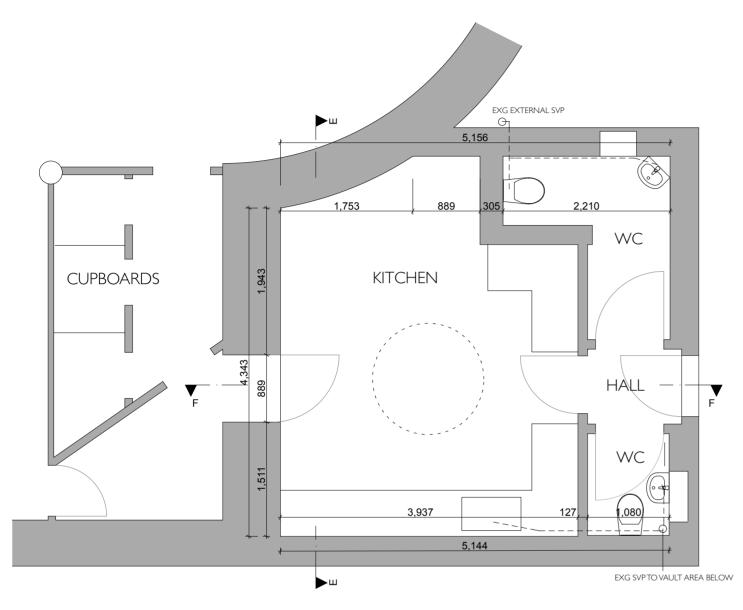

EXISTING GROUND FLOOR PLAN

NOTES I Do not scale from this drawing 2 Check all dimensions and levels on site Existing floor coverings to be replaced. Existing floor structure to remain 3 Report any discrepancies immediately Wall and ceiling finishes (all believed to be of C20 date) to be repaired and replaced as necessary Wastes from wc and basin Existing windows and external door to be retained Existing C20 rooflight to be retained

New partitions generally of timber stud construction finished with dropped to vault below and connected to existing manhole Existing sanitary and kitchen fittings to be replaced 5,156 1,063 100, 3,404 Exg Walls Removed Dining and Meeting Area **CUPBOARDS** New Wall  $\leftarrow$ Exg Door KITCHEN Retained | Existing Rooflight → New Wall New Wall ← Sink Connected STORE To Existing SVP  $\bigcirc$ 1,063 3,981

> PROPOSED GROUND FLOOR PLAN

DRAWING

KITCHEN GROUND FLOOR PLAN

PROJECT

ALTERATIONS AT WEST END

NOTES

CLIENT

ALL SAINTS GREEK ORTHODOX CATHEDRAL