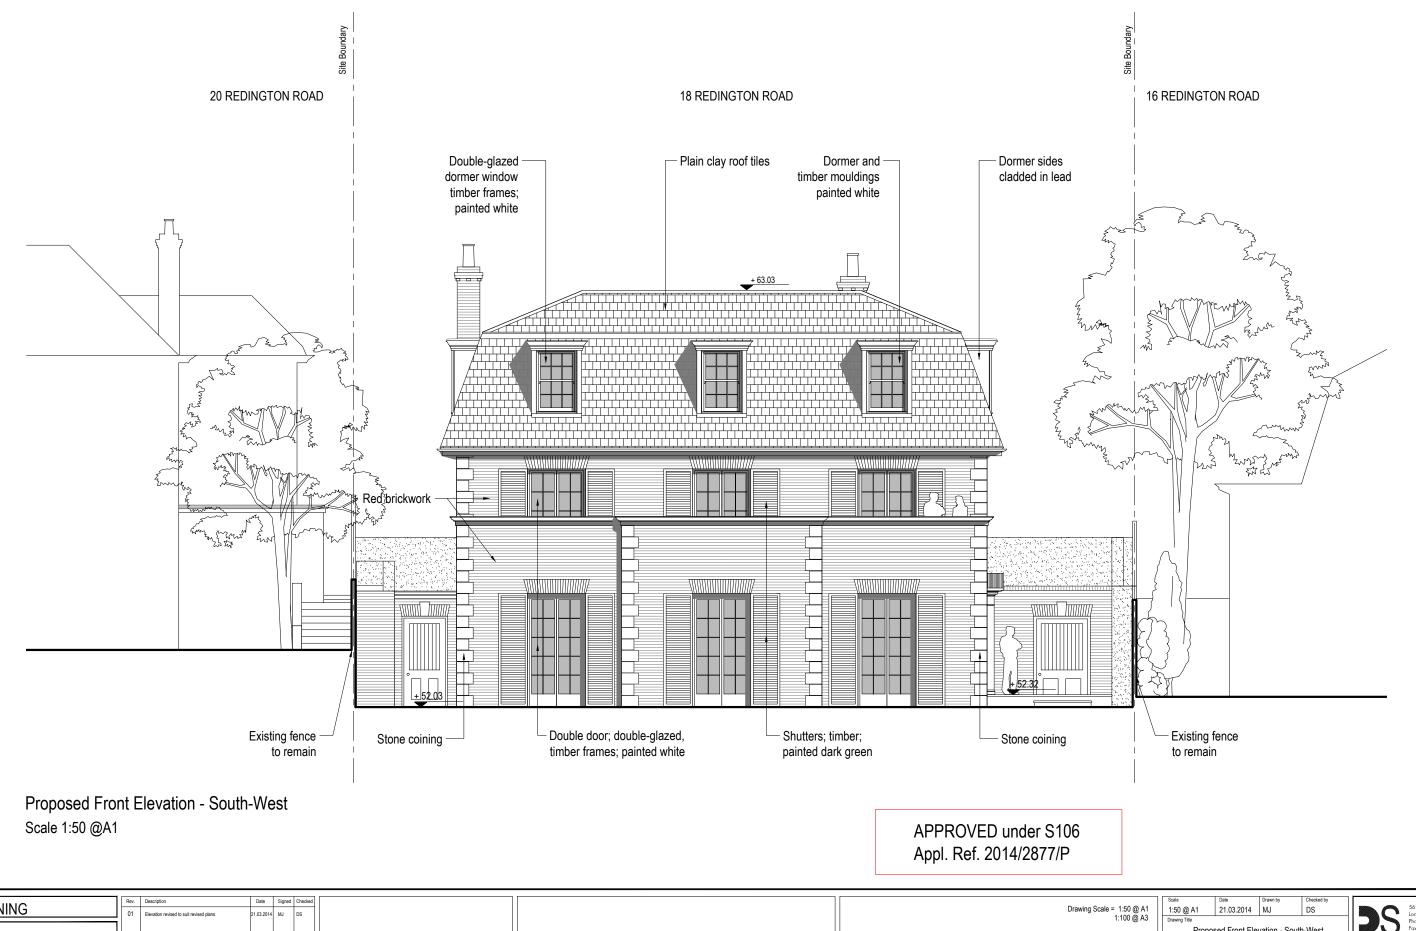

|                                                                                          | Rev. | Description                             | Date     | Signed | Checked | d |                               |
|------------------------------------------------------------------------------------------|------|-----------------------------------------|----------|--------|---------|---|-------------------------------|
| PLANNING                                                                                 | 01   | Elevation revised to suit revised plans | 21.03.20 | I4 MJ  | DS      |   | Drawing Scale = 1:50<br>1:100 |
| General Notes:                                                                           |      |                                         |          |        |         |   | 1.100                         |
| THIS DRAWING HAS BEEN PREPARED BY DS DESIGN                                              |      |                                         |          |        |         |   |                               |
| SOLUTIONS AND THE DATA CONTAINED HEREIN MAY<br>BE USED OR REPRODUCED ONLY WITH DS DESIGN |      |                                         |          |        |         |   |                               |
| SOLUTIONS' APPROVAL.                                                                     |      |                                         |          |        |         |   |                               |
|                                                                                          |      |                                         |          |        |         |   |                               |

| 1:50 @ A1               | 21.03.2014                | MJ             | DS     |                        | 561 Fi<br>London | nchley<br>NW3                      | Road<br>7 B I    |
|-------------------------|---------------------------|----------------|--------|------------------------|------------------|------------------------------------|------------------|
| Drawing Title<br>Propos | sed Front Ele             | vation - Soutl | n-West | 25<br>design solutions | Phone<br>Fax     | 020 743<br>020 779<br>ignSolutions | 3 3939<br>4 4279 |
|                         | dington Road<br>n NW3 7RG |                |        | Project no.<br>13/220  | Drawing<br>C-20  |                                    | Revision<br>01   |