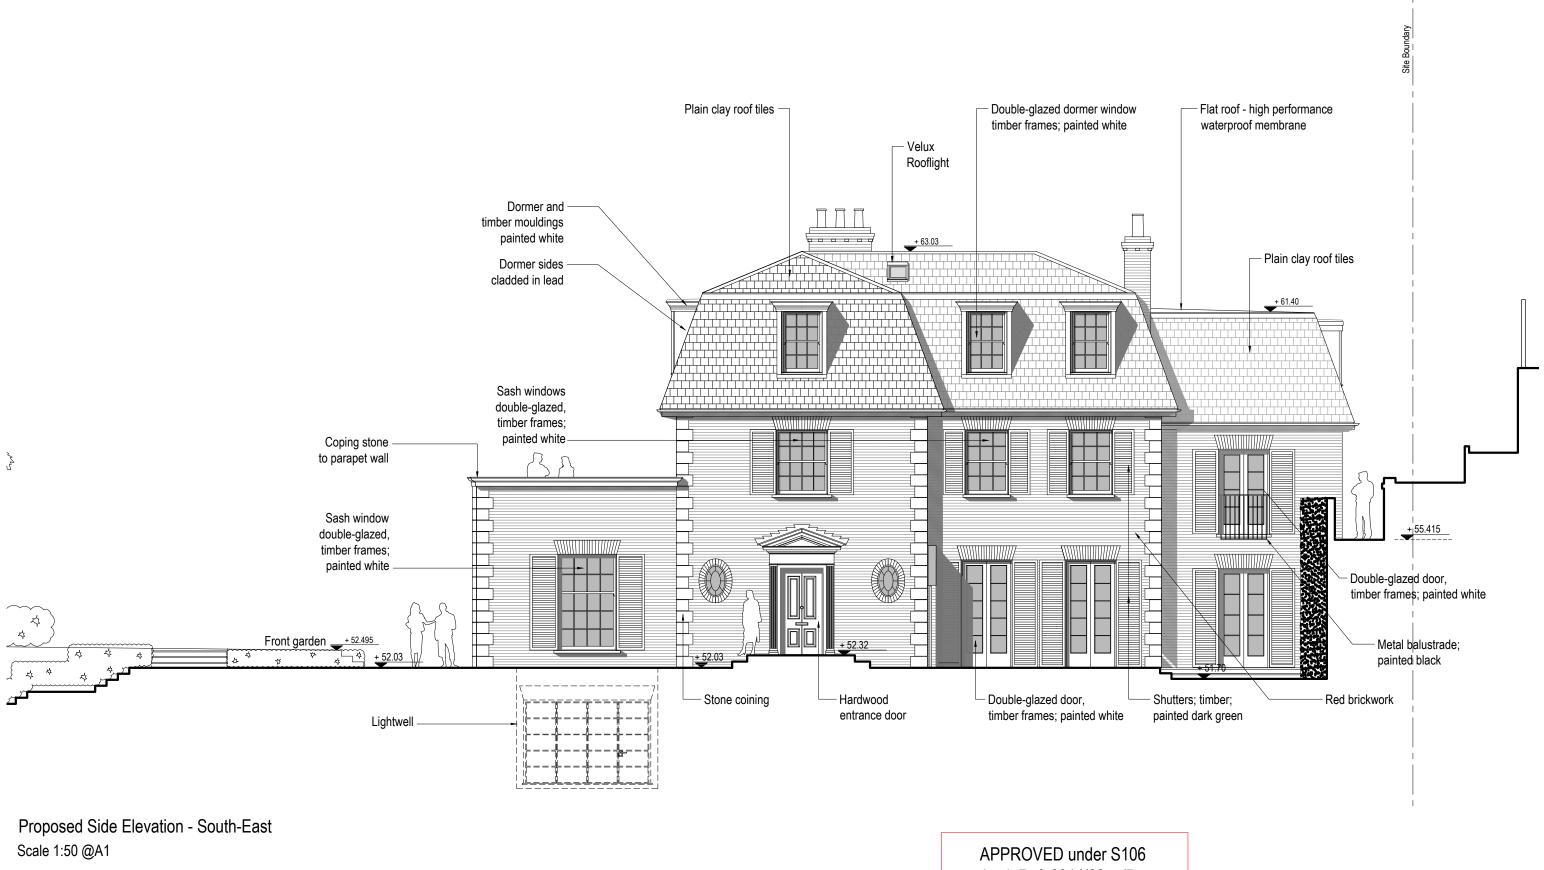

## Appl. Ref. 2014/2877/P Rev. Description Date Signed Check PLANNING Drawing Scale 21.03.2014 MJ DS vation revised to suit revised plan THIS DRAWING HAS BEEN PREPARED BY DS DESIGN SOLUTIONS AND THE DATA CONTAINED HEREIN MAY BE USED OR REPRODUCED ONLY WITH DS DESIGN

SOLUTIONS' APPROVAL

| e = 1:50 @ A1 | Scale<br>1:50 @ A1      | Date 21.03.2014           | Drawn by<br>MJ |                        | 561 Finchley<br>London NW3 | Road<br>7 B I                  |
|---------------|-------------------------|---------------------------|----------------|------------------------|----------------------------|--------------------------------|
| 1:100 @ A3    | Drawing Title<br>Propos | sed Side Elev             | ation - South  | 23<br>design solutions | Fax 020 77                 | 33 3939<br>94 4279<br>nsUK.com |
|               |                         | dington Road<br>n NW3 7RG |                | Project no.<br>13/220  | Drawing no.<br>C-207       | Revision<br>01                 |

| Sash window; double-glazed,<br>timber frames; painted white |              |
|-------------------------------------------------------------|--------------|
| Coping stone to parapet wall                                |              |
| Red brickwork                                               |              |
| Stone coining                                               |              |
| +52.495                                                     | Front Garder |
|                                                             |              |