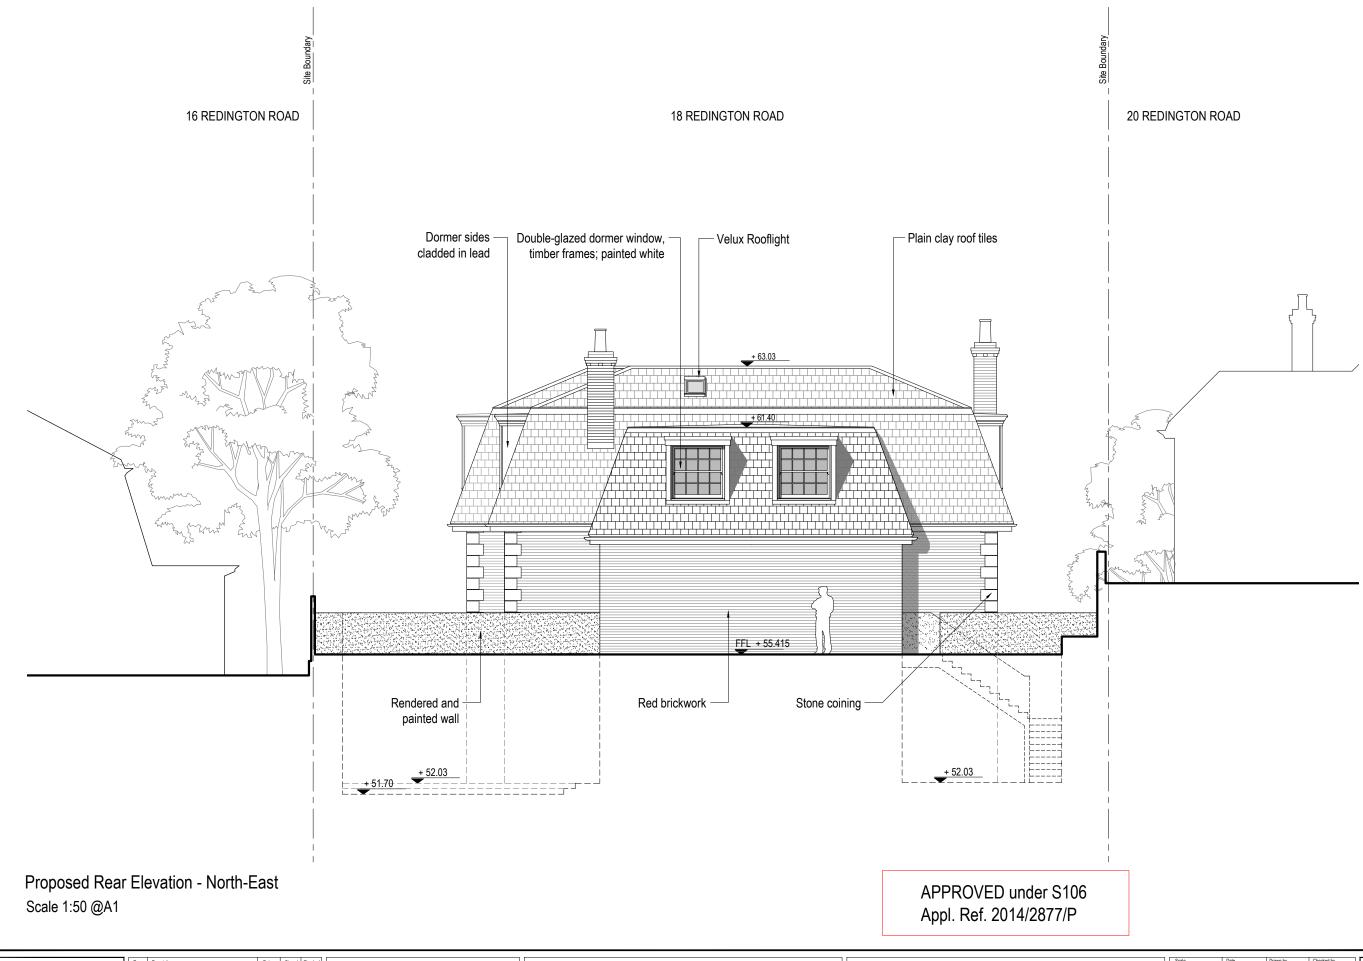

|                                                                                                                                                                                   | Rev. | Description                             | Date       | Signed | d Checked |  |                 |
|-----------------------------------------------------------------------------------------------------------------------------------------------------------------------------------|------|-----------------------------------------|------------|--------|-----------|--|-----------------|
|                                                                                                                                                                                   | 01   | Elevation revised to suit revised plans | 21.03.2014 | 4 MJ   | DS        |  | Drawing Scale = |
| General Notes:<br>THIS DRAWING HAS BEEN PREPARED BY DS DESIGN<br>SOLUTIONS AND THE DATA CONTAINED HEREIN MAY<br>BE USED OR REPRODUCED ONLY WITH DS DESIGN<br>SOLUTIONS' APPROVAL. |      |                                         |            |        |           |  |                 |

| e = 1:50 @ A1<br>1:100 @ A3 | Scale<br>1:50 @ A1      | Date 21.03.2014           | Drawn by<br>MJ |                       | 561 Finchley<br>London NW3 | Road<br>7 B I                  |
|-----------------------------|-------------------------|---------------------------|----------------|-----------------------|----------------------------|--------------------------------|
|                             | Drawing Title<br>Propos | sed Rear Elev             | ation - North  | design solutions      |                            | 33 3939<br>94 4279<br>nsUK.com |
|                             |                         | dington Road<br>n NW3 7RG |                | Project no.<br>13/220 | Drawing no.<br>C-209       | Revision<br>01                 |