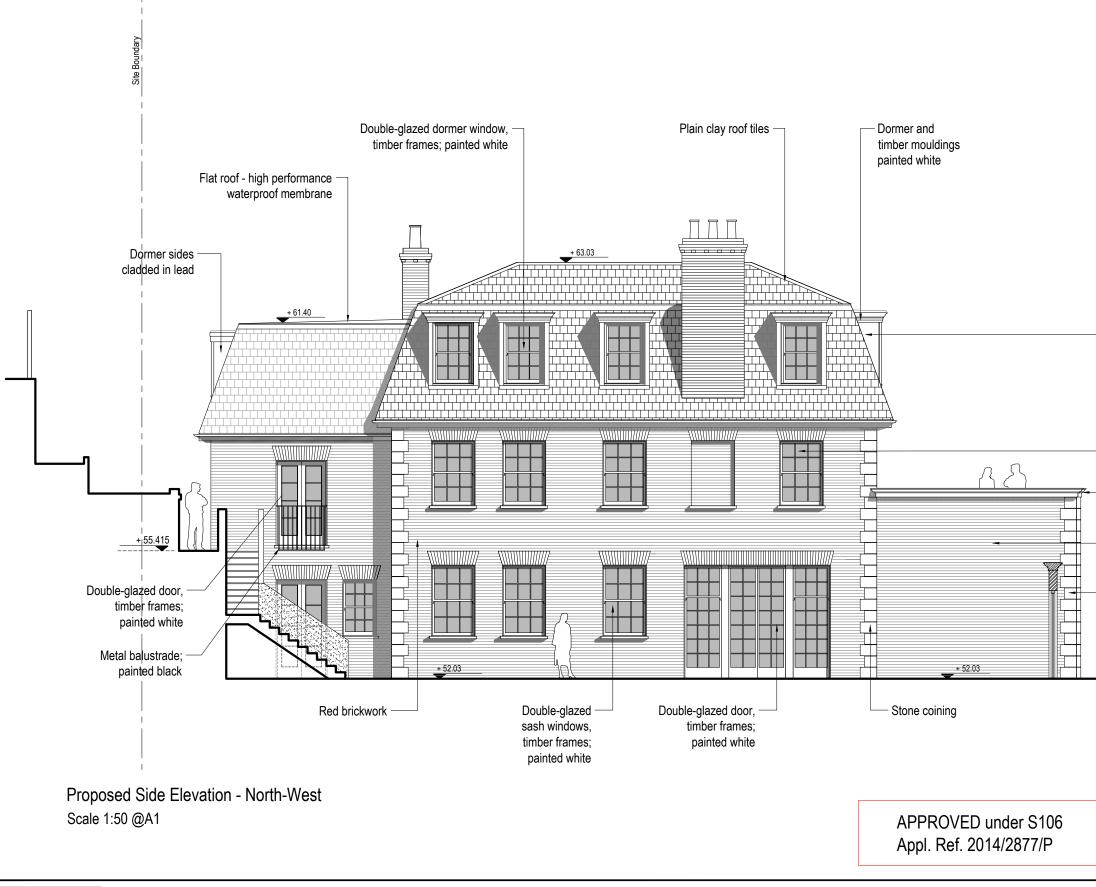

|                                                                                                                                                                 | Rev. | Description                             | Date      | Signed | Checked |  |                 |
|-----------------------------------------------------------------------------------------------------------------------------------------------------------------|------|-----------------------------------------|-----------|--------|---------|--|-----------------|
| PLANNING                                                                                                                                                        | 01   | Door to Kitchen revised                 | 24.07.201 | 3 MJ   | DS      |  | Drawing Scale = |
| General Notes:                                                                                                                                                  | 02   | Elevation revised to suit revised plans | 21.03.201 | 4 MJ   | DS      |  |                 |
| THIS DRAWING HAS BEEN PREPARED BY DS DESIGN<br>SOLUTIONS AND THE DATA CONTAINED HEREIN MAY<br>BE USED OR REPRODUCED ONLY WITH DS DESIGN<br>SOLUTIONS' APPROVAL. |      |                                         |           |        |         |  |                 |

Dormer sides

cladded in lead

| e = 1:50 @ A1 | Scale<br>1:50 @ A1      | Date 21.03.2014           |                       | 561 Finchle          | ay Road<br>V3781 |                        |
|---------------|-------------------------|---------------------------|-----------------------|----------------------|------------------|------------------------|
| 1:100 @ A3    | Drawing Title<br>Propos | sed Side Elev             | ation - North         | design solutions     | Phone 020        | 7433 3939<br>7794 4279 |
|               |                         | dington Road<br>n NW3 7RG | Project no.<br>13/220 | Drawing no.<br>C-208 | Revision<br>02   |                        |