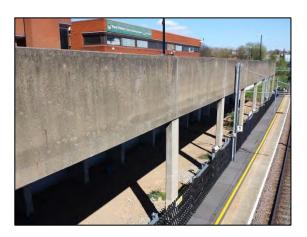

Figure 7: Car Park area and public footpath adjacent to southern boundary. Viewing ~ NE

Figure 8: Extent of floating deck along the length of the southern boundary of the site. Viewing ~ NE

Figure 9: Concrete columns and land underneath the floating deck adjacent to Platform 1. Viewing ~ NE