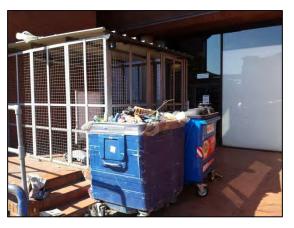

Figure 4: Electrical Substation located in the north western corner of the site, within the 'northern' Council office buildings. Viewing ~ E

Satellite imagery and observation from the site plan showed an open square courtyard in the north eastern area of the site between the Council offices and a single storey section connects the Wickes showroom and the Travis Perkins Hire Centre. A small walkway (Figure 5), metal storage cage and rubbish bin storage area (Figure 6) is present in between the Wickes showroom and the Travis Perkins offices.

Figure 5: Walkway around the metal storage cage adjacent to the single storey section. Viewing ~ W

Figure 6: Metal storage cage and waste bin storage area

An access road to the builders' yard from West End Lane is present along the south western boundary of the site, to the north of a car park area and public footpath (Figure 7), located on a floating deck adjacent to Platform 1 of the West Hampstead Thameslink station (Figures 8 and 9).