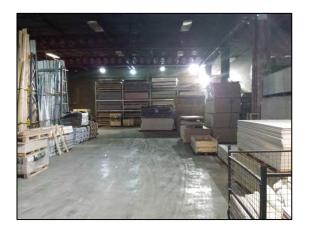

Figure 22: Access to the Travis Perkins warehouse. Viewing ~ N

The Travis Perkins warehouse is double height with large steel structure beams, a metal sheet roof and concrete slab floor (Figure 23). It is currently being used to store a range of building supplies such as plasterboard, timber, metal fittings and cement (Figures 23 and 24). A roller shutter door is present on the eastern wall to allow access to the Travis Perkins yard (Figure 24). The Northern wall is composed of mass concrete.

Figure 23: Travis Perkins Warehouse, - storage for a range of construction materials

Figure 24: Storage area and roller shutter providing access to the yard

A staff area, with staffroom, kitchen, toilets and offices is located along the southern wall of the showroom building (Figures 25, 26, 27 and 28 respectively) off a single corridor. This is accessible by a staff door, adjacent to a third roller shuttered entrance to the Travis Perkins showroom from the yard area (Figure 29).