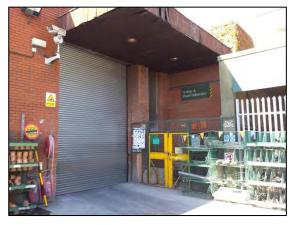

Figure 20: Roller shutters visible from the yard. Viewing  $\sim$  NW

The second floor over the Travis Perkins showroom and offices is used for building material and stock storage. Access is via a set of double doors from the small plant store room (Figure 19) and via a roller shutter door from the yard (Figure 20).

Access to the Wickes showroom (Figure 21) and the Travis Perkins warehouse (Figure 22), is available from the Travis Perkins showroom.

Figure 21: Access to the Wickes showroom through the single storey connecting building. Viewing ~ W

Figure 22: Access to the Travis Perkins warehouse. Viewing ~ N

The Travis Perkins warehouse is double height with large steel structure beams, a metal sheet roof and concrete slab floor (Figure 23). It is currently being used to store a range of building supplies such as plasterboard, timber, metal fittings and cement (Figures 23 and 24). A roller shutter door is present on the eastern wall to allow access to the Travis Perkins yard (Figure 24). The Northern wall is composed of mass concrete.