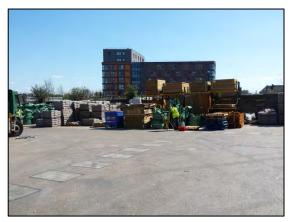

Figure 25: Staff room

Figure 27: Toilets

Figure 26: Kitchen area

Figure 28: Separate office area

Figure 29: Yellow Staff door and roller shuttered entrance to the Travis Perkins showroom

The remainder of the site is occupied by the flexibly surfaced Travis Perkins builders' yard. A small extension to the warehouse building is present in the north western corner of the yard adjacent to a single storey metal framed building (Figure 30). The extension has signage detailing this area as a 'Hazchem 3Y', 'Oily waste' and 'Fluorescent tubes' storage area (Figure 31).

Figure 30: Red brick extension to the warehouse with adjacent metal structure. Viewing ~ NW

Figure 31: Visible signage for the 'HAZCHEM 3Y' and special waste area. Viewing ~ N

Figure 32: Metal framed and clad structure used as a hired plant store. Viewing ~ NW

Figure 33: Hired Plant Storage (concrete/cement mixers, vibrating plates, etc.) Viewing ~ W

The adjacent single storey metal framed structure (Figure 32) is being used as a storage area for hire equipment (Figure 33) and also contains a plant wash rack (Figure 34).

Figure 34: Plant wash rack within metal structure. Viewing ~ N

Figure 35: Timber storage along the northern boundary of site. Viewing ~ NE

Five metal framed timber storage racks are present along the northern boundary of the site (Figure 35). In the north eastern corner of the site is a securely fenced scaffold storage area (Figure 36) and metal LPG/gas bottle cage (Figure 37).

Figure 36: Metal fenced scaffold storage area. Viewing  $\sim$  N

Figure 37: Metal LPG/gas bottle cage. Viewing ~ NE

A storage area for blocks and bricks is present along the eastern boundary and extends into the south eastern corner of the site (Figures 38 and 39).

Figure 38: Storage area for block and bricks. Viewing ~ E

Figure 39: Storage for more bricks and blocks extending to the south eastern corner of the site, viewing ~ SE

A 2500 litre Titan 'Ecosafe' plastic double bunded diesel tank is currently present in the south eastern corner of the site (Figures 40 and 41). Visible hydrocarbon staining is present at the base and the tank itself is located close to a surface drain (Figure 40).

Figure 40: 2500L Diesel storage tank in south eastern corner of the site, visible staining at base. Viewing ~SE

Figure 41: Details of the capacity, make and design of the Diesel tank.

Another storage area which included paving slabs (Figure 42), sand and aggregates (Figure 43), wooden fencing (Figure 44) and two of palettes of cement (Figure 45) are located adjacent to the southern boundary wall with the Potteries Path.

Figure 42: Metal storage rack for paving slabs. Viewing ~ SW

Figure 43: Dumpy bags and sand and aggregates. Viewing ~ SW

Figure 44: Metal storage racks for wooden fencing. Viewing  $\sim$  S

Figure 45: Bags of gravel and palettes of concrete. Viewing  $\sim$  SW