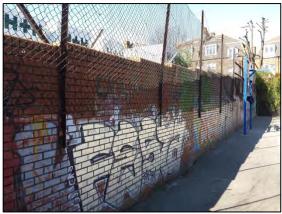

Figure 10: 'Potteries Path' footpath which formed the southern boundary of the site and metal security gate. Viewing ~ NE

An approximately west to east trending public footpath, named 'Potteries Path,' forms the southern boundary with the railway line (Figure 10). The path is walled and paved with red brick. A yellow metal security gate for the Travis Perkins yard is also present adjacent to the path (Figure 10). The path extends the full length of the southern site boundary, lowering in level (Figure 11) and linking to a public park adjacent to the eastern site boundary, which consists of a stepped brick wall at the rear of a small flexibly surfaced multipurpose sports court (Figure 12), with a grassed play area further to the east.

Figure 11: 'Potteries Path' footpath, extending the length of the southern boundary, visible change in level of the path. Viewing ~ W

Figure 12: Red brick wall which formed the eastern site boundary, viewed from the off-site sports court. Viewing ~ NW

Figure 13: Northern boundary wall visible to the south of existing properties which front onto Lymington Road. Viewing ~ NE

Figure 14: Significant visible growth of ivy and buddleia on the northern and eastern boundary walls in the north eastern corner of the site. Viewing ~ NE