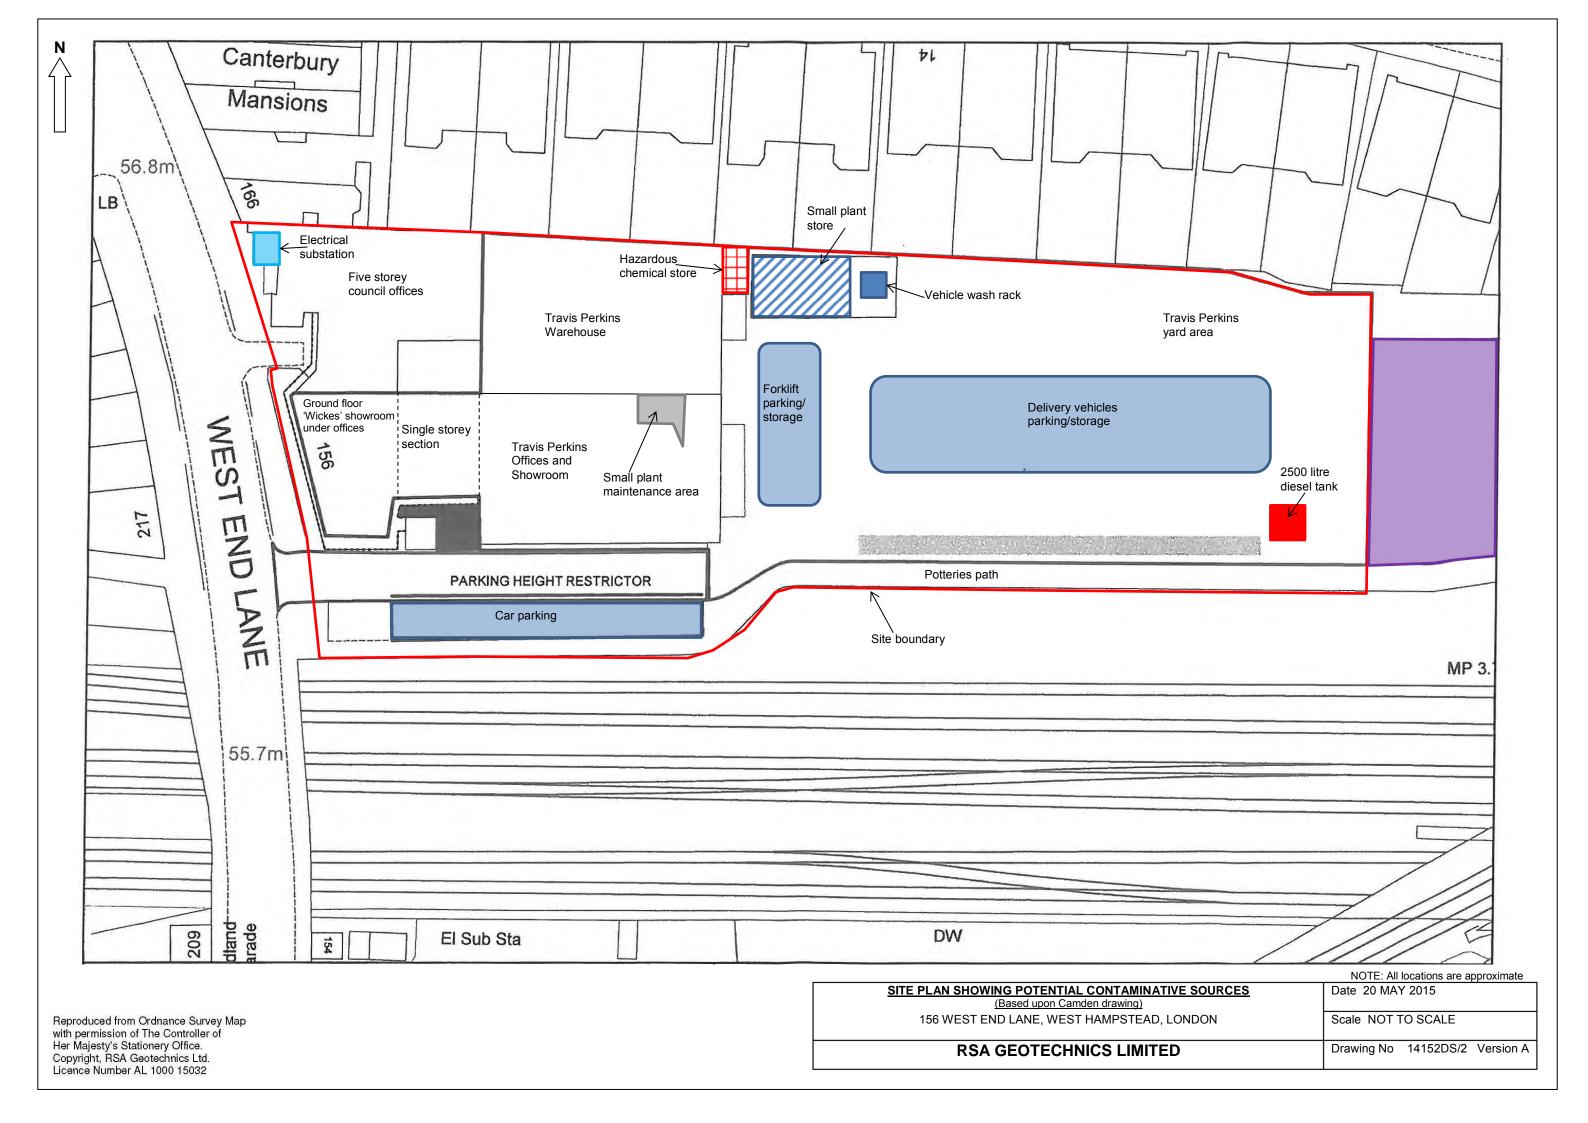

A reconnaissance site visit was completed by an experienced RSA Geotechnics Limited Engineer on 18 April 2015 and described the site as follows:-

The building which fronts on to West End Lane is a five-storey building, with vacant Council offices on the upper floors (Figures 1, 2 and 3). The ground floor has a retail

showroom and builders' merchants and storage yard (Figures 1 and 2). An electrical sub-station is located within the north western corner of the main building at ground floor level, accessible from West End Lane (Figure 4) and displaying 'UK Power Networks' signage.

Figure 4: Electrical Substation located in the north western corner of the site, within the 'northern' Council office buildings. Viewing ~ E

Satellite imagery and observation from the site plan showed an open square courtyard in the north eastern area of the site between the Council offices and a single storey section connects the Wickes showroom and the Travis Perkins Hire Centre. A small walkway (Figure 5), metal storage cage and rubbish bin storage area (Figure 6) is present in between the Wickes showroom and the Travis Perkins offices.

Figure 15: Office space in the Travis Perkins showroom area

Figure 16: Travis Perkins Showroom with range of general construction supplies

A small plant hire storage and maintenance room is located in the north eastern corner of the showroom, adjacent to the warehouse (Figures 17 and 18). Various small power tools including drills, vibrating hammers and the mobile transformers were present in this area.

Figure 25: Staff room

Figure 27: Toilets

Figure 26: Kitchen area

Figure 28: Separate office area

Figure 29: Yellow Staff door and roller shuttered entrance to the Travis Perkins showroom

The remainder of the site is occupied by the flexibly surfaced Travis Perkins builders' yard. A small extension to the warehouse building is present in the north western corner of the yard adjacent to a single storey metal framed building (Figure 30). The extension has signage detailing this area as a 'Hazchem 3Y', 'Oily waste' and 'Fluorescent tubes' storage area (Figure 31).

Figure 38: Storage area for block and bricks. Viewing ~ E

Figure 39: Storage for more bricks and blocks extending to the south eastern corner of the site, viewing ~ SE

A 2500 litre Titan 'Ecosafe' plastic double bunded diesel tank is currently present in the south eastern corner of the site (Figures 40 and 41). Visible hydrocarbon staining is present at the base and the tank itself is located close to a surface drain (Figure 40).

The centre of the yard is used for parking and loading of Travis Perkins delivery vehicles (Figure 46) and a small area immediately to the east of the main building is used as a forklift parking/storage area (Figure 47).