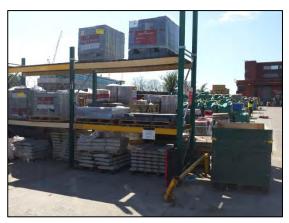

Figure 34: Plant wash rack within metal structure. Viewing ~ N

Figure 35: Timber storage along the northern boundary of site. Viewing ~ NE

Five metal framed timber storage racks are present along the northern boundary of the site (Figure 35). In the north eastern corner of the site is a securely fenced scaffold storage area (Figure 36) and metal LPG/gas bottle cage (Figure 37).

Figure 36: Metal fenced scaffold storage area. Viewing  $\sim$  N

Figure 37: Metal LPG/gas bottle cage. Viewing ~ NE

A storage area for blocks and bricks is present along the eastern boundary and extends into the south eastern corner of the site (Figures 38 and 39).