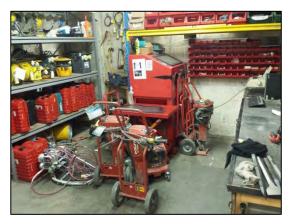

Figure 15: Office space in the Travis Perkins showroom area

Figure 16: Travis Perkins Showroom with range of general construction supplies

A small plant hire storage and maintenance room is located in the north eastern corner of the showroom, adjacent to the warehouse (Figures 17 and 18). Various small power tools including drills, vibrating hammers and the mobile transformers were present in this area.

Figure 17: Range of small plant and power tools within the storage room

Figure 18: Small plant maintenance bench

Figure 19: Set of double doors leading to the stairwell and roller shutter accessing the second floor storage area