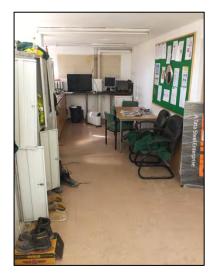

Figure 23: Travis Perkins Warehouse, - storage for a range of construction materials

Figure 24: Storage area and roller shutter providing access to the yard

A staff area, with staffroom, kitchen, toilets and offices is located along the southern wall of the showroom building (Figures 25, 26, 27 and 28 respectively) off a single corridor. This is accessible by a staff door, adjacent to a third roller shuttered entrance to the Travis Perkins showroom from the yard area (Figure 29).

Figure 25: Staff room

Figure 27: Toilets

Figure 26: Kitchen area

Figure 28: Separate office area

Figure 29: Yellow Staff door and roller shuttered entrance to the Travis Perkins showroom

The remainder of the site is occupied by the flexibly surfaced Travis Perkins builders' yard. A small extension to the warehouse building is present in the north western corner of the yard adjacent to a single storey metal framed building (Figure 30). The extension has signage detailing this area as a 'Hazchem 3Y', 'Oily waste' and 'Fluorescent tubes' storage area (Figure 31).