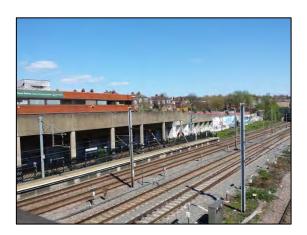

Figure 5: Walkway around the metal storage cage adjacent to the single storey section. Viewing ~ W

Figure 6: Metal storage cage and waste bin storage area

An access road to the builders' yard from West End Lane is present along the south western boundary of the site, to the north of a car park area and public footpath (Figure 7), located on a floating deck adjacent to Platform 1 of the West Hampstead Thameslink station (Figures 8 and 9).

Figure 7: Car Park area and public footpath adjacent to southern boundary. Viewing ~ NE

Figure 8: Extent of floating deck along the length of the southern boundary of the site. Viewing ~ NE

Figure 9: Concrete columns and land underneath the floating deck adjacent to Platform 1. Viewing ~ NE