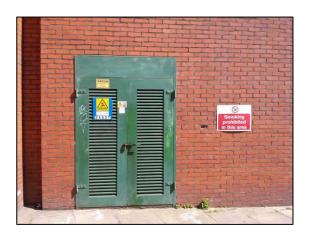

showroom and builders' merchants and storage yard (Figures 1 and 2). An electrical sub-station is located within the north western corner of the main building at ground floor level, accessible from West End Lane (Figure 4) and displaying 'UK Power Networks' signage.

Figure 4: Electrical Substation located in the north western corner of the site, within the 'northern' Council office buildings. Viewing ~ E

Satellite imagery and observation from the site plan showed an open square courtyard in the north eastern area of the site between the Council offices and a single storey section connects the Wickes showroom and the Travis Perkins Hire Centre. A small walkway (Figure 5), metal storage cage and rubbish bin storage area (Figure 6) is present in between the Wickes showroom and the Travis Perkins offices.