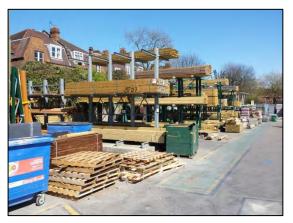

Figure 34: Plant wash rack within metal structure. Viewing ~ N

Figure 35: Timber storage along the northern boundary of site. Viewing ~ NE

Five metal framed timber storage racks are present along the northern boundary of the site (Figure 35). In the north eastern corner of the site is a securely fenced scaffold storage area (Figure 36) and metal LPG/gas bottle cage (Figure 37).

Figure 36: Metal fenced scaffold storage area. Viewing  $\sim$  N

Figure 37: Metal LPG/gas bottle cage. Viewing ~ NE

A storage area for blocks and bricks is present along the eastern boundary and extends into the south eastern corner of the site (Figures 38 and 39).