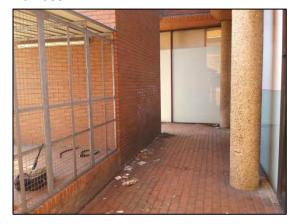

Figure 4: Electrical Substation located in the north western corner of the site, within the 'northern' Council office buildings. Viewing ~ E

Satellite imagery and observation from the site plan showed an open square courtyard in the north eastern area of the site between the Council offices and a single storey section connects the Wickes showroom and the Travis Perkins Hire Centre. A small walkway (Figure 5), metal storage cage and rubbish bin storage area (Figure 6) is present in between the Wickes showroom and the Travis Perkins offices.

Figure 5: Walkway around the metal storage cage adjacent to the single storey section. Viewing ~ W

Figure 6: Metal storage cage and waste bin storage area

An access road to the builders' yard from West End Lane is present along the south western boundary of the site, to the north of a car park area and public footpath (Figure 7), located on a floating deck adjacent to Platform 1 of the West Hampstead Thameslink station (Figures 8 and 9).