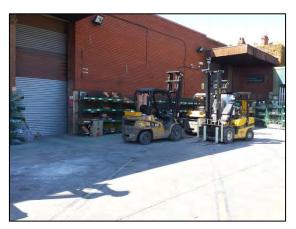

The centre of the yard is used for parking and loading of Travis Perkins delivery vehicles (Figure 46) and a small area immediately to the east of the main building is used as a forklift parking/storage area (Figure 47).

Figure 46: Travis Perkins delivery vehicles parking area. Viewing ~ W

Figure 47: Forklift storage/parking area adjacent to main building. Viewing ~ NW