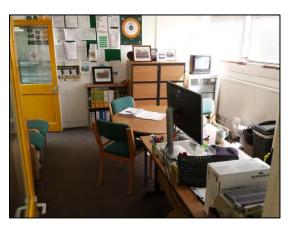

A reconnaissance site visit was completed by an experienced RSA Geotechnics Limited Engineer on 18 April 2015 and described the site as follows:-

The building which fronts on to West End Lane is a five-storey building, with vacant Council offices on the upper floors (Figures 1, 2 and 3). The ground floor has a retail

showroom and builders' merchants and storage yard (Figures 1 and 2). An electrical sub-station is located within the north western corner of the main building at ground floor level, accessible from West End Lane (Figure 4) and displaying 'UK Power Networks' signage.

Figure 1: Ground floor Wickes showroom with offices above. Viewing ~ NE

Figure 2: Ground floor Wickes and above office space. Viewing  $\sim$  NW

Figure 3: 'Northern' Council Offices of the site. Viewing ~ SE