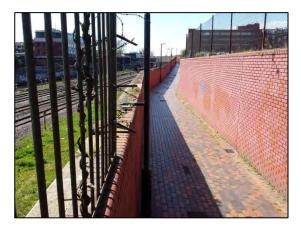

Figure 10: 'Potteries Path' footpath which formed the southern boundary of the site and metal security gate. Viewing ~ NE

An approximately west to east trending public footpath, named 'Potteries Path,' forms the southern boundary with the railway line (Figure 10). The path is walled and paved with red brick. A yellow metal security gate for the Travis Perkins yard is also present adjacent to the path (Figure 10). The path extends the full length of the southern site boundary, lowering in level (Figure 11) and linking to a public park adjacent to the eastern site boundary, which consists of a stepped brick wall at the rear of a small flexibly surfaced multipurpose sports court (Figure 12), with a grassed play area further to the east.

Figure 11: 'Potteries Path' footpath, extending the length of the southern boundary, visible change in level of the path. Viewing ~ W

Figure 12: Red brick wall which formed the eastern site boundary, viewed from the off-site sports court. Viewing ~ NW