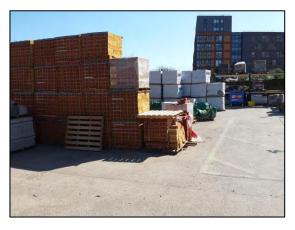

Figure 36: Metal fenced scaffold storage area. Viewing  $\sim$  N

Figure 37: Metal LPG/gas bottle cage. Viewing ~ NE

A storage area for blocks and bricks is present along the eastern boundary and extends into the south eastern corner of the site (Figures 38 and 39).

Figure 38: Storage area for block and bricks. Viewing ~ E

Figure 39: Storage for more bricks and blocks extending to the south eastern corner of the site, viewing ~ SE

A 2500 litre Titan 'Ecosafe' plastic double bunded diesel tank is currently present in the south eastern corner of the site (Figures 40 and 41). Visible hydrocarbon staining is present at the base and the tank itself is located close to a surface drain (Figure 40).