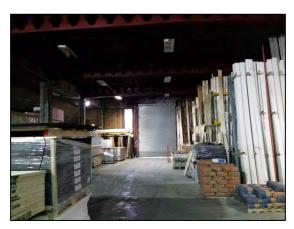

A reconnaissance site visit was completed by an experienced RSA Geotechnics Limited Engineer on 18 April 2015 and described the site as follows:-

The building which fronts on to West End Lane is a five-storey building, with vacant Council offices on the upper floors (Figures 1, 2 and 3). The ground floor has a retail

showroom and builders' merchants and storage yard (Figures 1 and 2). An electrical sub-station is located within the north western corner of the main building at ground floor level, accessible from West End Lane (Figure 4) and displaying 'UK Power Networks' signage.

Figure 22: Access to the Travis Perkins warehouse. Viewing ~ N

The Travis Perkins warehouse is double height with large steel structure beams, a metal sheet roof and concrete slab floor (Figure 23). It is currently being used to store a range of building supplies such as plasterboard, timber, metal fittings and cement (Figures 23 and 24). A roller shutter door is present on the eastern wall to allow access to the Travis Perkins yard (Figure 24). The Northern wall is composed of mass concrete.

Figure 23: Travis Perkins Warehouse, - storage for a range of construction materials

Figure 24: Storage area and roller shutter providing access to the yard

A staff area, with staffroom, kitchen, toilets and offices is located along the southern wall of the showroom building (Figures 25, 26, 27 and 28 respectively) off a single corridor. This is accessible by a staff door, adjacent to a third roller shuttered entrance to the Travis Perkins showroom from the yard area (Figure 29).

Figure 25: Staff room

Figure 27: Toilets

Figure 26: Kitchen area

Figure 28: Separate office area

Figure 29: Yellow Staff door and roller shuttered entrance to the Travis Perkins showroom

The remainder of the site is occupied by the flexibly surfaced Travis Perkins builders' yard. A small extension to the warehouse building is present in the north western corner of the yard adjacent to a single storey metal framed building (Figure 30). The extension has signage detailing this area as a 'Hazchem 3Y', 'Oily waste' and 'Fluorescent tubes' storage area (Figure 31).