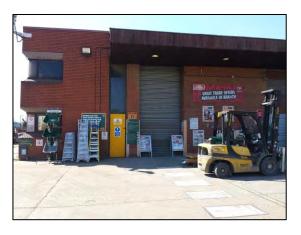

The Travis Perkins offices, showroom, and builders' yard are currently located offcentre, on the eastern half of the site. The offices and showroom are located on the ground floor of a two storey building (Figures 15 and 16).

Figure 15: Office space in the Travis Perkins showroom area

Figure 16: Travis Perkins Showroom with range of general construction supplies

A small plant hire storage and maintenance room is located in the north eastern corner of the showroom, adjacent to the warehouse (Figures 17 and 18). Various small power tools including drills, vibrating hammers and the mobile transformers were present in this area.