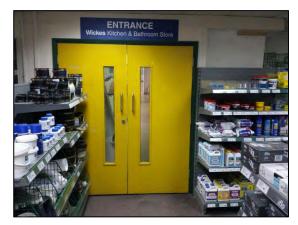

Figure 1: Ground floor Wickes showroom with offices above. Viewing ~ NE

Figure 2: Ground floor Wickes and above office space. Viewing  $\sim$  NW

Figure 3: 'Northern' Council Offices of the site. Viewing ~ SE