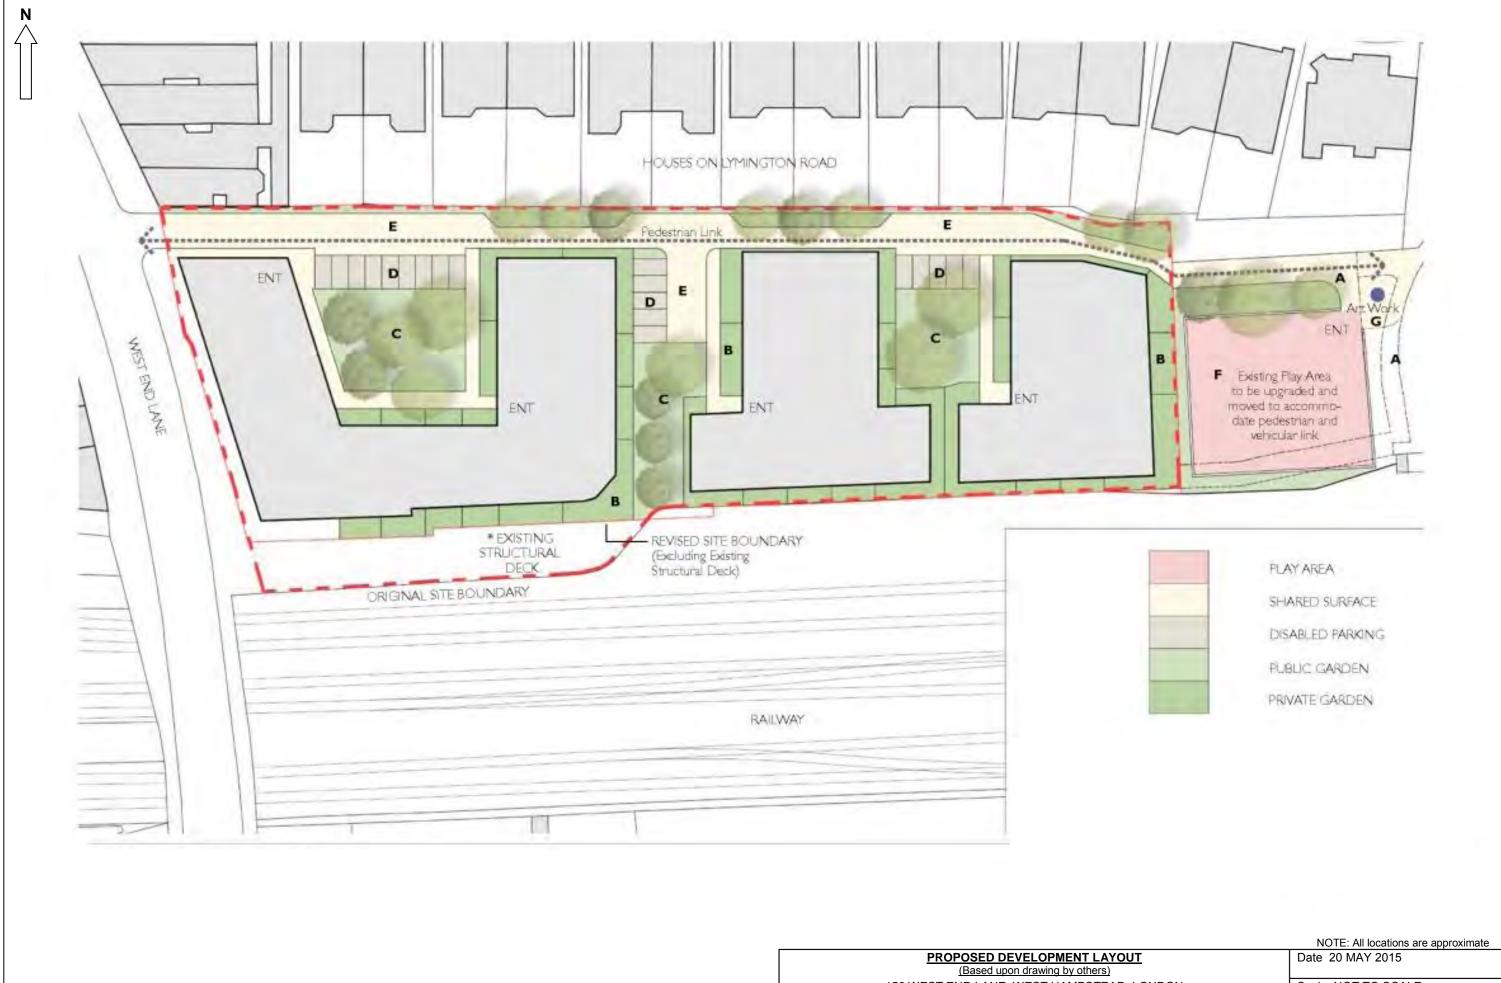

The proposed scheme also allows for the rerouting of the public footpath known as 'Potteries Path' and the regeneration of the existing public play area to the east of the site. Proposed development plans can be found on drawing number 14152DS/1 attached to this report.

PROPOSED DEVELOPMENT LAYOUT
(Based upon drawing by others)

156 WEST END LANE, WEST HAMPSTEAD, LONDON

RSA GEOTECHNICS LIMITED

Date 20 MAY 2015

Scale NOT TO SCALE

Drawing No 14152DS/1 Version A