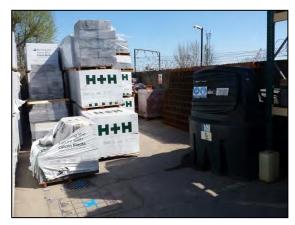

Figure 38: Storage area for block and bricks. Viewing ~ E

Figure 39: Storage for more bricks and blocks extending to the south eastern corner of the site, viewing ~ SE

A 2500 litre Titan 'Ecosafe' plastic double bunded diesel tank is currently present in the south eastern corner of the site (Figures 40 and 41). Visible hydrocarbon staining is present at the base and the tank itself is located close to a surface drain (Figure 40).

Figure 40: 2500L Diesel storage tank in south eastern corner of the site, visible staining at base. Viewing ~SE

Figure 41: Details of the capacity, make and design of the Diesel tank.

Another storage area which included paving slabs (Figure 42), sand and aggregates (Figure 43), wooden fencing (Figure 44) and two of palettes of cement (Figure 45) are located adjacent to the southern boundary wall with the Potteries Path.

Figure 42: Metal storage rack for paving slabs. Viewing ~ SW

Figure 43: Dumpy bags and sand and aggregates. Viewing ~ SW

Figure 44: Metal storage racks for wooden fencing. Viewing  $\sim$  S

Figure 45: Bags of gravel and palettes of concrete. Viewing  $\sim$  SW