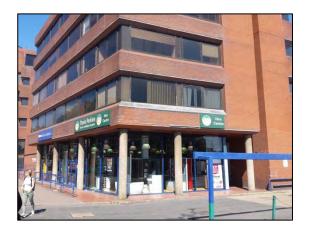

A reconnaissance site visit was completed by an experienced RSA Geotechnics Limited Engineer on 18 April 2015 and described the site as follows:-

The building which fronts on to West End Lane is a five-storey building, with vacant Council offices on the upper floors (Figures 1, 2 and 3). The ground floor has a retail

showroom and builders' merchants and storage yard (Figures 1 and 2). An electrical sub-station is located within the north western corner of the main building at ground floor level, accessible from West End Lane (Figure 4) and displaying 'UK Power Networks' signage.