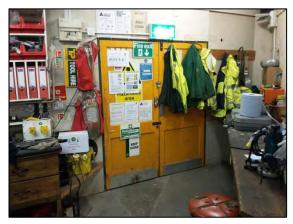

Figure 23: Travis Perkins Warehouse, - storage for a range of construction materials

Figure 24: Storage area and roller shutter providing access to the yard

A staff area, with staffroom, kitchen, toilets and offices is located along the southern wall of the showroom building (Figures 25, 26, 27 and 28 respectively) off a single corridor. This is accessible by a staff door, adjacent to a third roller shuttered entrance to the Travis Perkins showroom from the yard area (Figure 29).

Figure 25: Staff room

Figure 27: Toilets

Figure 26: Kitchen area

Figure 28: Separate office area

Figure 29: Yellow Staff door and roller shuttered entrance to the Travis Perkins showroom

The remainder of the site is occupied by the flexibly surfaced Travis Perkins builders' yard. A small extension to the warehouse building is present in the north western corner of the yard adjacent to a single storey metal framed building (Figure 30). The extension has signage detailing this area as a 'Hazchem 3Y', 'Oily waste' and 'Fluorescent tubes' storage area (Figure 31).