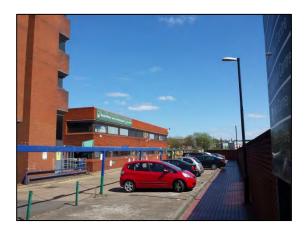

Figure 5: Walkway around the metal storage cage adjacent to the single storey section. Viewing ~ W

Figure 6: Metal storage cage and waste bin storage area

An access road to the builders' yard from West End Lane is present along the south western boundary of the site, to the north of a car park area and public footpath (Figure 7), located on a floating deck adjacent to Platform 1 of the West Hampstead Thameslink station (Figures 8 and 9).

Figure 7: Car Park area and public footpath adjacent to southern boundary. Viewing ~ NE

Figure 8: Extent of floating deck along the length of the southern boundary of the site. Viewing ~ NE

Figure 9: Concrete columns and land underneath the floating deck adjacent to Platform 1. Viewing ~ NE