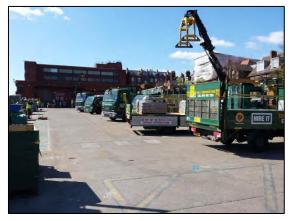

The centre of the yard is used for parking and loading of Travis Perkins delivery vehicles (Figure 46) and a small area immediately to the east of the main building is used as a forklift parking/storage area (Figure 47).

Figure 46: Travis Perkins delivery vehicles parking area. Viewing ~ W

Figure 47: Forklift storage/parking area adjacent to main building. Viewing ~ NW