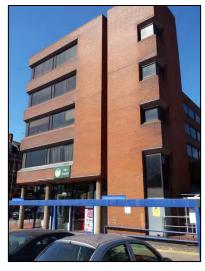

A reconnaissance site visit was completed by an experienced RSA Geotechnics Limited Engineer on 18 April 2015 and described the site as follows:-

The building which fronts on to West End Lane is a five-storey building, with vacant Council offices on the upper floors (Figures 1, 2 and 3). The ground floor has a retail

showroom and builders' merchants and storage yard (Figures 1 and 2). An electrical sub-station is located within the north western corner of the main building at ground floor level, accessible from West End Lane (Figure 4) and displaying 'UK Power Networks' signage.