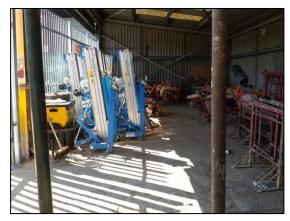

Figure 15: Office space in the Travis Perkins showroom area

Figure 16: Travis Perkins Showroom with range of general construction supplies

A small plant hire storage and maintenance room is located in the north eastern corner of the showroom, adjacent to the warehouse (Figures 17 and 18). Various small power tools including drills, vibrating hammers and the mobile transformers were present in this area.

Figure 17: Range of small plant and power tools within the storage room

Figure 18: Small plant maintenance bench

Figure 19: Set of double doors leading to the stairwell and roller shutter accessing the second floor storage area