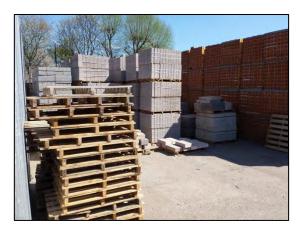

Figure 36: Metal fenced scaffold storage area. Viewing  $\sim$  N

Figure 37: Metal LPG/gas bottle cage. Viewing ~ NE

A storage area for blocks and bricks is present along the eastern boundary and extends into the south eastern corner of the site (Figures 38 and 39).

Figure 38: Storage area for block and bricks. Viewing ~ E

Figure 39: Storage for more bricks and blocks extending to the south eastern corner of the site, viewing ~ SE

A 2500 litre Titan 'Ecosafe' plastic double bunded diesel tank is currently present in the south eastern corner of the site (Figures 40 and 41). Visible hydrocarbon staining is present at the base and the tank itself is located close to a surface drain (Figure 40).