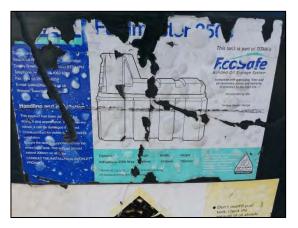

Figure 38: Storage area for block and bricks. Viewing ~ E

Figure 39: Storage for more bricks and blocks extending to the south eastern corner of the site, viewing ~ SE

A 2500 litre Titan 'Ecosafe' plastic double bunded diesel tank is currently present in the south eastern corner of the site (Figures 40 and 41). Visible hydrocarbon staining is present at the base and the tank itself is located close to a surface drain (Figure 40).

Figure 40: 2500L Diesel storage tank in south eastern corner of the site, visible staining at base. Viewing ~SE

Figure 41: Details of the capacity, make and design of the Diesel tank.

Another storage area which included paving slabs (Figure 42), sand and aggregates (Figure 43), wooden fencing (Figure 44) and two of palettes of cement (Figure 45) are located adjacent to the southern boundary wall with the Potteries Path.