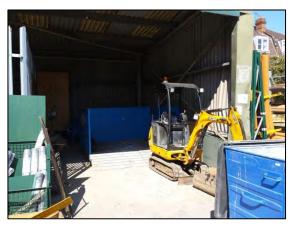

Access to the Wickes showroom (Figure 21) and the Travis Perkins warehouse (Figure 22), is available from the Travis Perkins showroom.

Figure 21: Access to the Wickes showroom through the single storey connecting building. Viewing ~ W

Figure 22: Access to the Travis Perkins warehouse. Viewing ~ N

The Travis Perkins warehouse is double height with large steel structure beams, a metal sheet roof and concrete slab floor (Figure 23). It is currently being used to store a range of building supplies such as plasterboard, timber, metal fittings and cement (Figures 23 and 24). A roller shutter door is present on the eastern wall to allow access to the Travis Perkins yard (Figure 24). The Northern wall is composed of mass concrete.