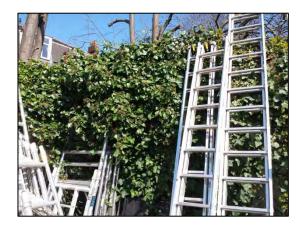

Figure 13: Northern boundary wall visible to the south of existing properties which front onto Lymington Road. Viewing ~ NE

Figure 14: Significant visible growth of ivy and buddleia on the northern and eastern boundary walls in the north eastern corner of the site. Viewing ~ NE