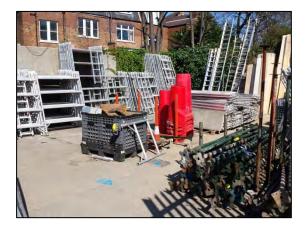

Figure 34: Plant wash rack within metal structure. Viewing ~ N

Figure 35: Timber storage along the northern boundary of site. Viewing ~ NE

Five metal framed timber storage racks are present along the northern boundary of the site (Figure 35). In the north eastern corner of the site is a securely fenced scaffold storage area (Figure 36) and metal LPG/gas bottle cage (Figure 37).

Figure 36: Metal fenced scaffold storage area. Viewing  $\sim$  N

Figure 37: Metal LPG/gas bottle cage. Viewing ~ NE

A storage area for blocks and bricks is present along the eastern boundary and extends into the south eastern corner of the site (Figures 38 and 39).

Figure 38: Storage area for block and bricks. Viewing ~ E

Figure 39: Storage for more bricks and blocks extending to the south eastern corner of the site, viewing ~ SE

A 2500 litre Titan 'Ecosafe' plastic double bunded diesel tank is currently present in the south eastern corner of the site (Figures 40 and 41). Visible hydrocarbon staining is present at the base and the tank itself is located close to a surface drain (Figure 40).

Figure 40: 2500L Diesel storage tank in south eastern corner of the site, visible staining at base. Viewing ~SE

Figure 41: Details of the capacity, make and design of the Diesel tank.

Another storage area which included paving slabs (Figure 42), sand and aggregates (Figure 43), wooden fencing (Figure 44) and two of palettes of cement (Figure 45) are located adjacent to the southern boundary wall with the Potteries Path.

Figure 42: Metal storage rack for paving slabs. Viewing ~ SW

Figure 43: Dumpy bags and sand and aggregates. Viewing ~ SW

Figure 44: Metal storage racks for wooden fencing. Viewing  $\sim$  S

Figure 45: Bags of gravel and palettes of concrete. Viewing  $\sim$  SW