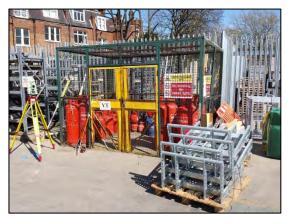

Figure 34: Plant wash rack within metal structure. Viewing ~ N

Figure 35: Timber storage along the northern boundary of site. Viewing ~ NE

Five metal framed timber storage racks are present along the northern boundary of the site (Figure 35). In the north eastern corner of the site is a securely fenced scaffold storage area (Figure 36) and metal LPG/gas bottle cage (Figure 37).

Figure 36: Metal fenced scaffold storage area. Viewing  $\sim$  N

Figure 37: Metal LPG/gas bottle cage. Viewing ~ NE

A storage area for blocks and bricks is present along the eastern boundary and extends into the south eastern corner of the site (Figures 38 and 39).