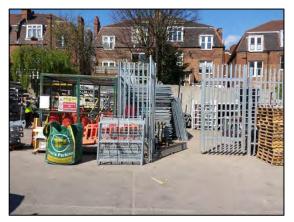

Figure 4: Electrical Substation located in the north western corner of the site, within the 'northern' Council office buildings. Viewing ~ E

Satellite imagery and observation from the site plan showed an open square courtyard in the north eastern area of the site between the Council offices and a single storey section connects the Wickes showroom and the Travis Perkins Hire Centre. A small walkway (Figure 5), metal storage cage and rubbish bin storage area (Figure 6) is present in between the Wickes showroom and the Travis Perkins offices.

Figure 5: Walkway around the metal storage cage adjacent to the single storey section. Viewing ~ W

Figure 6: Metal storage cage and waste bin storage area

An access road to the builders' yard from West End Lane is present along the south western boundary of the site, to the north of a car park area and public footpath (Figure 7), located on a floating deck adjacent to Platform 1 of the West Hampstead Thameslink station (Figures 8 and 9).