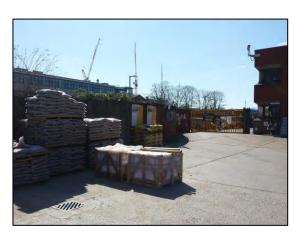

Figure 34: Plant wash rack within metal structure. Viewing ~ N

Figure 35: Timber storage along the northern boundary of site. Viewing ~ NE

Five metal framed timber storage racks are present along the northern boundary of the site (Figure 35). In the north eastern corner of the site is a securely fenced scaffold storage area (Figure 36) and metal LPG/gas bottle cage (Figure 37).

Figure 36: Metal fenced scaffold storage area. Viewing  $\sim$  N

Figure 37: Metal LPG/gas bottle cage. Viewing ~ NE

A storage area for blocks and bricks is present along the eastern boundary and extends into the south eastern corner of the site (Figures 38 and 39).

Figure 38: Storage area for block and bricks. Viewing ~ E

Figure 39: Storage for more bricks and blocks extending to the south eastern corner of the site, viewing ~ SE

A 2500 litre Titan 'Ecosafe' plastic double bunded diesel tank is currently present in the south eastern corner of the site (Figures 40 and 41). Visible hydrocarbon staining is present at the base and the tank itself is located close to a surface drain (Figure 40).

Figure 40: 2500L Diesel storage tank in south eastern corner of the site, visible staining at base. Viewing ~SE

Figure 41: Details of the capacity, make and design of the Diesel tank.

Another storage area which included paving slabs (Figure 42), sand and aggregates (Figure 43), wooden fencing (Figure 44) and two of palettes of cement (Figure 45) are located adjacent to the southern boundary wall with the Potteries Path.