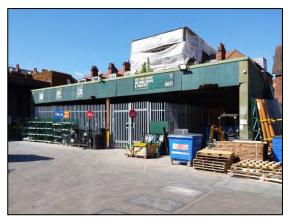

A reconnaissance site visit was completed by an experienced RSA Geotechnics Limited Engineer on 18 April 2015 and described the site as follows:-

The building which fronts on to West End Lane is a five-storey building, with vacant Council offices on the upper floors (Figures 1, 2 and 3). The ground floor has a retail

showroom and builders' merchants and storage yard (Figures 1 and 2). An electrical sub-station is located within the north western corner of the main building at ground floor level, accessible from West End Lane (Figure 4) and displaying 'UK Power Networks' signage.