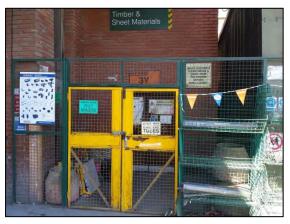

Figure 25: Staff room

Figure 27: Toilets

Figure 26: Kitchen area

Figure 28: Separate office area

Figure 29: Yellow Staff door and roller shuttered entrance to the Travis Perkins showroom

The remainder of the site is occupied by the flexibly surfaced Travis Perkins builders' yard. A small extension to the warehouse building is present in the north western corner of the yard adjacent to a single storey metal framed building (Figure 30). The extension has signage detailing this area as a 'Hazchem 3Y', 'Oily waste' and 'Fluorescent tubes' storage area (Figure 31).

Figure 30: Red brick extension to the warehouse with adjacent metal structure. Viewing ~ NW

Figure 31: Visible signage for the 'HAZCHEM 3Y' and special waste area. Viewing ~ N

Figure 32: Metal framed and clad structure used as a hired plant store. Viewing ~ NW