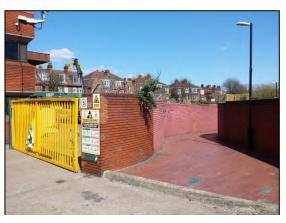

Figure 10: 'Potteries Path' footpath which formed the southern boundary of the site and metal security gate. Viewing ~ NE

An approximately west to east trending public footpath, named 'Potteries Path,' forms the southern boundary with the railway line (Figure 10). The path is walled and paved with red brick. A yellow metal security gate for the Travis Perkins yard is also present adjacent to the path (Figure 10). The path extends the full length of the southern site boundary, lowering in level (Figure 11) and linking to a public park adjacent to the eastern site boundary, which consists of a stepped brick wall at the rear of a small flexibly surfaced multipurpose sports court (Figure 12), with a grassed play area further to the east.