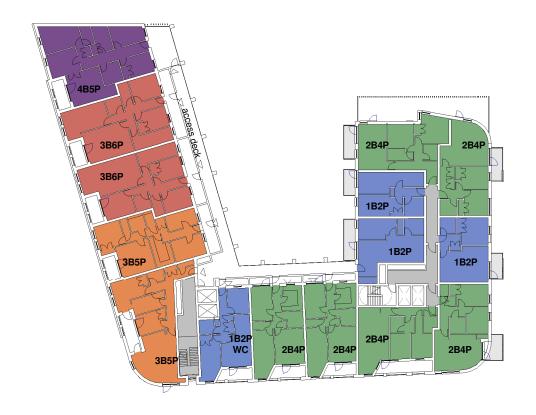

GROUND FLOOR PLAN

| drawing status<br>PLANNING | drawing status PLANNING   |               |                      |  |
|----------------------------|---------------------------|---------------|----------------------|--|
| contract no.               | contract no.              |               | scale<br>1: 500 @ A3 |  |
| dient ref.<br>A2 DOMINIO   | dient ref.<br>A2 DOMINION |               |                      |  |
| drawn by<br>AB             |                           |               |                      |  |
| project no.<br>13119       | drawing num               | ber<br>1)P007 | revision<br>PK       |  |