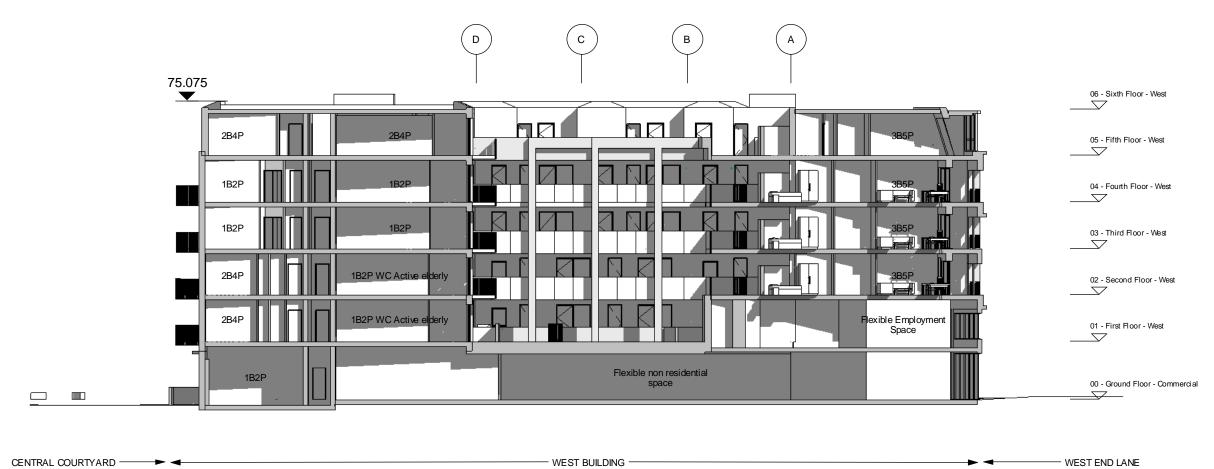

#### **MATERIALS KEY**

B1 Brick type 1 - Light red facing brick

Brick type 1T - Light red facing brick in dog tooth bond or similar Brick type 2 - Medium red facing

Brick type 2T - Medium red facing brick in dog tooth bond or B2T

similar В3 Brick type 3 - Darker red facing

Brick type 3 - Darker red facing brick in dog tooth bond or similar

Pale brick banding in dog tooth or similar brick bond BB

BP Projecting brick bands Pale brick band in projecting BW header course BW

brick

Composite glazing with ppc aluminium facing G

Glass balcony balustrade GBB Blue glazed brick GBB2

Light Blue glazed brick Green glazed brick

Grey metal standing seam roof

- 13/11/15 AB Planning Issue Rev Date By Des