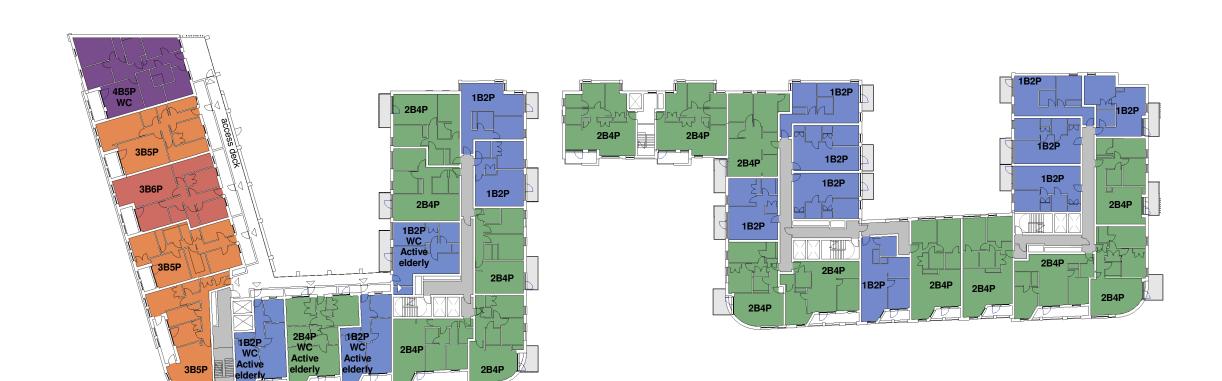

# Revision Schedule

project 156 WEST END LANE WEST HAMPSTEAD

SECOND FLOOR PLAN

| drawing status<br>PLANNING |                      |                       |       |
|----------------------------|----------------------|-----------------------|-------|
| contract no.               |                      | 1 : 500 @ A3          |       |
| A2 DOMINIC                 | N                    | date<br>02/18/15      |       |
| drawn by<br>Author         |                      | checked by<br>Checker |       |
| project no.<br>13119       | drawing num<br>SK(02 | ber<br>?)P003         | PO PO |

#### Revision Schedule

project 156 WEST END LANE WEST HAMPSTEAD

THIRD FLOOR PLAN

| PLANNING               |                      |                      |                |
|------------------------|----------------------|----------------------|----------------|
| contract no.           |                      | scale<br>1 : 500 @ A | <b>\</b> 3     |
| client ref. A2 DOMINIC | ON                   | date<br>25/03/15     |                |
| drawn by<br>AFG        |                      | checked by<br>AM     |                |
| project no.<br>13119   | drawing num<br>SK(03 | ber<br>8)P003        | revision<br>PM |