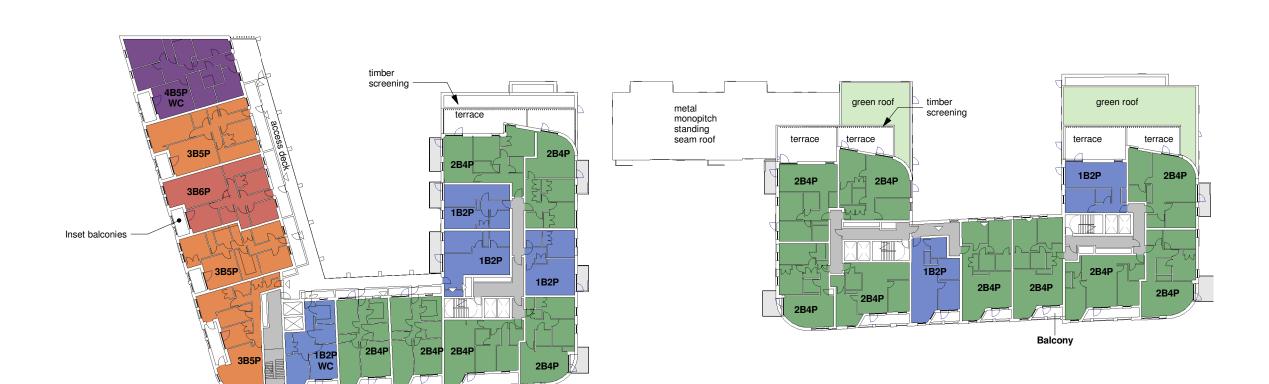

# Revision Schedule

project 156 WEST END LANE WEST HAMPSTEAD

FIFTH FLOOR PLAN

| PLANNING                  |                      |                      |                |
|---------------------------|----------------------|----------------------|----------------|
| contract no.              |                      | scale<br>1 : 500 @ A | <b>\</b> 3     |
| client ref.<br>A2 DOMINIC | N                    | date<br>03/25/15     |                |
| drawn by<br>AFG           |                      | checked by<br>AM     |                |
| project no.<br>13119      | drawing num<br>SK(05 | ber<br>6)P003        | revision<br>PM |

# Revision Schedule

project 156 WEST END LANE WEST HAMPSTEAD

ROOF PLAN

| PLANNING               |                      |                      |                |
|------------------------|----------------------|----------------------|----------------|
| contract no.           |                      | scale<br>1 : 500 @ A | <b>\</b> 3     |
| client ref. A2 DOMINIC | ON                   | date<br>25/03/15     |                |
| drawn by<br>AFG        |                      | checked by<br>AM     |                |
| project no.<br>13119   | drawing num<br>SK(06 | ber<br>6)P003        | revision<br>PJ |