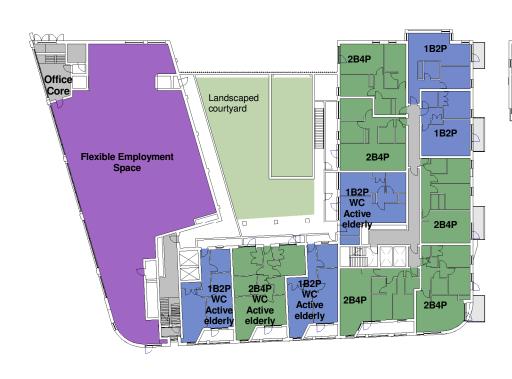

# Revision Schedule

project 156 WEST END LANE WEST HAMPSTEAD

FIRST FLOOR PLAN

| PLÄNNING contract no. |                            | scale<br>1 : 500 @ A | <b>\</b> 3     |
|-----------------------|----------------------------|----------------------|----------------|
| A2 DOMINIC            | client ref.<br>A2 DOMINION |                      |                |
| drawn by<br>AB        |                            | checked by           |                |
| project no.<br>13119  | drawing num<br>SK(01       | )P005                | revision<br>PL |