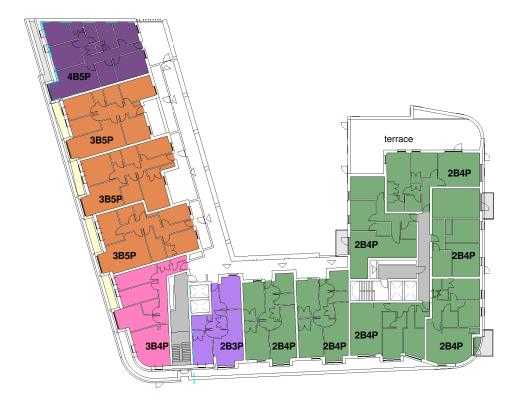

#### Revision Schedule

project 156 WEST END LANE WEST HAMPSTEAD

THIRD FLOOR PLAN

| PLANNING               |                      |                      |                |
|------------------------|----------------------|----------------------|----------------|
| contract no.           |                      | scale<br>1 : 500 @ A | <b>\</b> 3     |
| client ref. A2 DOMINIC | ON                   | date<br>25/03/15     |                |
| drawn by<br>AFG        |                      | checked by<br>AM     |                |
| project no.<br>13119   | drawing num<br>SK(03 | ber<br>8)P003        | revision<br>PM |

Child Graddon Lewis architects & designers

Studio1 155 Commercial Street Spitalfields London E1 6BJ

T: +44 (0) 20 7539 1200 F: +44 (0) 20 7539 1201 E: hq@cgluk.com www.cgluk.com

cgl

Do not scale from this drawing, except for planning purpose
 Check all dimensions on site.
 Subject to survey.
 Subject to site inspection.
 Site boundary lines are indicative only.