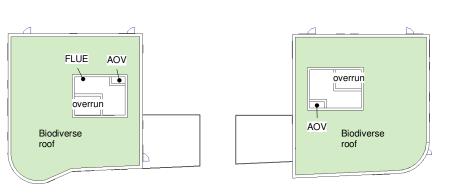

# Revision Schedule

project 156 WEST END LANE WEST HAMPSTEAD

ROOF PLAN

| PLANNING               |                      |                      |                |
|------------------------|----------------------|----------------------|----------------|
| contract no.           |                      | scale<br>1 : 500 @ A | <b>\</b> 3     |
| client ref. A2 DOMINIC | ON                   | date<br>25/03/15     |                |
| drawn by<br>AFG        |                      | checked by<br>AM     |                |
| project no.<br>13119   | drawing num<br>SK(06 | ber<br>6)P003        | revision<br>PJ |