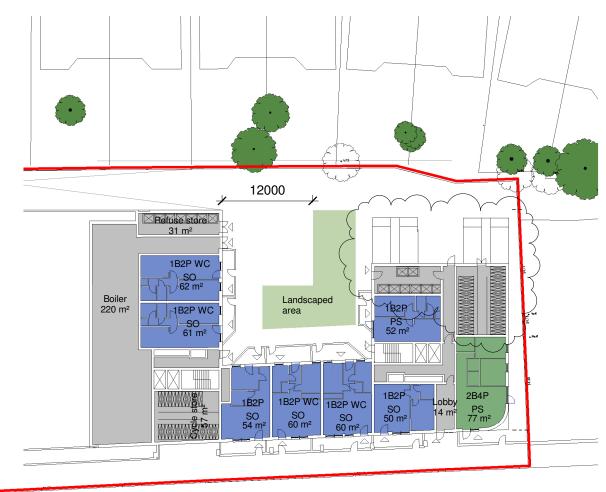

GROUND FLOOR PLAN

| drawing status<br>PLANNING | drawing status PLANNING   |               |                      |  |
|----------------------------|---------------------------|---------------|----------------------|--|
| contract no.               | contract no.              |               | scale<br>1: 500 @ A3 |  |
| dient ref.<br>A2 DOMINIO   | dient ref.<br>A2 DOMINION |               |                      |  |
| drawn by<br>AB             |                           |               |                      |  |
| project no.<br>13119       | drawing num               | ber<br>1)P007 | revision<br>PK       |  |