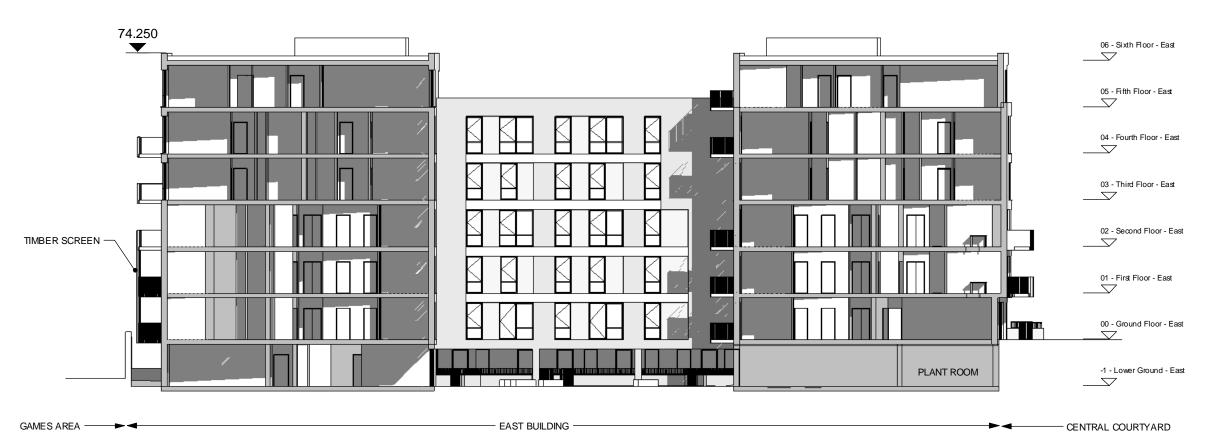

#### **MATERIALS KEY**

B1 Brick type 1 - Light red facing brick

Brick type 1T - Light red facing brick in dog tooth bond or similar Brick type 2 - Medium red facing

Brick type 2T - Medium red facing brick in dog tooth bond or B2T

similar В3 Brick type 3 - Darker red facing

Brick type 3 - Darker red facing brick in dog tooth bond or similar

Pale brick banding in dog tooth or similar brick bond BB

BP Projecting brick bands Pale brick band in projecting BW header course BW

brick

Composite glazing with ppc aluminium facing G

Glass balcony balustrade GBB Blue glazed brick GBB2

Light Blue glazed brick Green glazed brick

Grey metal standing seam roof

- 13/11/15 AB Planning Issue Rev Date By Des