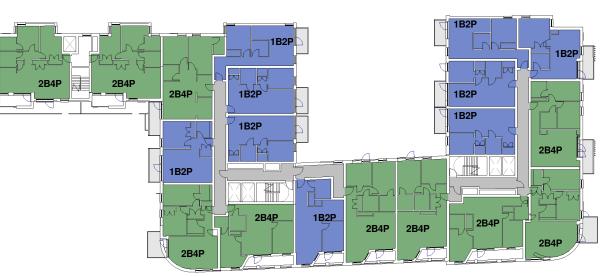

# Revision Schedule

project 156 WEST END LANE WEST HAMPSTEAD

SECOND FLOOR PLAN

| drawing status<br>PLANNING |                      |                       |       |
|----------------------------|----------------------|-----------------------|-------|
| contract no.               |                      | 1 : 500 @ A3          |       |
| A2 DOMINIC                 | N                    | date<br>02/18/15      |       |
| drawn by<br>Author         |                      | checked by<br>Checker |       |
| project no.<br>13119       | drawing num<br>SK(02 | ber<br>?)P003         | PO PO |