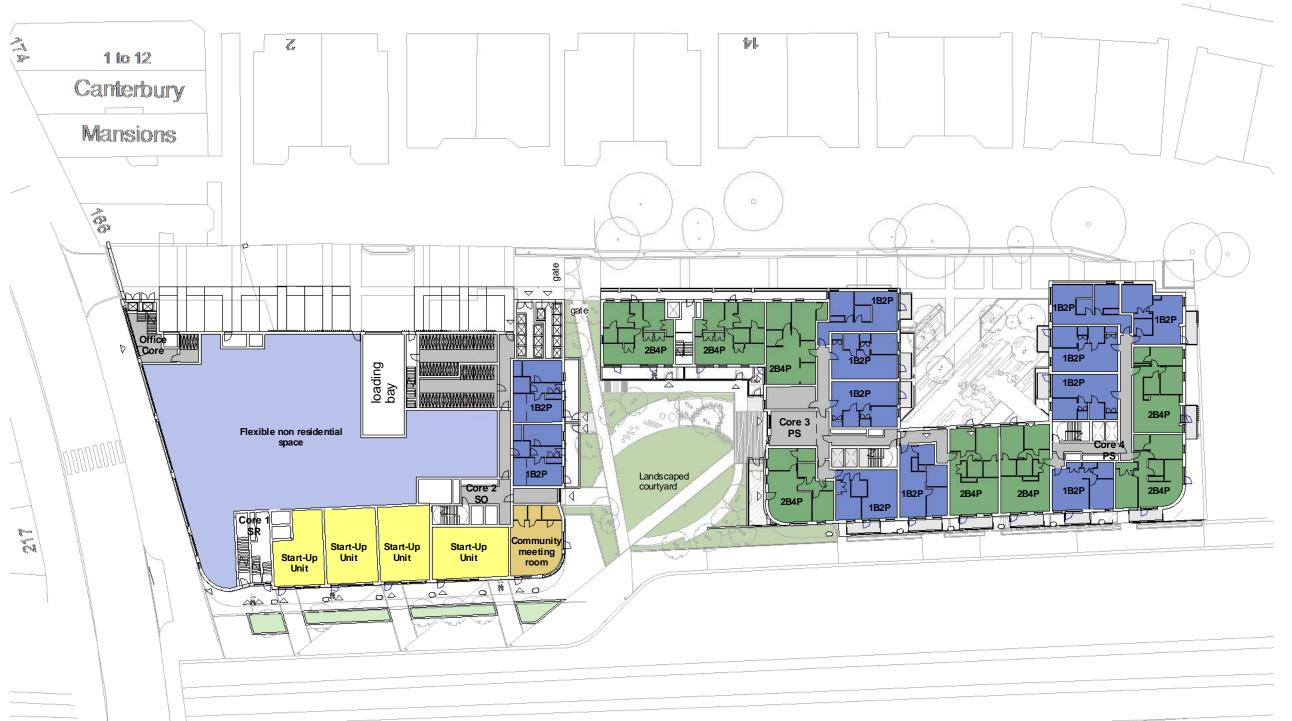

GROUND FLOOR PLAN

| drawing status<br>PLANNING | drawing status PLANNING   |               |                      |  |
|----------------------------|---------------------------|---------------|----------------------|--|
| contract no.               | contract no.              |               | scale<br>1: 500 @ A3 |  |
| dient ref.<br>A2 DOMINIO   | dient ref.<br>A2 DOMINION |               |                      |  |
| drawn by<br>AB             |                           |               |                      |  |
| project no.<br>13119       | drawing num               | ber<br>1)P007 | revision<br>PK       |  |