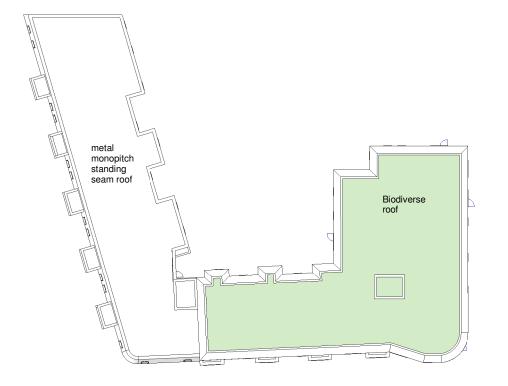

# Revision Schedule

project 156 WEST END LANE WEST HAMPSTEAD

ROOF PLAN

| PLANNING               |                      |                      |                |
|------------------------|----------------------|----------------------|----------------|
| contract no.           |                      | scale<br>1 : 500 @ A | <b>\</b> 3     |
| client ref. A2 DOMINIC | ON                   | date<br>25/03/15     |                |
| drawn by<br>AFG        |                      | checked by<br>AM     |                |
| project no.<br>13119   | drawing num<br>SK(06 | ber<br>6)P003        | revision<br>PJ |

Do not scale from this drawing, except for planning purpose -Check all dimensions on site.
 Subject to survey.
 Subject to site inspection.
 Site boundary lines are indicative only.