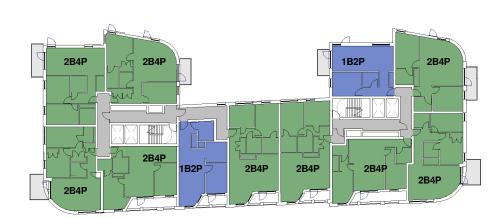

# Revision Schedule

project 156 WEST END LANE WEST HAMPSTEAD

FIRST FLOOR PLAN

| PLÄNNING contract no. |                            | scale<br>1 : 500 @ A | <b>\</b> 3     |
|-----------------------|----------------------------|----------------------|----------------|
| A2 DOMINIC            | client ref.<br>A2 DOMINION |                      |                |
| drawn by<br>AB        |                            | checked by           |                |
| project no.<br>13119  | drawing num<br>SK(01       | )P005                | revision<br>PL |