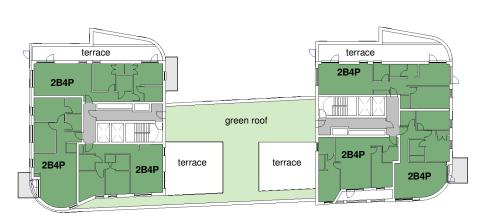

# Revision Schedule

project 156 WEST END LANE WEST HAMPSTEAD

FIFTH FLOOR PLAN

| PLANNING                  |                      |                      |                |
|---------------------------|----------------------|----------------------|----------------|
| contract no.              |                      | scale<br>1 : 500 @ A | <b>\</b> 3     |
| client ref.<br>A2 DOMINIC | N                    | date<br>03/25/15     |                |
| drawn by<br>AFG           |                      | checked by<br>AM     |                |
| project no.<br>13119      | drawing num<br>SK(05 | ber<br>6)P003        | revision<br>PM |

Child Graddon Lewis architects & designers

Studio1 155 Commercial Street Spitalfields London E1 6BJ

T: +44 (0) 20 7539 1200 F: +44 (0) 20 7539 1201 E: hq@cgluk.com www.cgluk.com

Do not scale from this drawing, except for planning purpose
 -Check all dimensions on site.
 -Subject to survey.
 Subject to site inspection.
 -Site boundary lines are indicative only.