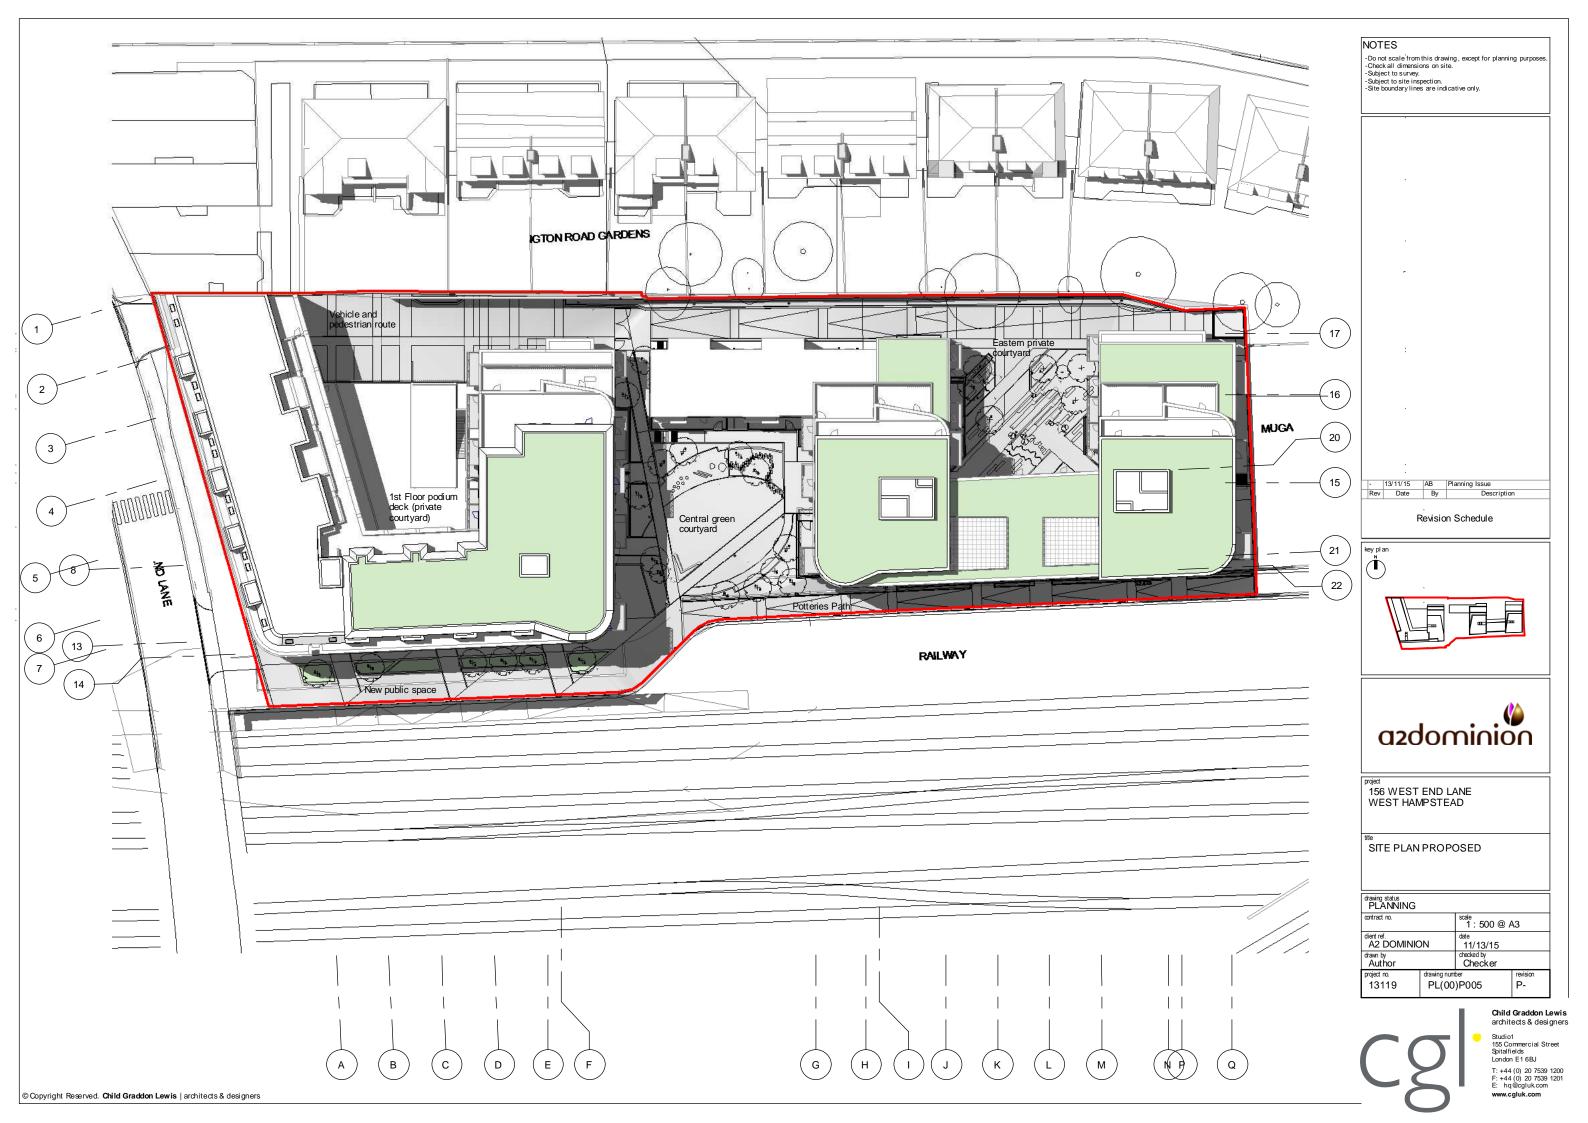

GROUND FLOOR PLAN

| drawing status<br>PLANNING | drawing status PLANNING   |               |                      |  |
|----------------------------|---------------------------|---------------|----------------------|--|
| contract no.               | contract no.              |               | scale<br>1: 500 @ A3 |  |
| dient ref.<br>A2 DOMINIO   | dient ref.<br>A2 DOMINION |               |                      |  |
| drawn by<br>AB             |                           |               |                      |  |
| project no.<br>13119       | drawing num               | ber<br>1)P007 | revision<br>PK       |  |