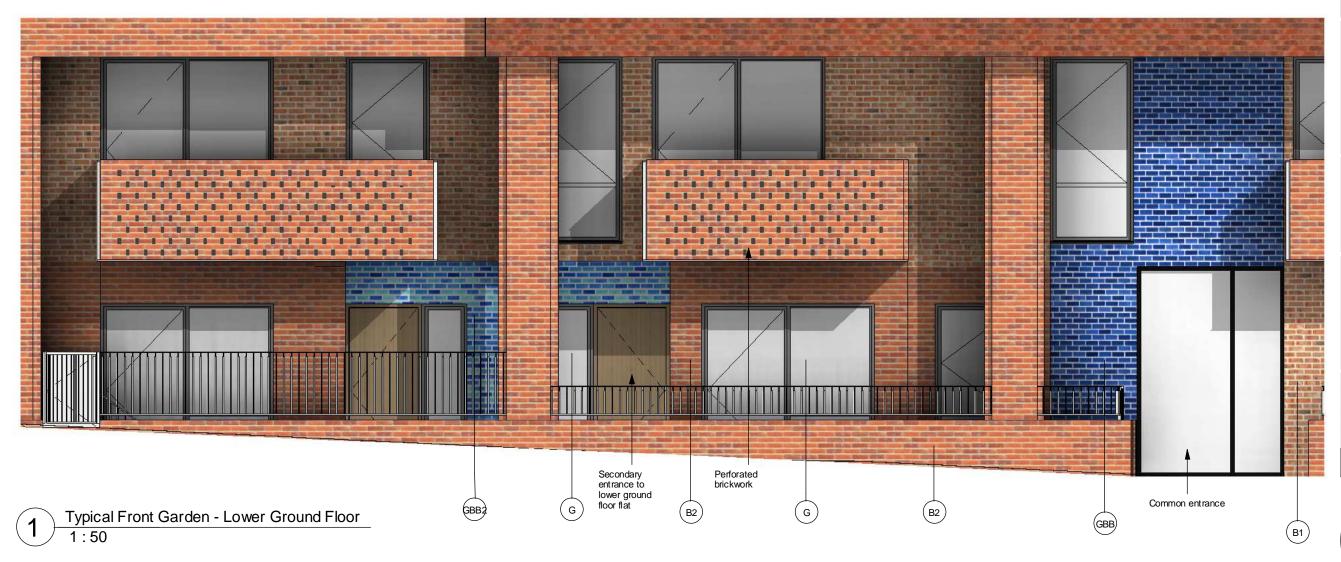

Revision Schedule

156 WEST END LANE WEST HAMPSTEAD

TYPICAL FRONT GARDEN

| drawing status<br>PLANNING |             |                             |          |  |
|----------------------------|-------------|-----------------------------|----------|--|
| contract no.               |             | As indicated @ A3           |          |  |
| dient ref.<br>A2 DOMINIC   | ON          | <sup>date</sup><br>11/08/15 |          |  |
| drawn by<br>ACR            |             | checked by<br>Checker       |          |  |
| project no.                | drawing num | ber                         | revision |  |
| 13119                      | PL(EL       | .)P054                      | PA       |  |