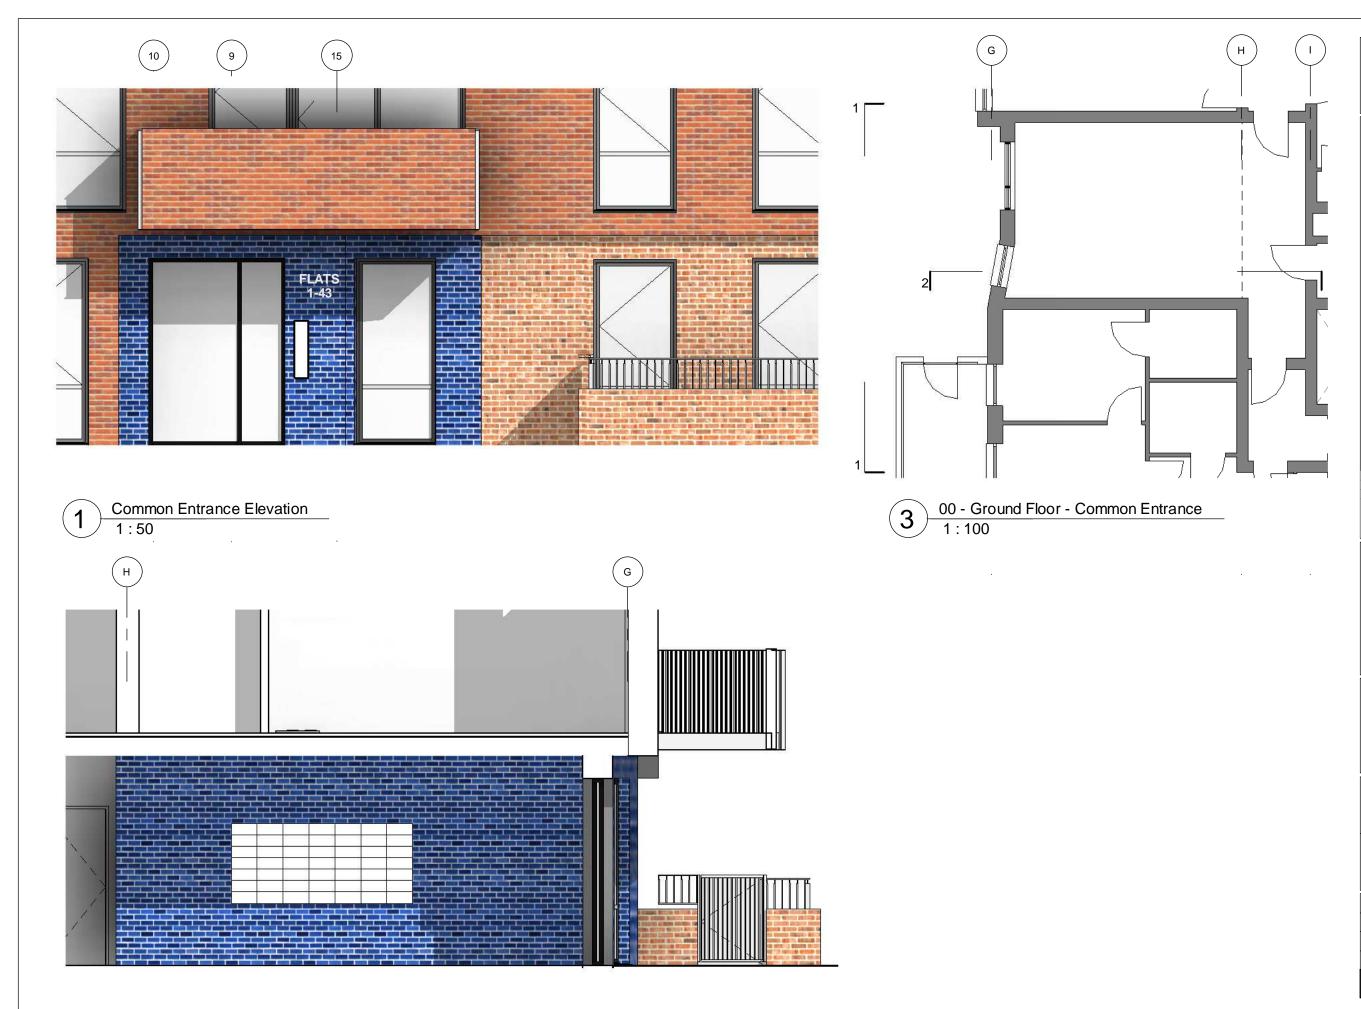

Revision Schedule

project 156 WEST END LANE WEST HAMPSTEAD

TYPICAL COMMON ENTRANCE

drawing status

| contract no.             |                      | As indicated @ A3           |                |
|--------------------------|----------------------|-----------------------------|----------------|
| dient ref.<br>A2 DOMINIC | DN                   | <sup>date</sup><br>11/08/15 |                |
| drawn by<br>ACR          |                      | checked by<br>Checker       |                |
| project no.<br>13119     | drawing num<br>PL(EL | <sup>ber</sup><br>.)P053    | revision<br>PA |