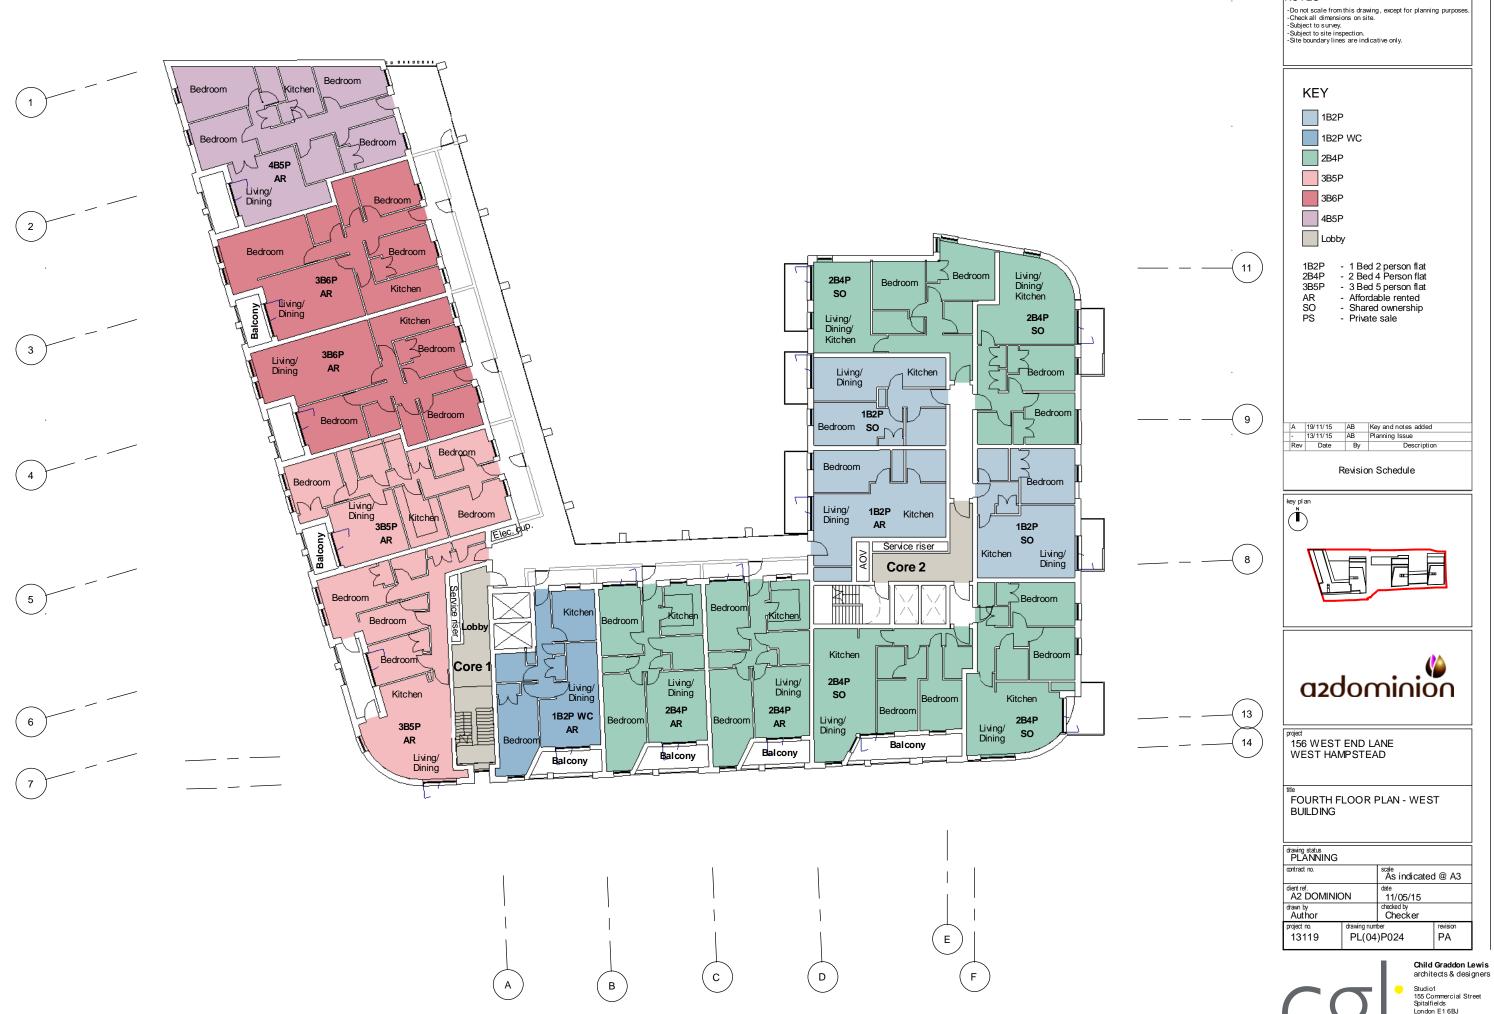

Do not scale from this drawing, except for planning purpose
 Check all dimensions on site.
 Subject to survey.
 Subject to site inspection.
 Site boundary lines are indicative only.

KEY

1B2P

2B4P WC Active elderly

3B5P

3B6P

Lobby

1B2P 1 Bed 2 person flat2 Bed 4 Person flat 2B4P - 3 Bed 5 person flat

 Affordable rented Shared ownership Private sale

Wheelchair flat

are fully adapted unless they are 'active elderly' in which case they are adaptable to wheelchair standards. All shared ownership wheelchair units are

1B2P

1B2P WC

2B4P

3B5P 3B6P

4B5P WC Lobby

1 Bed 2 person flat2 Bed 4 Person flat 2B4P 3B5P - 3 Bed 5 person flat

AR SO PS WC - Affordable rented - Shared ownership Private sale Wheelchair flat

Note: affordable rented wheelchair flats are fully adapted unless they are 'active elderly' in which case they are adaptable to wheelchair standards. All shared ownership wheelchair units are adaptable.

FOURTH FLOOR PLAN - WEST

|  | PLANNING                                                          |       |                       |          |
|--|-------------------------------------------------------------------|-------|-----------------------|----------|
|  | contract no.                                                      |       | As indicated @ A3     |          |
|  | dient ref. A2 DOMINION  drawn by Author  project no. drawing numb |       | date<br>11/05/15      |          |
|  |                                                                   |       | checked by<br>Checker |          |
|  |                                                                   |       | ber                   | revision |
|  | 13119                                                             | PL(04 | )P024                 | PA       |