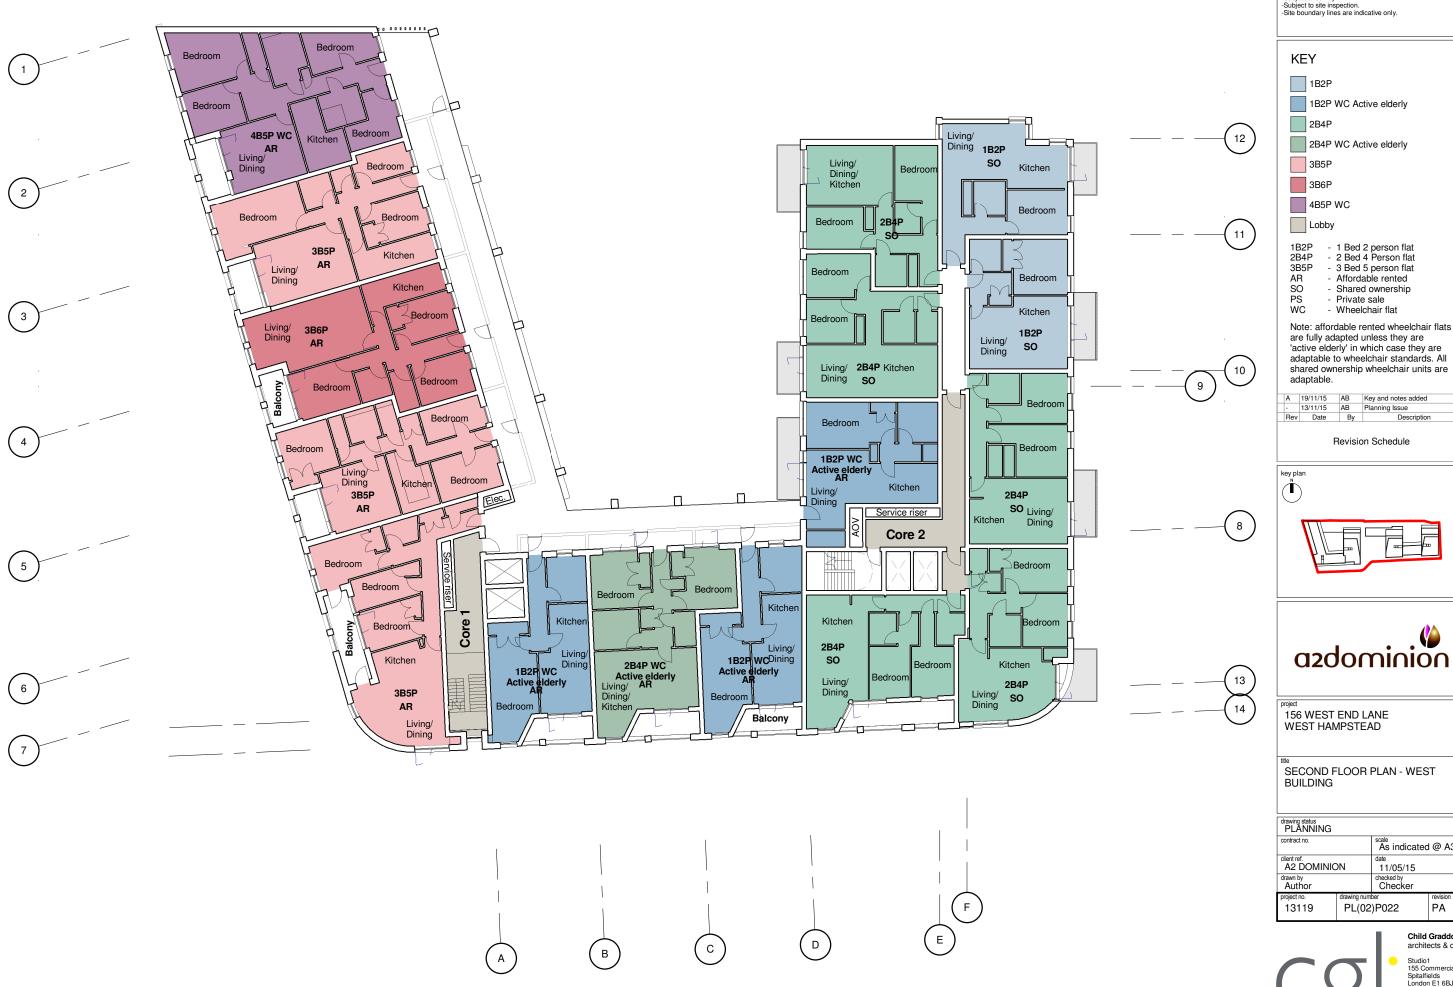

3B5P

3B6P

Lobby

1B2P 1 Bed 2 person flat2 Bed 4 Person flat 2B4P - 3 Bed 5 person flat

 Affordable rented Shared ownership Private sale

Wheelchair flat

are fully adapted unless they are 'active elderly' in which case they are adaptable to wheelchair standards. All shared ownership wheelchair units are

## Revision Schedule

156 WEST END LANE WEST HAMPSTEAD

SECOND FLOOR PLAN - WEST BUILDING

|  | PLANNING                                              |  |                       |                |
|--|-------------------------------------------------------|--|-----------------------|----------------|
|  | contract no.                                          |  | As indicated @ A3     |                |
|  | client ref.<br>A2 DOMINION                            |  | date<br>11/05/15      |                |
|  | drawn by Author project no. drawing numb 13119 PL(02) |  | checked by<br>Checker |                |
|  |                                                       |  |                       | revision<br>PA |