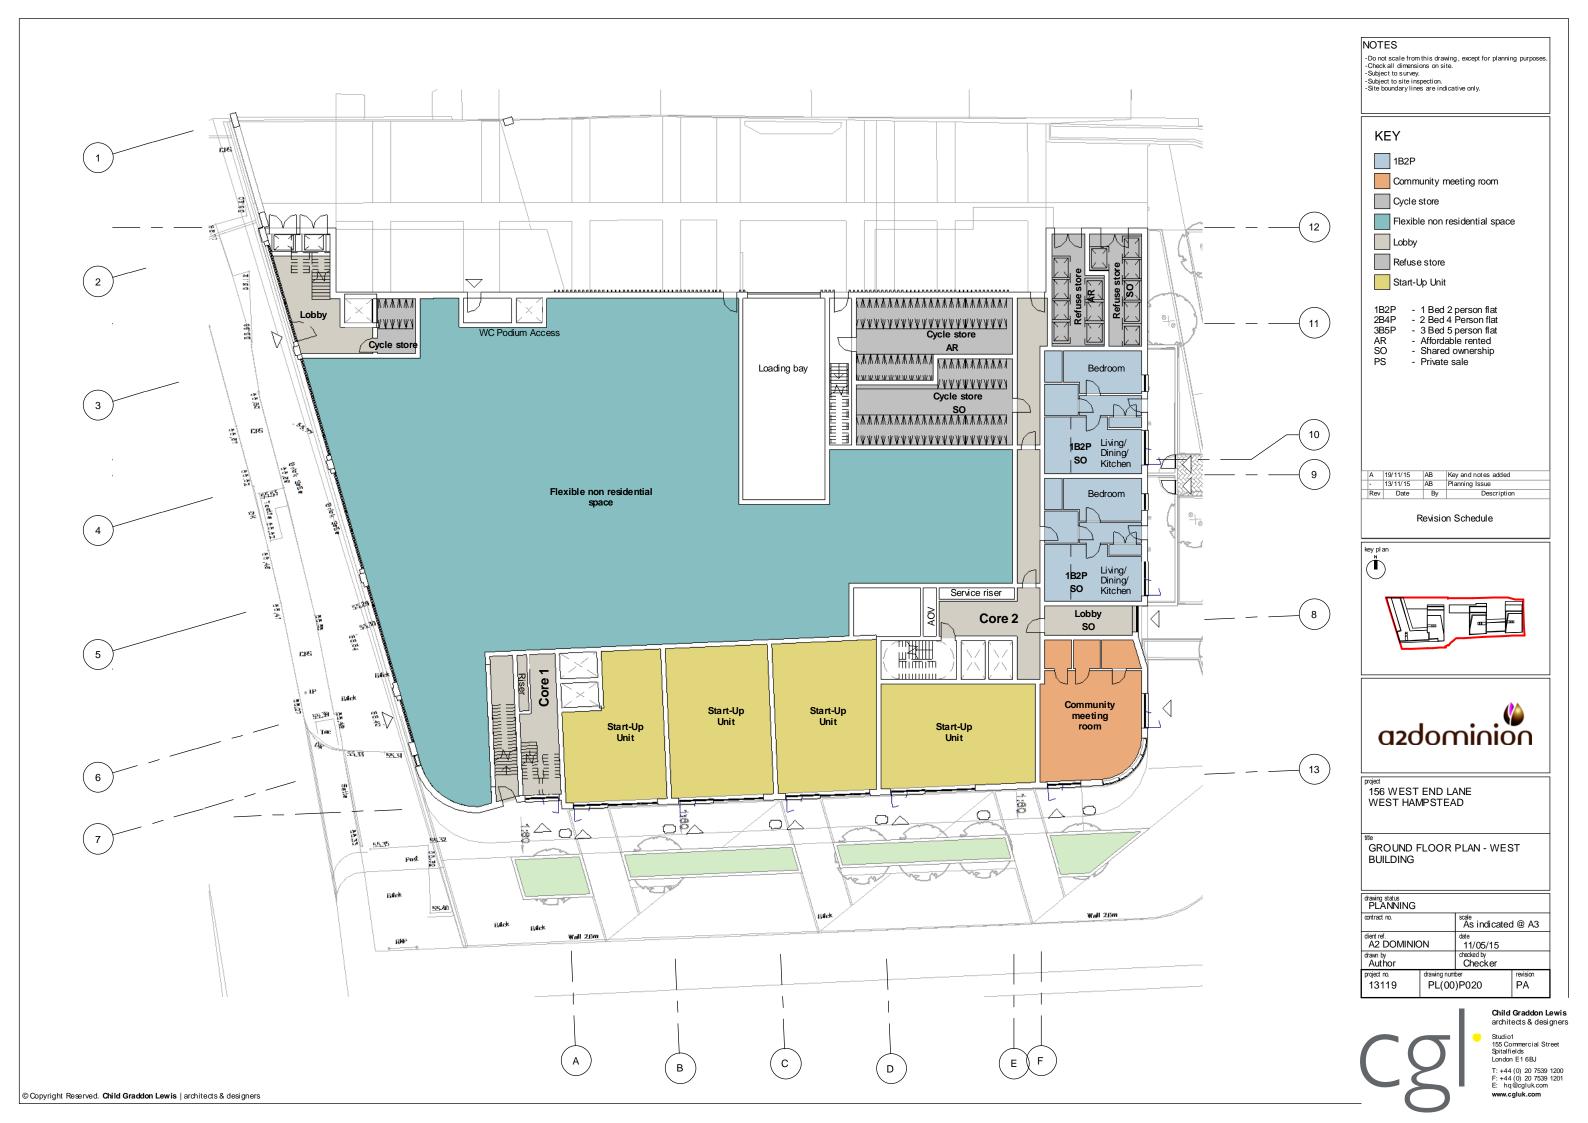

Do not scale from this drawing, except for planning purpose
 Check all dimensions on site.
 Subject to survey.
 Subject to site inspection.
 Site boundary lines are indicative only.

KEY

1B2P

2B4P WC Active elderly

Flexible Employment Space

1 Bed 2 person flat2 Bed 4 Person flat3 Bed 5 person flat

- Affordable rented

- Shared ownership Private sale Wheelchair flat

Note: affordable rented wheelchair flats are fully adapted unless they are 'active elderly' in which case they are adaptable to wheelchair standards. All shared ownership wheelchair units are

| Α   | 19/11/15 | AB | Key and notes added |
|-----|----------|----|---------------------|
| -   | 13/11/15 | AB | Planning Issue      |
| Rev | Date     | By | Description         |

Revision Schedule