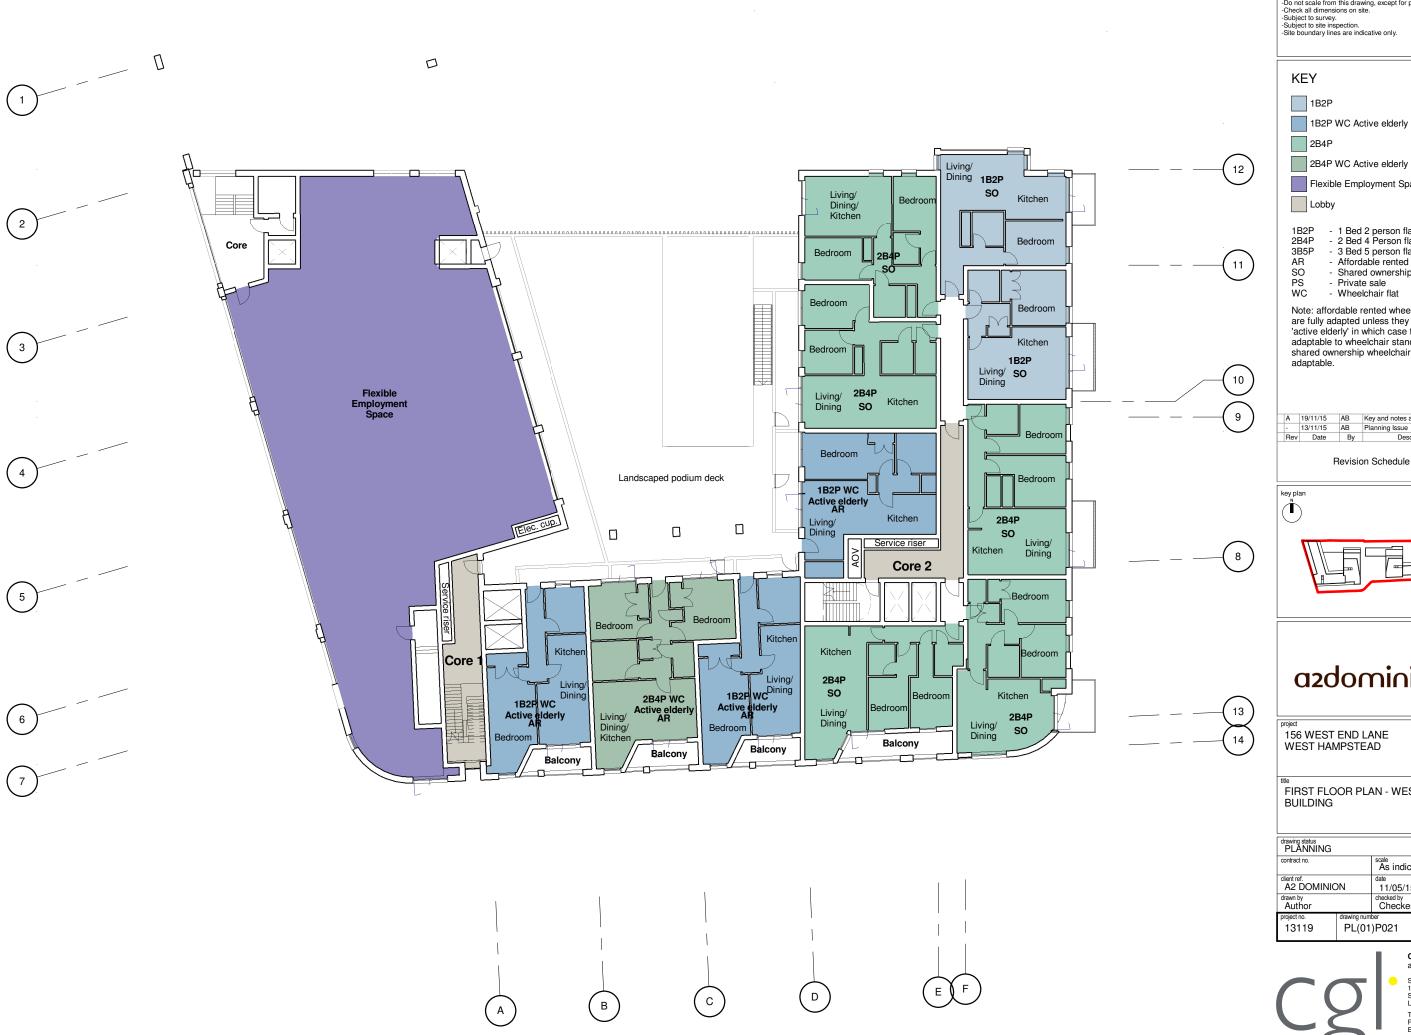

Flexible Employment Space

1 Bed 2 person flat2 Bed 4 Person flat3 Bed 5 person flat

- Affordable rented

- Shared ownership Private sale Wheelchair flat

Note: affordable rented wheelchair flats are fully adapted unless they are 'active elderly' in which case they are adaptable to wheelchair standards. All shared ownership wheelchair units are

156 WEST END LANE WEST HAMPSTEAD

FIRST FLOOR PLAN - WEST BUILDING

| PLANNING               |             |                       |          |
|------------------------|-------------|-----------------------|----------|
| contract no.           |             | As indicated @ A3     |          |
| client ref. A2 DOMINIC | ON          | date<br>11/05/15      |          |
| drawn by<br>Author     |             | checked by<br>Checker |          |
| project no.            | drawing num | ber                   | revision |
| 13119                  | PL(01       | )P021                 | PA       |