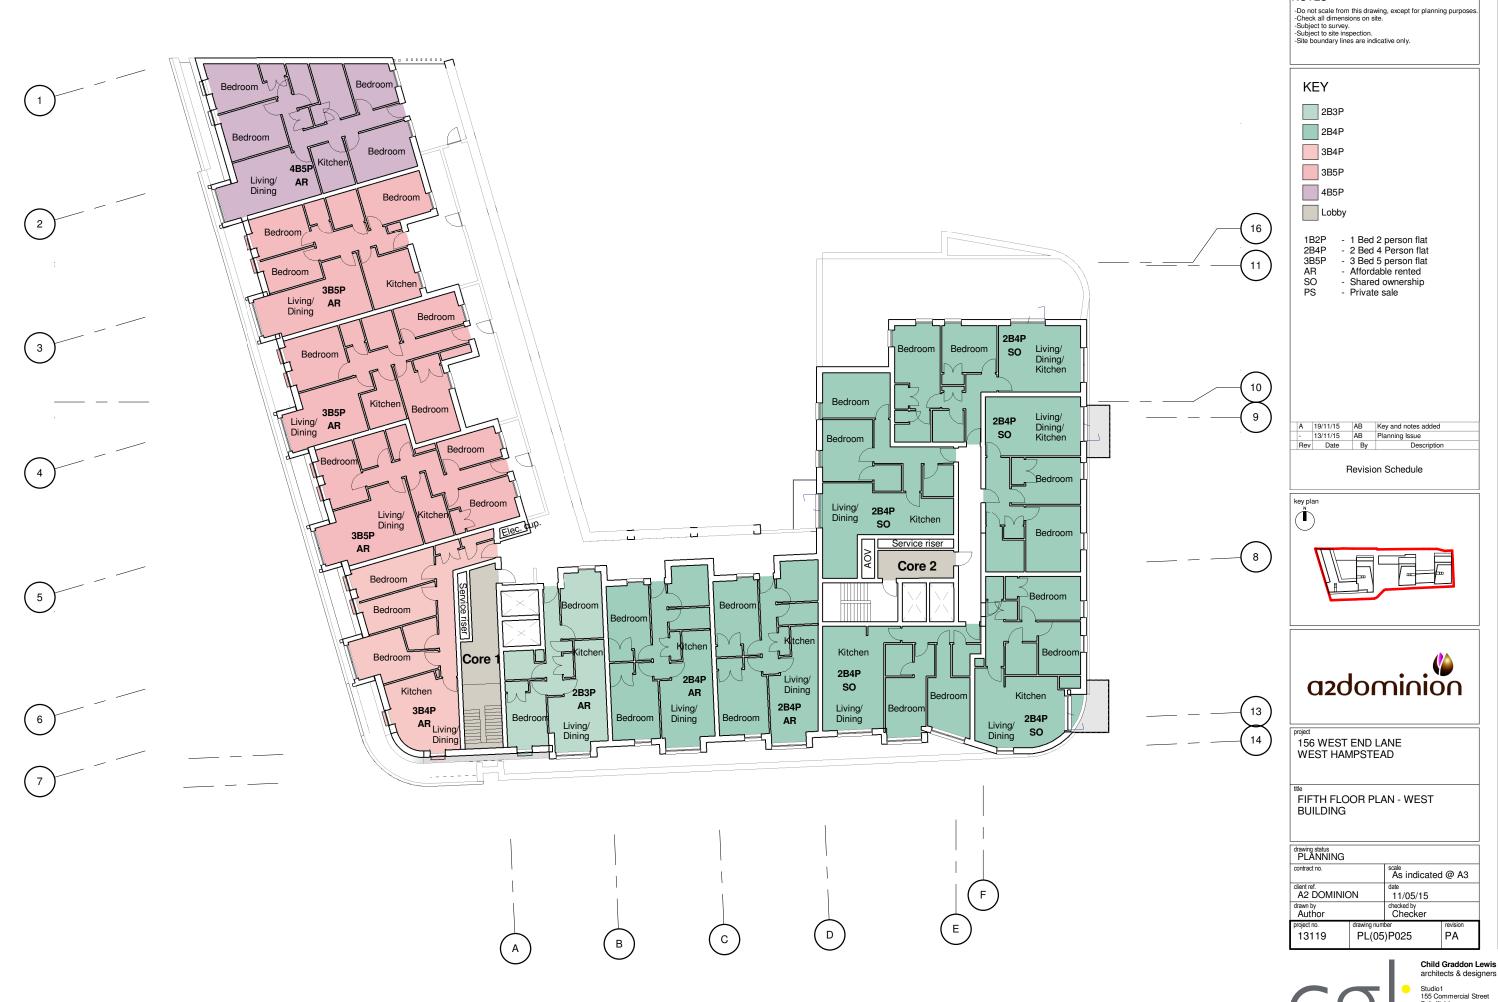

Do not scale from this drawing, except for planning purpose
 Check all dimensions on site.
 Subject to survey.
 Subject to site inspection.
 Site boundary lines are indicative only.

KEY

1B2P

2B4P WC Active elderly

3B5P

3B6P

Lobby

1B2P 1 Bed 2 person flat2 Bed 4 Person flat 2B4P - 3 Bed 5 person flat

 Affordable rented Shared ownership Private sale

Wheelchair flat

are fully adapted unless they are 'active elderly' in which case they are adaptable to wheelchair standards. All shared ownership wheelchair units are

1B2P

1B2P WC

2B4P

3B5P 3B6P

4B5P WC Lobby

1 Bed 2 person flat2 Bed 4 Person flat 2B4P 3B5P - 3 Bed 5 person flat

AR SO PS WC - Affordable rented - Shared ownership Private sale Wheelchair flat

Note: affordable rented wheelchair flats are fully adapted unless they are 'active elderly' in which case they are adaptable to wheelchair standards. All shared ownership wheelchair units are adaptable.