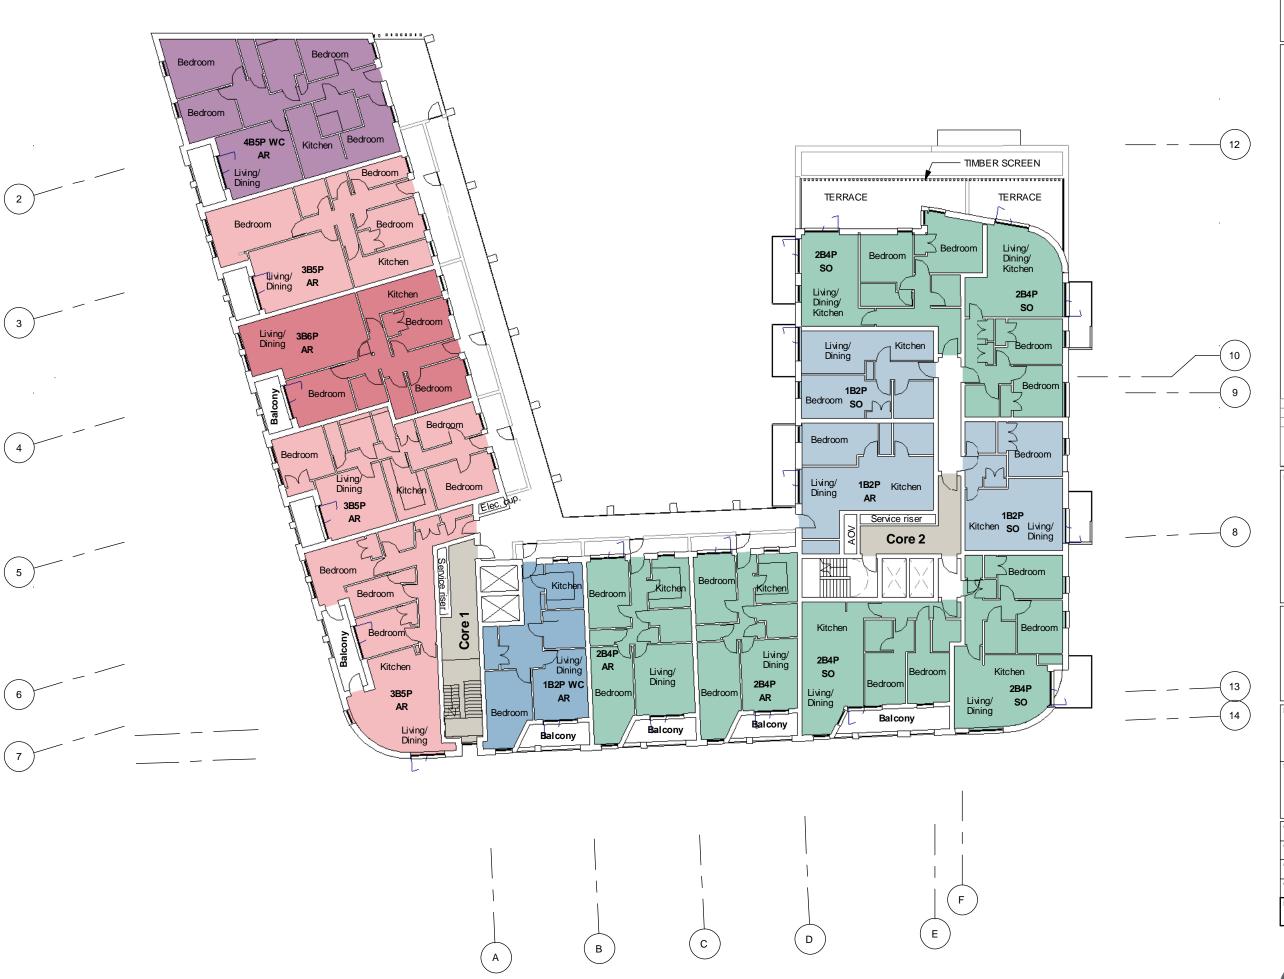

1B2P

1B2P WC

2B4P

3B5P 3B6P

4B5P WC Lobby

1 Bed 2 person flat2 Bed 4 Person flat 2B4P 3B5P - 3 Bed 5 person flat

AR SO PS WC - Affordable rented - Shared ownership Private sale Wheelchair flat

Note: affordable rented wheelchair flats are fully adapted unless they are 'active elderly' in which case they are adaptable to wheelchair standards. All shared ownership wheelchair units are adaptable.