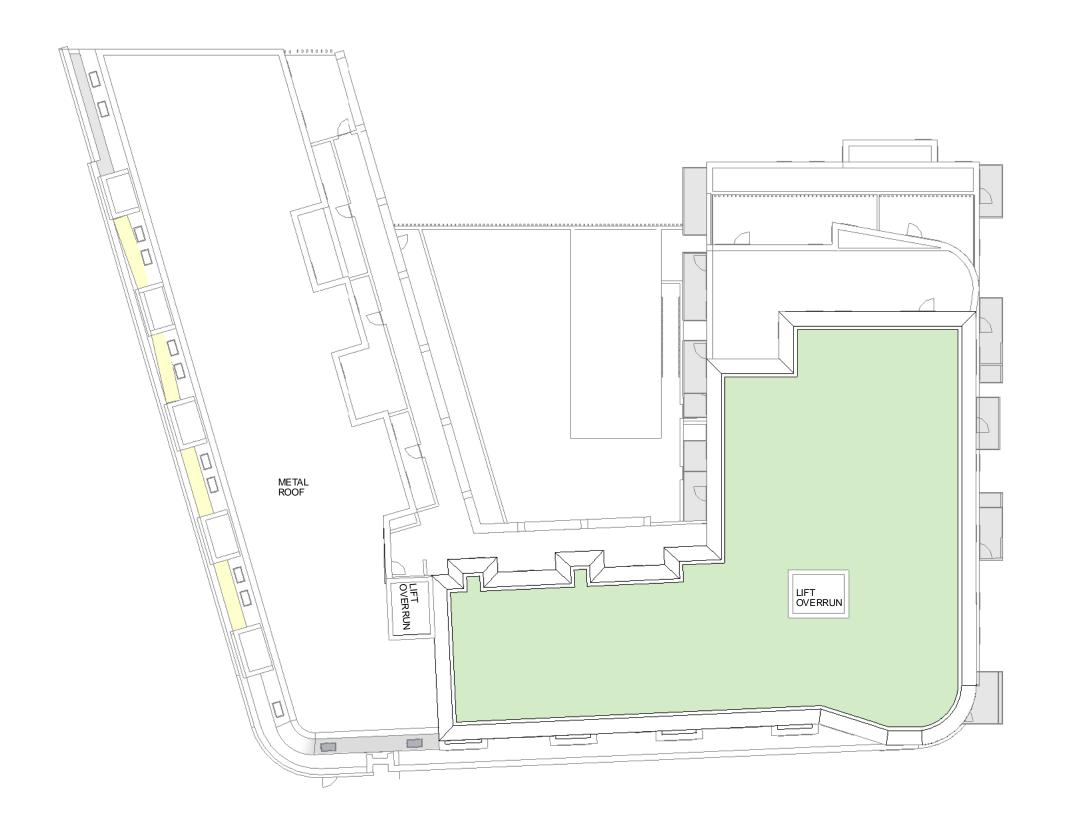

| - | 13/11/15 | AB | Planning Issue | Rev | Date | By | Description |

Revision Schedule

156 WEST END LANE WEST HAMPSTEAD

ROOF PLAN - WEST BUILDING

| drawing status<br>PLANNING |                           |  |                      |  |
|----------------------------|---------------------------|--|----------------------|--|
| contract no.               | contract no.              |  | scale<br>1: 250 @ A3 |  |
| dient ref.<br>A2 DOMINIO   | dient ref.<br>A2 DOMINION |  | date<br>11/05/15     |  |
| drawn by<br>Author         |                           |  |                      |  |
| project no.<br>13119       | drawing num<br>PL(06      |  | revision<br>P-       |  |