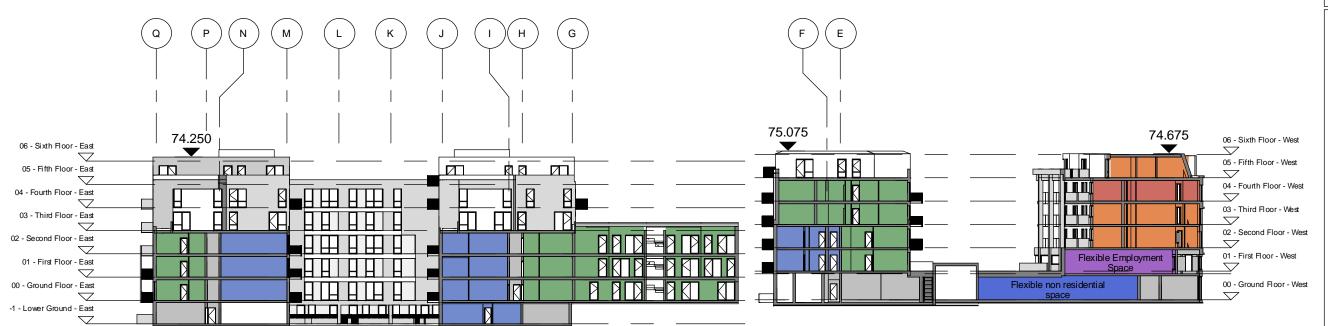

Long Section Through Courtyards Facing North 1:500

В 06 - Sixth Floor - West 06 - Sixth Floor - East  $\searrow$ 05 - Fifth Floor - West 05 - Fifth Floor - East 04 - Fourth Floor - West 04 - Fourth Floor - East 03 - Third Floor - West 03 - Third Floor - East  $\overline{\nabla}$ 02 - Second Floor - West 02 - Second Floor - East  $\overline{\phantom{a}}$ 01 - Fi 01 - First Floor Office 01 - First Floor - East 00 - Ground Floor - Commercial 00 - Ground Floor - East Start-Up Unit tart-Up Unit Start-Up Uni  $\searrow$ -1 - Lower Ground - East -1 - Lov Community meeting

room

Long Section Through Central Courtyard Facing South 1:500

NOTES

Do not scale from this drawing , except for planning purposes
 Check all dimensions on site.
 Subject to survey.
 Subject to site inspection.
 Site boundary lines are indicative only.