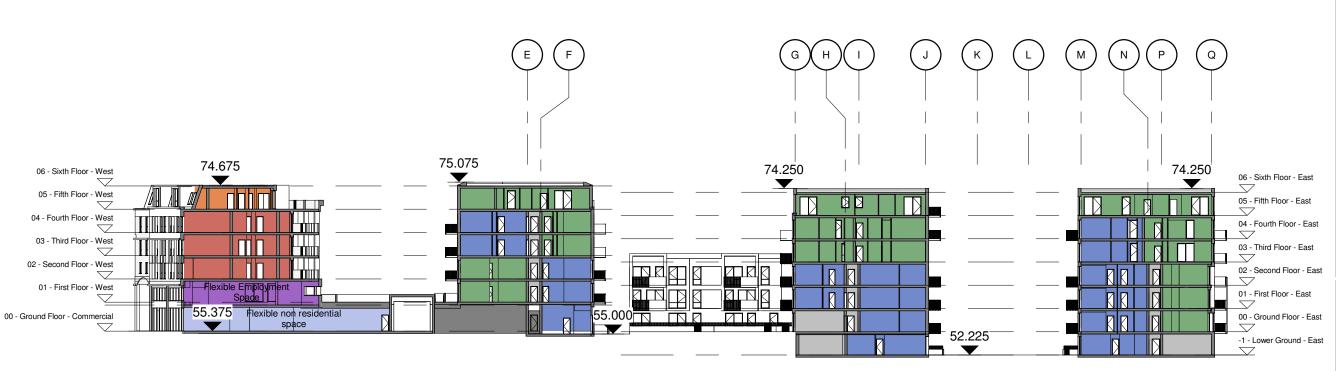

Child Graddon Lewis

Studio1 155 Commercial Stree Spitalfields London E1 6BJ T: +44 (0) 20 7539 1200 F: +44 (0) 20 7539 1201 E: hq@cgluk.com

Long Section - Affordable - Private - Courtyards 1:500

NOTES

Do not scale from this drawing, except for planning purpose
 Check all dimensions on site.
 Subject to survey.
 Subject to site inspection.
 Site boundary lines are indicative only.