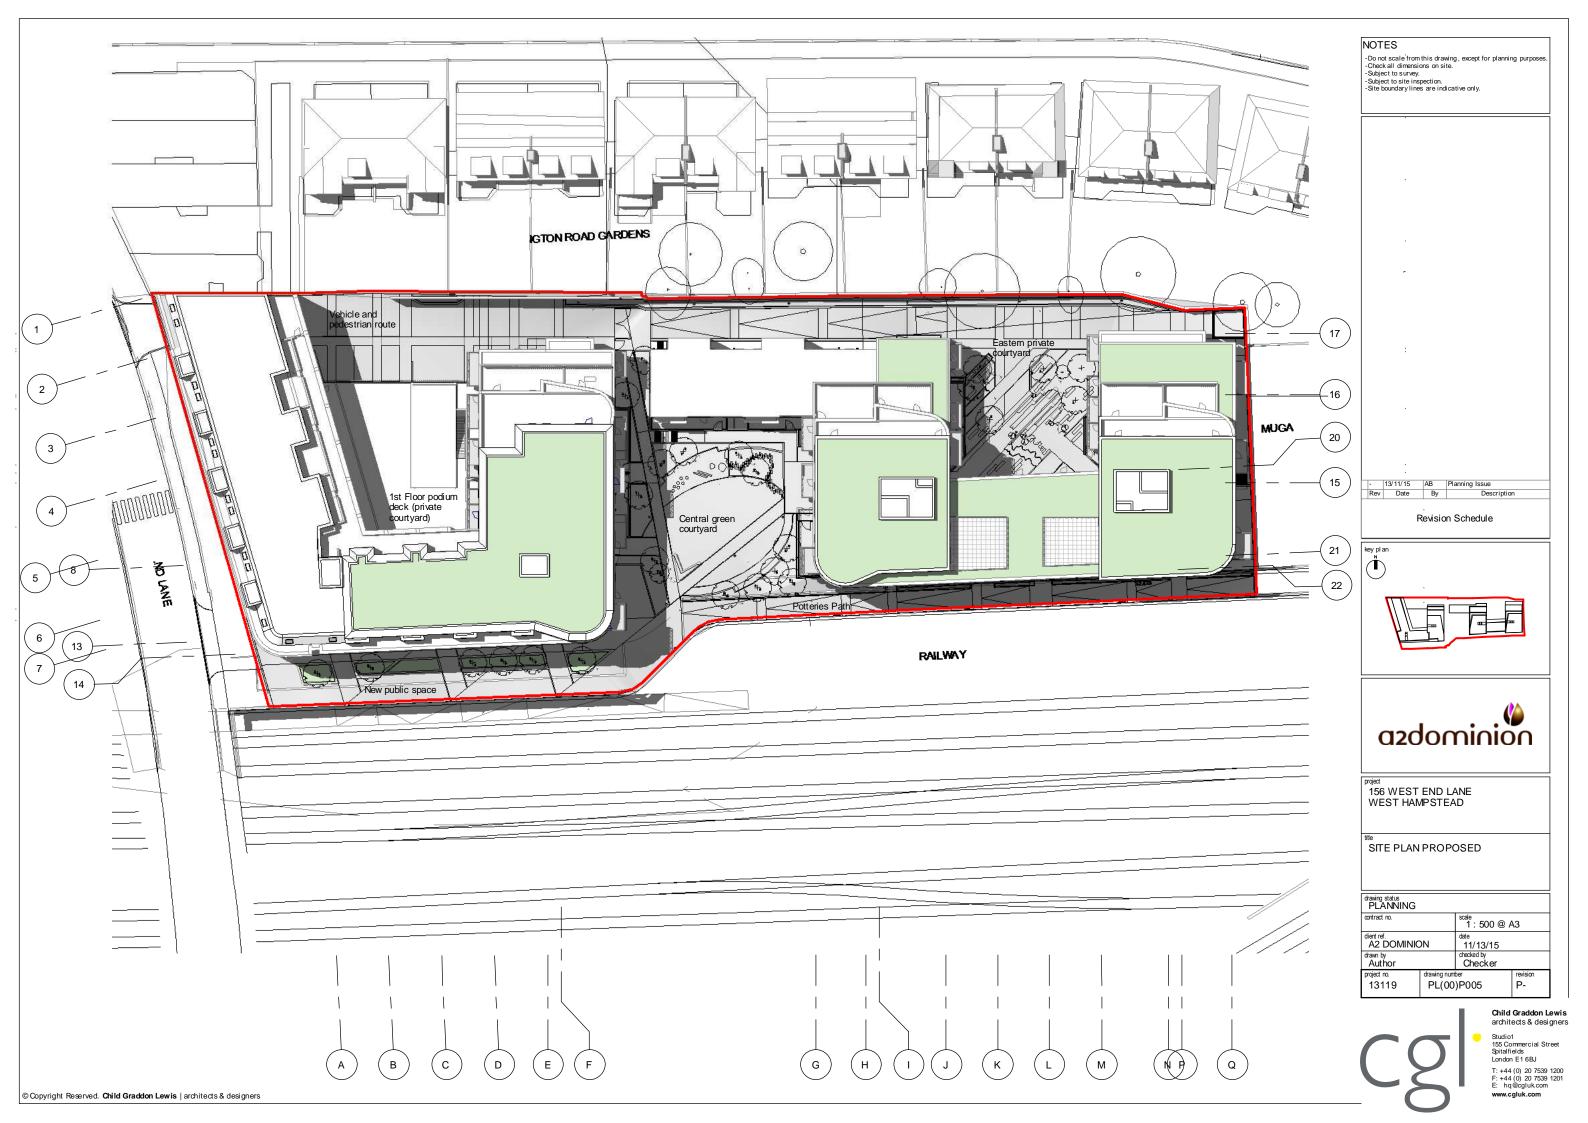

XISTING

| drawing status PLANNING  |                           |  |                       |  |
|--------------------------|---------------------------|--|-----------------------|--|
| contract no.             | contract no.              |  | scale<br>1 : 500 @ A3 |  |
| dient ref.<br>A2 DOMINIC | dient ref.<br>A2 DOMINION |  | date<br>11/13/15      |  |
| drawn by Author          |                           |  | checked by<br>Checker |  |
| project no.              | drawing number            |  | revision              |  |
| 13119                    | PL(00)P002                |  | P-                    |  |

Child Graddon Lewis architects & designers

Studio1 155 Commercial Street Spitalfields London E1 6BJ

T: +44 (0) 20 7539 1200 F: +44 (0) 20 7539 1201 E: hq@cgluk.com www.cgluk.com