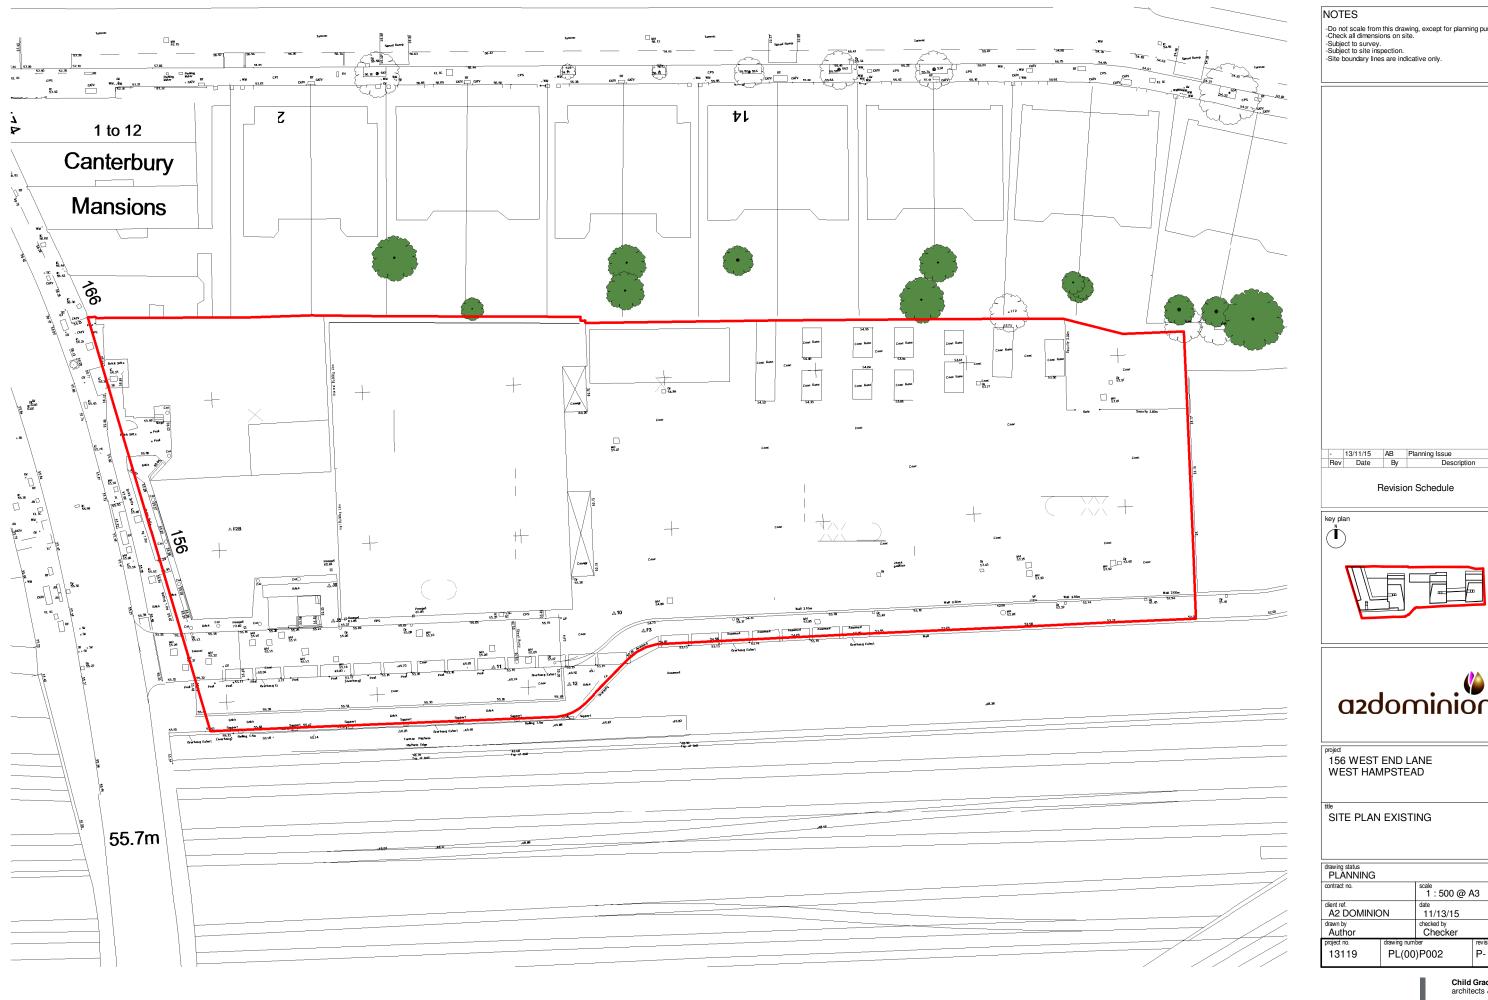

- 13/11/15 AB Planning Issue
Rev Date By Description Revision Schedule

SITE PLAN EXISTING

| drawing status PLANNING  |                           |  |                       |  |
|--------------------------|---------------------------|--|-----------------------|--|
| contract no.             | contract no.              |  | scale<br>1 : 500 @ A3 |  |
| dient ref.<br>A2 DOMINIC | dient ref.<br>A2 DOMINION |  | date<br>11/13/15      |  |
| drawn by Author          |                           |  | checked by<br>Checker |  |
| project no.              | drawing number            |  | revision              |  |
| 13119                    | PL(00)P002                |  | P-                    |  |