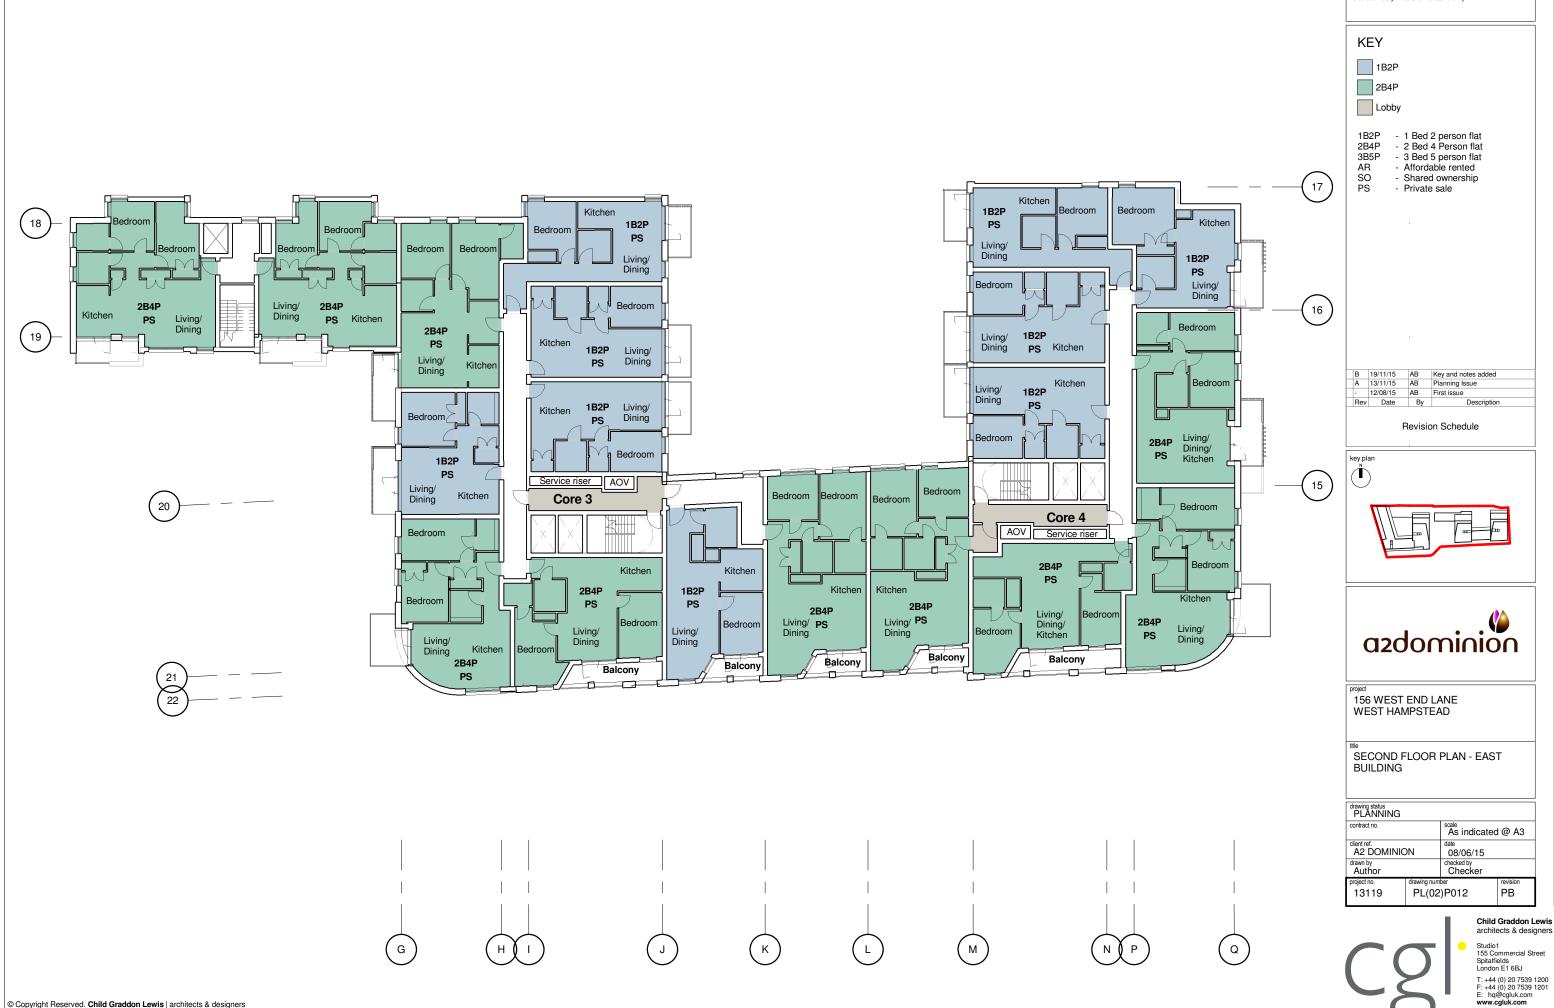

### KEY

# 2B4P

## Lobby

1 Bed 2 person flat2 Bed 4 Person flat

1B2P 2B4P - 3 Bed 5 person flat

3B5P AR SO PS Affordable rented

- Shared ownership Private sale

|     | В   | 19/11/15 | AB | Key and notes added |
|-----|-----|----------|----|---------------------|
| -   | Α   | 13/11/15 | AB | Planning Issue      |
|     | -   | 12/08/15 | AB | Firstissue          |
| - [ | Rev | Date     | By | Description         |

### Revision Schedule

156 WEST END LANE WEST HAMPSTEAD

FIFTH FLOOR PLAN - EAST BUILDING

| PLANNING                 | PLANNING             |                       |                |  |  |  |  |
|--------------------------|----------------------|-----------------------|----------------|--|--|--|--|
| contract no.             |                      | As indicated @ A3     |                |  |  |  |  |
| dient ref.<br>A2 DOMINIC | N                    | date<br>08/12/15      |                |  |  |  |  |
| drawn by<br>Author       |                      | checked by<br>Checker |                |  |  |  |  |
| project no.<br>13119     | drawing num<br>PL(05 |                       | revision<br>PB |  |  |  |  |
|                          |                      |                       |                |  |  |  |  |