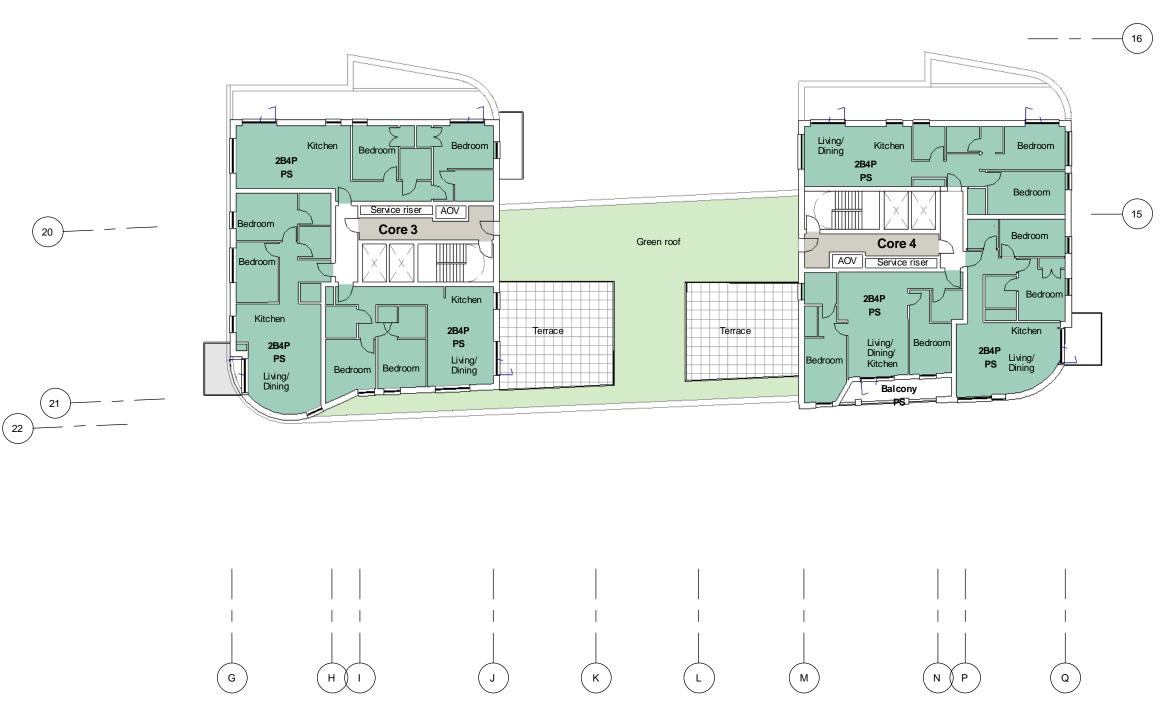

| - | 13/11/15 | AB | Planning Issue | Rev | Date | By | Description |

Revision Schedule

156 WEST END LANE WEST HAMPSTEAD

ROOF PLAN - EAST BUILDING

| drawing status<br>PLANNING | drawing status PLANNING                |                      |                       |  |  |  |
|----------------------------|----------------------------------------|----------------------|-----------------------|--|--|--|
| contract no.               |                                        | scale<br>1: 250 @ A3 |                       |  |  |  |
| dient ref.<br>A2 DOMINIC   | dient ref. A2 DOMINION drawn by Author |                      | date<br>11/05/15      |  |  |  |
|                            |                                        |                      | checked by<br>Checker |  |  |  |
| project no.<br>13119       | drawing num<br>PL(06                   |                      | revision<br>P-        |  |  |  |