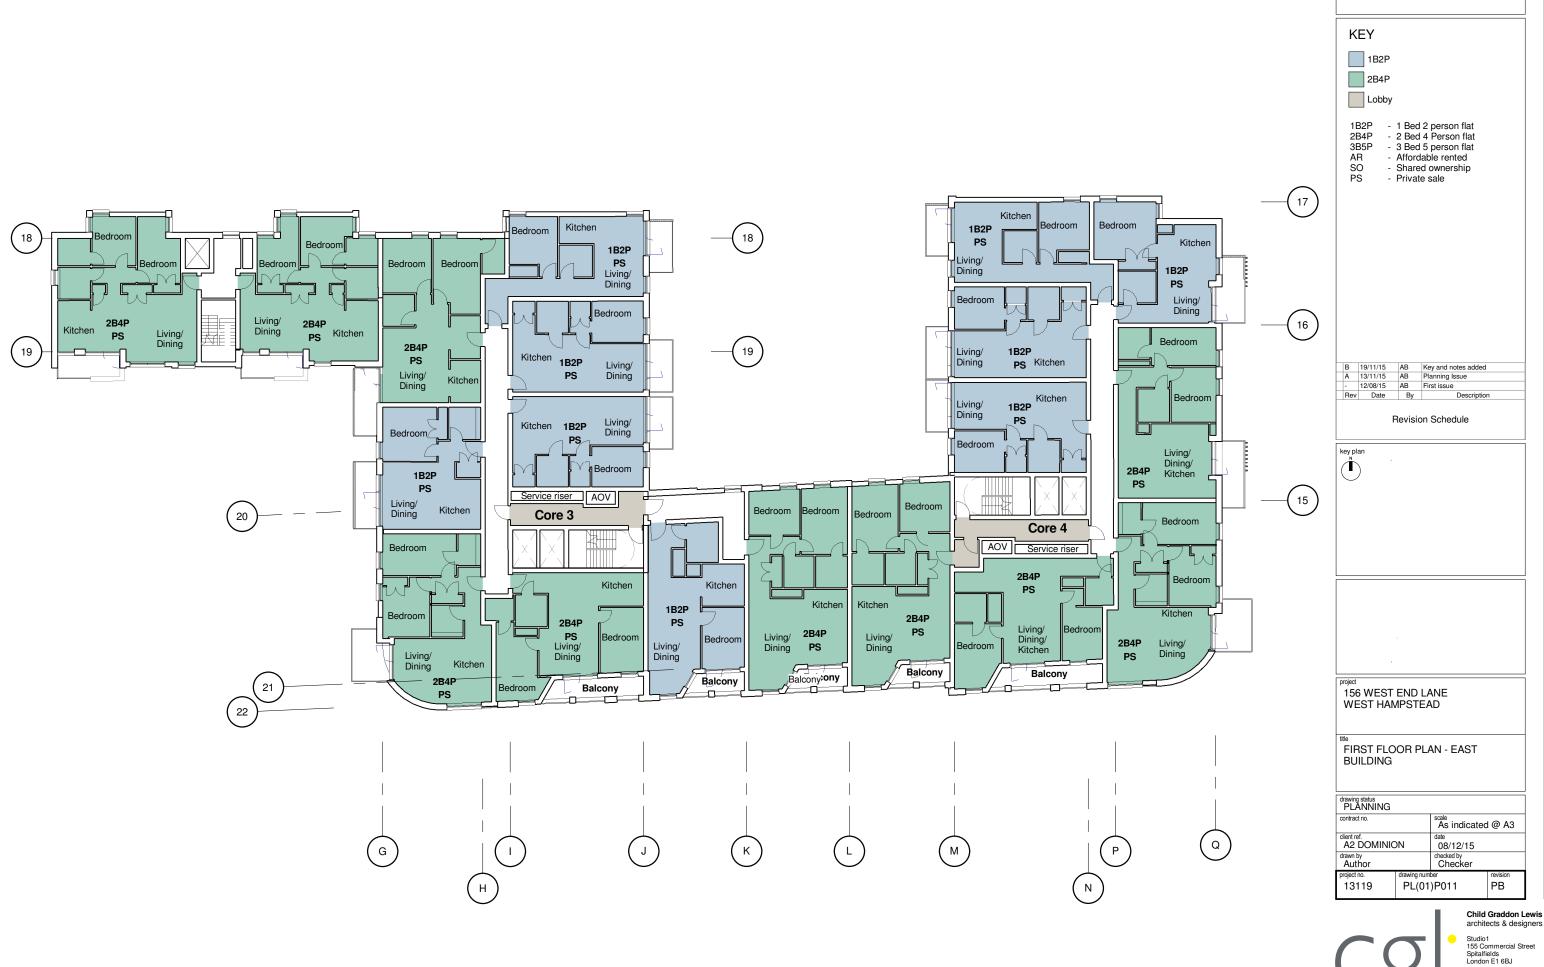

### KEY

# 2B4P

## Lobby

1 Bed 2 person flat2 Bed 4 Person flat

1B2P 2B4P - 3 Bed 5 person flat

3B5P AR SO PS Affordable rented

- Shared ownership Private sale

|     | В   | 19/11/15 | AB | Key and notes added |
|-----|-----|----------|----|---------------------|
| -   | Α   | 13/11/15 | AB | Planning Issue      |
|     | -   | 12/08/15 | AB | Firstissue          |
| - [ | Rev | Date     | By | Description         |

### Revision Schedule

156 WEST END LANE WEST HAMPSTEAD

FIFTH FLOOR PLAN - EAST BUILDING

| PLANNING                 | PLANNING             |                       |                |  |  |  |  |
|--------------------------|----------------------|-----------------------|----------------|--|--|--|--|
| contract no.             |                      | As indicated @ A3     |                |  |  |  |  |
| dient ref.<br>A2 DOMINIC | N                    | date<br>08/12/15      |                |  |  |  |  |
| drawn by<br>Author       |                      | checked by<br>Checker |                |  |  |  |  |
| project no.<br>13119     | drawing num<br>PL(05 |                       | revision<br>PB |  |  |  |  |
|                          |                      |                       |                |  |  |  |  |