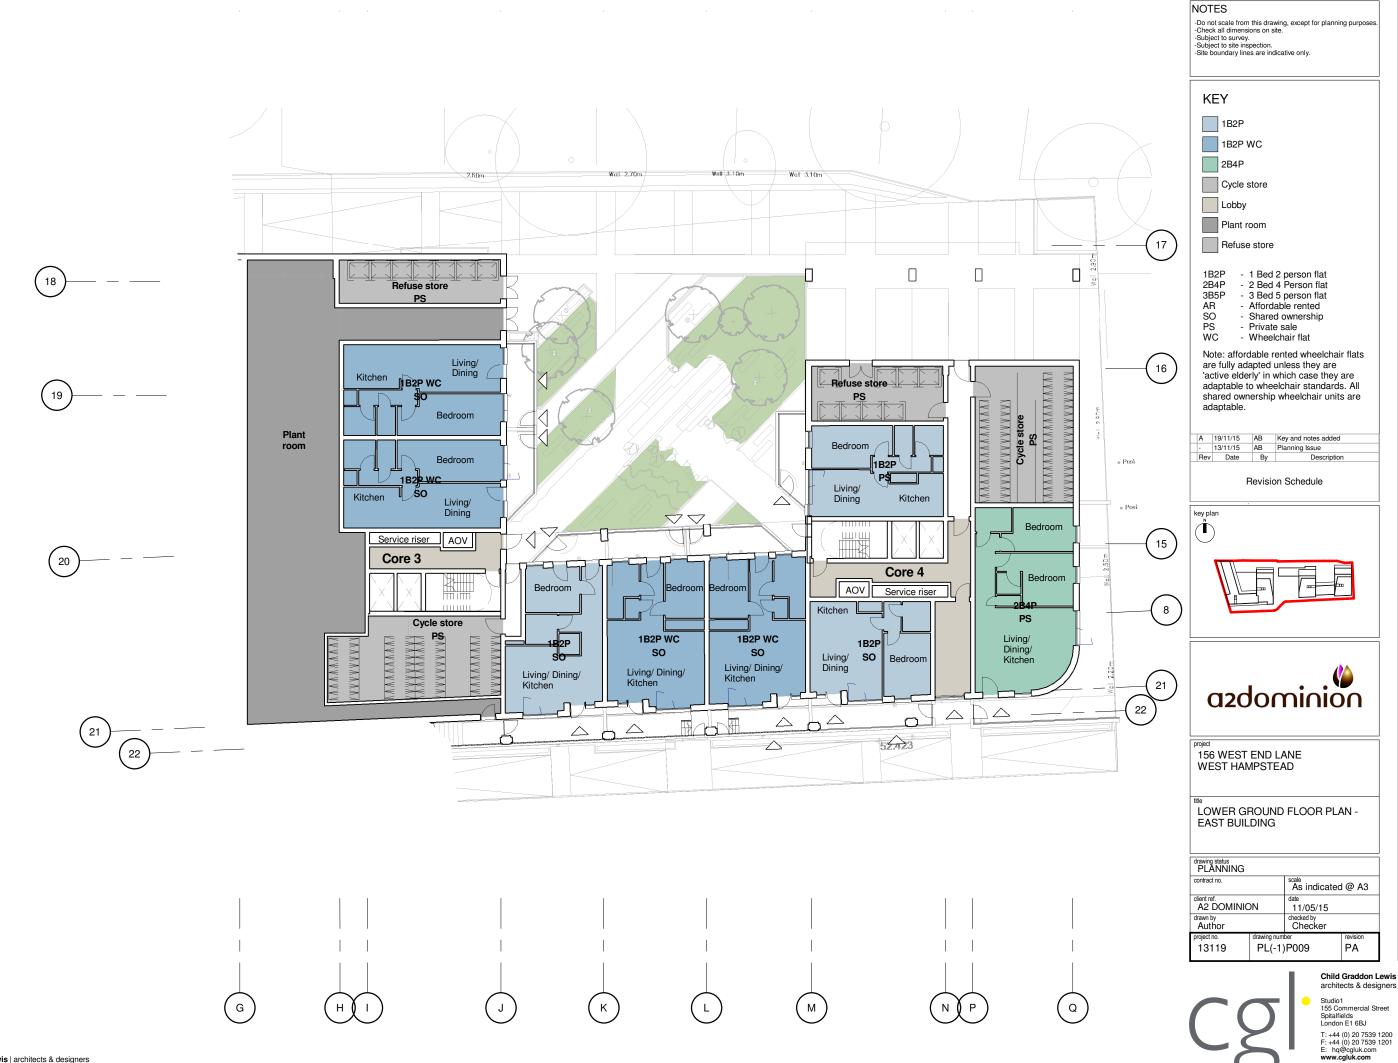

### KEY

# 2B4P

## Lobby

1 Bed 2 person flat2 Bed 4 Person flat

1B2P 2B4P - 3 Bed 5 person flat

3B5P AR SO PS Affordable rented

- Shared ownership Private sale

|     | В   | 19/11/15 | AB | Key and notes added |
|-----|-----|----------|----|---------------------|
| -   | Α   | 13/11/15 | AB | Planning Issue      |
|     | -   | 12/08/15 | AB | Firstissue          |
| - [ | Rev | Date     | By | Description         |