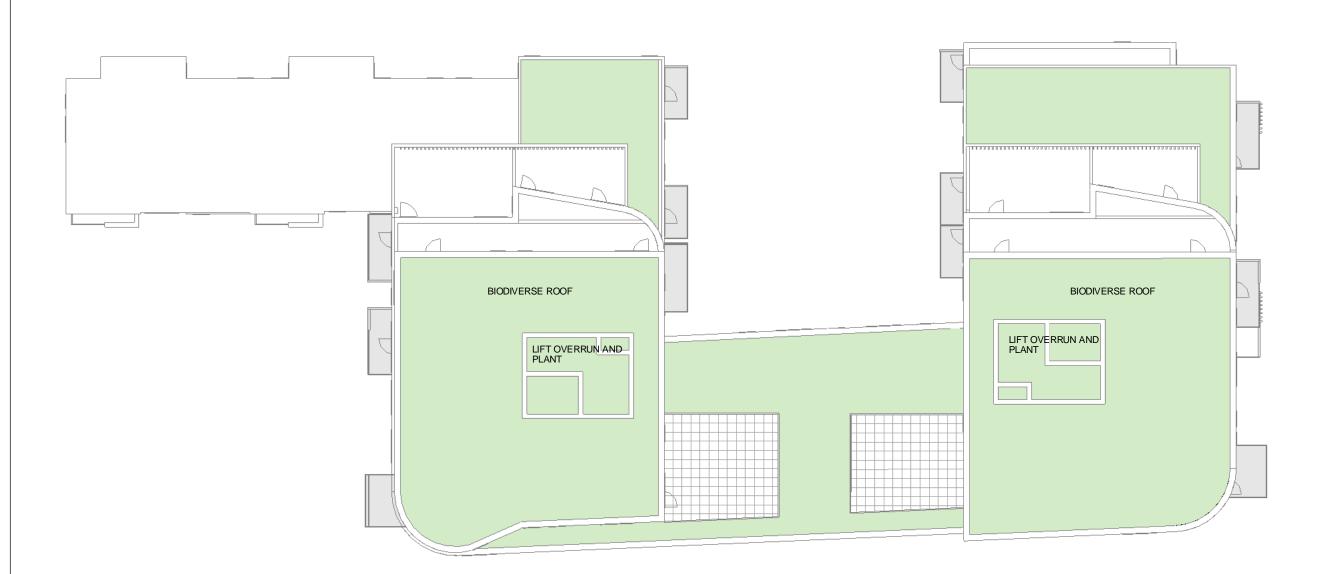

| - | 13/11/15 | AB | Planning Issue | Rev | Date | By | Description |

Revision Schedule

156 WEST END LANE WEST HAMPSTEAD

ROOF PLAN - EAST BUILDING

| drawing status<br>PLANNING | drawing status PLANNING                |                      |                       |  |  |  |
|----------------------------|----------------------------------------|----------------------|-----------------------|--|--|--|
| contract no.               |                                        | scale<br>1: 250 @ A3 |                       |  |  |  |
| dient ref.<br>A2 DOMINIC   | dient ref. A2 DOMINION drawn by Author |                      | date<br>11/05/15      |  |  |  |
|                            |                                        |                      | checked by<br>Checker |  |  |  |
| project no.<br>13119       | drawing num<br>PL(06                   |                      | revision<br>P-        |  |  |  |