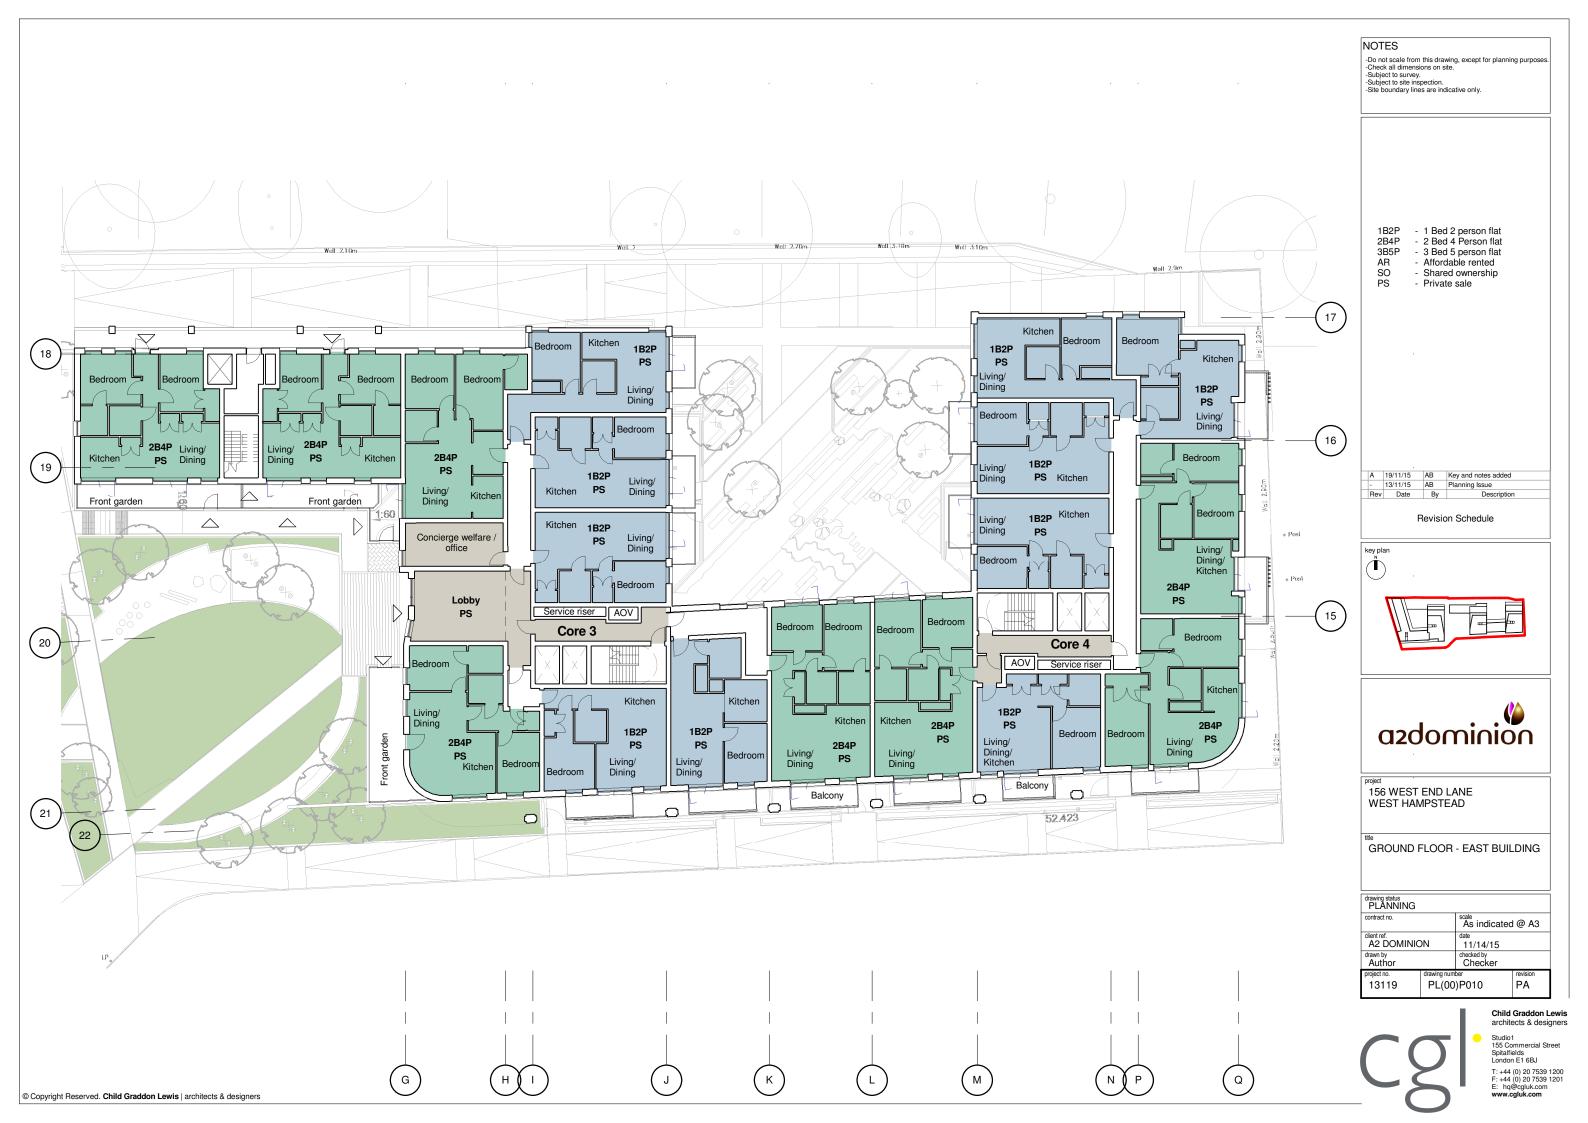

### KEY

# 2B4P

## Lobby

1 Bed 2 person flat2 Bed 4 Person flat

1B2P 2B4P - 3 Bed 5 person flat

3B5P AR SO PS Affordable rented

- Shared ownership Private sale

|     | В   | 19/11/15 | AB | Key and notes added |
|-----|-----|----------|----|---------------------|
| -   | Α   | 13/11/15 | AB | Planning Issue      |
|     | -   | 12/08/15 | AB | Firstissue          |
| - [ | Rev | Date     | By | Description         |

### Revision Schedule

156 WEST END LANE WEST HAMPSTEAD

FIFTH FLOOR PLAN - EAST BUILDING

| PLANNING                 | PLANNING             |                       |                |  |  |  |  |
|--------------------------|----------------------|-----------------------|----------------|--|--|--|--|
| contract no.             |                      | As indicated @ A3     |                |  |  |  |  |
| dient ref.<br>A2 DOMINIC | N                    | date<br>08/12/15      |                |  |  |  |  |
| drawn by<br>Author       |                      | checked by<br>Checker |                |  |  |  |  |
| project no.<br>13119     | drawing num<br>PL(05 |                       | revision<br>PB |  |  |  |  |
|                          |                      |                       |                |  |  |  |  |