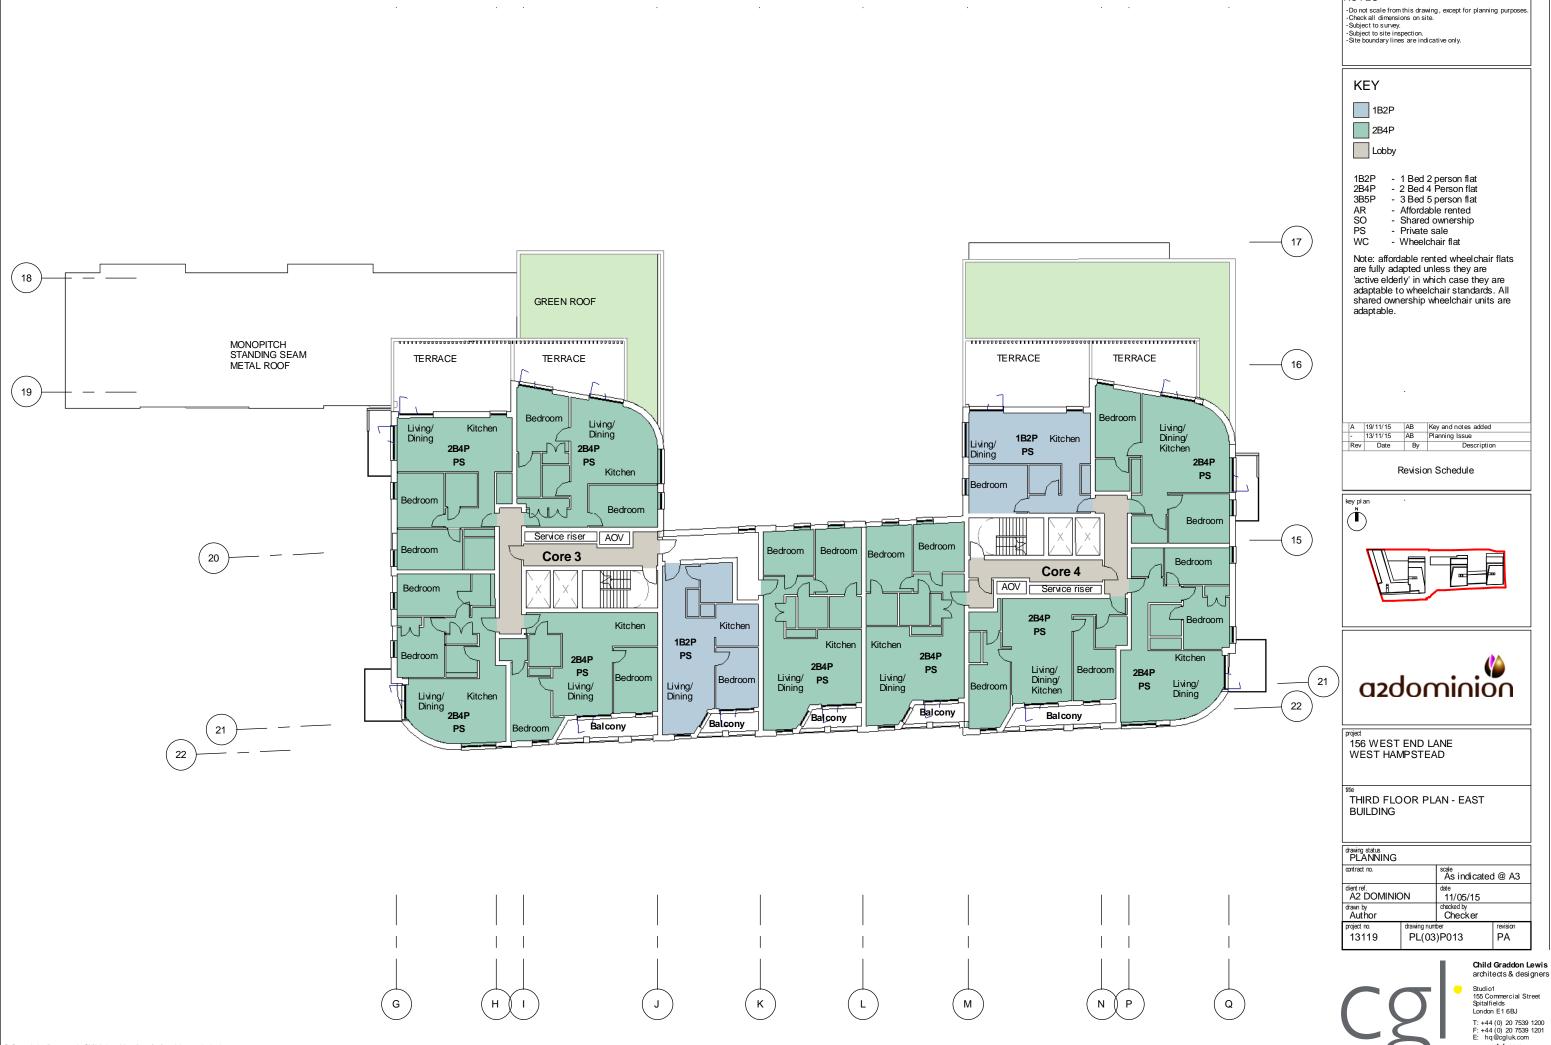

### KEY

# 2B4P

## Lobby

1 Bed 2 person flat2 Bed 4 Person flat

1B2P 2B4P - 3 Bed 5 person flat

3B5P AR SO PS Affordable rented

- Shared ownership Private sale

|     | В   | 19/11/15 | AB | Key and notes added |
|-----|-----|----------|----|---------------------|
| -   | Α   | 13/11/15 | AB | Planning Issue      |
|     | -   | 12/08/15 | AB | Firstissue          |
| - [ | Rev | Date     | By | Description         |

| - | 13/11/15 | AB | Planning Issue | Rev | Date | By | Description |

Revision Schedule

156 WEST END LANE WEST HAMPSTEAD

ROOF PLAN - EAST BUILDING

| drawing status<br>PLANNING | drawing status PLANNING                |                      |                       |  |  |  |
|----------------------------|----------------------------------------|----------------------|-----------------------|--|--|--|
| contract no.               |                                        | scale<br>1: 250 @ A3 |                       |  |  |  |
| dient ref.<br>A2 DOMINIC   | dient ref. A2 DOMINION drawn by Author |                      | date<br>11/05/15      |  |  |  |
|                            |                                        |                      | checked by<br>Checker |  |  |  |
| project no.<br>13119       | drawing num<br>PL(06                   |                      | revision<br>P-        |  |  |  |