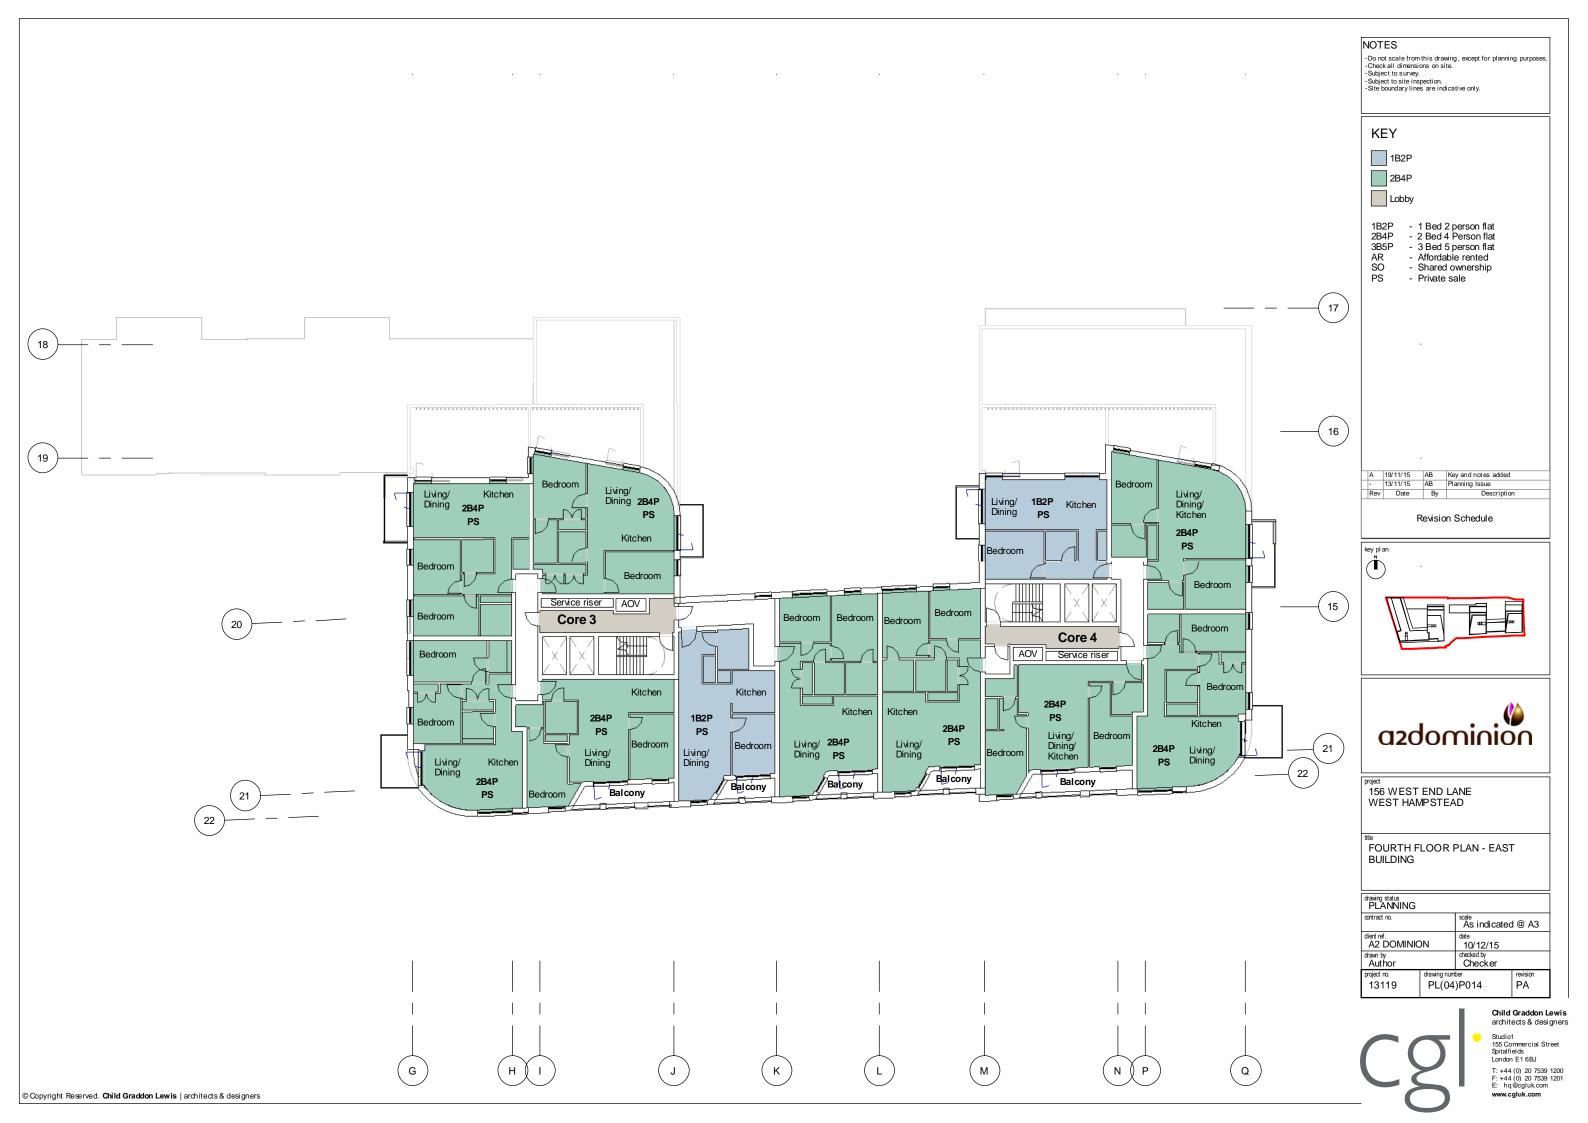

### KEY

# 2B4P

## Lobby

1 Bed 2 person flat2 Bed 4 Person flat

1B2P 2B4P - 3 Bed 5 person flat

3B5P AR SO PS Affordable rented

- Shared ownership Private sale

|     | В   | 19/11/15 | AB | Key and notes added |
|-----|-----|----------|----|---------------------|
| -   | Α   | 13/11/15 | AB | Planning Issue      |
|     | -   | 12/08/15 | AB | Firstissue          |
| - [ | Rev | Date     | By | Description         |

### Revision Schedule

156 WEST END LANE WEST HAMPSTEAD

FIFTH FLOOR PLAN - EAST BUILDING

| PLANNING                 | PLANNING             |                       |                |  |  |  |  |
|--------------------------|----------------------|-----------------------|----------------|--|--|--|--|
| contract no.             |                      | As indicated @ A3     |                |  |  |  |  |
| dient ref.<br>A2 DOMINIC | N                    | date<br>08/12/15      |                |  |  |  |  |
| drawn by<br>Author       |                      | checked by<br>Checker |                |  |  |  |  |
| project no.<br>13119     | drawing num<br>PL(05 |                       | revision<br>PB |  |  |  |  |
|                          |                      |                       |                |  |  |  |  |