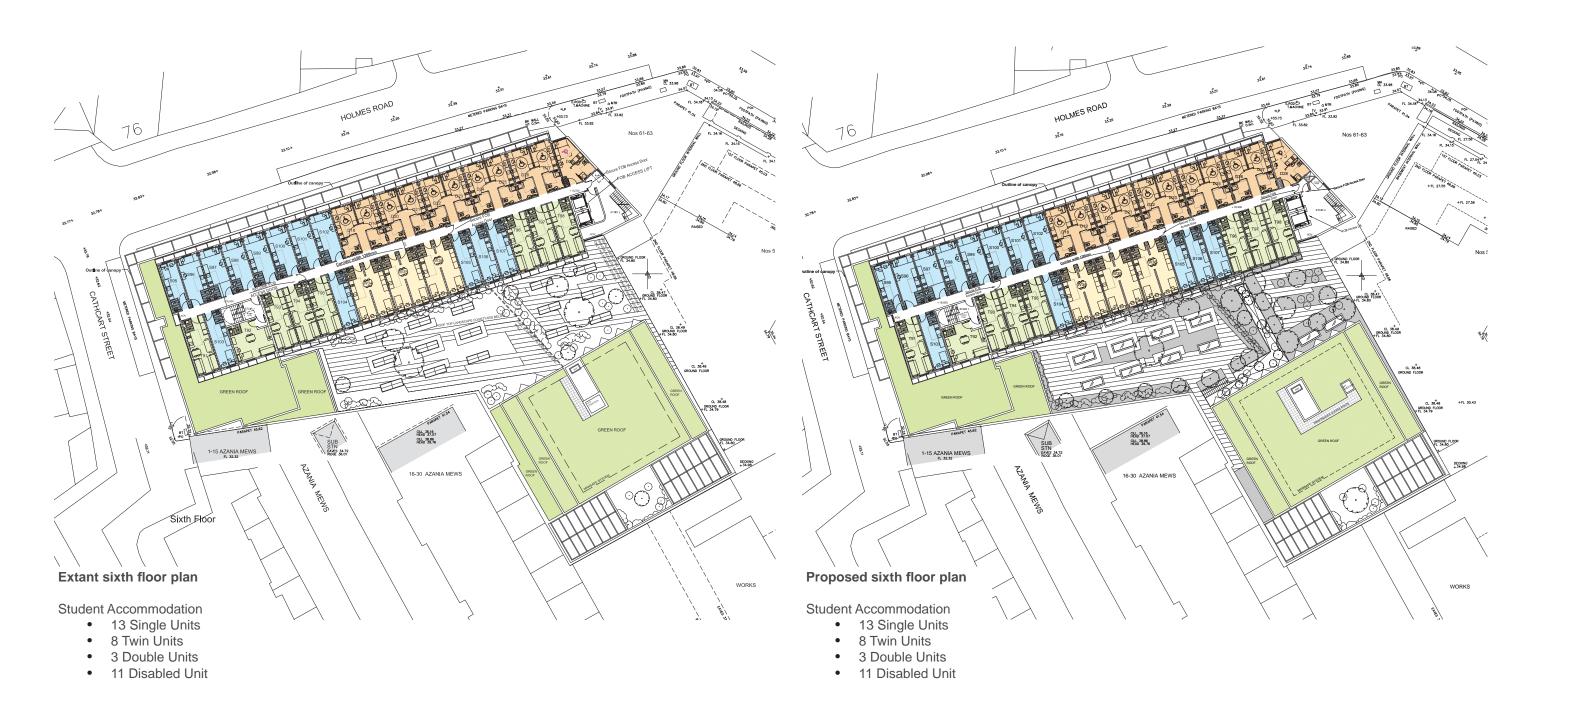

### 3.4 Scheme Design - Floor Plans Comparison

**Sixth Floor** - The general arrangement of student units remains as per the extant scheme plan.

The main lift and stair lobby in block 1 has been adjusted to reflect the larger lift requirements for cycle transport down to the lower basement cycle store.