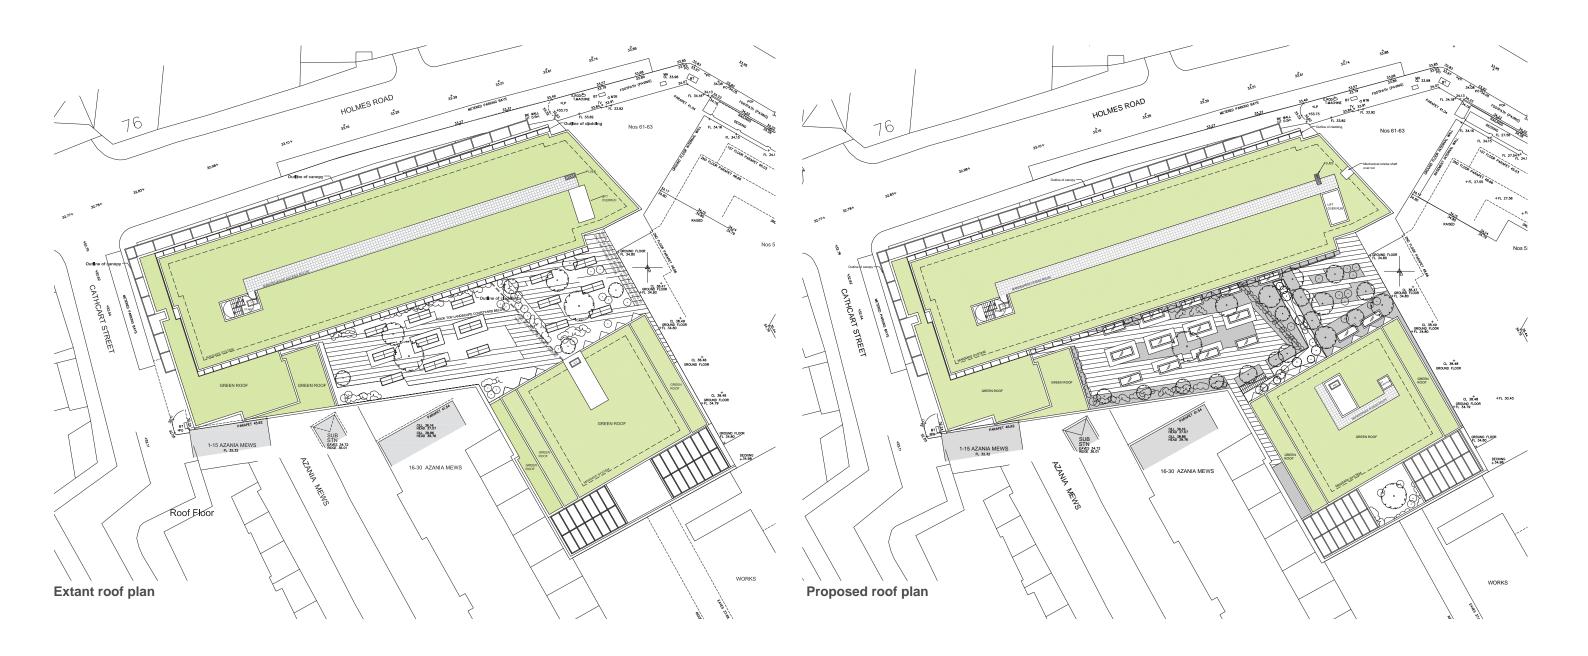

# 3.4 Scheme Design - Floor Plans Comparison

**Roof Plan** - The general roof plan remains as per the extant scheme plan.

The lift overrun has changed to reflect the larger lift size for cycle transport as per the lower floors.