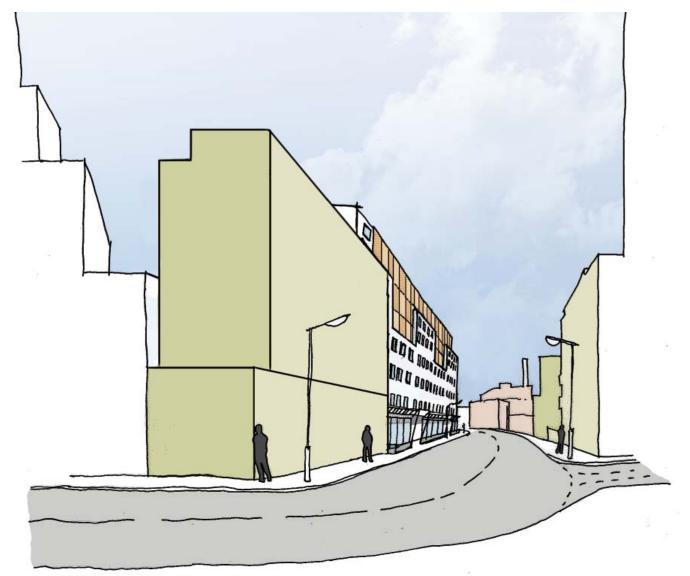

### 3.5 Appearance, Visual Impact

As the main physical changes occur at basement level, the external appearance of the proposed scheme remains as per the approved scheme. There are no changes to materials and fenestration to the external elevations. There is a small increase in size to the lift overrun as a result of the larger lift to accommodate cycle transport.

General public views of the development are as per the extant scheme sketch views below.

Sketch View - Corner of Holmes Road

Sketch View - Holmes Road and Cathcart Street Junction