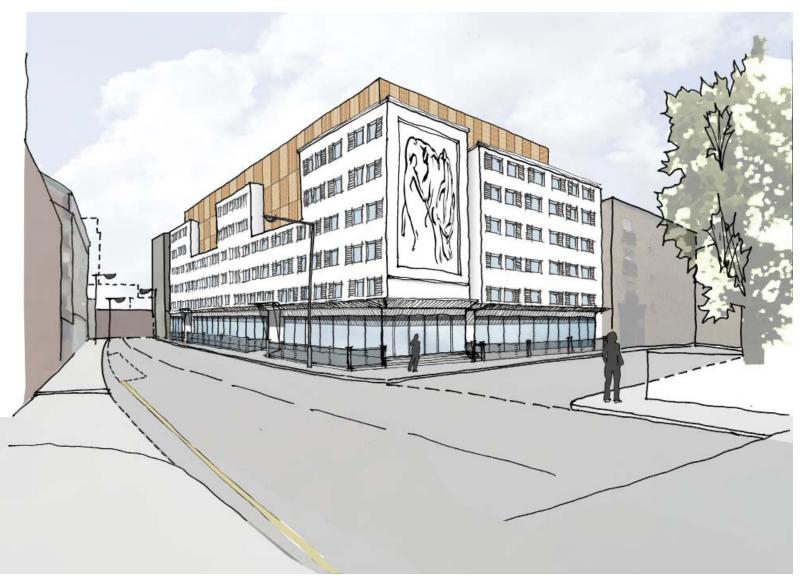

### 3.5 Appearance, Visual Impact

As the main physical changes occur at basement level, the external appearance of the proposed scheme remains as per the approved scheme. There are no changes to materials and fenestration to the external elevations. There is a small increase in size to the lift overrun as a result of the larger lift to accommodate cycle transport.

General public views of the development are as per the extant scheme sketch views below.

Sketch View - Corner of Holmes Road

Sketch View - Holmes Road and Cathcart Street Junction