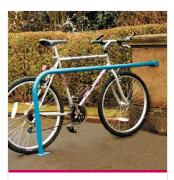

#### **BXMW/GS/Sheffield-Stand**

The Sheffield Cycle Stand is recommended by the national cycling associations, this best selling tubular cycle stand allows the bike to be secured in a variety of ways. Last year alone Broxap provided over 35,600 cycle parking spaces using the Sheffield Cycle Stand, and it continues to be our most popular cycle stand.