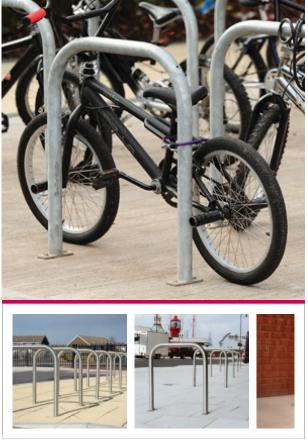

#### **BXMW/GS/Sheffield-Stand**

The Sheffield Cycle Stand is recommended by the national cycling associations, this best selling tubular cycle stand allows the bike to be secured in a variety of ways. Last year alone Broxap provided over 35,600 cycle parking spaces using the Sheffield Cycle Stand, and it continues to be our most popular cycle stand.

#### Features:

- Simple and easy to install
- Stands are available in senior and junior sizes
- Senior stands are 800mm high
- Junior stands are 600mm
- Both senior and junior are 715mm in width

#### **Finishes Available:**

- Galvanised to BS EN ISO 1461:2009
- Galvanised to BS EN ISO 1461:2009 & Polyester Powder Coated
- Stainless Steel Grade 304
- Stainless Steel Grade 316
- Duracast™ Polyurethane version (a long lasting environmentally friendly material that is rust proof and can also be painted to a range of colours)