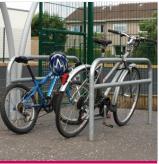

#### **BXMW/GS/Sheffield-Stand**

The Sheffield Cycle Stand is recommended by the national cycling associations, this best selling tubular cycle stand allows the bike to be secured in a variety of ways. Last year alone Broxap provided over 35,600 cycle parking spaces using the Sheffield Cycle Stand, and it continues to be our most popular cycle stand.

#### Features:

- Simple and easy to install
- Stands are available in senior and junior sizes
- Senior stands are 800mm high
- Junior stands are 600mm
- Both senior and junior are 715mm in width