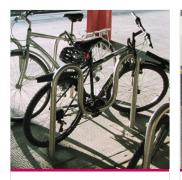

#### **BXMW/GS/Sheffield-Stand**

The Sheffield Cycle Stand is recommended by the national cycling associations, this best selling tubular cycle stand allows the bike to be secured in a variety of ways. Last year alone Broxap provided over 35,600 cycle parking spaces using the Sheffield Cycle Stand, and it continues to be our most popular cycle stand.

#### Features:

- Simple and easy to install
- Stands are available in senior and junior sizes
- Senior stands are 800mm high
- Junior stands are 600mm
- Both senior and junior are 715mm in width