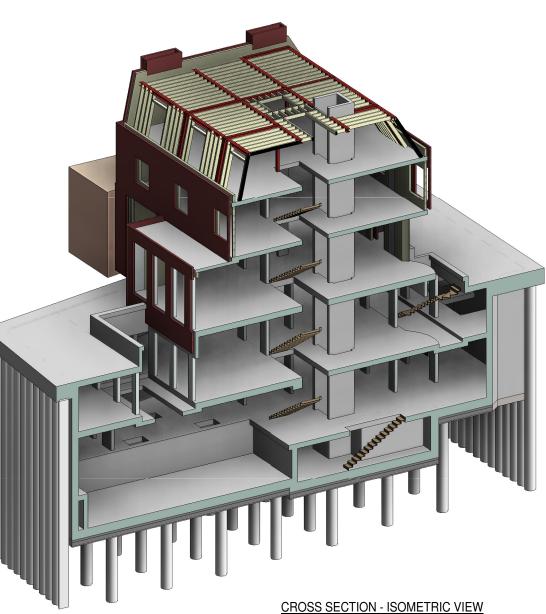

BILLING ISSUE

 B2
 09.10.15
 TC
 DM
 Revised Billing Issue

 B1
 25.09.15
 TC
 DM
 Issued for Billing

 Rev
 Date
 Drawn
 Eng
 Amendment

structural design

15 Bell Yard Mews | London SE1 3TY | www.constructure.co.uk

## NORFOLK ROAD

| Drawn  | TC    | Eng AH        |
|--------|-------|---------------|
| Scales | at A1 | 1 : 100 at A3 |

| Drawing No. | Rev |
|-------------|-----|
| 1415/91     | B2  |

#### Notes:

- This drawing is to be read in conjunction with all relevant Architect's, Engineer's and specialist's drawings and specifications.
- This drawing is the copyright of Constructure Ltd and is not to be used or reproduced without permission.