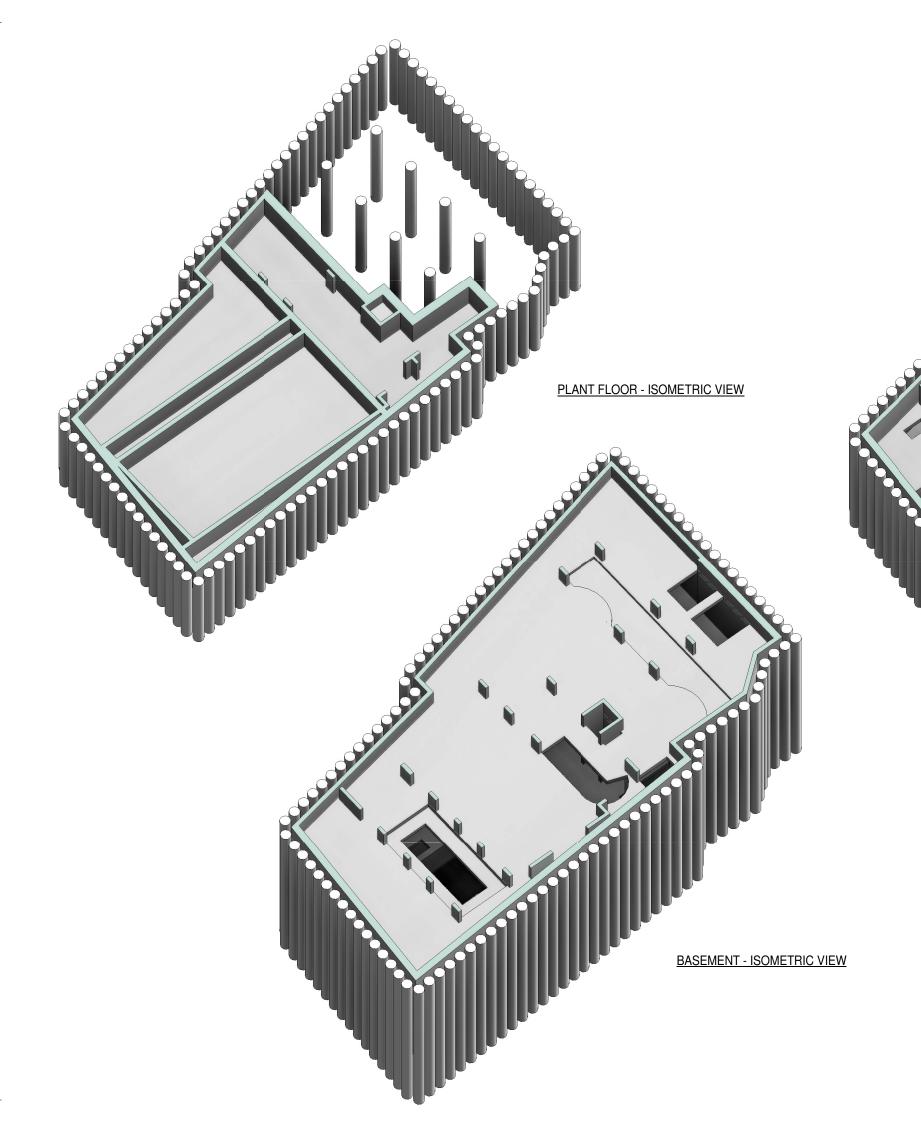

#### | N

- This drawing is to be read in conjunction wirelevant Architect's, Engineer's and special
- This drawing is the copyright of Constructure Ltd and is not to be used or reproduced without permission.

BILLING ISSUE

SUB-BASEMENT - ISOMETRIC VIEW

|    | D        | D  | _  | A                     |
|----|----------|----|----|-----------------------|
| B1 | 25.09.15 | TC | DM | Issued for Billing    |
| B2 | 09.10.15 | TC | DM | Revised Billing Issue |
|    |          |    |    |                       |

## structural design

15 Bell Yard Mews | London SE1 3TY | www.constructure.co.uk

## NORFOLK ROAD

| Drawn  | TC    | Eng AH        |
|--------|-------|---------------|
| Scales | at A1 | 1 : 100 at A3 |

| Drawing No. | Rev |
|-------------|-----|
| 1415/90     | B2  |