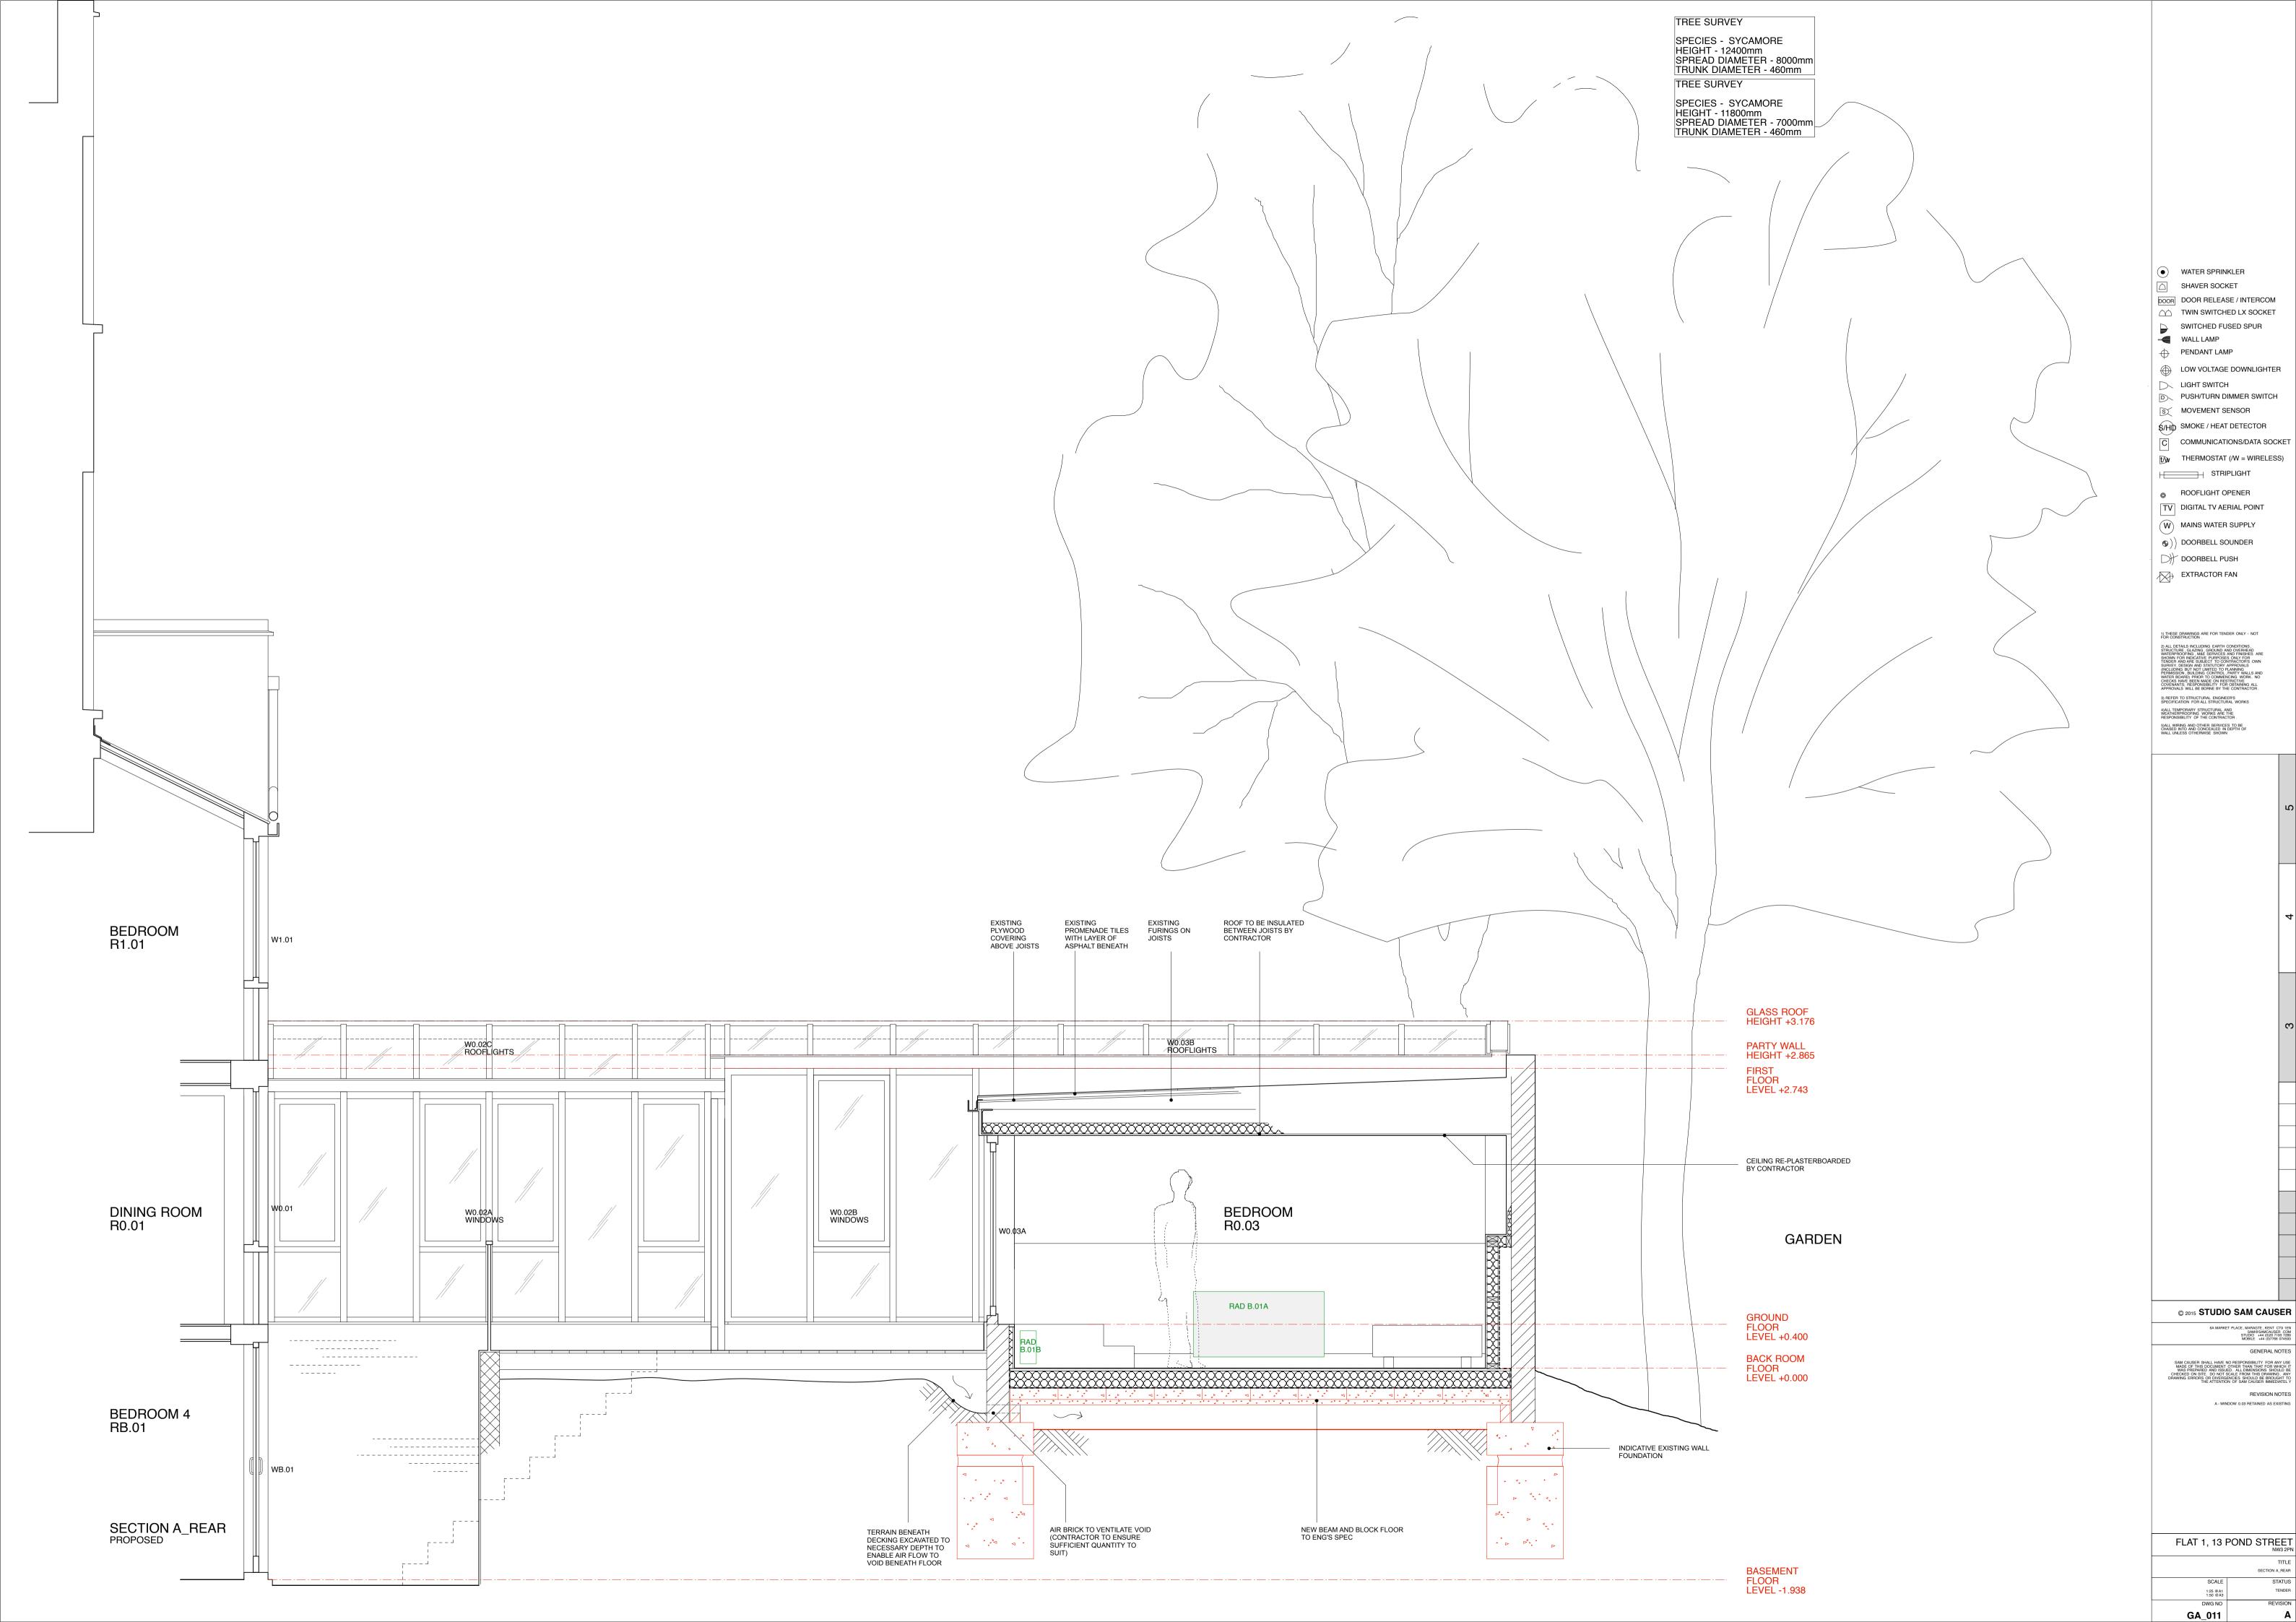

3 POND STREET
NW3 2PN
TITLE

FLAT 3 FLOOR 4 FLAT 3 NOT SURVEYED. DRAWING BASED ON LEASE DOCUMENT\_MARCH 1997.

ROOF PLAN PROPOSED

FOURTH FLOOR PLAN PROPOSED



 WATER SPRINKLER 

DOOR DOOR RELEASE / INTERCOM 

SWITCHED FUSED SPUR
WALL LAMP

PENDANT LAMP

LOW VOLTAGE DOWNLIGHTER

LIGHT SWITCH PUSH/TURN DIMMER SWITCH

MOVEMENT SENSOR

S/HD SMOKE / HEAT DETECTOR C COMMUNICATIONS/DATA SOCKET

THERMOSTAT (/W = WIRELESS) STRIPLIGHT

ROOFLIGHT OPENER TV DIGITAL TV AERIAL POINT

W MAINS WATER SUPPLY

 $lackbox{igspace}ig) ig)$  doorbell sounder

D) DOORBELL PUSH

EXTRACTOR FAN

1) THESE DRAWINGS ARE FOR TENDER ONLY - NOT FOR CONSTRUCTION . 3) REFER TO STRUCTURAL ENGINEER'S SPECIFICATION FOR ALL STRUCTURAL WORKS

© 2015 STUDIO SAM CAUSER

FLATS 2 & 3, 13 POND STREET



© 2015 STUDIO SAM CAUSER