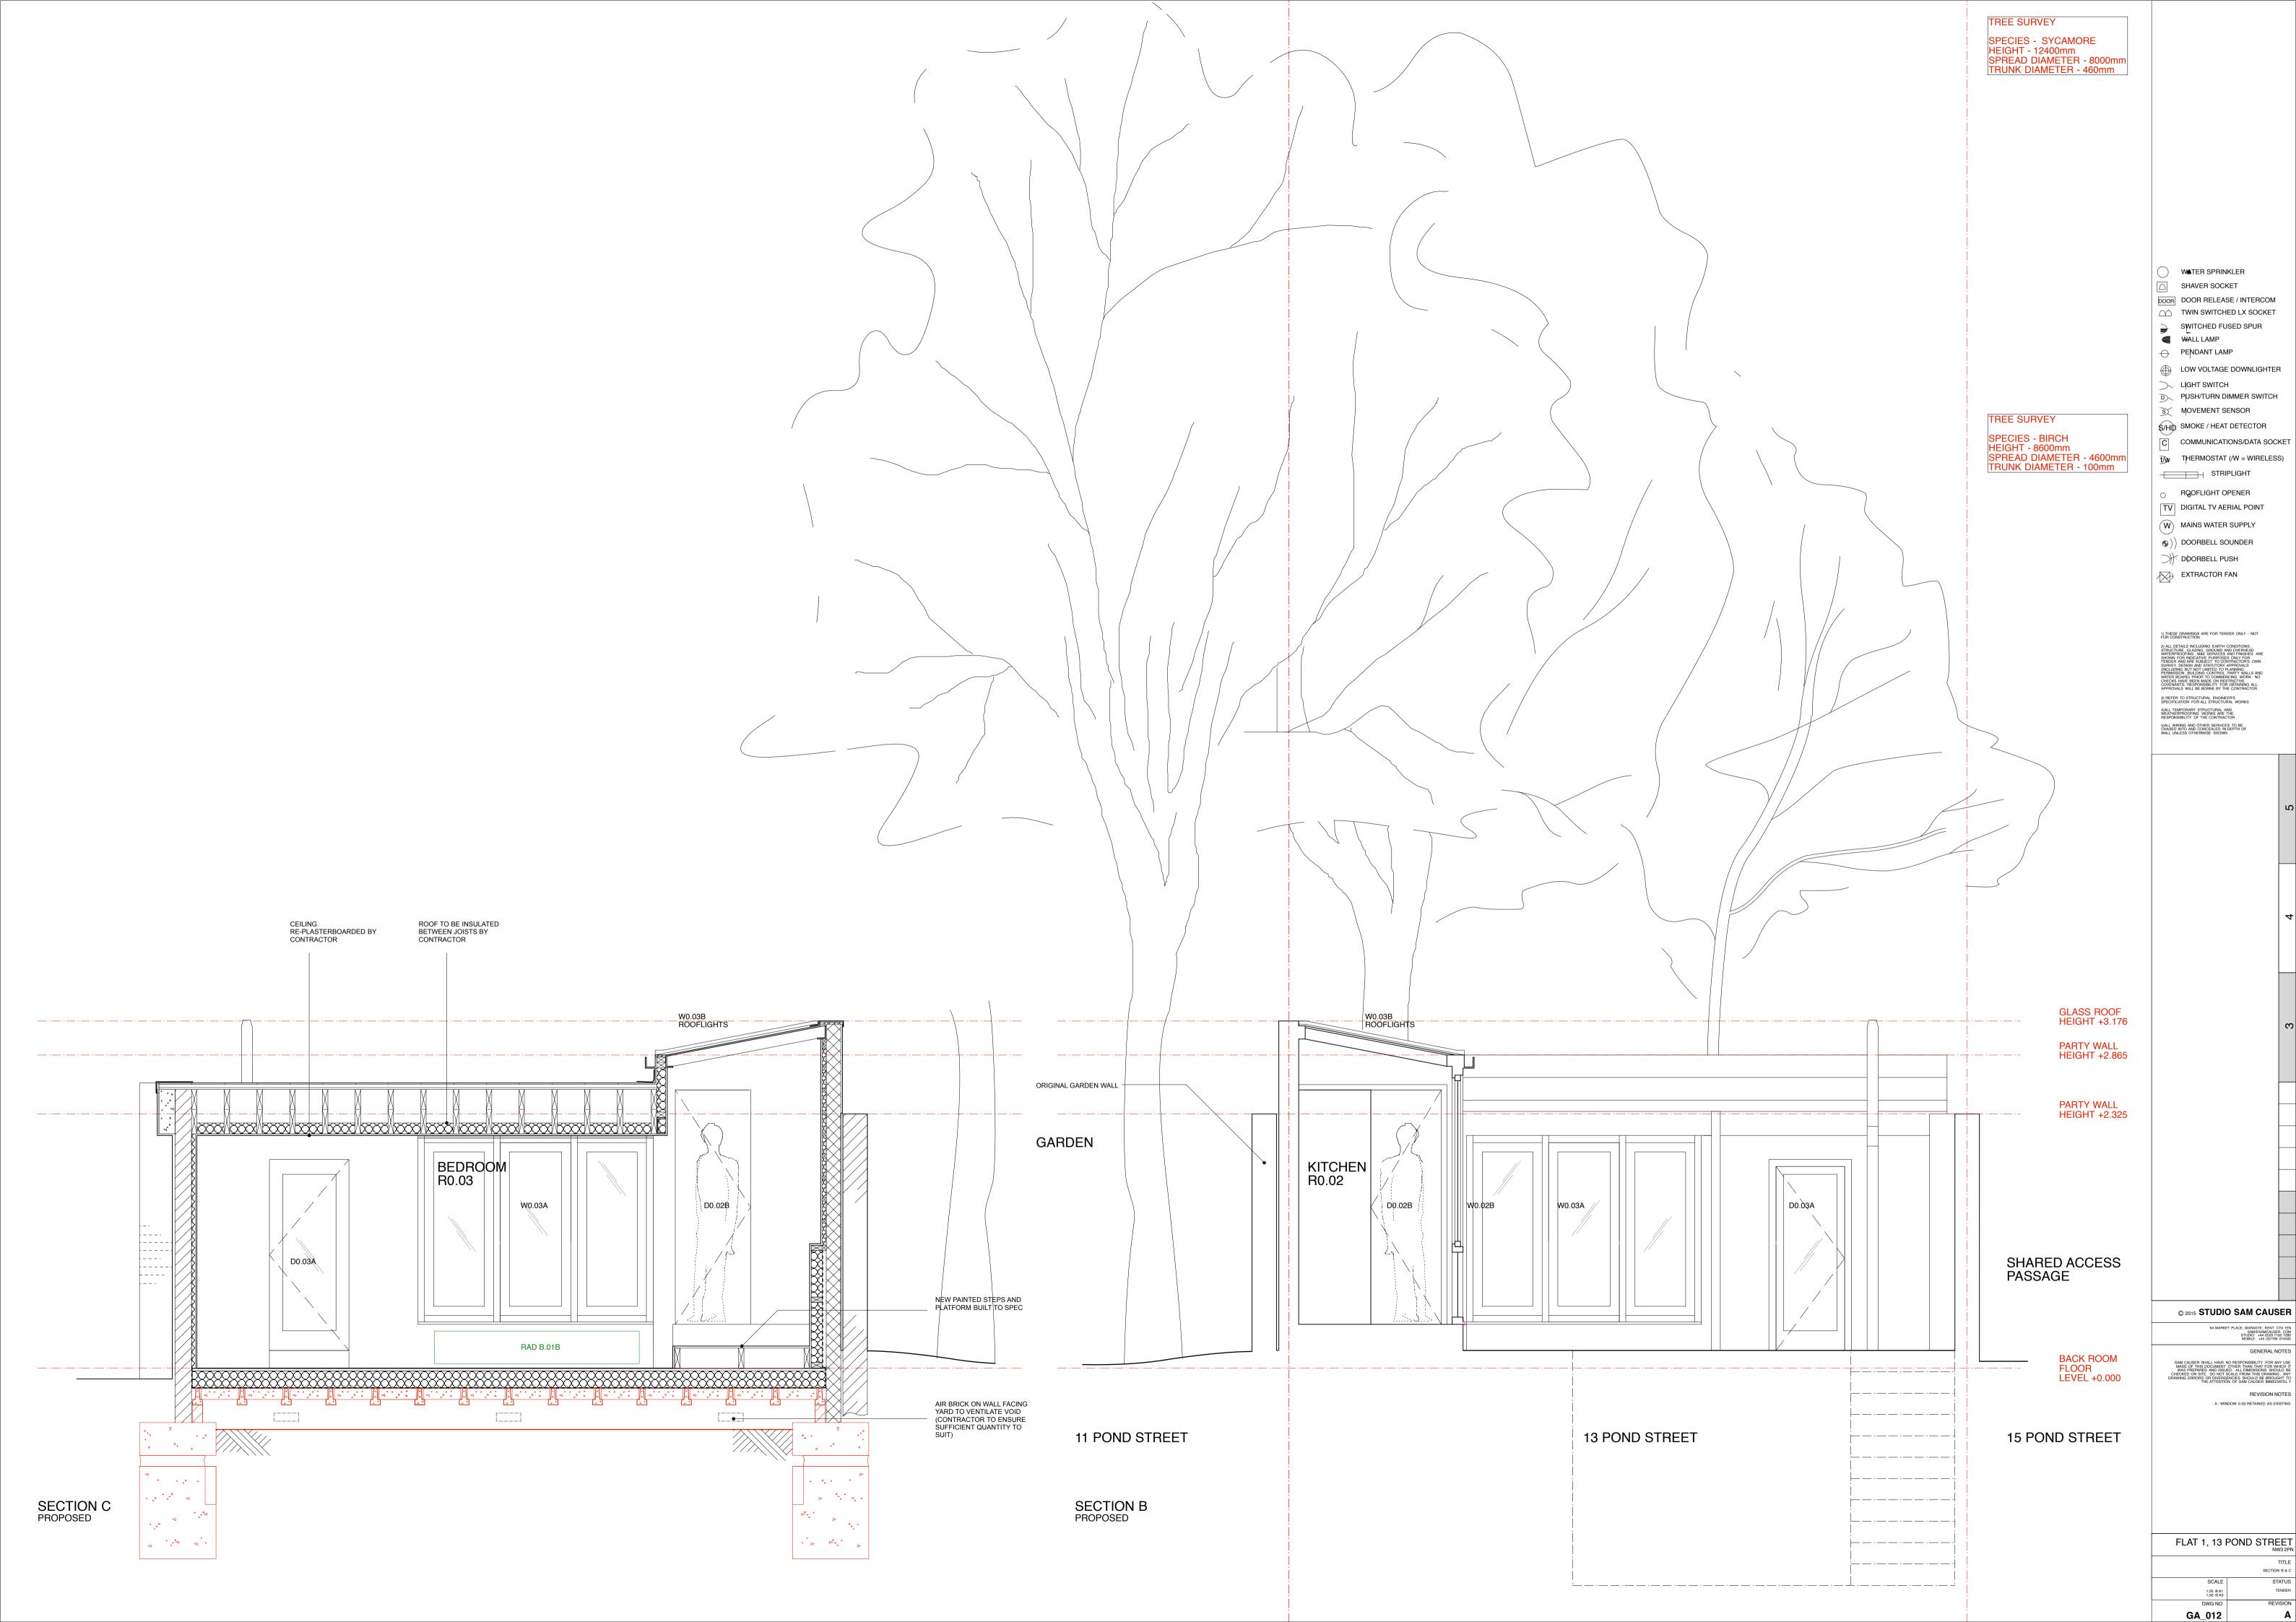

GA\_004

© 2015 STUDIO SAM CAUSER

 WATER SPRINKLER 

→ WALL LAMP → PENDANT LAMP

LIGHT SWITCH

S MOVEMENT SENSOR S/HD SMOKE / HEAT DETECTOR

STRIPLIGHT ROOFLIGHT OPENER TV DIGITAL TV AERIAL POINT (W) MAINS WATER SUPPLY  $lackbox{igspace}ig)$  DOORBELL SOUNDER D DOORBELL PUSH EXTRACTOR FAN

C COMMUNICATIONS/DATA SOCKET

THERMOSTAT (/W = WIRELESS)

FLAT 1, 13 POND STREET
NW3 2PN
TITLE

 WATER SPRINKLER 

DOOR RELEASE / INTERCOM TWIN SWITCHED LX SOCKET

SWITCHED FUSED SPUR
WALL LAMP PENDANT LAMP

LOW VOLTAGE DOWNLIGHTER

LIGHT SWITCH

D PUSH/TURN DIMMER SWITCH

MOVEMENT SENSOR

S/HD SMOKE / HEAT DETECTOR

C COMMUNICATIONS/DATA SOCKET THERMOSTAT (/W = WIRELESS)

® ROOFLIGHT OPENER TV DIGITAL TV AERIAL POINT

STRIPLIGHT

W MAINS WATER SUPPLY

ullet ) DOORBELL SOUNDER

D DOORBELL PUSH

EXTRACTOR FAN

1) THESE DRAWINGS ARE FOR TENDER ONLY - NOT FOR CONSTRUCTION .

3) REFER TO STRUCTURAL ENGINEER'S SPECIFICATION FOR ALL STRUCTURAL WORKS

4)ALL TEMPORARY STRUCTURAL AND WEATHERPROOFING WORKS ARE THE RESPONSIBILITY OF THE CONTRACTOR.

5)ALL WIRING AND OTHER SERVICES TO BE CHASED INTO AND CONCEALED IN DEPTH OF WALL UNLESS OTHERWISE SHOWN

© 2015 STUDIO SAM CAUSER

FLATS 2 & 3, 13 POND STREET
NW3 2PN
TITLE

FLAT 3 FLOOR 4 FLAT 3 NOT SURVEYED. DRAWING BASED ON LEASE DOCUMENT\_MARCH 1997.