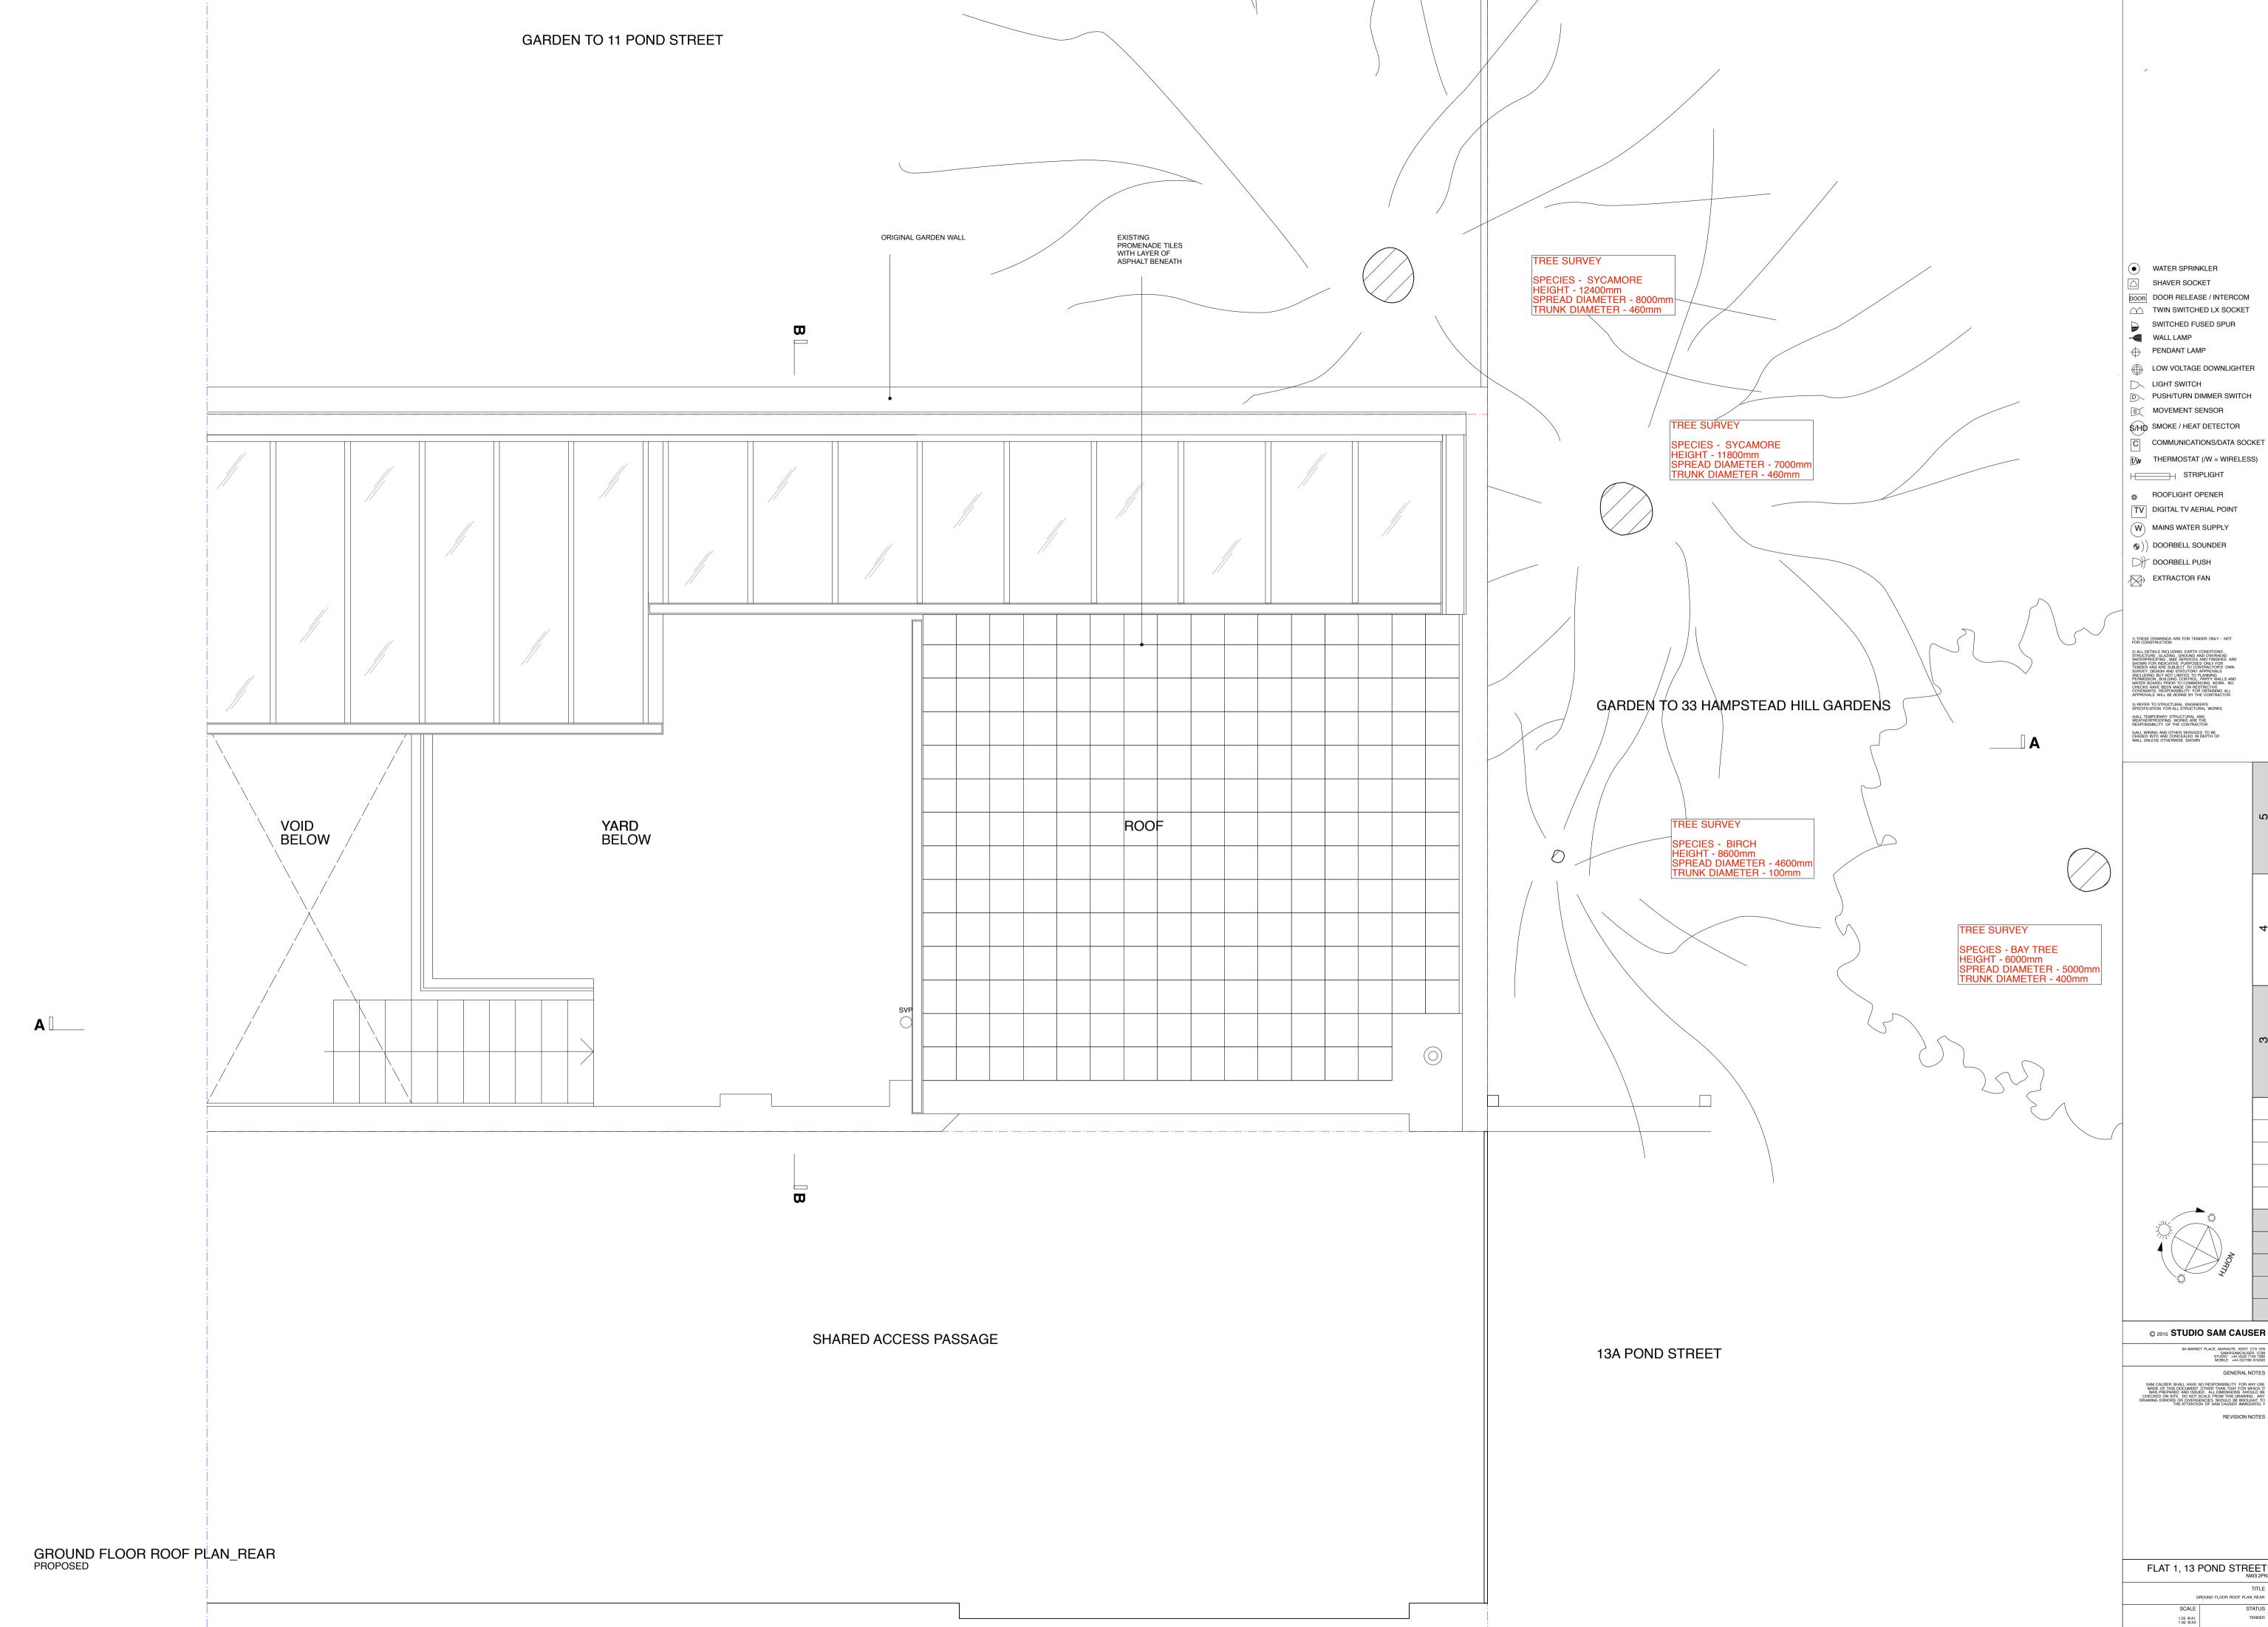

DIO SAM CAUSER

FLATS 2 & 3, 13 POND STREET
NW3 2PN
TITLE

FLAT 3 FLOOR 4 FLAT 3 NOT SURVEYED. DRAWING BASED ON LEASE DOCUMENT\_MARCH 1997.

ROOF PLAN PROPOSED

FOURTH FLOOR PLAN PROPOSED



 WATER SPRINKLER 

DOOR DOOR RELEASE / INTERCOM 

SWITCHED FUSED SPUR
WALL LAMP

PENDANT LAMP

LOW VOLTAGE DOWNLIGHTER

LIGHT SWITCH PUSH/TURN DIMMER SWITCH

MOVEMENT SENSOR

S/HD SMOKE / HEAT DETECTOR C COMMUNICATIONS/DATA SOCKET

THERMOSTAT (/W = WIRELESS) STRIPLIGHT

ROOFLIGHT OPENER TV DIGITAL TV AERIAL POINT

W MAINS WATER SUPPLY

 $lackbox{igspace}ig) ig)$  doorbell sounder

D) DOORBELL PUSH

EXTRACTOR FAN

1) THESE DRAWINGS ARE FOR TENDER ONLY - NOT FOR CONSTRUCTION . 3) REFER TO STRUCTURAL ENGINEER'S SPECIFICATION FOR ALL STRUCTURAL WORKS

© 2015 STUDIO SAM CAUSER

FLATS 2 & 3, 13 POND STREET



© 2015 STUDIO SAM CAUSER