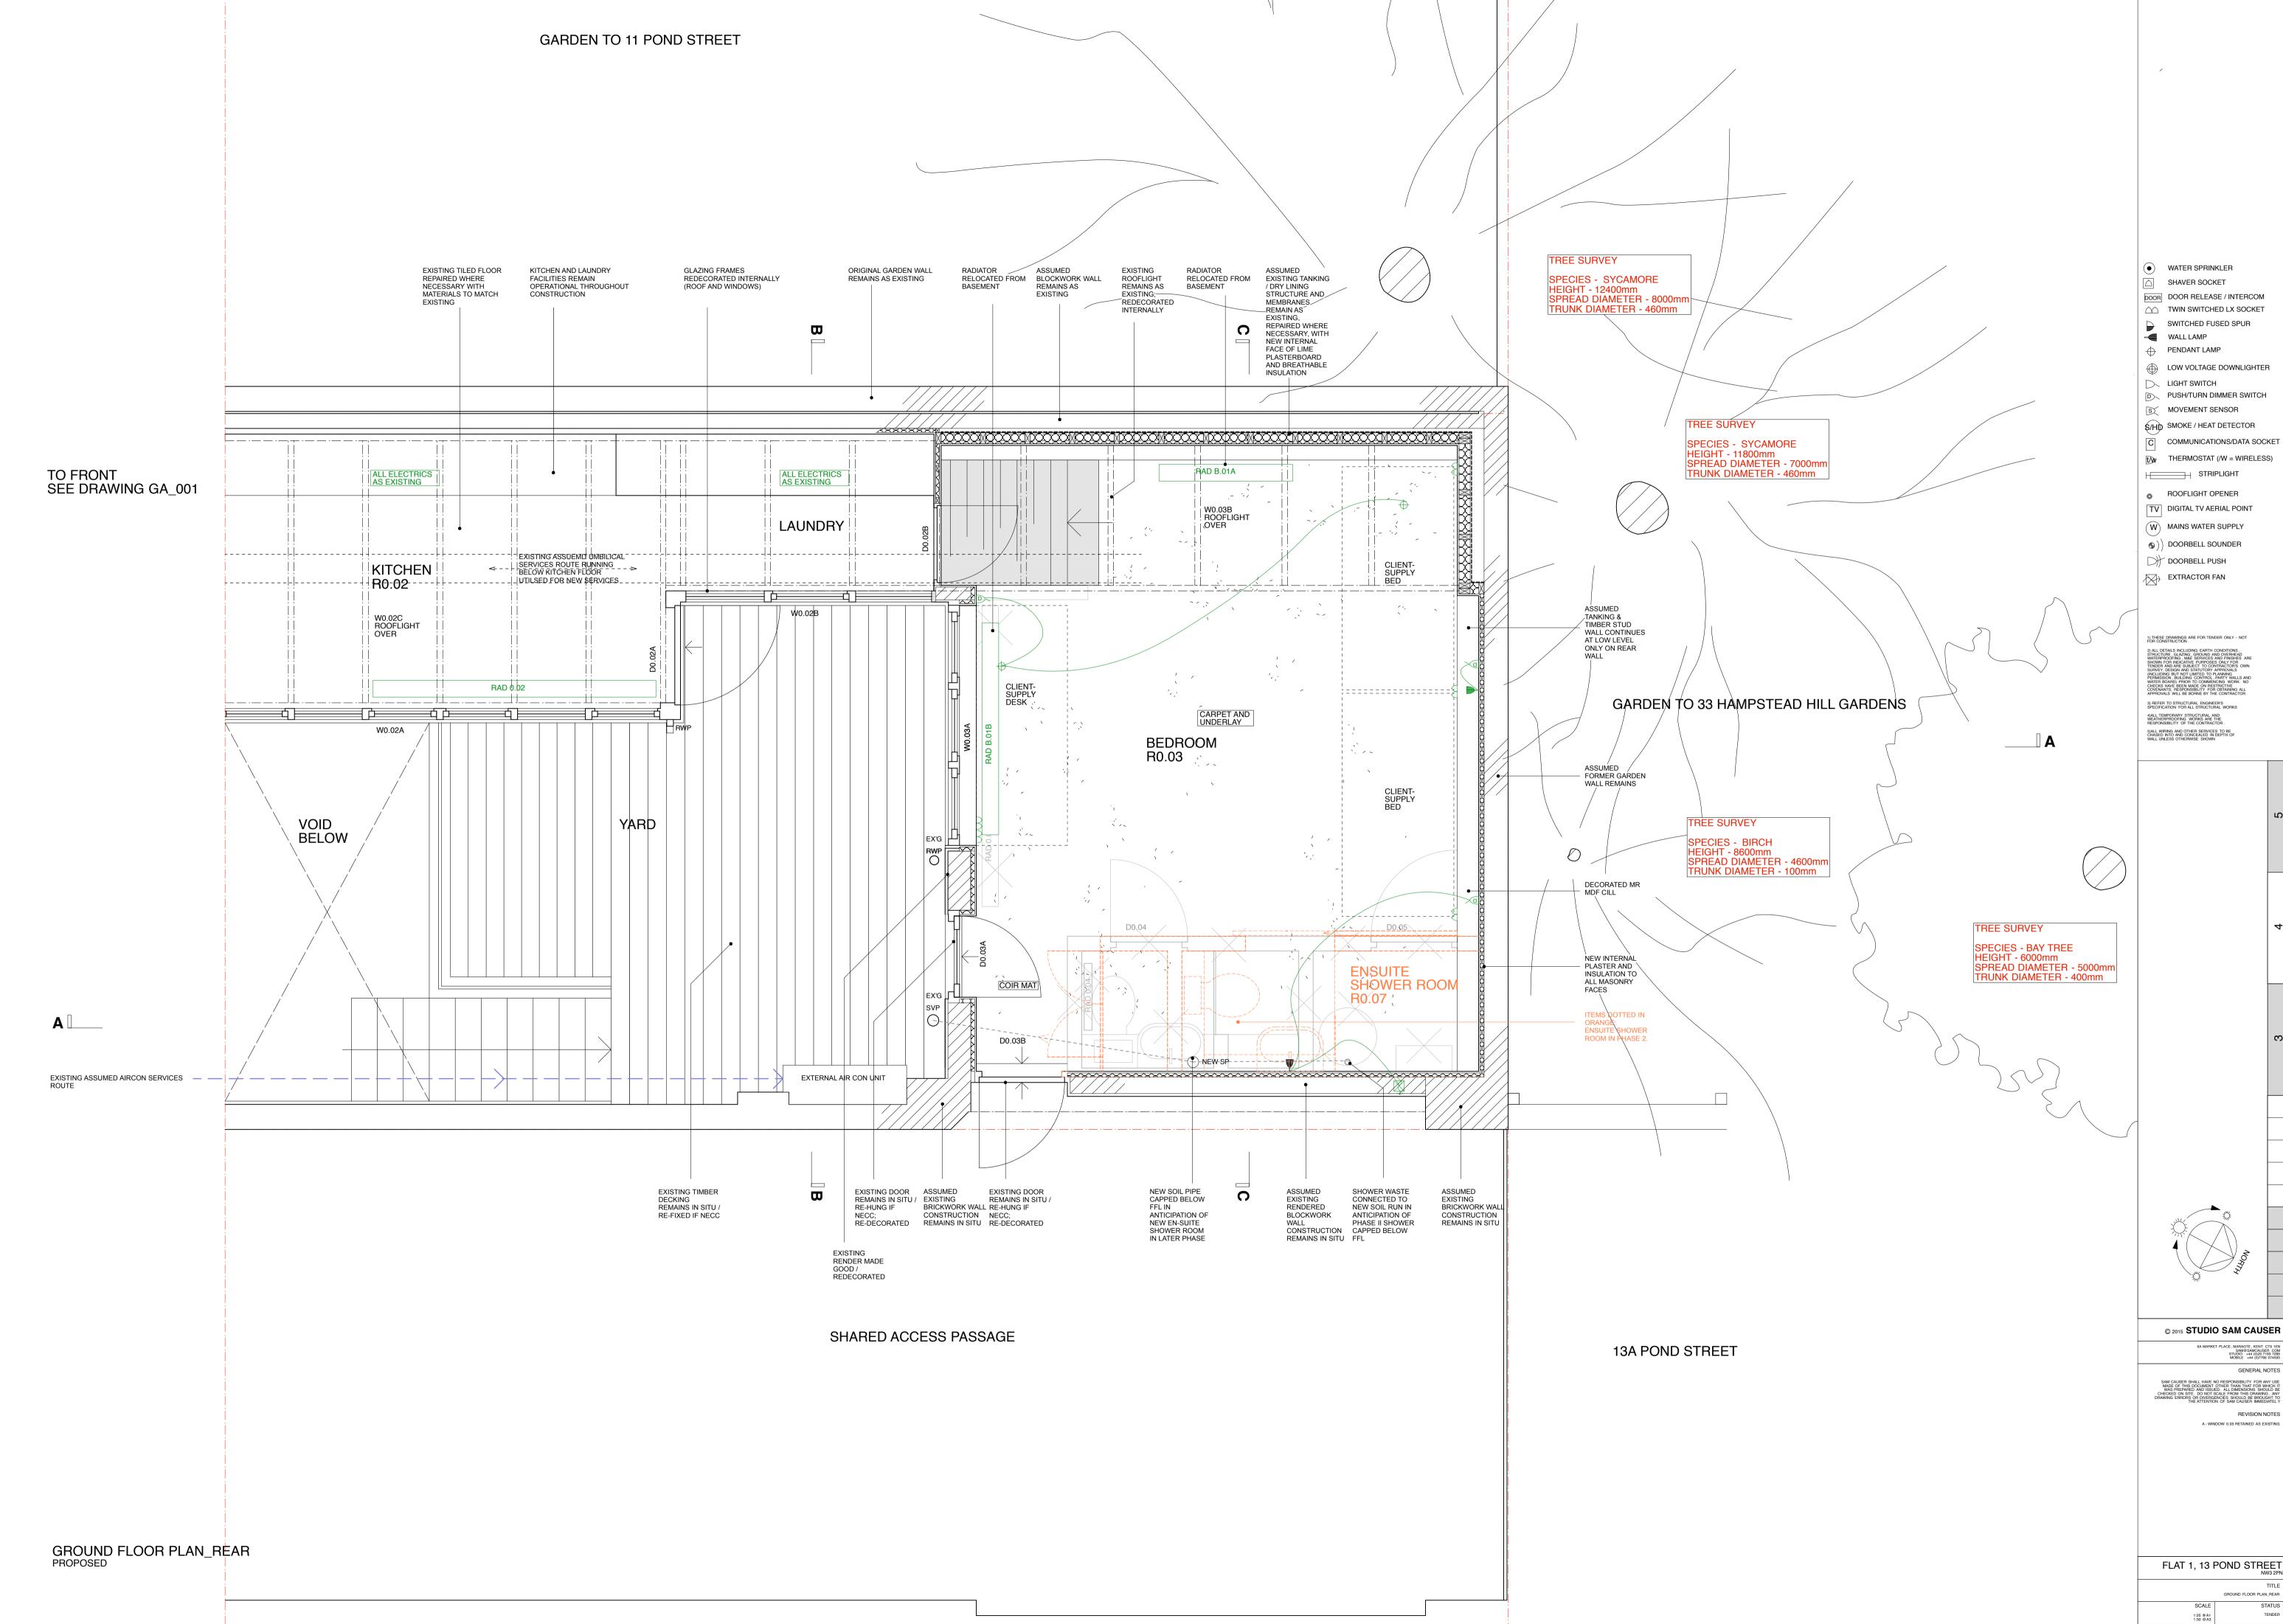

GA\_002



WC REMAINS AS EXISTING NEW CARPET THROUGHOUT ON EXISTING SUBSTRATE NEW 36MM SOLID CORE TIMBER PAINTED DOORS RAD B.02A NEW RADIATOR IN PLACE OF EXISTING WINDOWS RE-DECORATED INSIDE AND OUT CAB B.01A NEW CABINET, SERVICES AND RISER CAB B.01B •— RB.04 ALL ELECTRICS AS EXISTING G BEDROOM 4 RB.01 SITTING ROOM RB.02 **BASEMENT YARD** VOID OVER PHASE II) CAB B.01C PHASE II) SHOWER ROOM RB.03 VAULT (LAUNDRY ROOM FITTED OUT IN PHASE II) CAB B.01D • RAD B.04 **5** NEW WALL DIVING VAULT FROM MAIN ROOM BATHROOM REMAINS AS EXISTING **NEW CABINETS** DB.01D CAB B.01D DB.03 CAB B.01C DB.02 NEW 36MM SOLID CORE TIMBER PAINTED DOORS BASEMENT PLAN PROPOSED ELEVATION F PROPOSED ELEVATION G PROPOSED

GA\_004

© 2015 STUDIO SAM CAUSER

 WATER SPRINKLER 

→ WALL LAMP → PENDANT LAMP

LIGHT SWITCH

S M