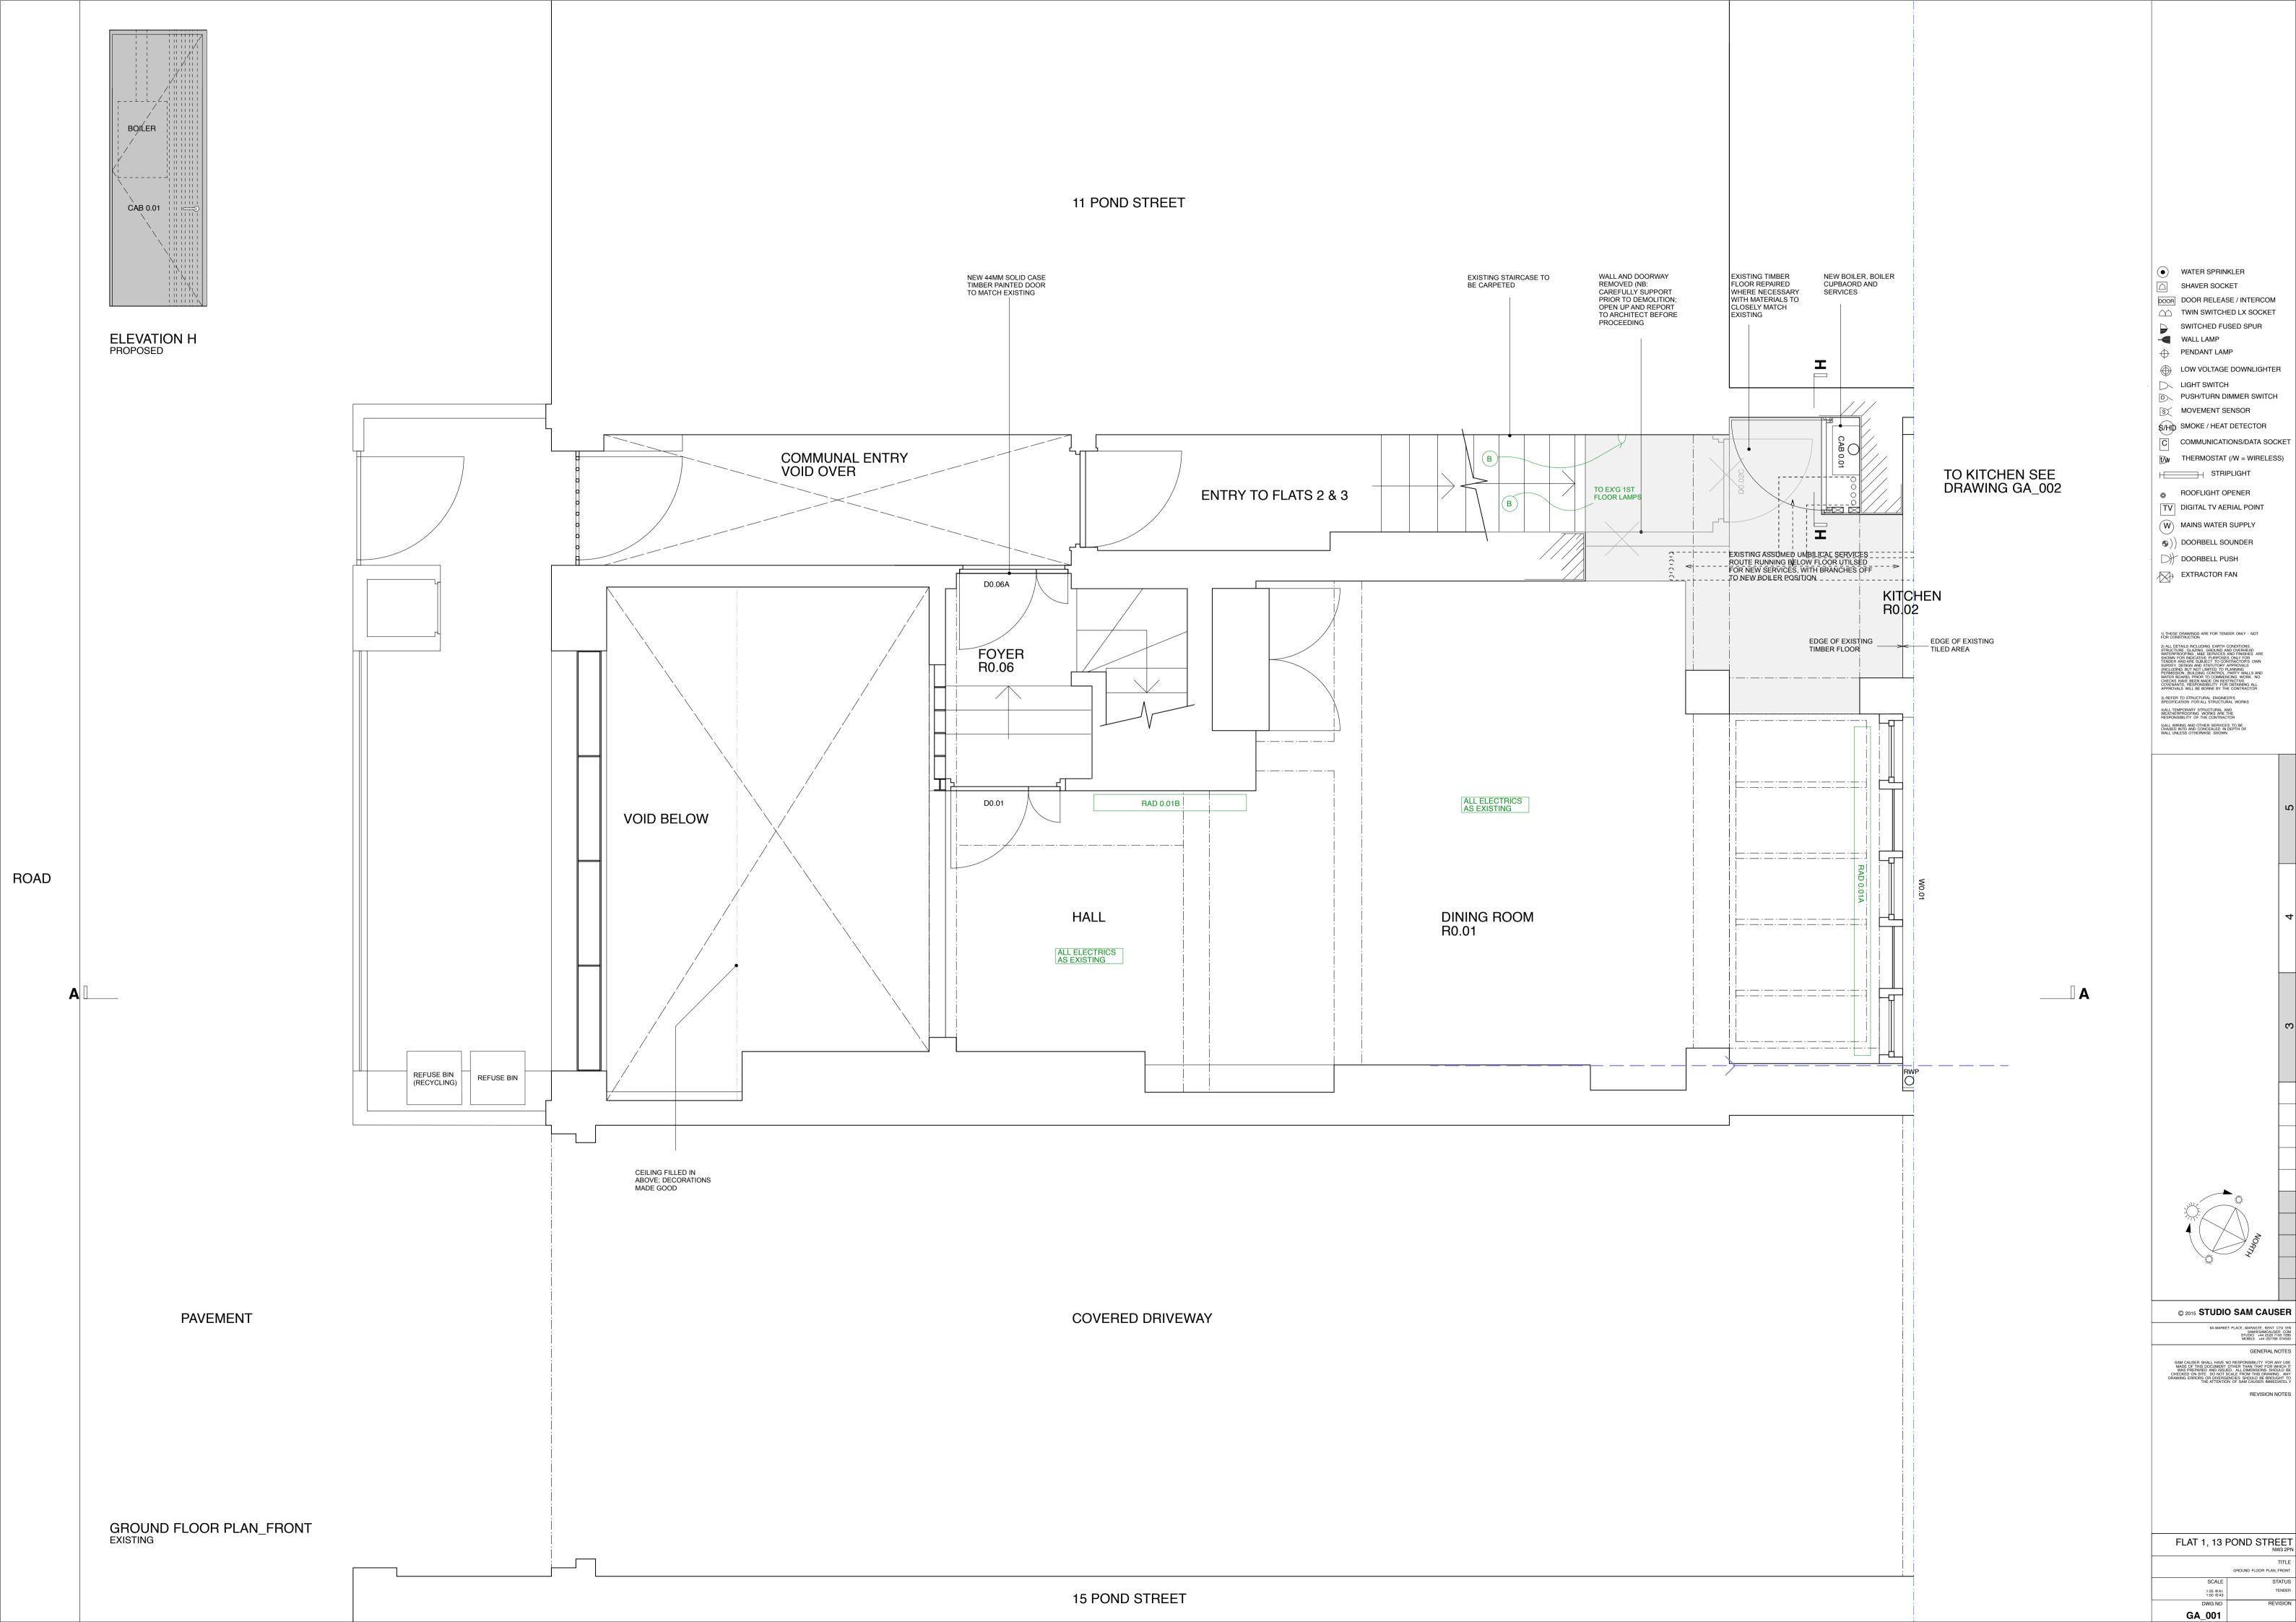

GA\_002



WC REMAINS AS EXISTING NEW CARPET THROUGHOUT ON EXISTING SUBSTRATE NEW 36MM SOLID CORE TIMBER PAINTED DOORS RAD B.02A NEW RADIATOR IN PLACE OF EXISTING WINDOWS RE-DECORATED INSIDE AND OUT CAB B.01A NEW CABINET, SERVICES AND RISER CAB B.01B •— RB.04 ALL ELECTRICS AS EXISTING G BEDROOM 4 RB.01 SITTING ROOM RB.02 **BASEMENT YARD** VOID OVER PHASE II) CAB B.01C PHASE II) SHOWER ROOM RB.03 VAULT (LAUNDRY ROOM FITTED OUT IN PHASE II) CAB B.01D • RAD B.04 **5** NEW WALL DIVING VAULT FROM MAIN ROOM BATHROOM REMAINS AS EXISTING **NEW CABINETS** DB.01D CAB B.01D DB.03 CAB B.01C DB.02 NEW 36MM SOLID CORE TIMBER PAINTED DOORS BASEMENT PLAN PROPOSED ELEVATION F PROPOSED ELEVATION G PROPOSED

GA\_004

© 2015 STUDIO SAM CAUSER

 WATER SPRINKLER 

→ WALL LAMP → PENDANT LAMP

LIGHT SWITCH

S