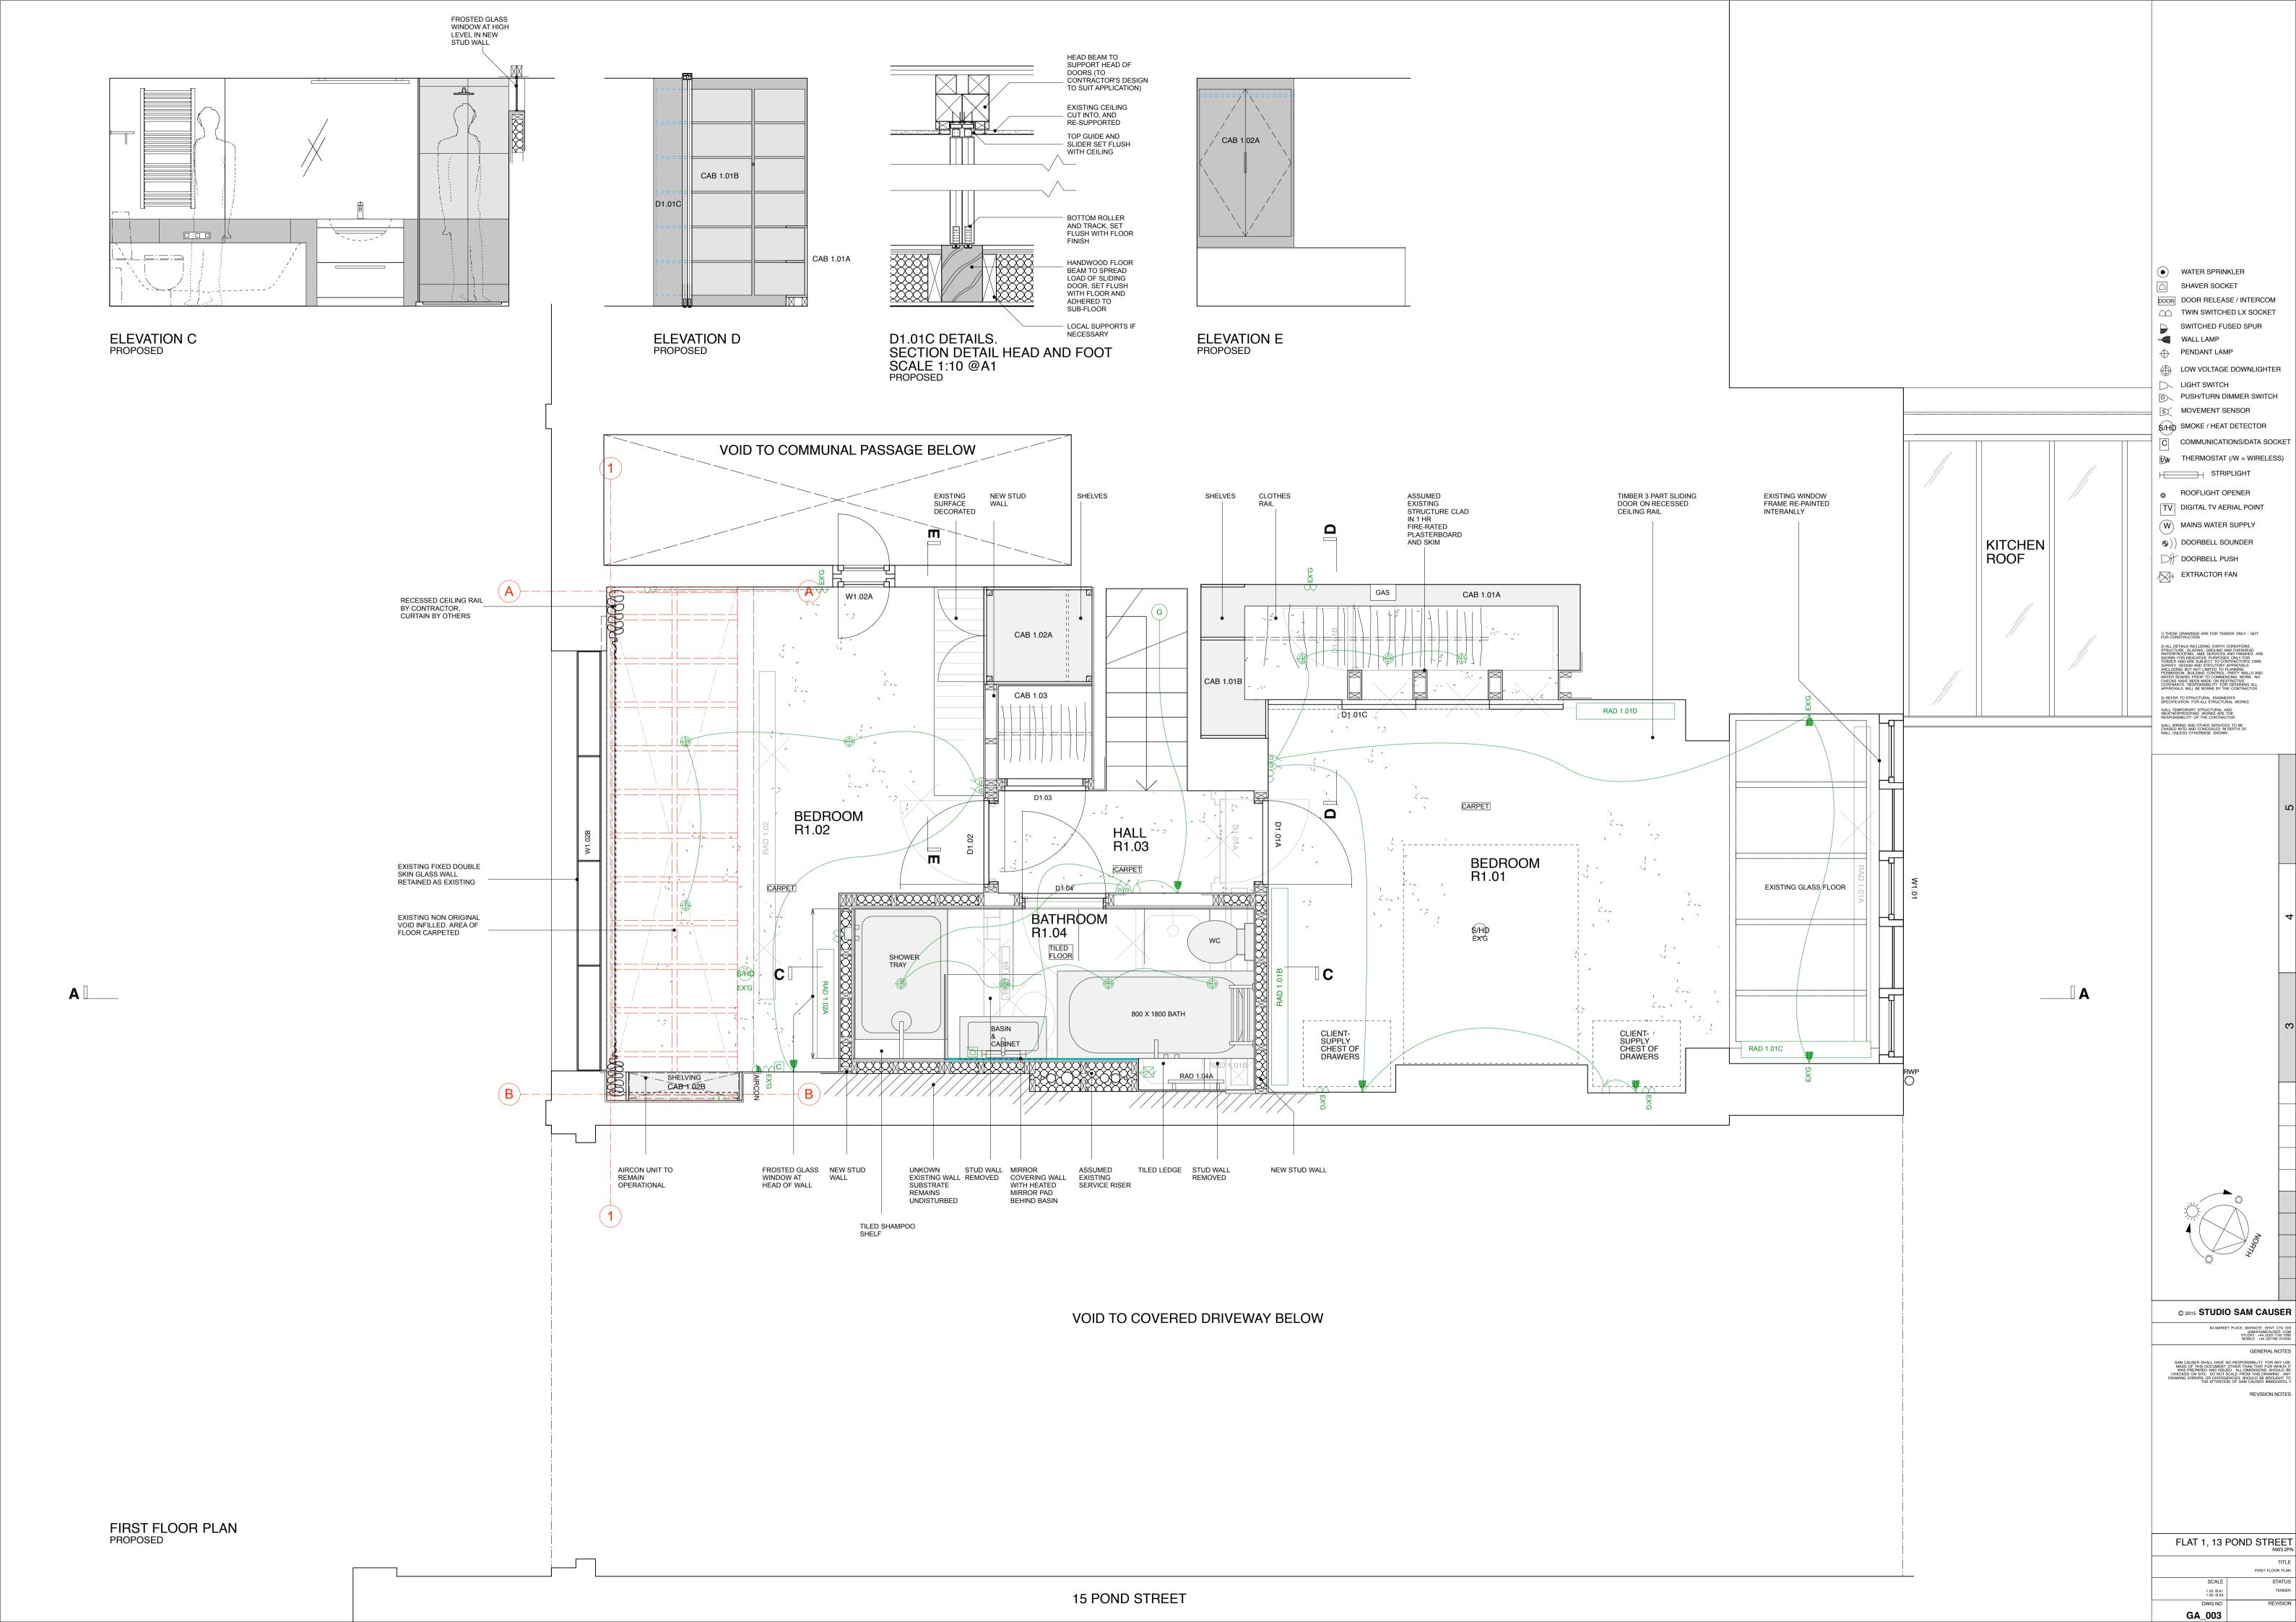

GA\_002



WC REMAINS AS EXISTING NEW CARPET THROUGHOUT ON EXISTING SUBSTRATE NEW 36MM SOLID CORE TIMBER PAINTED DOORS RAD B.02A NEW RADIATOR IN PLACE OF EXISTING WINDOWS RE-DECORATED INSIDE AND OUT CAB B.01A NEW CABINET, SERVICES AND RISER CAB B.01B •— RB.04 ALL ELECTRICS AS EXISTING G BEDROOM 4 RB.01 SITTING ROOM RB.02 **BASEMENT YARD** VOID OVER PHASE II) CAB B.01C PHASE II) SHOWER ROOM RB.03 VAULT (LAUNDRY ROOM FITTED OUT IN PHASE II) CAB B.01D • RAD B.04 **5** NEW WALL DIVING VAULT FROM MAIN ROOM BATHROOM REMAINS AS EXISTING **NEW CABINETS** DB.01D CAB B.01D DB.03 CAB B.01C DB.02 NEW 36MM SOLID CORE TIMBER PAINTED DOORS BASEMENT PLAN PROPOSED ELEVATION F PROPOSED ELEVATION G PROPOSED

GA\_004

© 2015 STUDIO SAM CAUSER

 WATER SPRINKLER 

→ WALL LAMP → PENDANT LAMP

LIGHT SWITCH

S MOVEMENT SEN