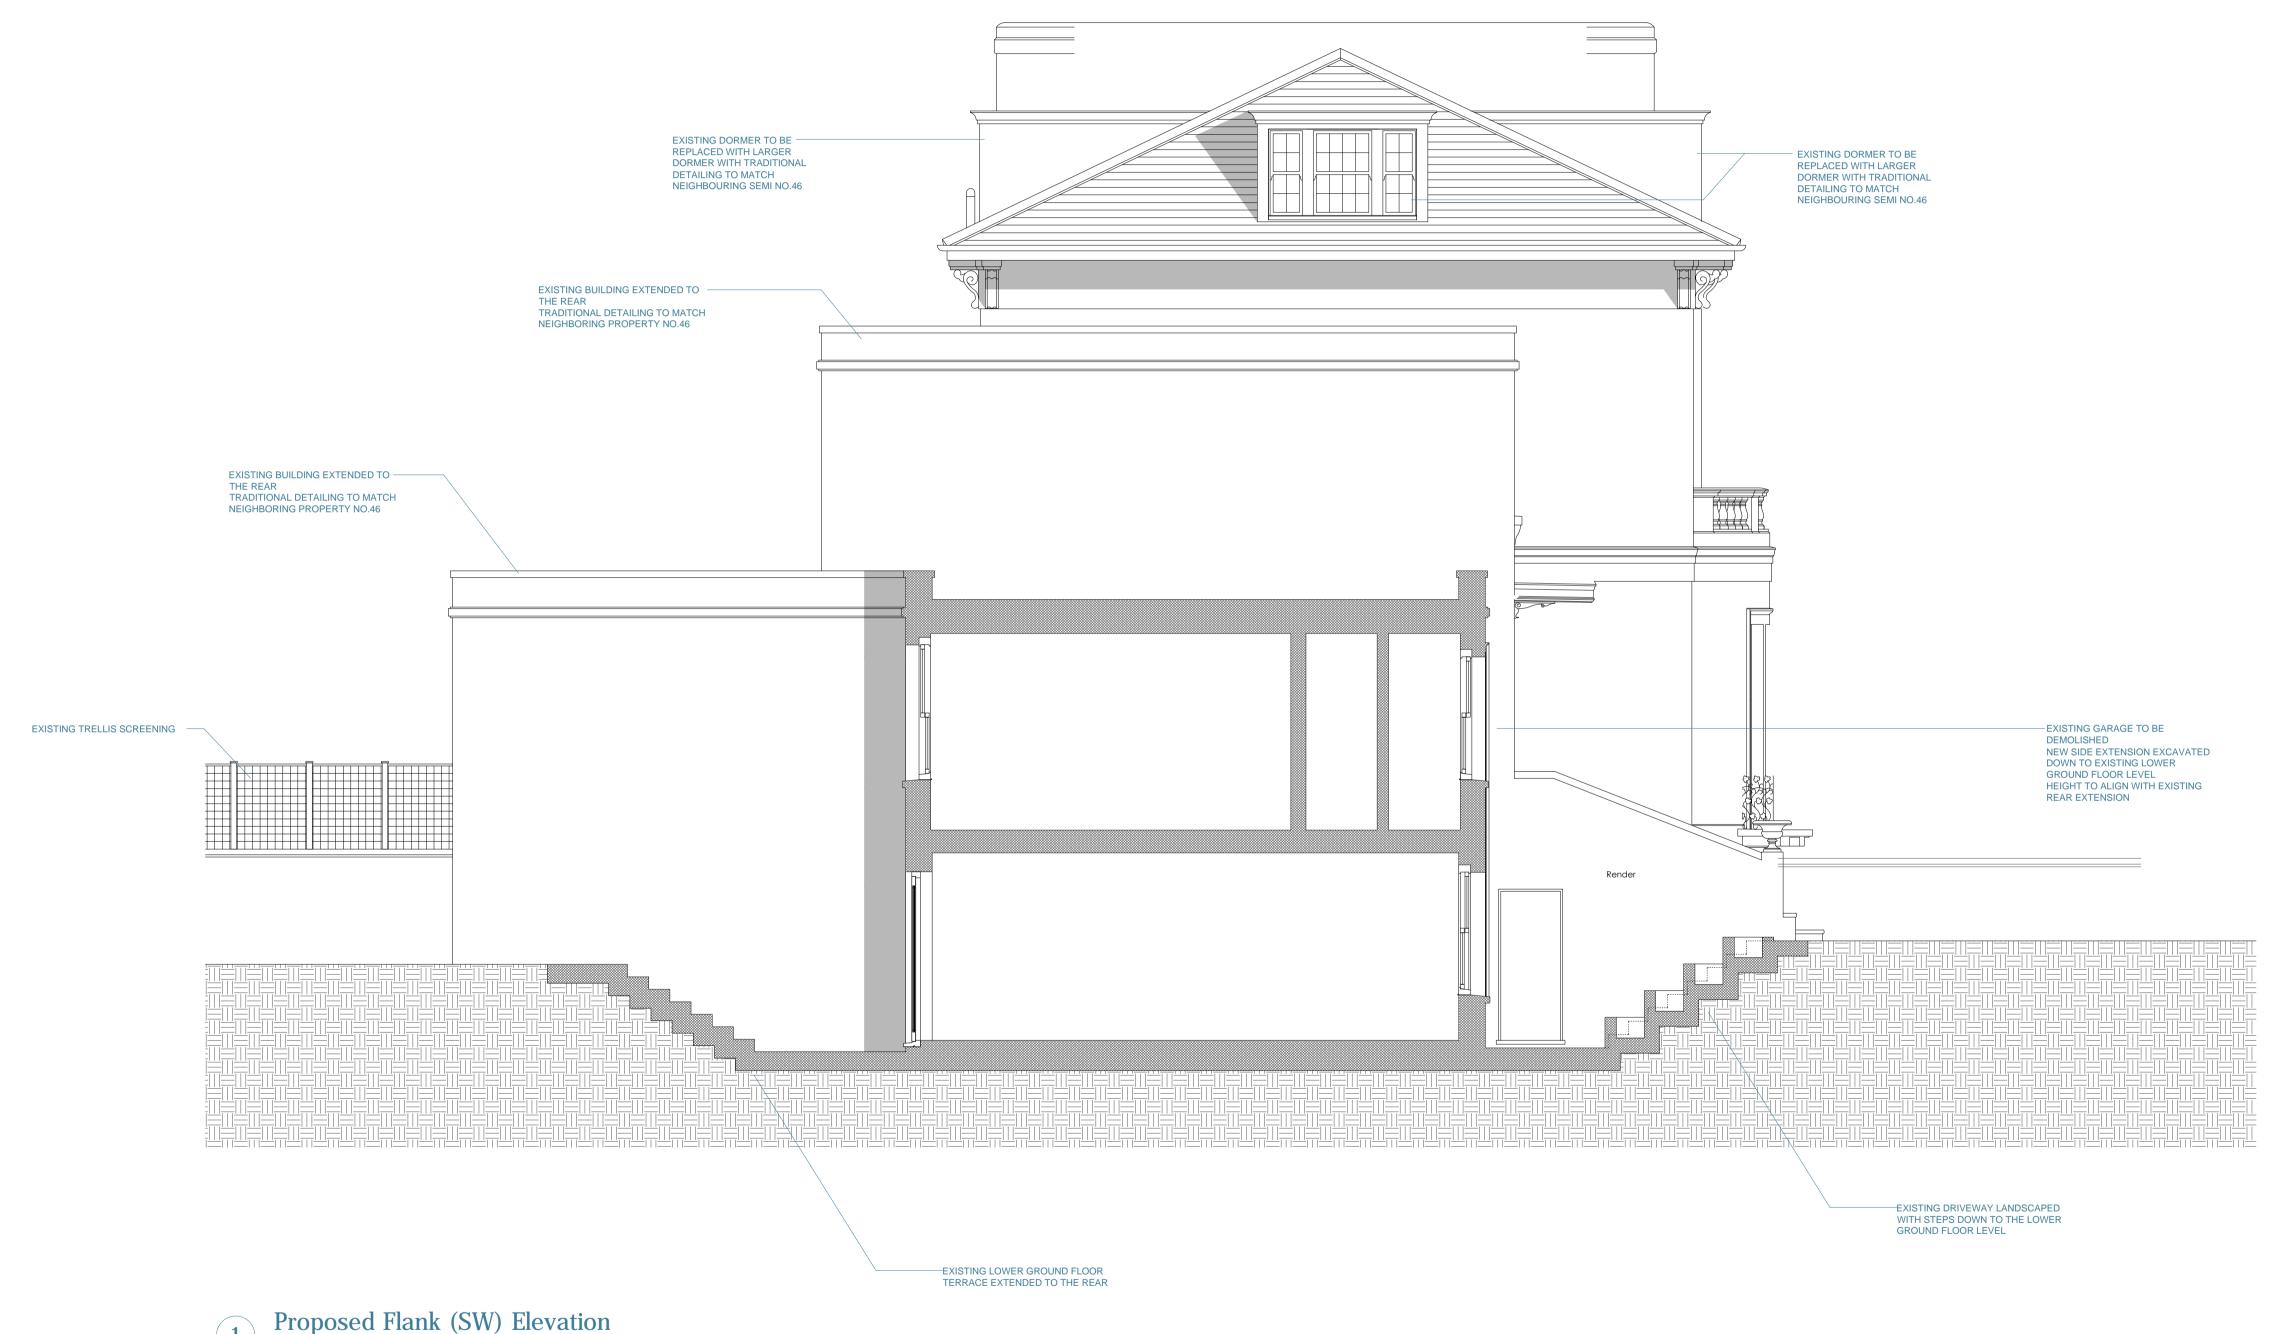

Proposed Flank (SW) Elevation
Scale: 1:50 @ A1 & 1:100 @ A3

WWW.penningtonphillips.co.uk

Architecture Interior Design New Build Extension Refurbishment

Copyright of this drawing and the contents remain with Pennington Phillips Limited.

A 21/09/15 Planr
B 16/11/15 Dorm

| arks        | Client:                              |
|-------------|--------------------------------------|
| nning Issue | _                                    |
| rmer        | Project:<br>47 Queens Grove, NW8 6AE |
|             | Drawing: Existing Flank Elevation    |
|             |                                      |

| nt:                                      | Drawing Number: 5862/31 |
|------------------------------------------|-------------------------|
| <sup>ect:</sup><br>Queens Grove, NW8 6AE | Revision:               |
| ving:<br>isting Flank Elevation          | Date: 18/09/15          |
|                                          | Status: Planning        |