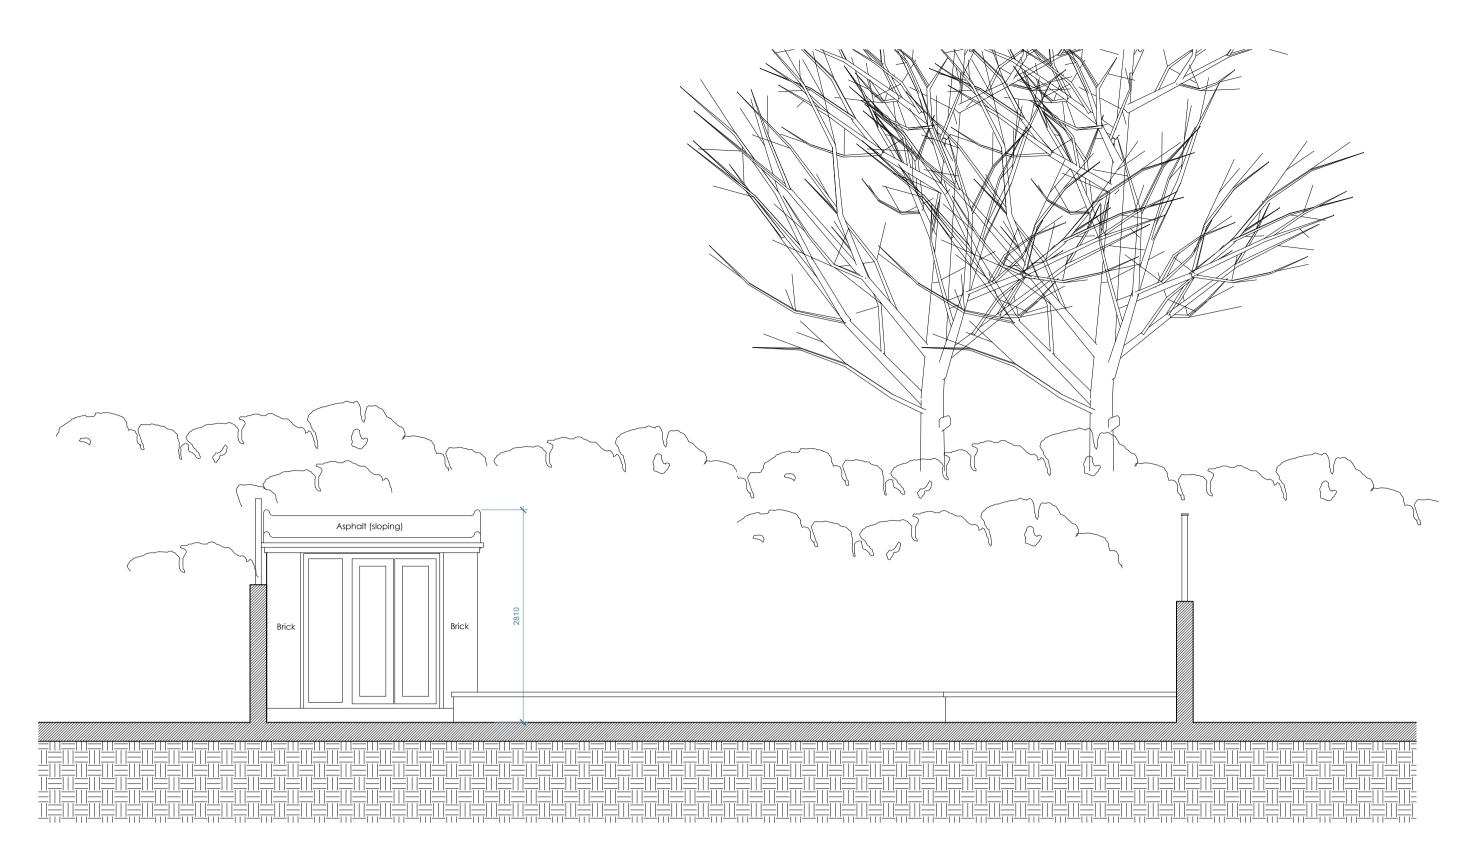

3 Proposed Garden Room Elevation
Scale: 1:100 @ A1 & 1:200 @ A3

Proposed Garden Room Roof Plan

Scale: 1:100 @ A1 & 1:200 @ A3

WWW.penningtonphillips.co.uk

Architecture Interior Design New Build Extension Refurbishment