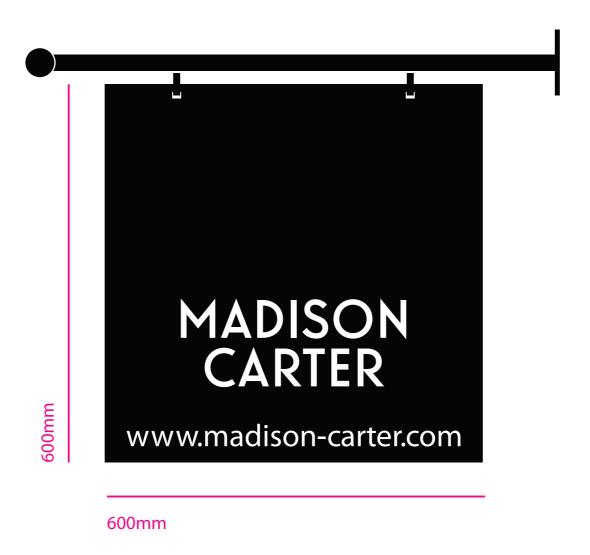

1 off projecting sign, bracket 850mm long with panel covered in Matt black with white matt text to face - Double sided