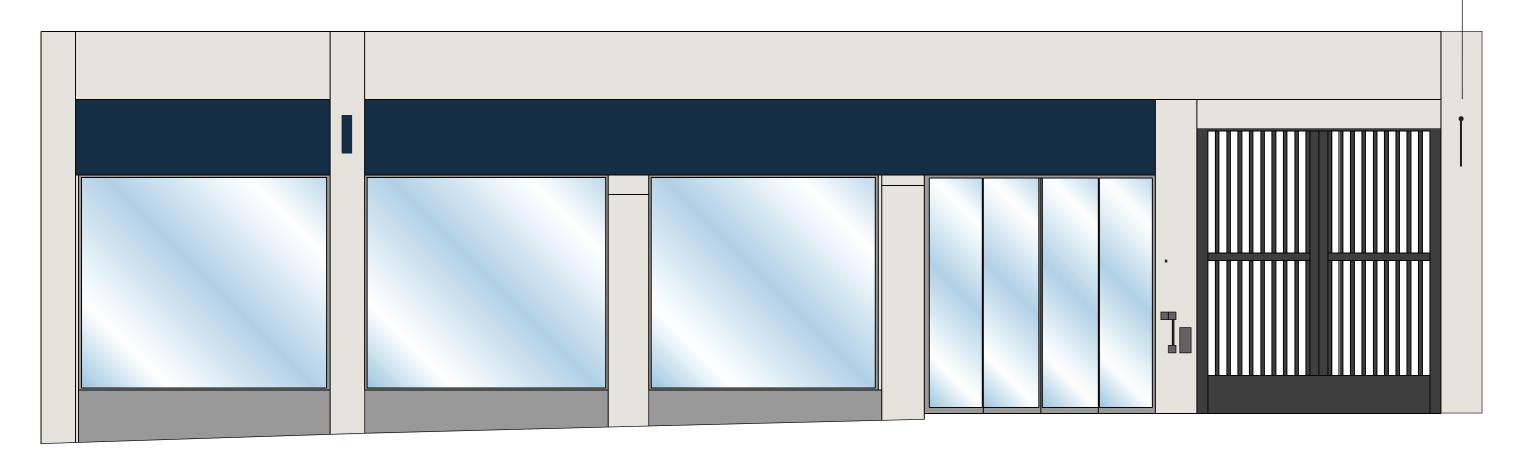

| DRAWING NO. 1          | PROJECT                                                                                                                          | DESCRIPTION                                       |
|------------------------|----------------------------------------------------------------------------------------------------------------------------------|---------------------------------------------------|
| DATE November 23, 2015 | 25-27 HEATH STREET<br>HAMPSTEAD                                                                                                  | MADISON CARTER SIGN<br>PROPOSED SIGNAGE ELEVATION |
| SCALE<br>1:50@A3       | THIS VISUAL IS FOR RE                                                                                                            | PRESENTATION PURPOSE ONLY AND REPRODUCTION OR     |
| DRAWN BY Heike Gertler | REFORMATTING MAY ALTER THE SCALE. ALL DIMENSIONS TO BE CONFIRMED ON SITE PRIOR TO MANUFACTURE. DO NOT ARTWORK FROM THIS DRAWING. |                                                   |