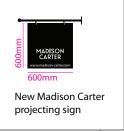

1 off projecting sign, bracket 850mm long with panel covered in Matt black with white matt text to face - Double sided