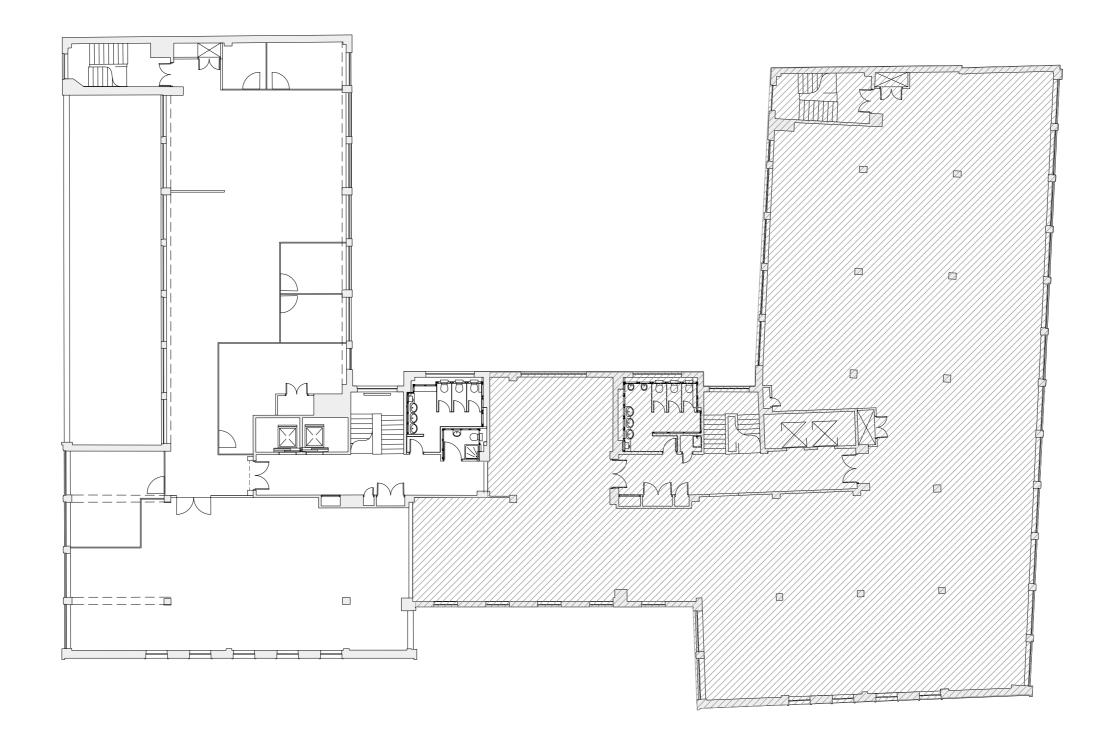

| the old library 119 cholmley gard | DE MEIZ FURBES KNIGHT ARCHITECTS<br>ens london nw6 1aa  t 020 7435 1144   f 020 7435 0884   mail  info@dmfk.co.uk |                                        |                |         |
|-----------------------------------|-------------------------------------------------------------------------------------------------------------------|----------------------------------------|----------------|---------|
| project                           |                                                                                                                   | drawing title                          |                |         |
| Whitfield Street                  |                                                                                                                   | Existing Drawings<br>Second Floor Plan |                |         |
| client                            | scale at A1                                                                                                       | scale at A3                            | drawn          | date    |
| -                                 | 1:100<br>project no.                                                                                              | 1:200<br>drawing no.                   | AM<br>revision | JUNE 15 |
|                                   | 2019                                                                                                              | A12                                    |                |         |