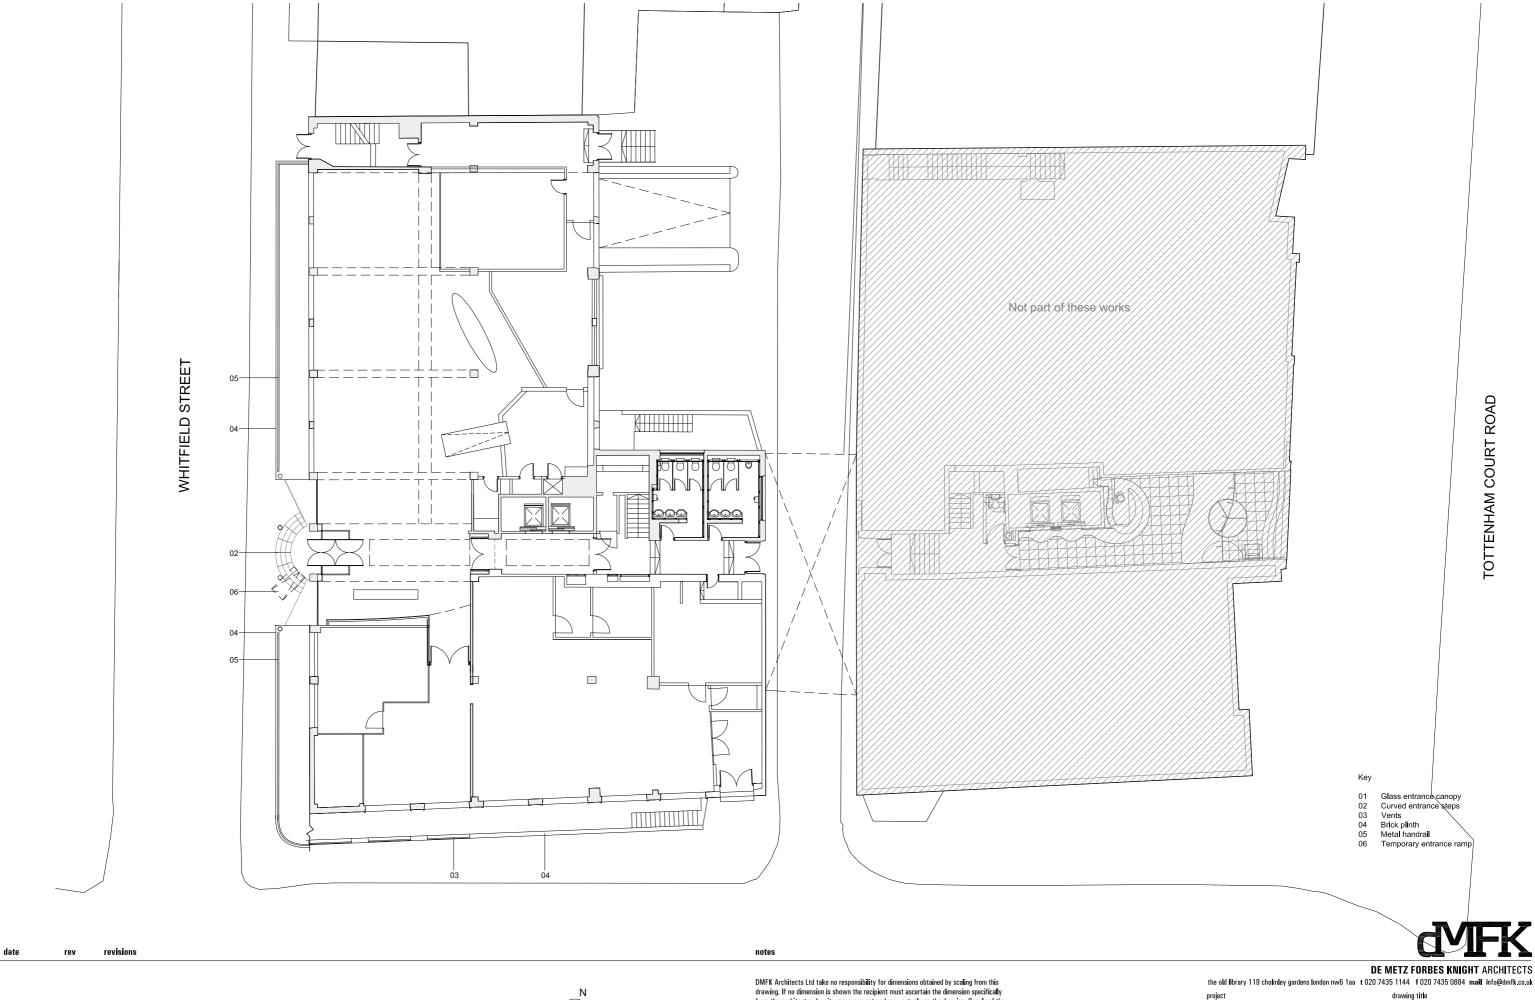

A21

2019

Key

01 Entance canopy 02 Curved enrance steps 03 Vents 04 Brick plinth 05 Handrail

revisions

DMFK Architects Ltd take no responsibility for dimensions obtained by scaling from this drawing. If no dimension is shown the recipient must ascertain the dimension specifically from the architect or by site measurement and may not rely on the drawing. Supply of the drawing in digital form is solely for convenience and no reliance may be placed on any data in digital form. All data must be checked against hard copy. This drawing is issued for design intent only and should not be used for construction unless stated.