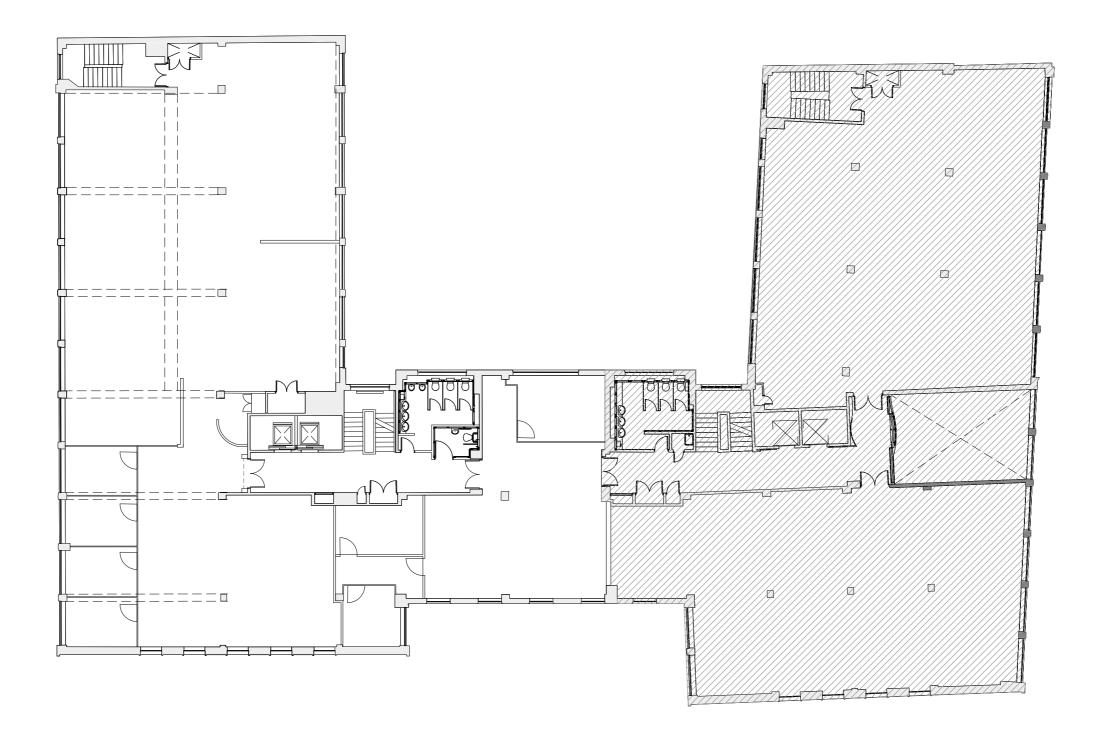

## **DE METZ FORBES KNIGHT** ARCHITECTS

|                                                                          | the old library 119 cholmley gardens lond | don nw6 1aa <b>t</b> 020 | 7435 1144 <b>f</b> 020 | 7435 0884 ma | ail info@dmfk.co.uk |
|--------------------------------------------------------------------------|-------------------------------------------|--------------------------|------------------------|--------------|---------------------|
| First Floor Plan  client scale at A1 scale at A3 drawn  - 1:100 1:200 AM | project                                   |                          | drawing title          |              |                     |
| - 1:100 1:200 AM                                                         | Whitfield Street                          | J                        |                        |              |                     |
|                                                                          | client                                    | scale at A1              | scale at A3            | drawn        | date                |
|                                                                          | -                                         |                          |                        |              | JUNE 15             |
| 2010 411                                                                 |                                           | 2019                     | A11                    |              |                     |