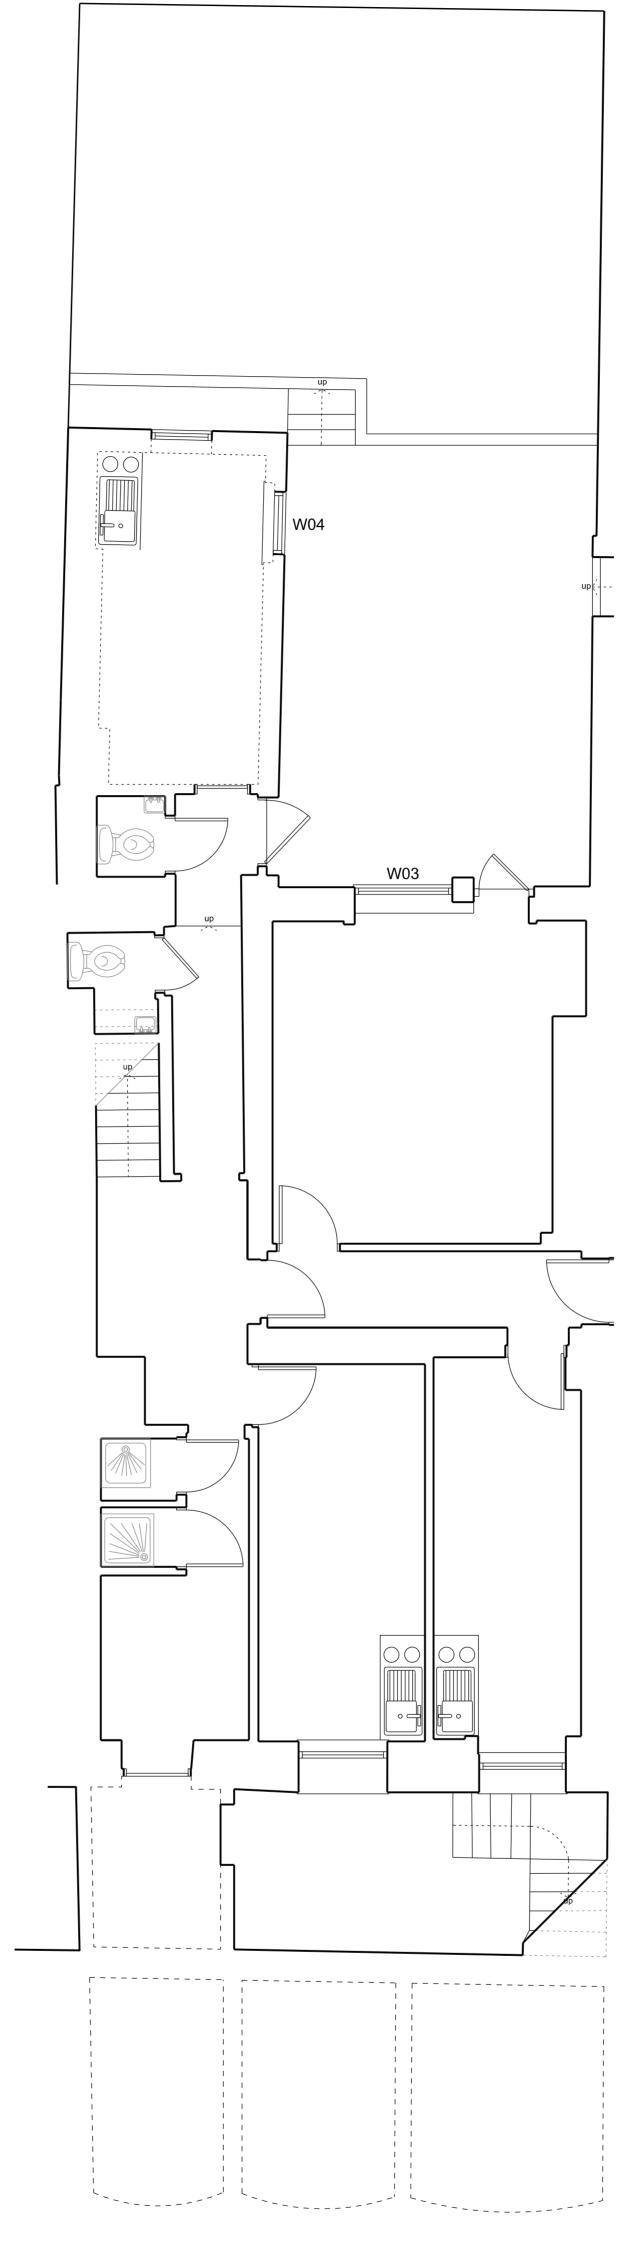

LOWER GROUND FLOOR - EXISTING 1:100

UPPER GROUND FLOOR - EXISTING 1:100

OOK ARCHITECTS

119 Farringdon Road London EC1R 3DA

studio@ookarchitects.com

www.ookarchitects.com

| NOTES | REVISION / DESCRIPTION                  | DRAWN | CHECKED | DATE     |
|-------|-----------------------------------------|-------|---------|----------|
| KEY   | P01 - PLANNING SUBMISSION (FIRST ISSUE) | ООК   | OOK     | 28.10.15 |
|       |                                         |       |         |          |
|       |                                         |       |         |          |
|       |                                         |       |         |          |
|       |                                         |       |         |          |
|       |                                         |       |         |          |

PROJECT NUMBER

518A

66 GUILFORD STREET

28.10.15

DRAWING TITLE

Lower & Upper Ground Floor
Levels - Existing

DRAWING NO.

PLANNING