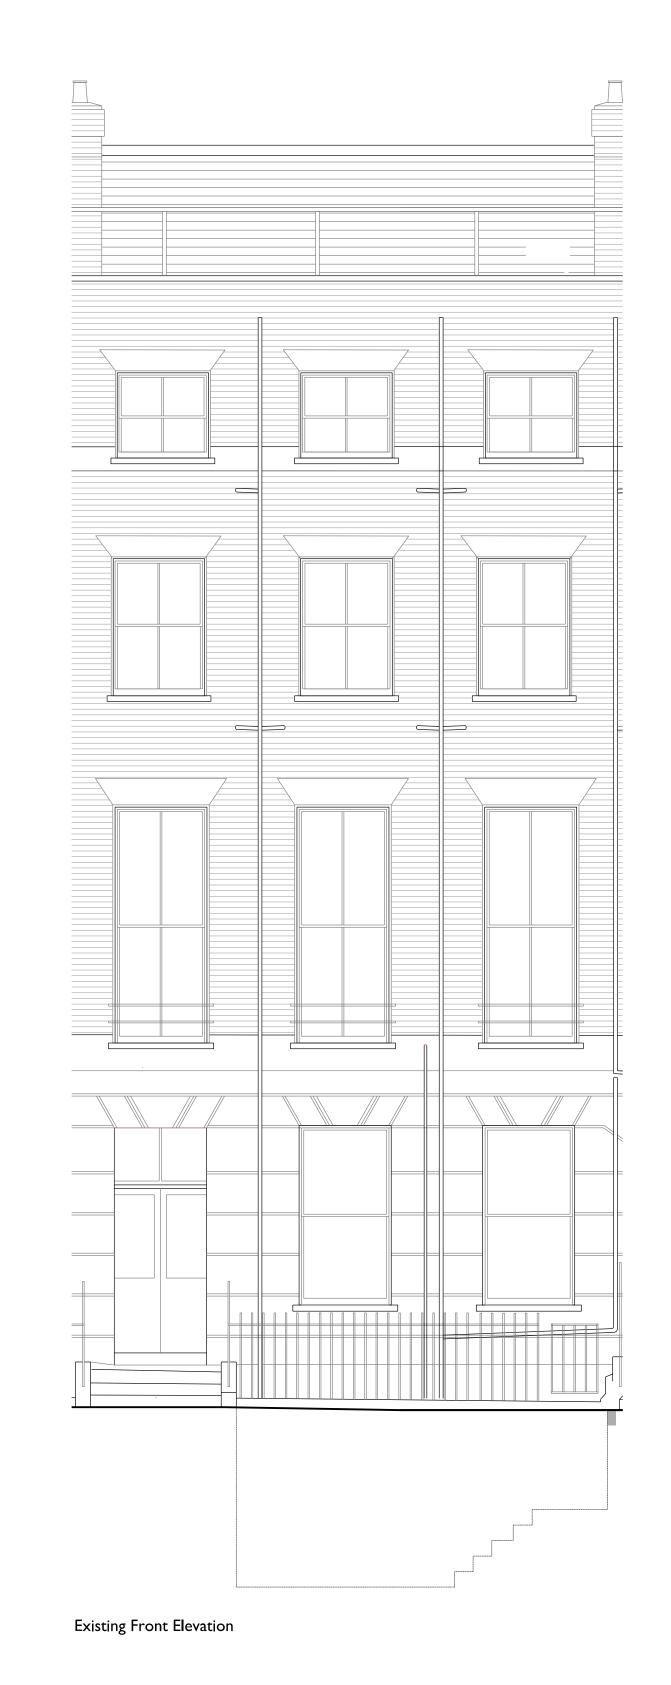

Existing Rear Elevation

OOK ARCHITECTS 119 Farringdon Road London EC1R 3DA studio@ookarchitects.com

www.ookarchitects.com

| NOTES | REVISION / DESCRIPTION                  | DRAWN | CHECKED | DATE     |
|-------|-----------------------------------------|-------|---------|----------|
| KEY   | POI - PLANNING SUBMISSION (FIRST ISSUE) | ООК   | ООК     | 28.10.15 |
|       |                                         |       |         |          |
|       |                                         |       |         |          |
|       |                                         |       |         |          |
|       |                                         |       |         |          |

|          | PROJECT NUMBER | DATE     |             |          |
|----------|----------------|----------|-------------|----------|
|          | 518A           | 28.10.15 |             |          |
|          | DRAWING TITLE  | SCALE    |             |          |
|          | El             | 1:100    |             |          |
| STATUS   |                |          | DRAWING No. | REVISION |
| PLANNING |                | VING     | 518A-EL-300 | POI      |