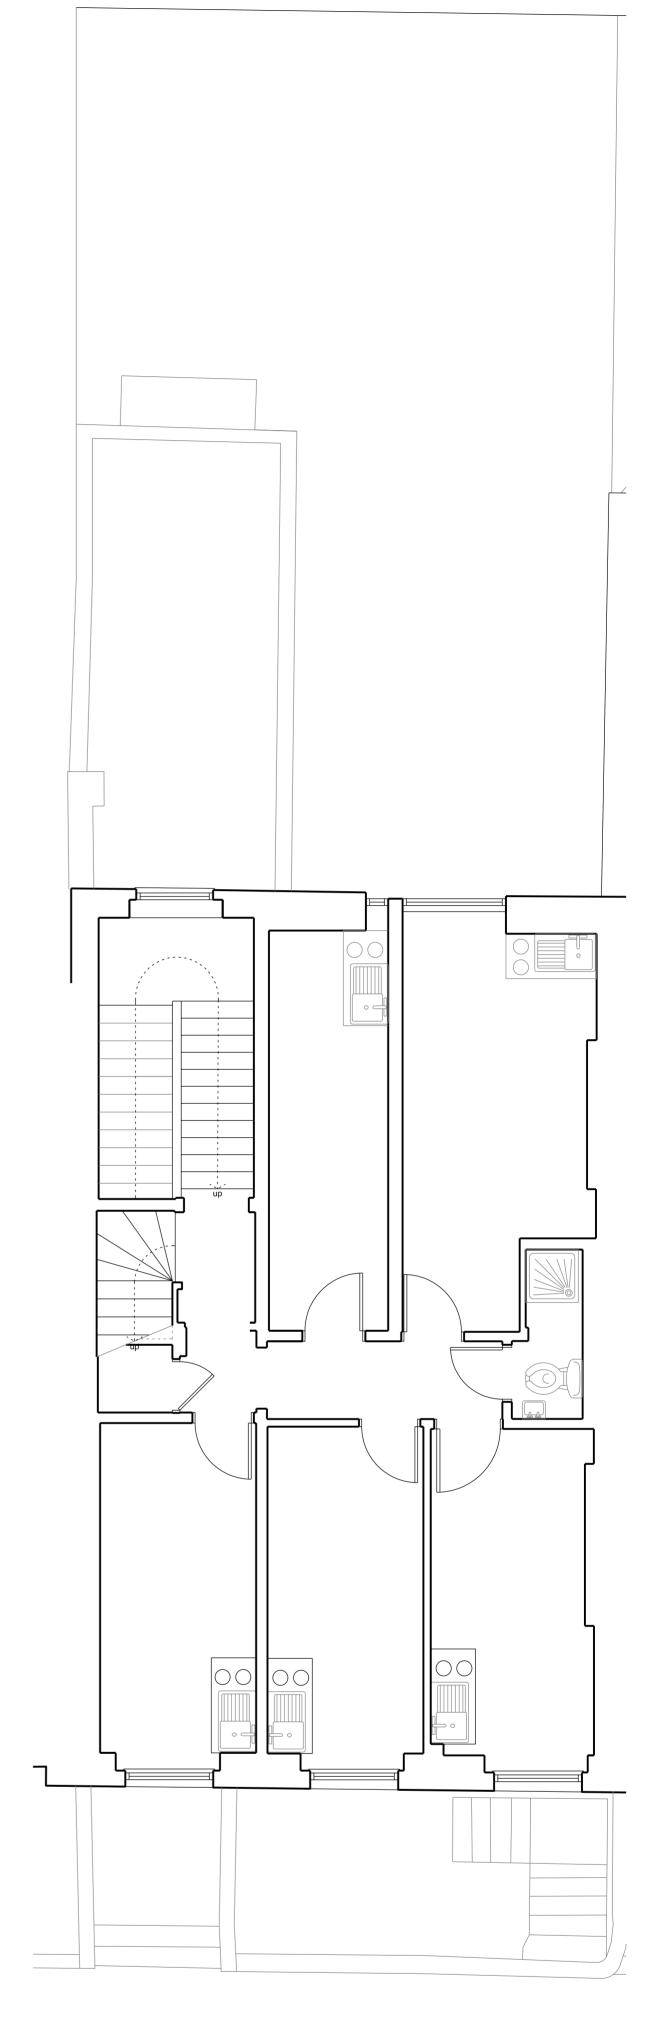

LOWER GROUND FLOOR - EXISTING 1:100

UPPER GROUND FLOOR - EXISTING 1:100

OOK ARCHITECTS

119 Farringdon Road London EC1R 3DA

studio@ookarchitects.com

www.ookarchitects.com

| NOTES | REVISION / DESCRIPTION                  | DRAWN | CHECKED | DATE     |
|-------|-----------------------------------------|-------|---------|----------|
| KEY   | P01 - PLANNING SUBMISSION (FIRST ISSUE) | ООК   | OOK     | 28.10.15 |
|       |                                         |       |         |          |
|       |                                         |       |         |          |
|       |                                         |       |         |          |
|       |                                         |       |         |          |
|       |                                         |       |         |          |

PROJECT NUMBER

518A

66 GUILFORD STREET

28.10.15

DRAWING TITLE

Lower & Upper Ground Floor
Levels - Existing

DRAWING NO.

PLANNING