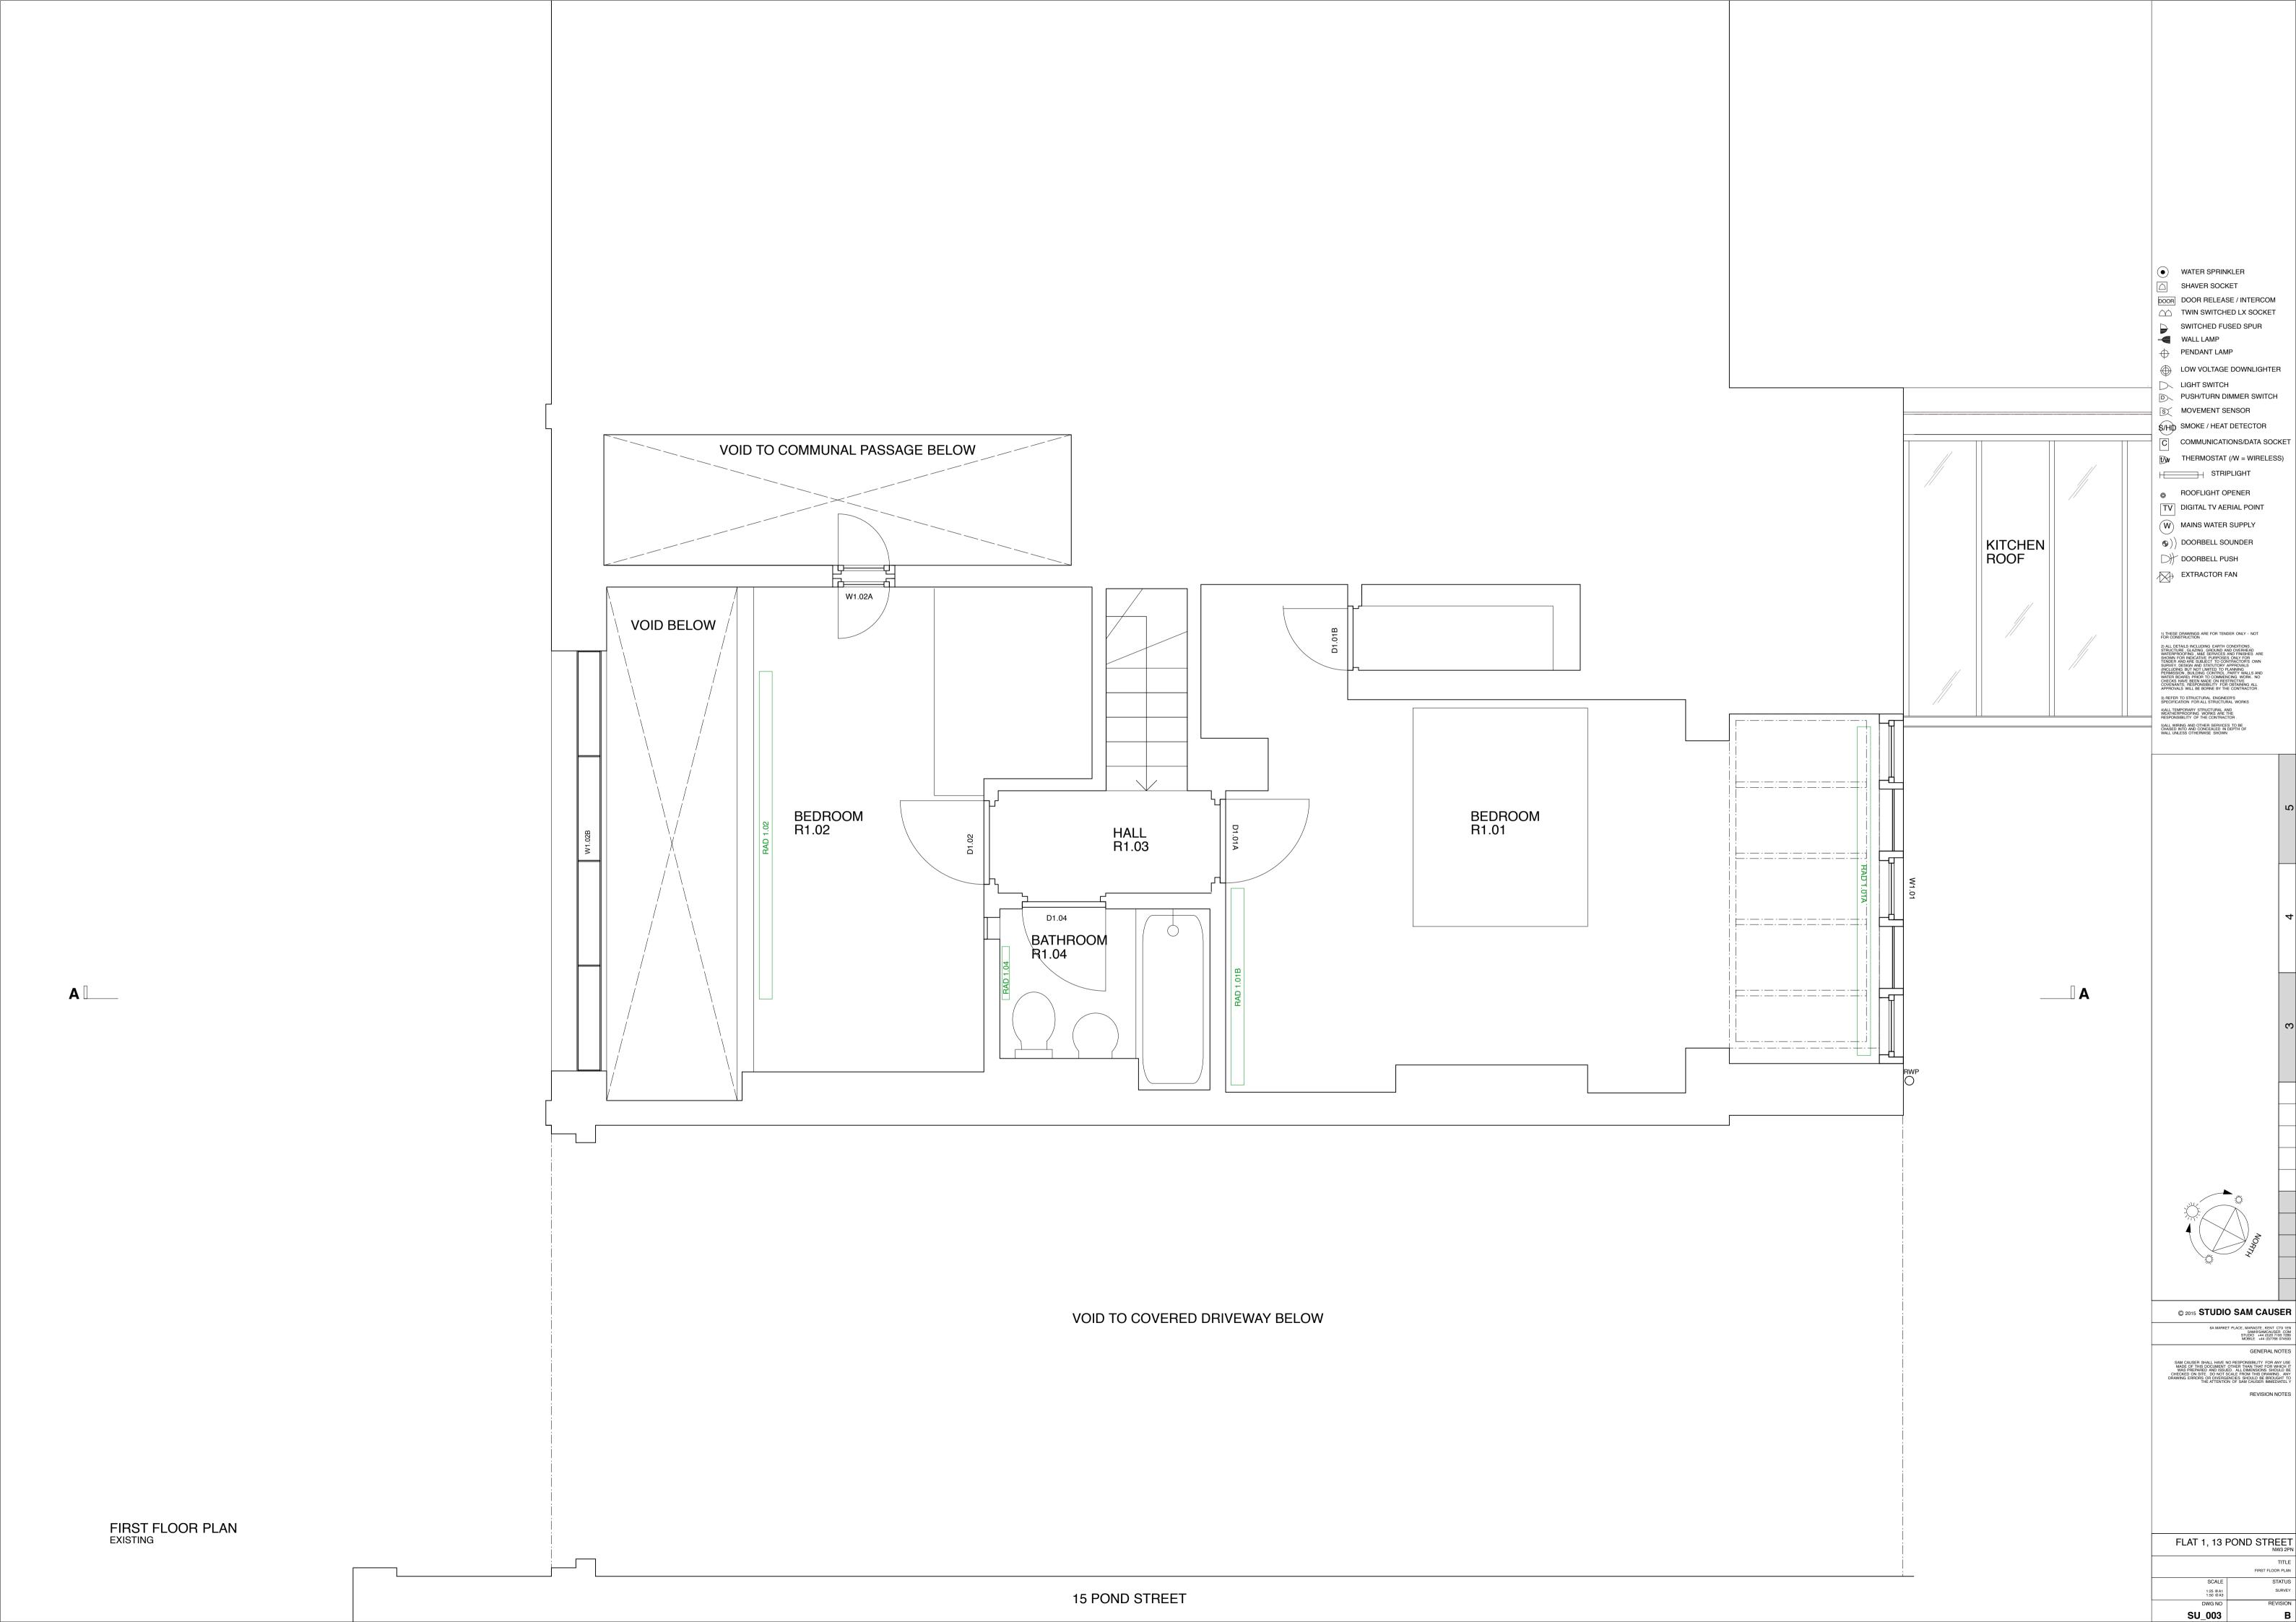

REVISION

 WATER SPRINKLER 

DOOR RELEASE / INTERCOM TWIN SWITCHED LX SOCKET

SWITCHED FUSED SPUR
WALL LAMP

PENDANT LAMP

LOW VOLTAGE DOWNLIGHTER LIGHT SWITCH

D PUSH/TURN DIMMER SWITCH

MOVEMENT SENSOR

S/HD SMOKE / HEAT DETECTOR

C COMMUNICATIONS/DATA SOCKET THERMOSTAT (/W = WIRELESS)

STRIPLIGHT ® ROOFLIGHT OPENER

TV DIGITAL TV AERIAL POINT

W MAINS WATER SUPPLY

ullet ) DOORBELL SOUNDER

D DOORBELL PUSH

EXTRACTOR FAN

1) THESE DRAWINGS ARE FOR TENDER ONLY - NOT FOR CONSTRUCTION . 3) REFER TO STRUCTURAL ENGINEER'S SPECIFICATION FOR ALL STRUCTURAL WORKS

4)ALL TEMPORARY STRUCTURAL AND WEATHERPROOFING WORKS ARE THE RESPONSIBILITY OF THE CONTRACTOR. 5)ALL WIRING AND OTHER SERVICES TO BE CHASED INTO AND CONCEALED IN DEPTH OF WALL UNLESS OTHERWISE SHOWN