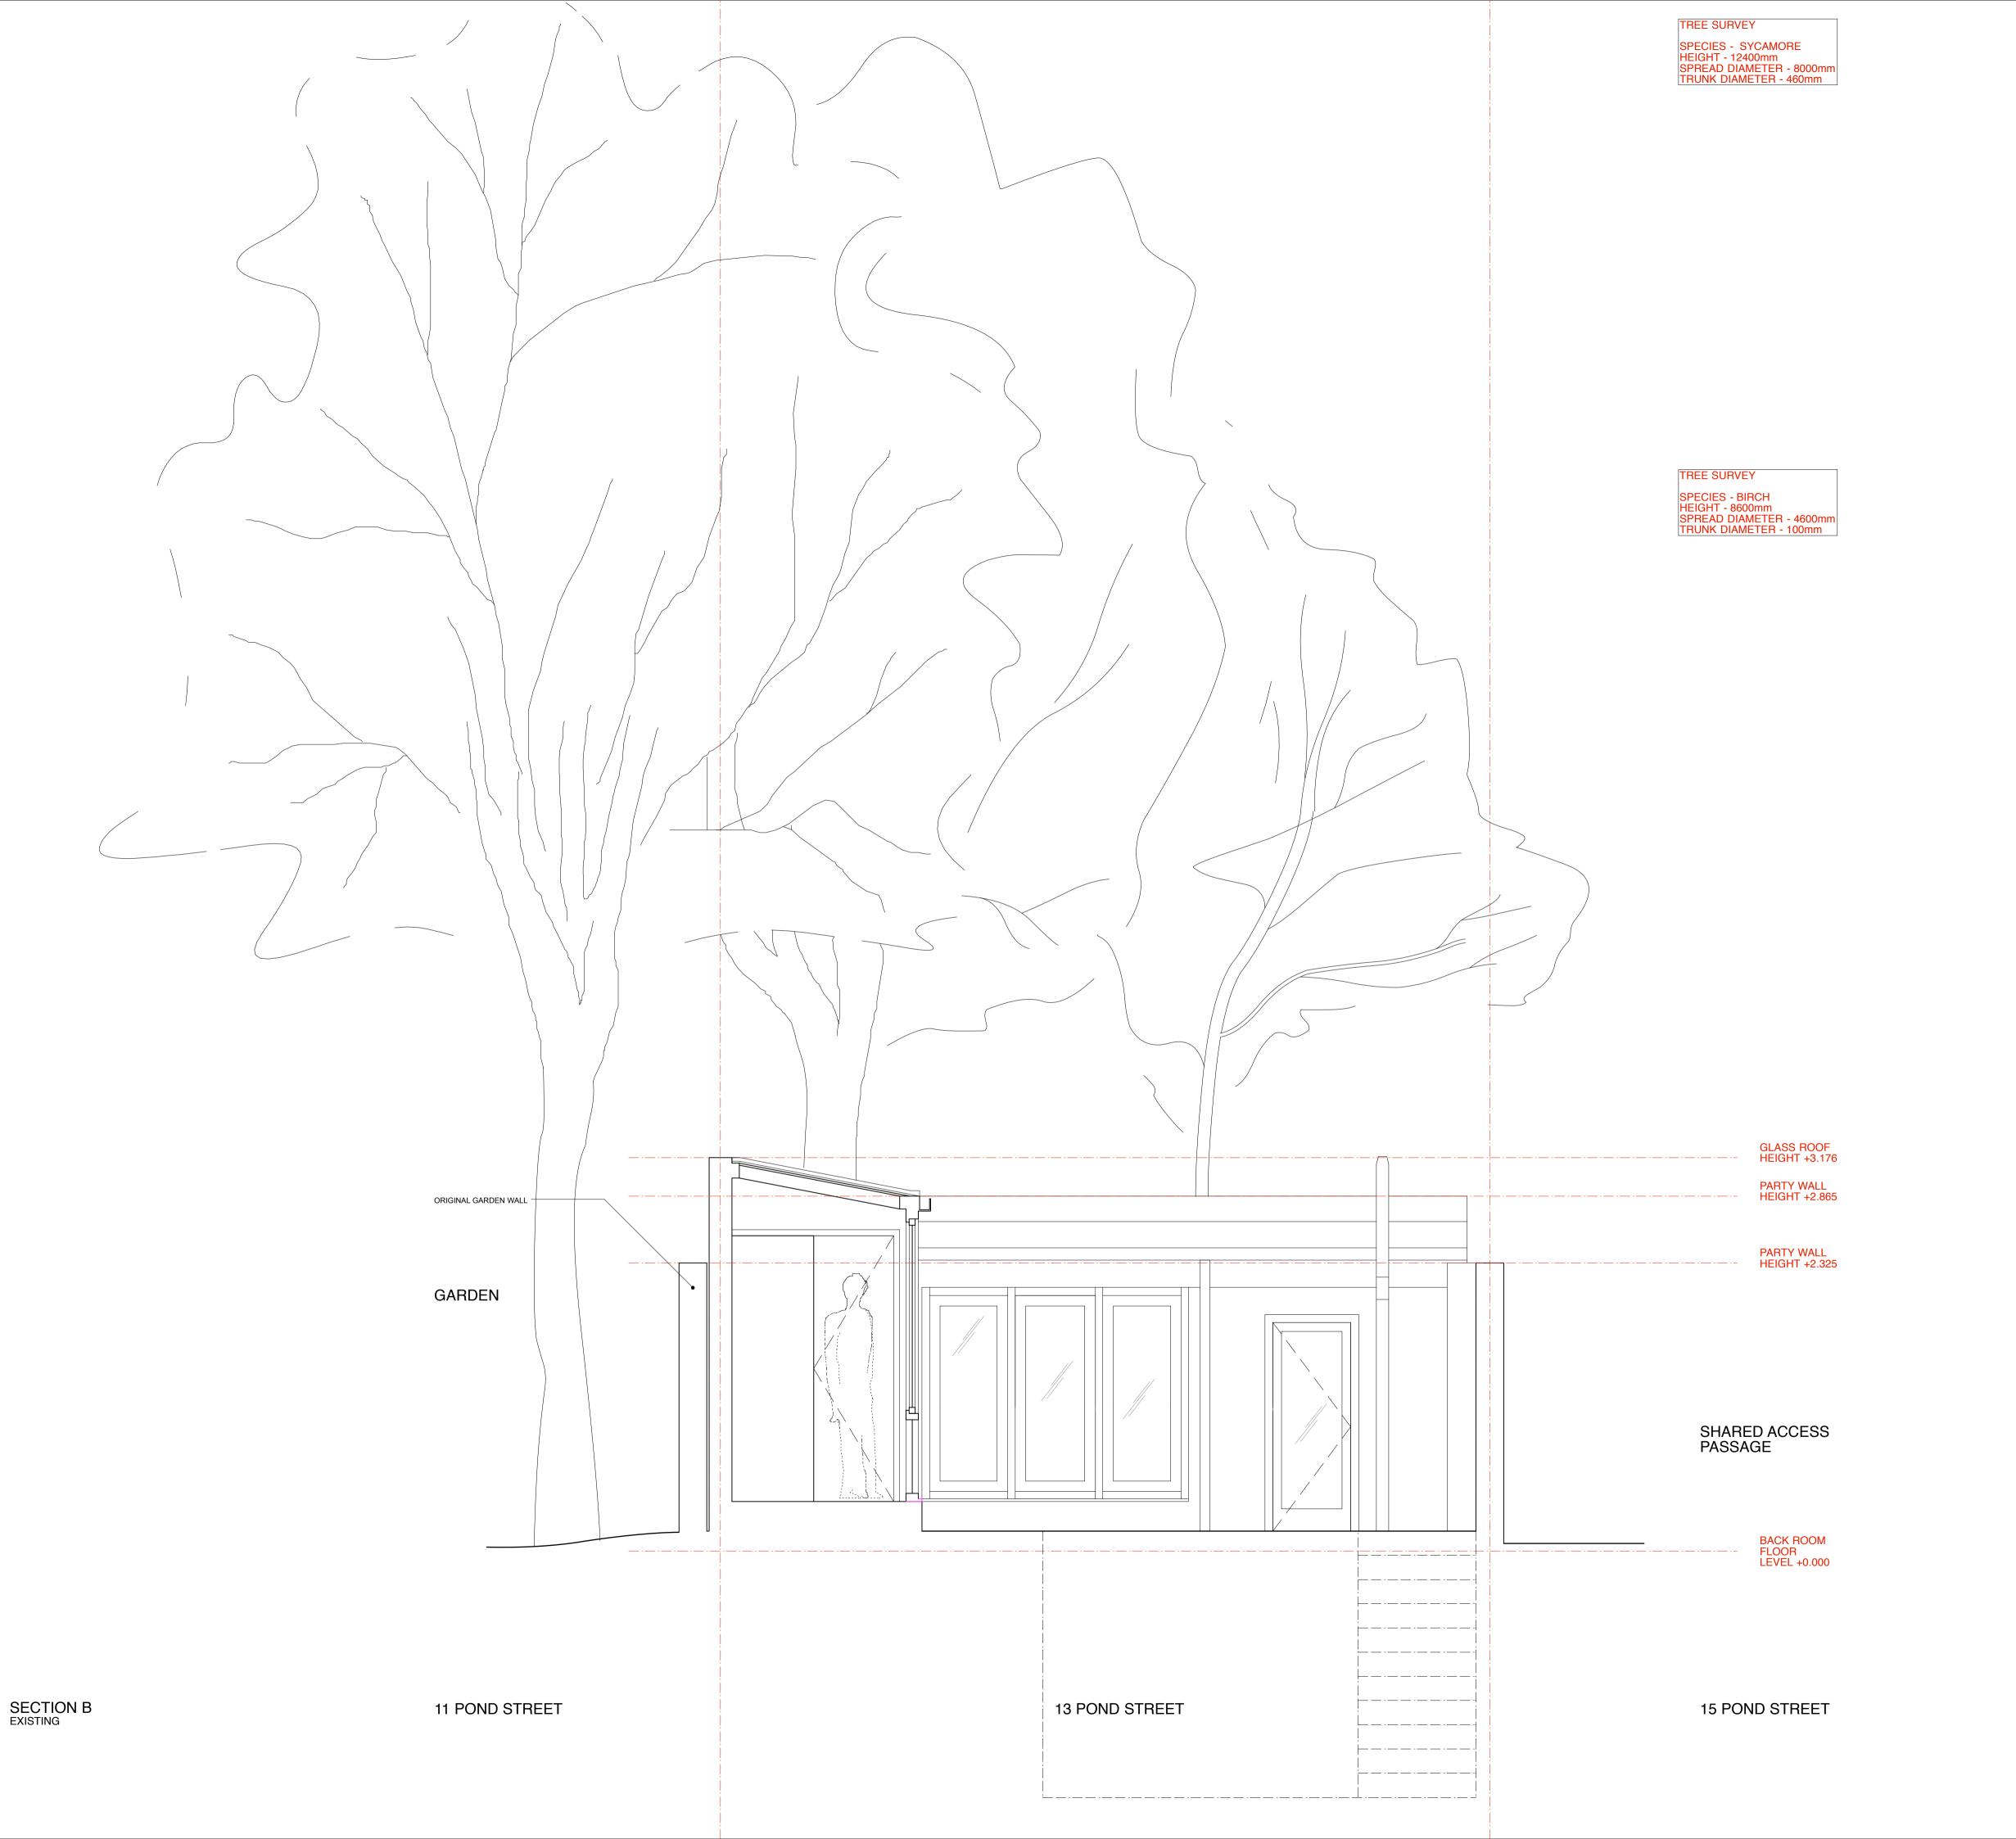

© 2015 STUDIO SAM CAUSER

FLAT 1, 13 POND STREET
NW3 2PN

TITLE
SECTION B

SCALE
1:25 @A1
1:50 @A3

DWG NO

REVISION SU\_012

 WATER SPRINKLER 

DOOR RELEASE / INTERCOM
TWIN SWITCHED LX SOCKET