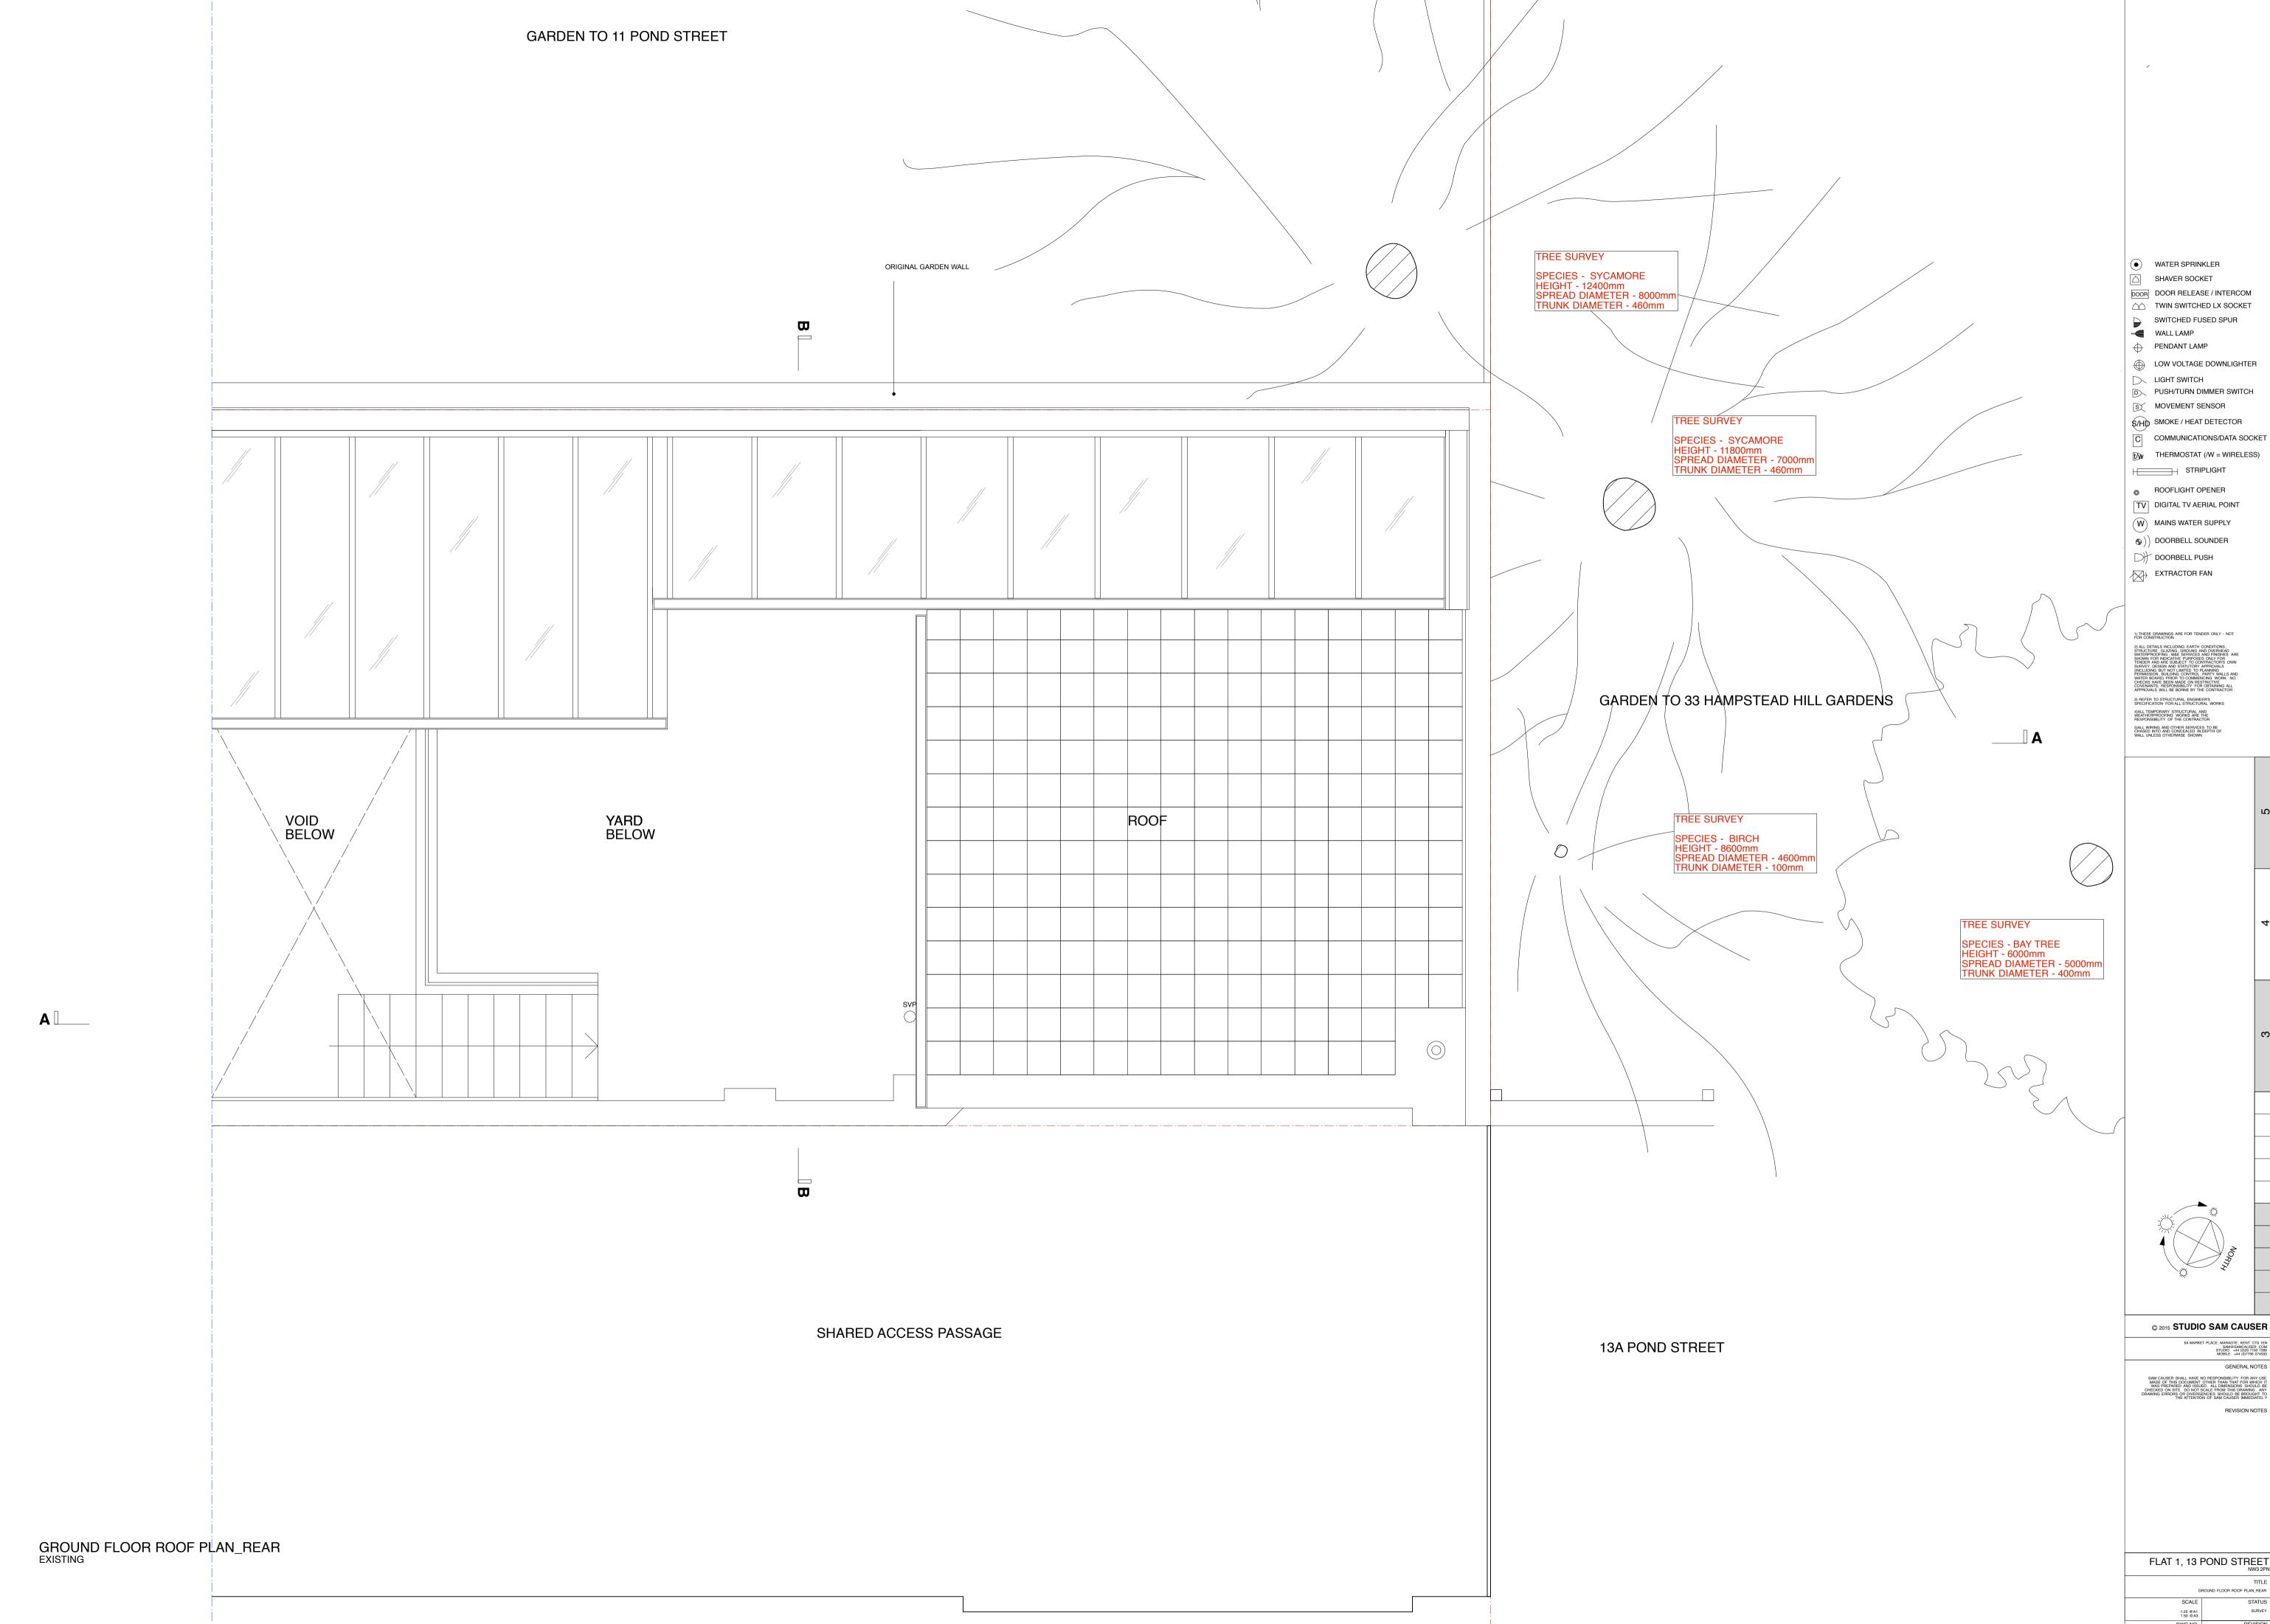

© 2015 STUDIO SAM CAUSER

FLATS 2 & 3, 13 POND STREET
NW3 2PN
TITLE

ROOF PLAN EXISTING

 WATER SPRINKLER 

DOOR DOOR RELEASE / INTERCOM 

SWITCHED FUSED SPUR
WALL LAMP

PENDANT LAMP

LOW VOLTAGE DOWNLIGHTER