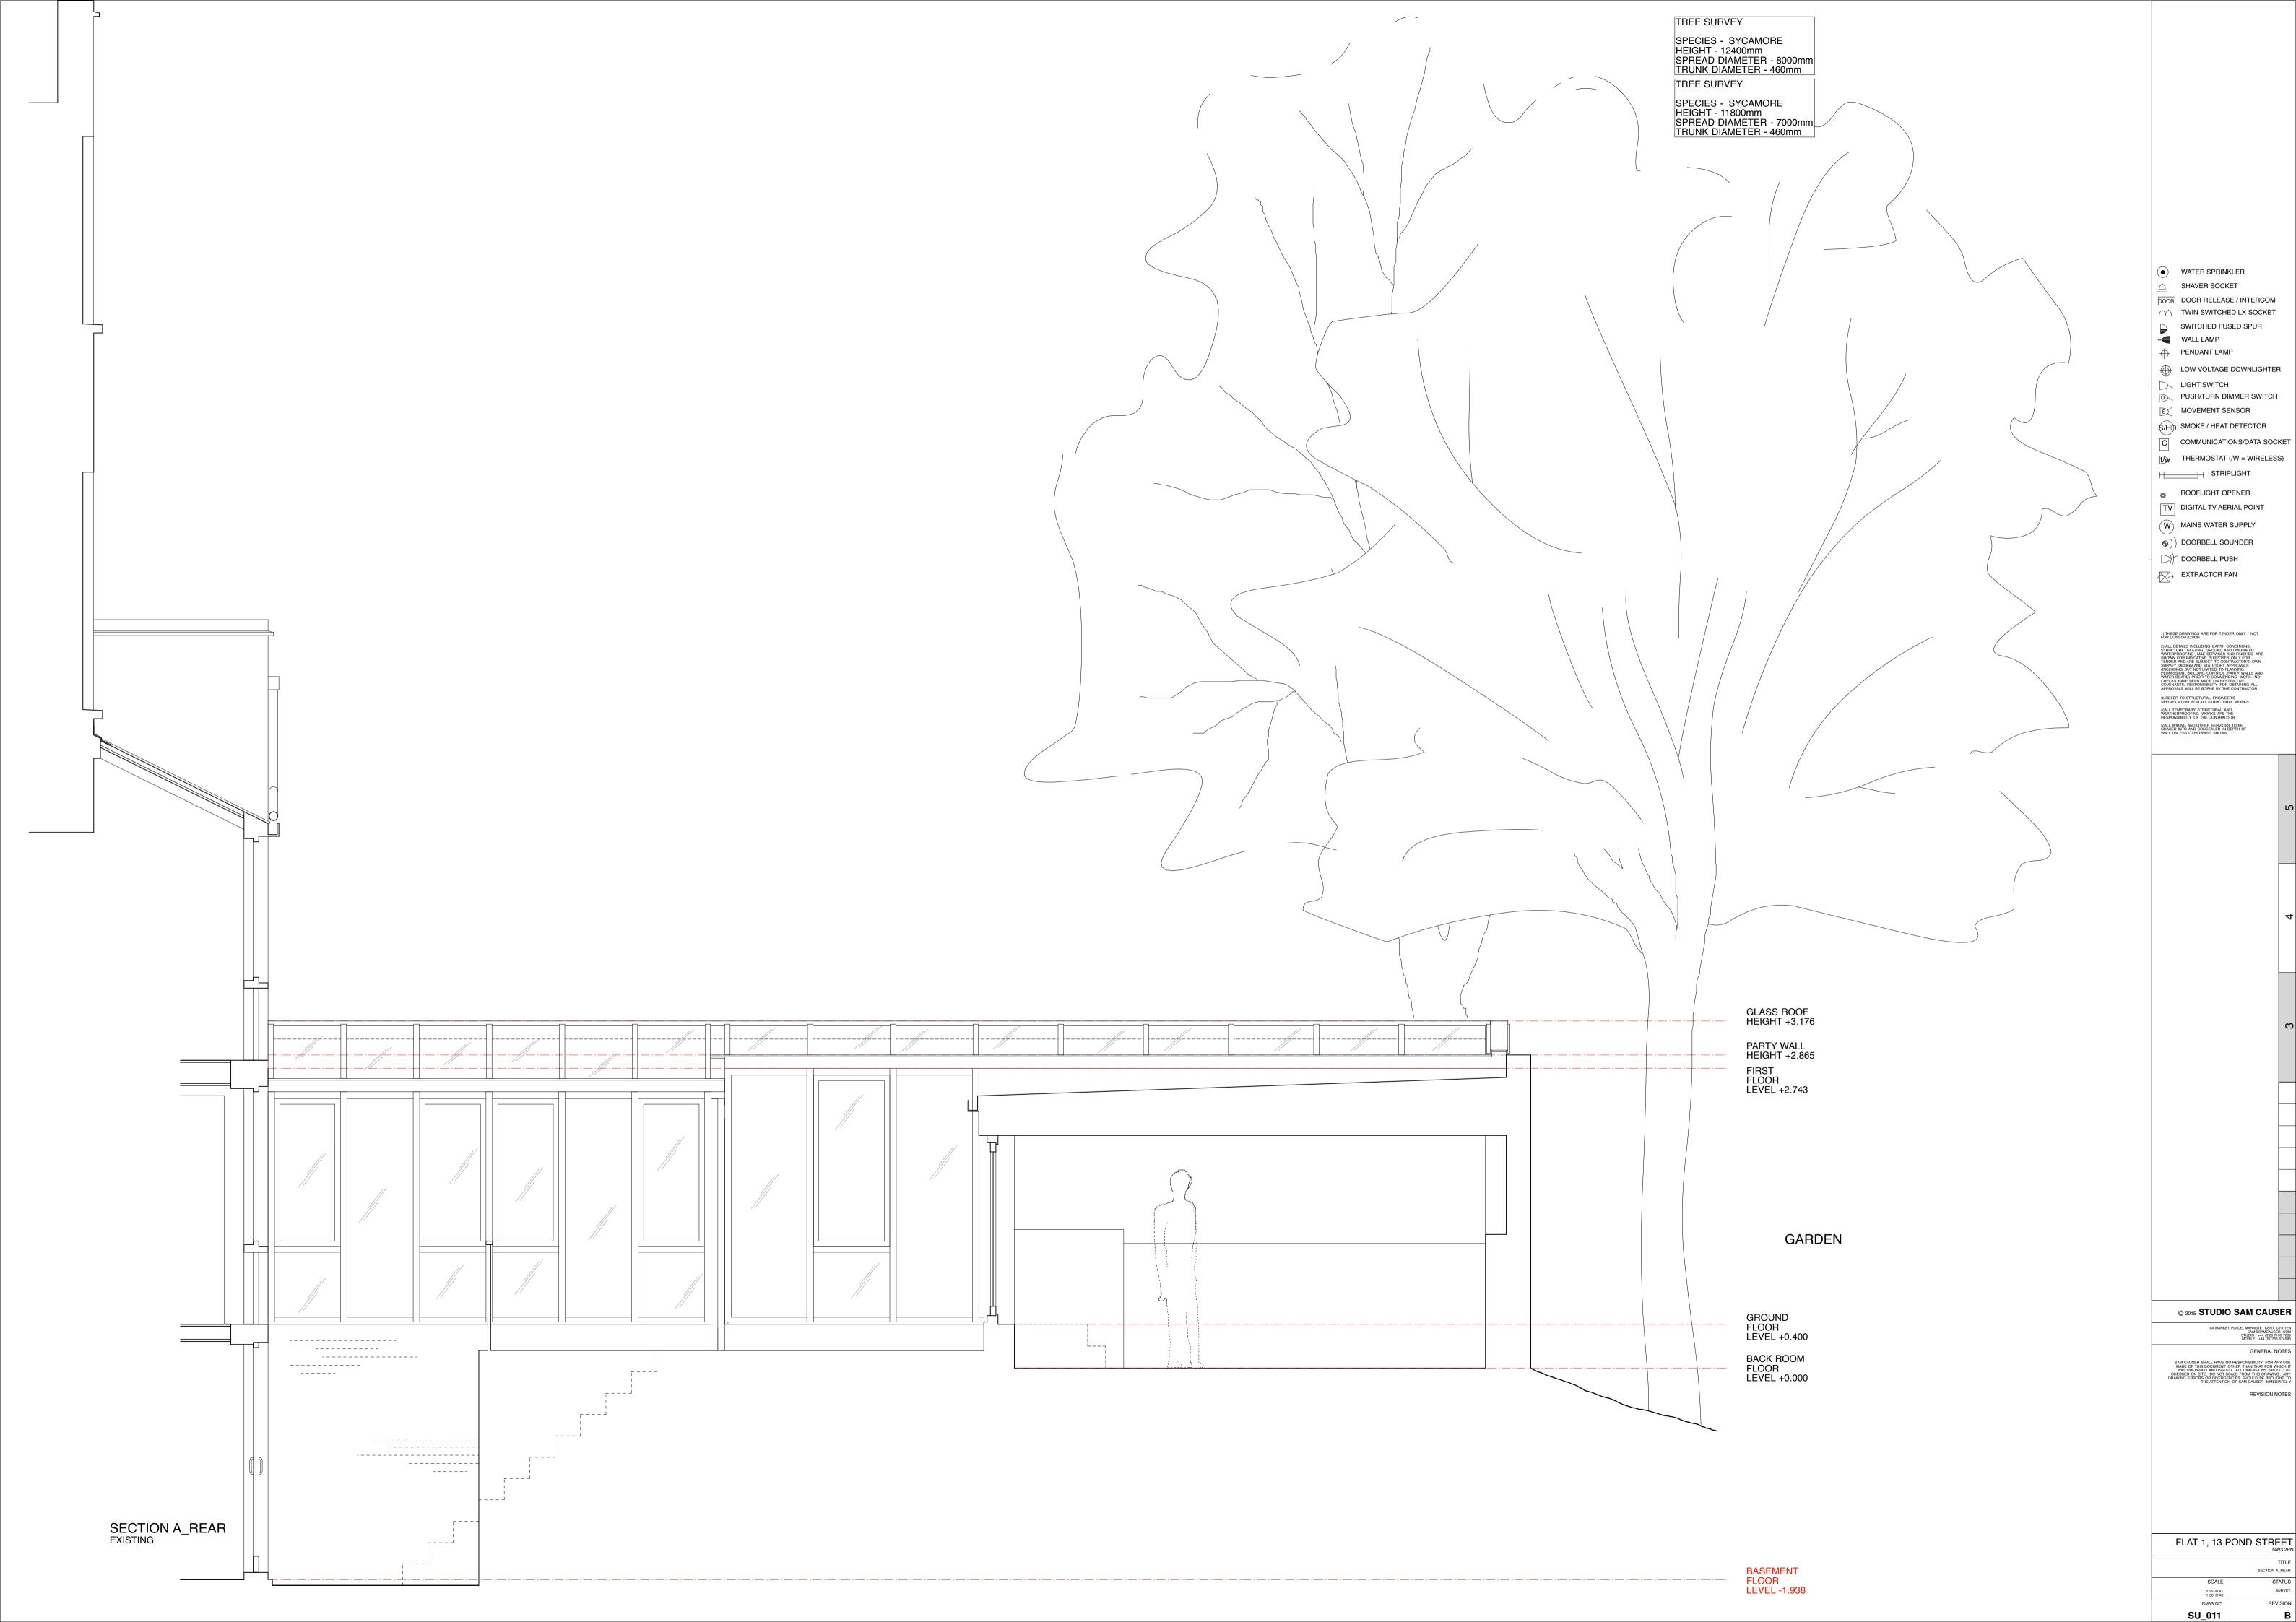

© 2015 STUDIO SAM CAUSER

FLAT 1, 13 POND STREET
NW3 2PN

TITLE
SECTION B

SCALE
1:25 @A1
1:50 @A3

DWG NO

REVISION SU\_012

 WATER SPRINKLER 

DOOR RELEASE / INTERCOM
TWIN SWITCHED LX SOCKET