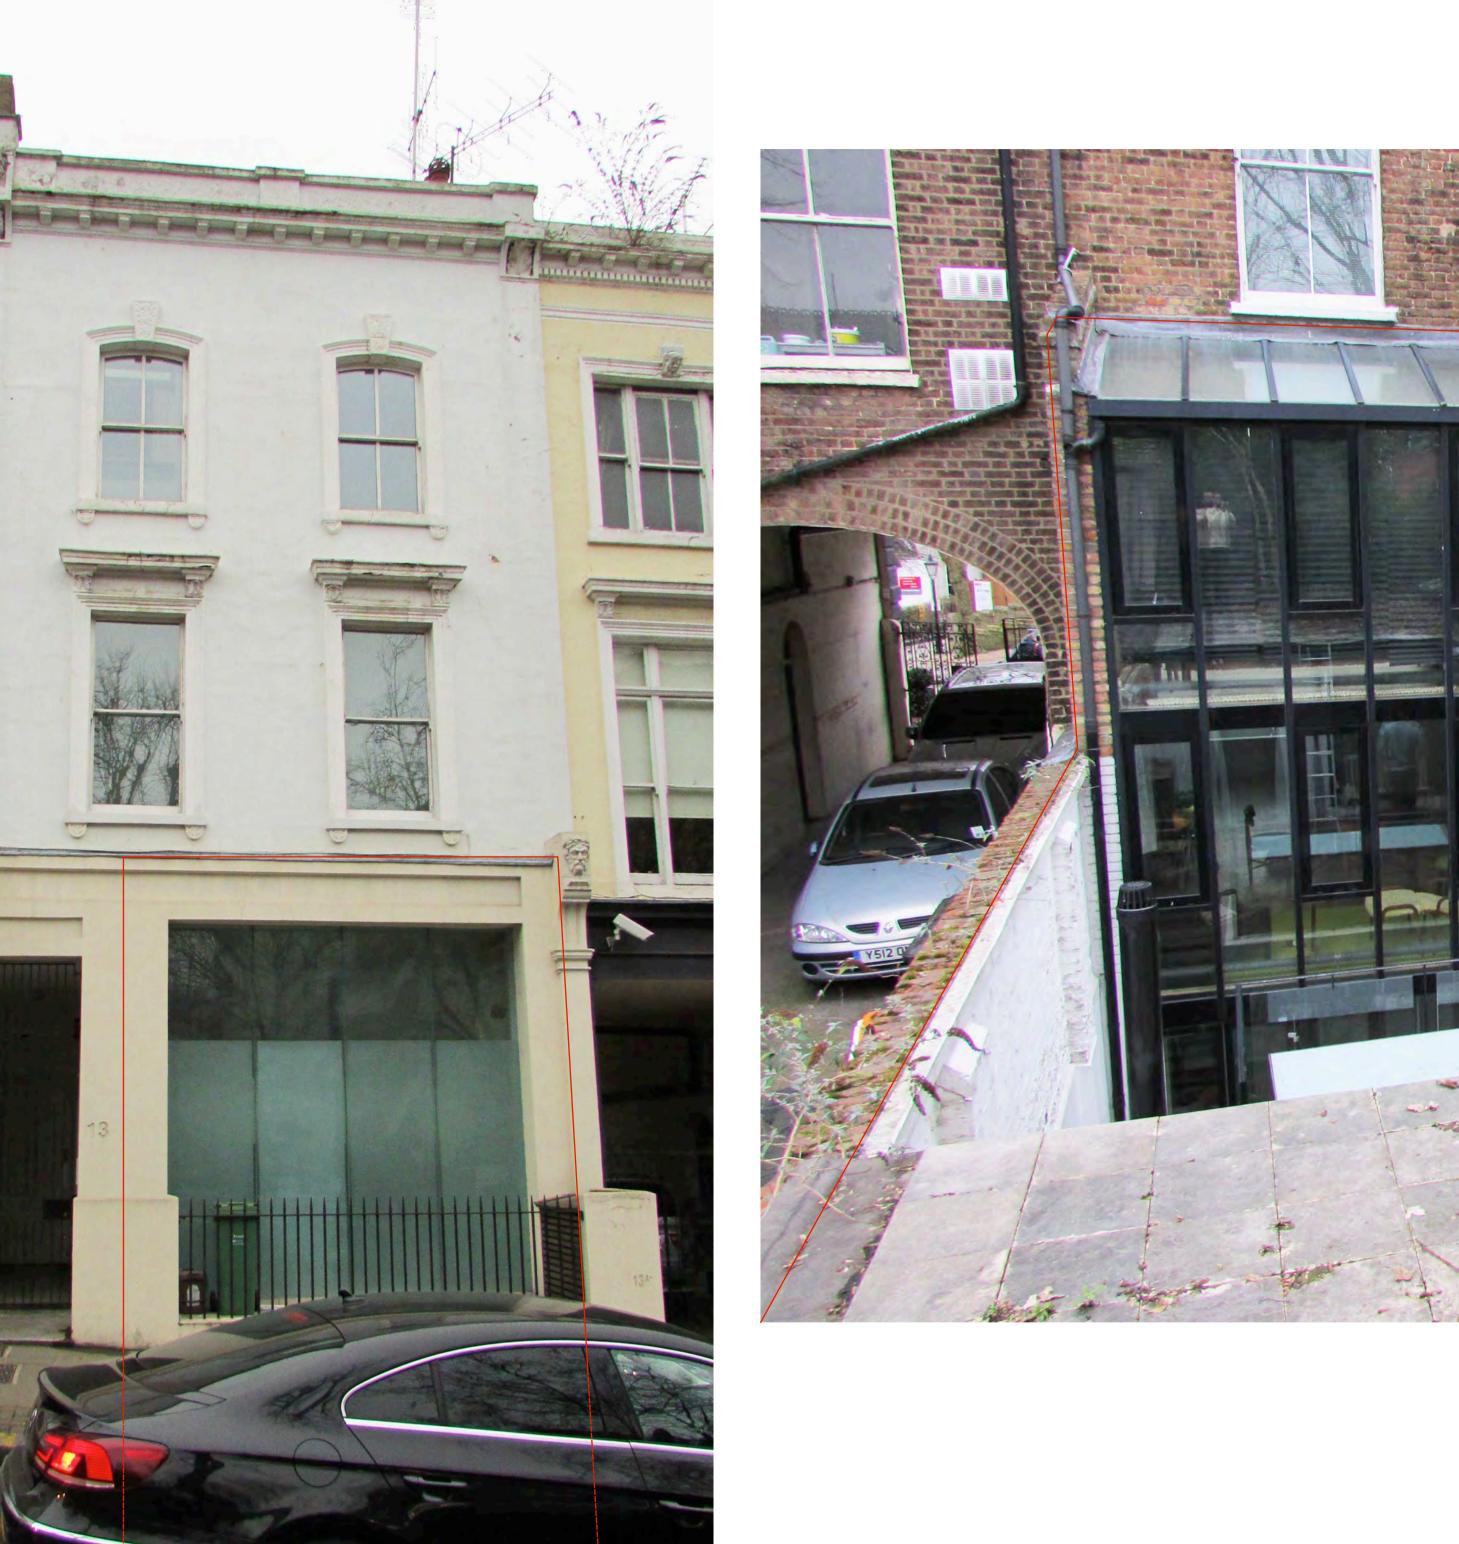

SWITCHED FUSED SPUR
WALL LAMP LOW VOLTAGE DOWNLIGHTER PUSH/TURN DIMMER SWITCH MOVEMENT SENSOR S/HD SMOKE / HEAT DETECTOR C COMMUNICATIONS/DATA SOCKET THERMOSTAT (/W = WIRELESS) STRIPLIGHT ROOFLIGHT OPENER TV DIGITAL TV AERIAL POINT W MAINS WATER SUPPLY DOORBELL SOUNDER 1) THESE DRAWINGS ARE FOR TENDER ONLY - NOT FOR CONSTRUCTION . 3) REFER TO STRUCTURAL ENGINEER'S SPECIFICATION FOR ALL STRUCTURAL WORKS A)ALL TEMPORARY STRUCTURAL AND WEATHERPROOFING WORKS ARE THE RESPONSIBILITY OF THE CONTRACTOR .

5)ALL WIRING AND OTHER SERVICES TO BE CHASED INTO AND CONCEALED IN DEPTH OF WALL UNLESS OTHERWISE SHOWN © 2015 STUDIO SAM CAUSER FLAT 1, 13 POND STREET
NW3 2PN

SU\_002

 WATER SPRINKLER 

DOOR DOOR RELEASE / INTERCOM TWIN SWITCHED LX SOCKET