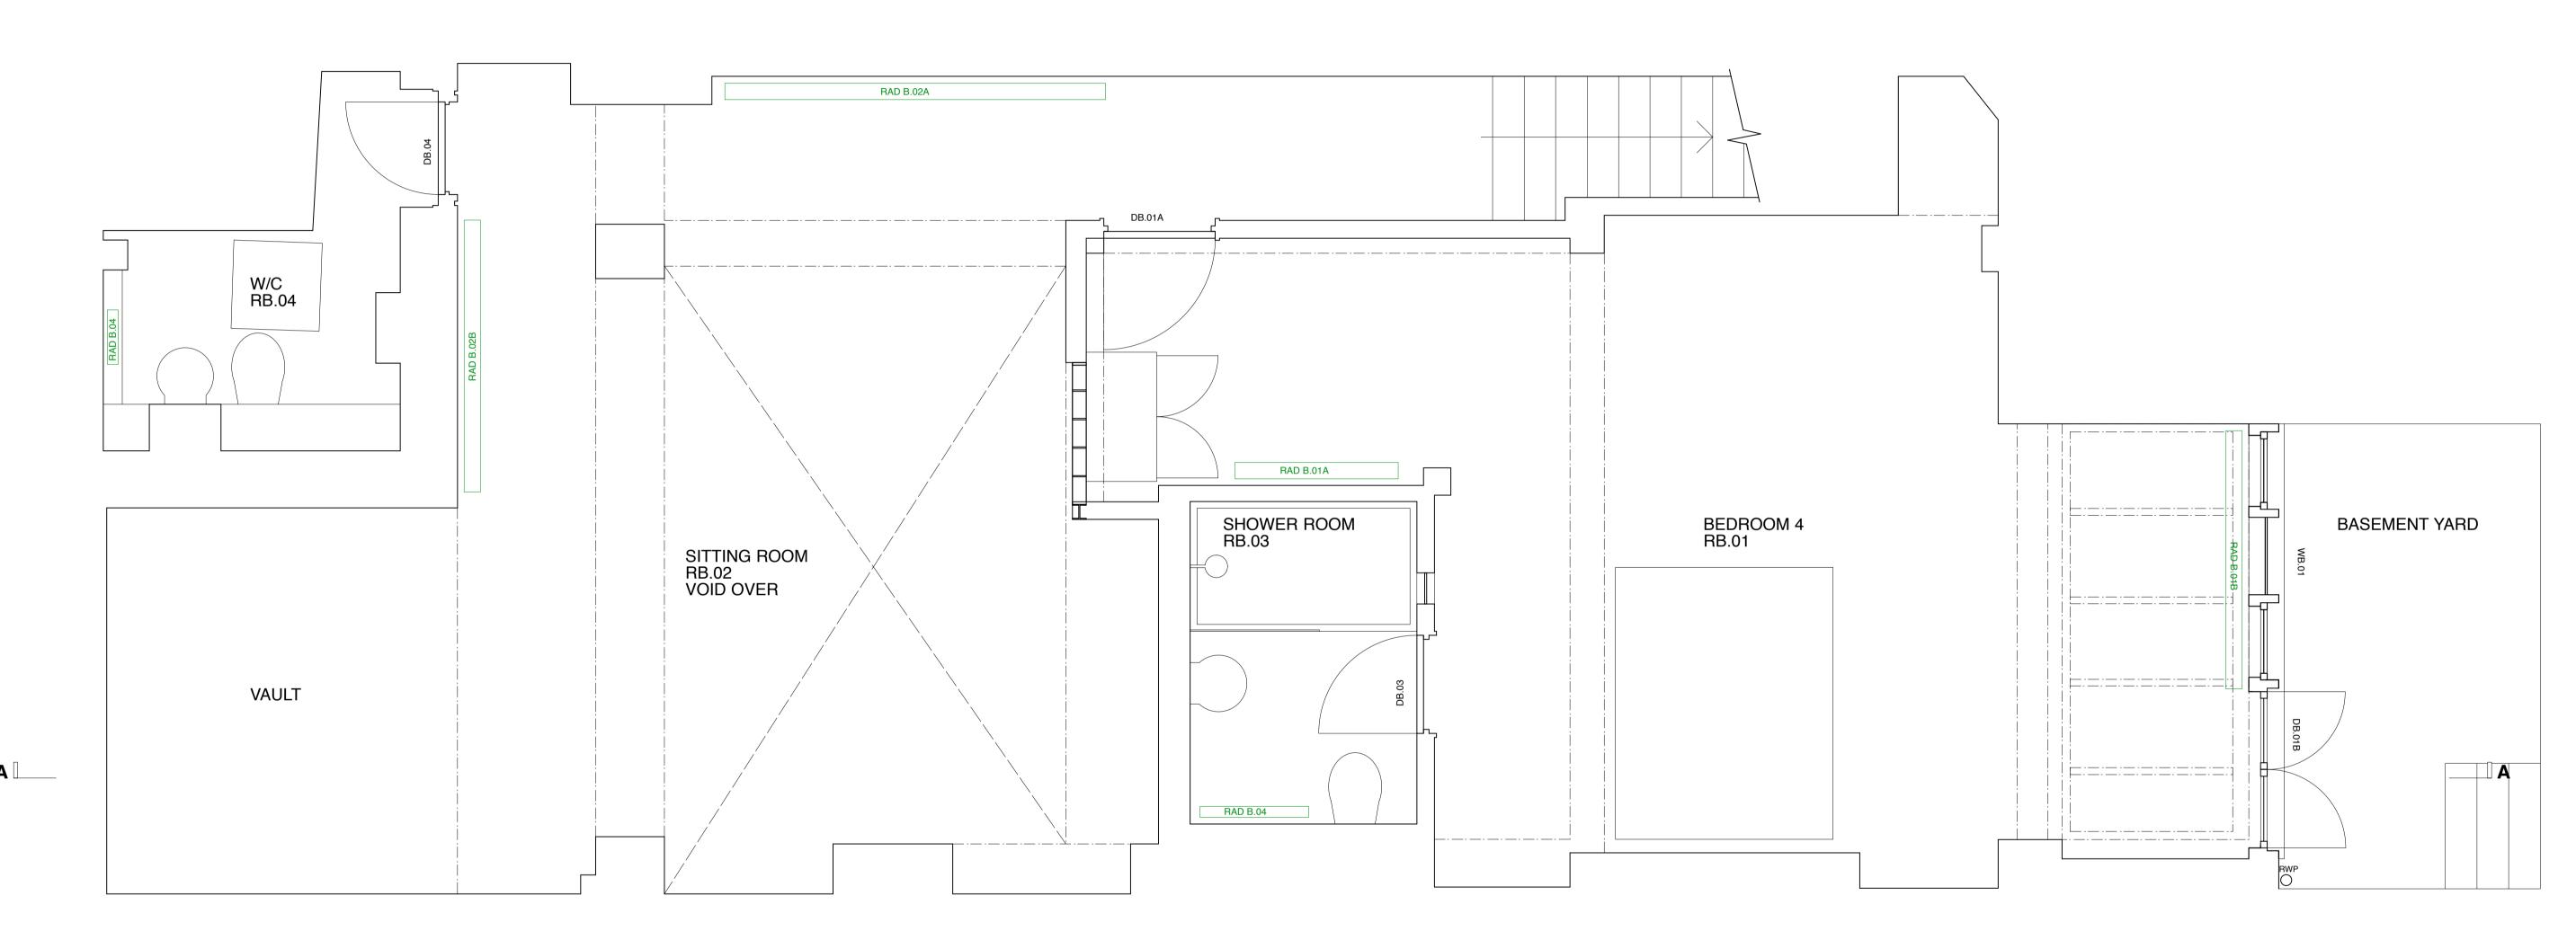

© 2015 STUDIO SAM CAUSER

FLAT 1, 13 POND STREET
NW3 2PN

TITLE
SECTION B

SCALE
1:25 @A1
1:50 @A3

DWG NO

REVISION SU\_012

 WATER SPRINKLER 

DOOR RELEASE / INTERCOM
TWIN SWITCHED LX SOCKET

SWITCHED FUSED SPUR
WALL LAMP PENDANT LAMP

LOW VOLTAGE DOWNLIGHTER LIGHT SWITCH

PUSH/TURN DIMMER SWITCH S MOVEMENT SENSOR

S/HD SMOKE / HEAT DETECTOR C COMMUNICATIONS/DATA SOCKET

THERMOSTAT (/W = WIRELESS) STRIPLIGHT

ROOFLIGHT OPENER

TV DIGITAL TV AERIAL POINT

W MAINS WATER SUPPLY

 $lackbox{igspace}ig) ig)$  doorbell sounder D DOORBELL PUSH

EXTRACTOR FAN

1) THESE DRAWINGS ARE FOR TENDER ONLY - NOT FOR CONSTRUCTION . 3) REFER TO STRUCTURAL ENGINEER'S SPECIFICATION FOR ALL STRUCTURAL WORKS A)ALL TEMPORARY STRUCTURAL AND WEATHERPROOFING WORKS ARE THE RESPONSIBILITY OF THE CONTRACTOR.

5ALL WIRING AND OTHER SERVICES TO BE CHASED NITO AND CONCRALED IN DEPTH OF WALL UNLESS OTHERWISE SHOWN

© 2015 STUDIO SAM CAUSER

FLAT 1, 13 POND STREET