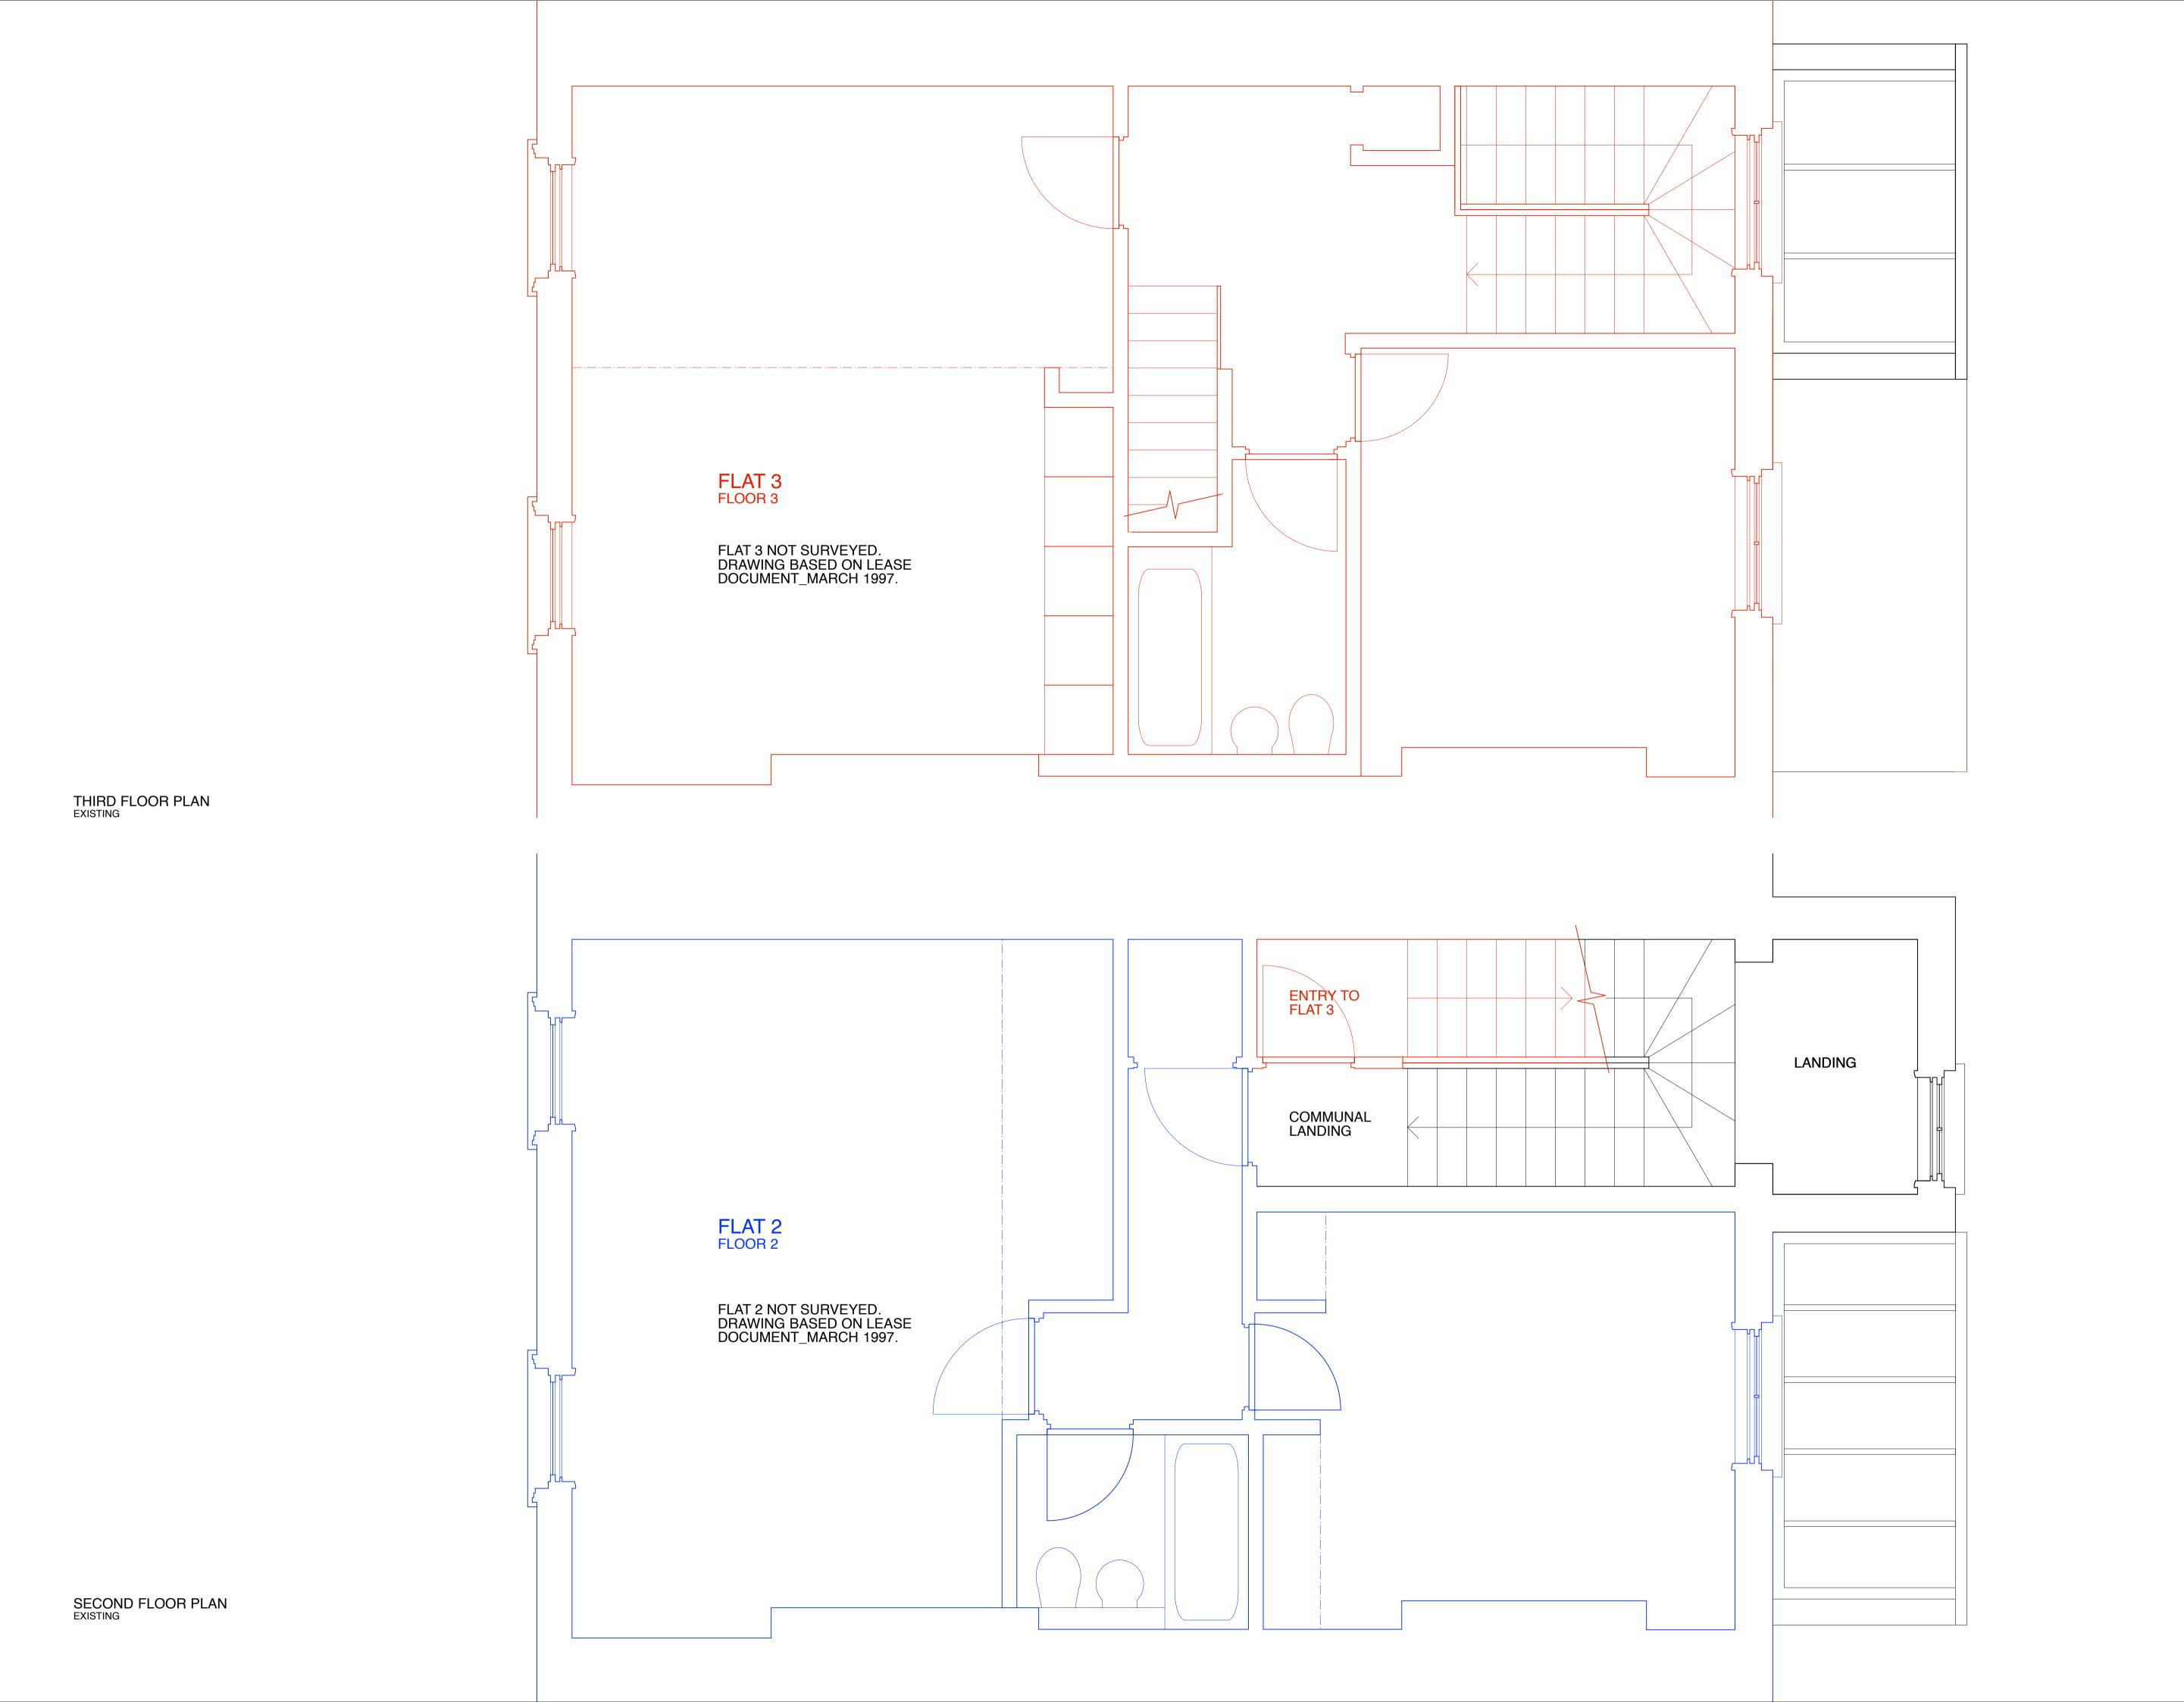

© 2015 STUDIO SAM CAUSER

FLATS 2 & 3, 13 POND STREET
NW3 2PN
TITLE

ROOF PLAN EXISTING

 WATER SPRINKLER 

DOOR DOOR RELEASE / INTERCOM 

SWITCHED FUSED SPUR
WALL LAMP

PENDANT LAMP

LOW VOLTAGE DOWNLIGHTER

SPALL WIRING AND OTHER SERVICES TO BE
CHASED INTO AND CONCEALED IN DEPTH OF
WALL UNLESS OTHERWISE SHOWN

© 2015 STUDIO SAM CAUSER

FLATS 2 & 3, 13 POND STREET

FOURTH FLOOR PLAN EXISTING

 WATER SPRINKLER DOOR RELEASE / INTERCOM