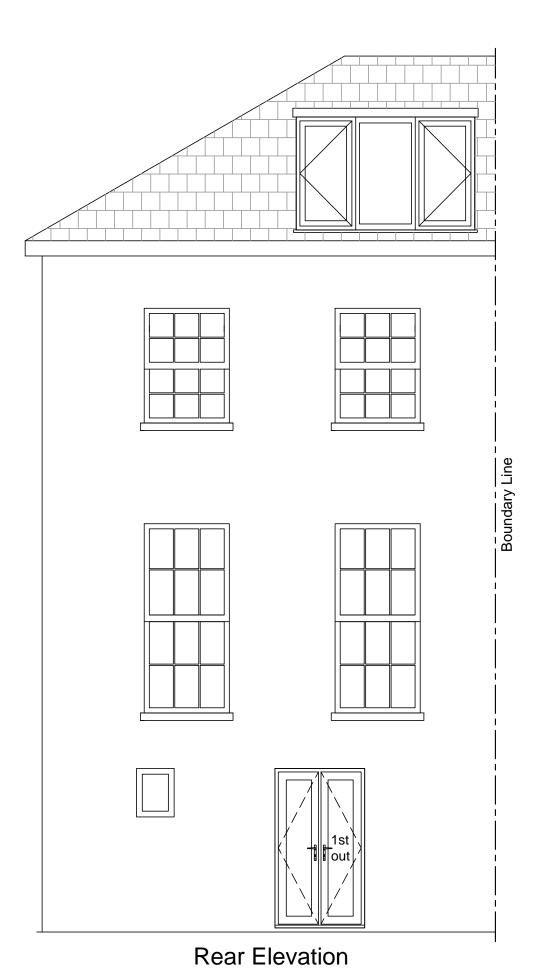

Produced on A3 paper

0 1:50 Scale Bar 1:100 0 1 2 3 4 5 6 7 8 9 10

**Existing Plan and Elevations** 

CONTRACT No.: 099/88164 Page 1 of 4

PVCu WHITE KNIGHT CONSERVATORY Proposed:

13 Stratford Villas London NW1 9SJ