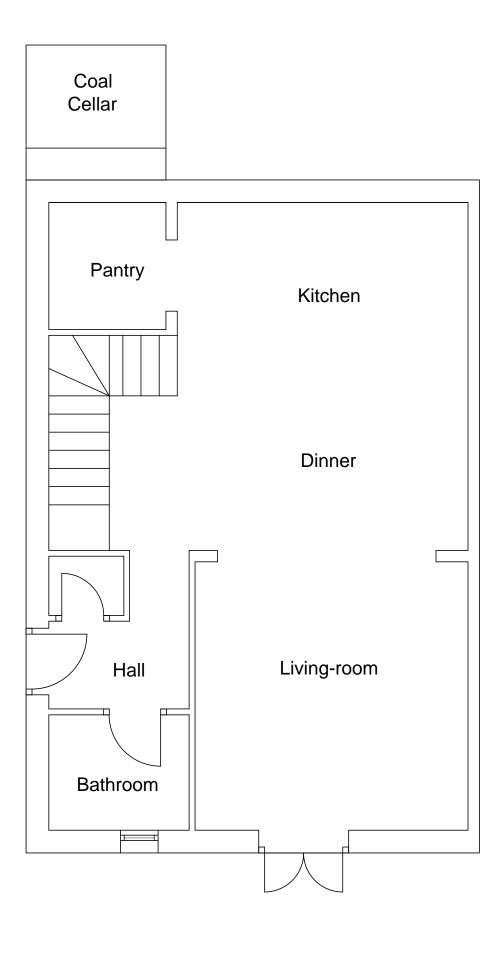

1 2 3 4 5 6 7 8 9 10

Notes:

Any drawings or plans depicted make no allowance for the provision of any tie bars within the roof of the proposed conservatory. This can only be determined once the roof is put into manufacture.