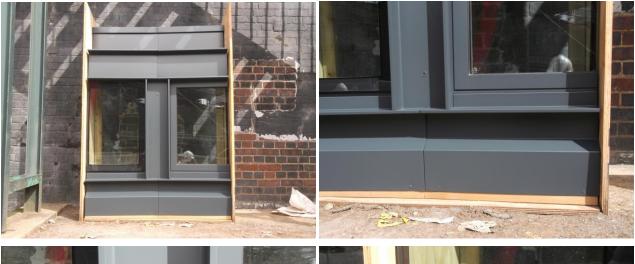

## Description:

The conservatory mock up comprises both a sliding window (South elevation) and an openable window (North elevation). RAL 7016

## Sample/Benchmark Approval

Form: 300-43 Rev: 1

| Location for Inspection:                                                                                                             | Storage Location after Inspection: (must be suitable) |               |  |  |  |
|--------------------------------------------------------------------------------------------------------------------------------------|-------------------------------------------------------|---------------|--|--|--|
| Under ECD external stair                                                                                                             | Under ECD external stair                              |               |  |  |  |
|                                                                                                                                      |                                                       |               |  |  |  |
| To be Built into the Works? Yes/No If YES Location:                                                                                  |                                                       |               |  |  |  |
| Applicable Certification(s) (e.g. BS, BBA cert etc)                                                                                  |                                                       |               |  |  |  |
|                                                                                                                                      |                                                       |               |  |  |  |
| Purpose:                                                                                                                             |                                                       |               |  |  |  |
| The mock up has been produced for planning discharge and to review the design.                                                       |                                                       |               |  |  |  |
|                                                                                                                                      |                                                       |               |  |  |  |
| We request approval of the above and confirm that it has been completed in accordance with all relevant drawings and specifications. |                                                       |               |  |  |  |
| urawings and specifications.                                                                                                         |                                                       |               |  |  |  |
| Signed: RCO Name:                                                                                                                    | Raphael Coppens Date                                  | 9: 09.09.2015 |  |  |  |
| Project Team Comments:                                                                                                               |                                                       |               |  |  |  |
|                                                                                                                                      |                                                       |               |  |  |  |
|                                                                                                                                      |                                                       |               |  |  |  |
|                                                                                                                                      |                                                       |               |  |  |  |
| Approval Status A B C Re-submittal Date Required                                                                                     |                                                       |               |  |  |  |
| Legend: A – Approved; B – Approved with Comments; C – Rejected                                                                       |                                                       |               |  |  |  |
| Sample Approved By:                                                                                                                  |                                                       |               |  |  |  |
| Signed: Name:                                                                                                                        | of                                                    | Date:         |  |  |  |
| Signed: Name:                                                                                                                        | of                                                    | Date:         |  |  |  |
| Signed: Name:                                                                                                                        | of                                                    | Date:         |  |  |  |
| Distribution Client Arch Other (specify)                                                                                             |                                                       |               |  |  |  |