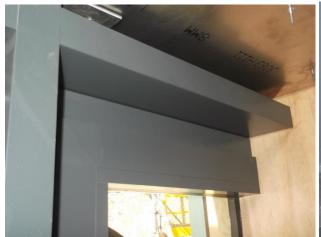

## Description:

The conservatory mock up comprises both a sliding window (South elevation) and an openable window (North elevation). RAL 7016