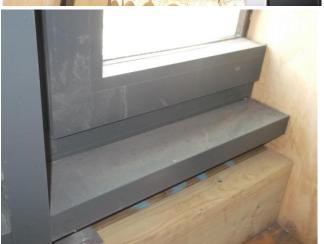

## Description:

The conservatory mock up comprises both a sliding window (South elevation) and an openable window (North elevation). RAL 7016