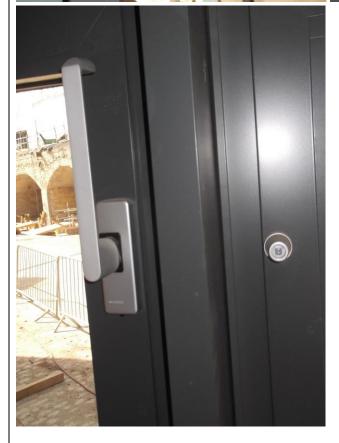

## Description:

The conservatory mock up comprises both a sliding window (South elevation) and an openable window (North elevation). RAL 7016