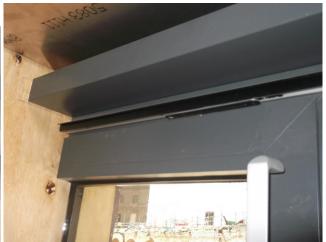

## Description:

The conservatory mock up comprises both a sliding window (South elevation) and an openable window (North elevation). RAL 7016