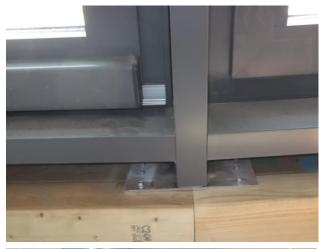

## Description:

The conservatory mock up comprises both a sliding window (South elevation) and an openable window (North elevation). RAL 7016