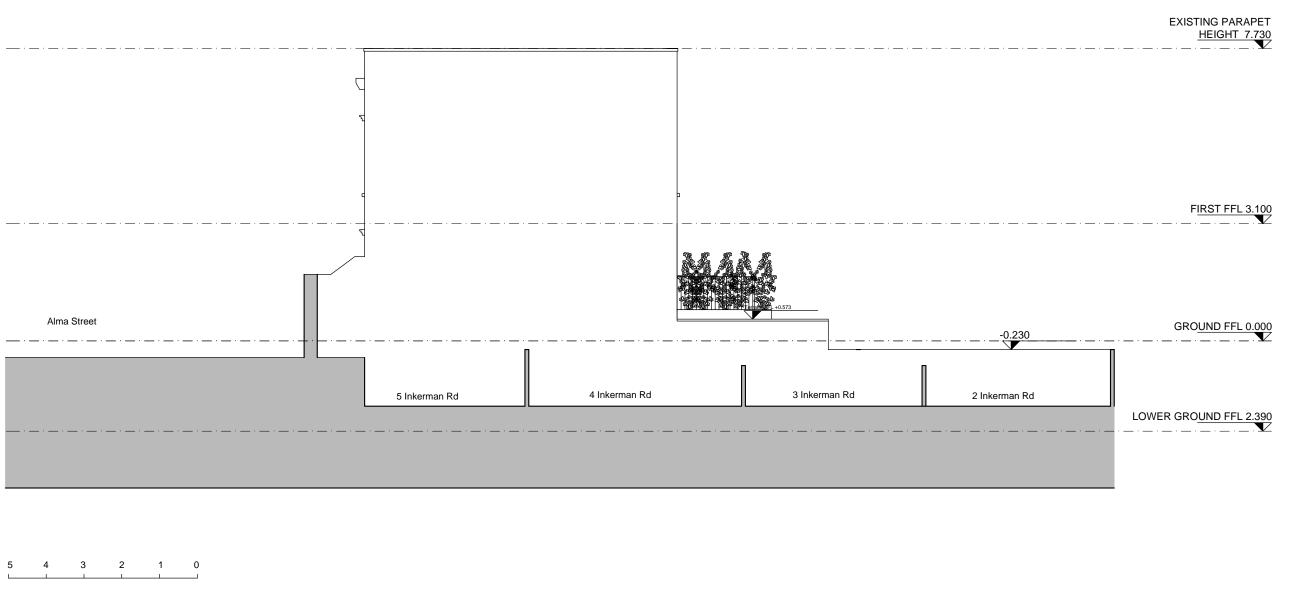

## **SADA**architecture

- P : Suite 14, Arquen House, 4-6 Spicer St, St Albans, AL3 4PQ.
- E: letterbox@sada-architecture.com
- W: www.sada-architecture.com
- T: 01727 860810

| oject:                                                                      | 15-015   | Alma Street   |              |  |  |
|-----------------------------------------------------------------------------|----------|---------------|--------------|--|--|
| awing: Proposed Side Elevation                                              |          |               |              |  |  |
| te:                                                                         | 06/10/15 | drawn by: RN  | check: CC    |  |  |
| ale:                                                                        | 1:100@A3 | drwg no.: 502 | rev. no.: 03 |  |  |
| Copyright: This drawing or design may not be reproduced without permission. |          |               |              |  |  |