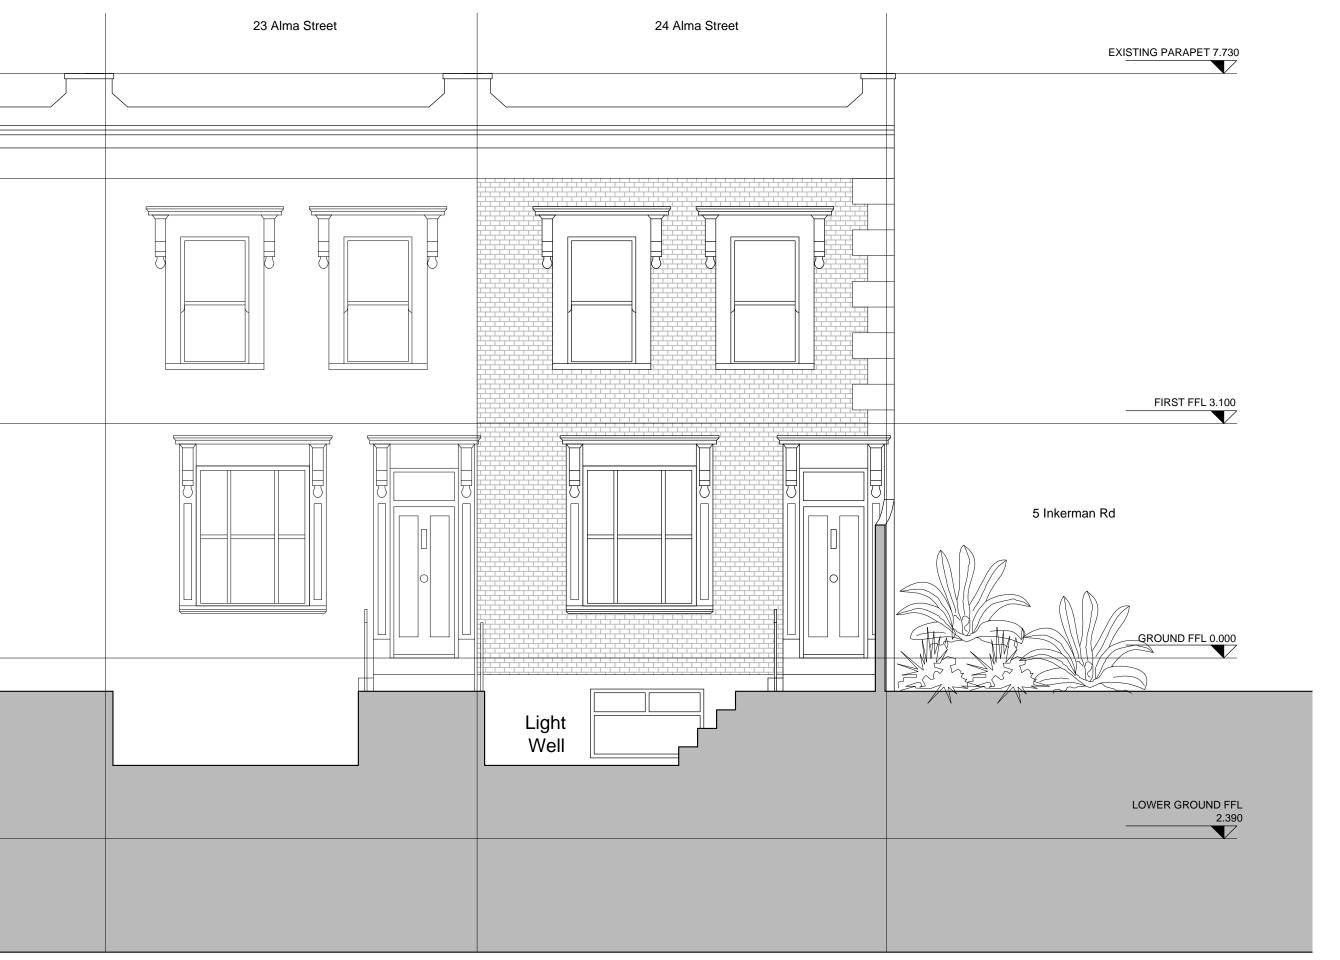

## **SADA**architecture

- P: Suite 14, Arquen House, 4-6 Spicer St, St Albans, AL3 4PQ.
- E: letterbox@sada-architecture.com
- W: www.sada-architecture.com
- T: 01727 860810

| project                           | : 15-015                                                                   | Alma Street   |                |  |  |  |  |
|-----------------------------------|----------------------------------------------------------------------------|---------------|----------------|--|--|--|--|
| drawing: Proposed Front Elevation |                                                                            |               |                |  |  |  |  |
| date:                             | 11/09/15                                                                   | drawn by: MP  | check: CC      |  |  |  |  |
| scale:                            | 1:50@A3                                                                    | drwg no.: 500 | rev. no.: P.02 |  |  |  |  |
| @ Come                            | @ Consider This decision of decision and the consideration of the decision |               |                |  |  |  |  |