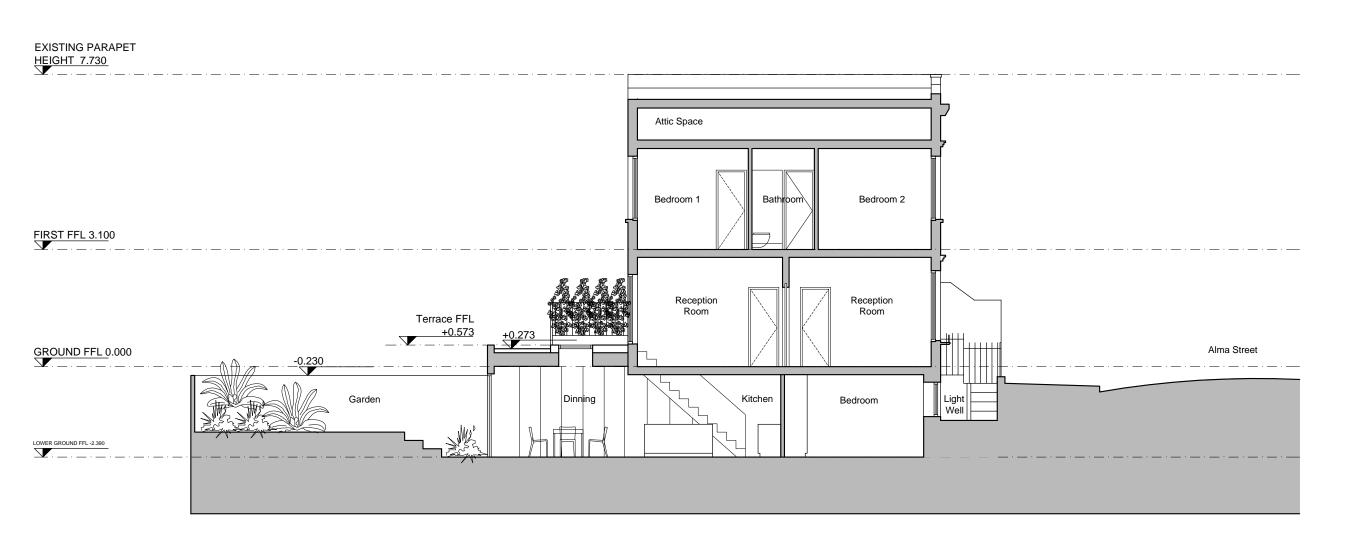

## **SADA**architecture

- P: Suite 14, Arquen House, 4-6 Spicer St, St Albans, AL3 4PQ.
- E: letterbox@sada-architecture.com
- W: www.sada-architecture.com
  T: 01727 860810

0 1 2 3 4 5

| project: | 15-015        | Alma Street   |                |
|----------|---------------|---------------|----------------|
| drawing  | : Proposed Se | ection A-A    |                |
| date:    | 11/09/15      | drawn by: MP  | check: CC      |
| scale:   | 1:100@A3      | drwg no.: 400 | rev. no.: P.02 |