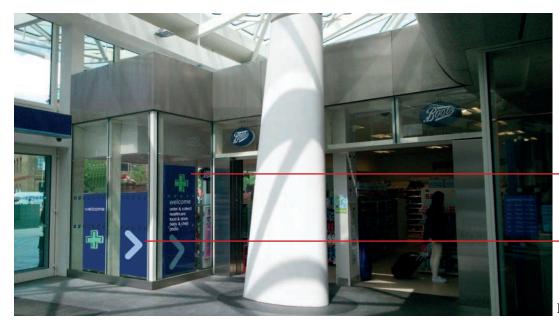

Proposed Elevation: concourse.

Existing Boots lozenges to remain unchanged.

Existing bus stop signs over tops of gondolas - to be removed. Also any internal directional signage to this area to be removed.