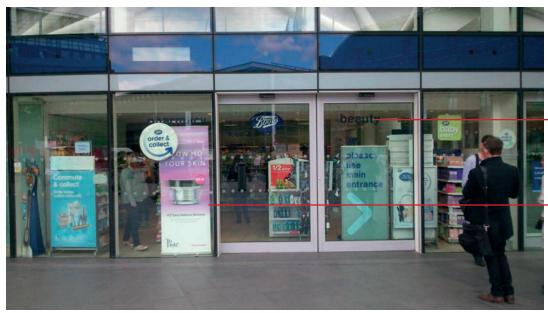

Existing Elevation: streetside.

Existing internal totem to be over clad with dark blue vinyl welcome panel.

Proposed Elevation: streetside.

Existing bus stop signs over tops of gondolas to be removed. Also any internal directional signage to this area to be removed.

Existing Elevation: concourse.

Existing welcome panel to be replaced with new - like for like, but to include "order and collect" lettering.

- Existing gondola end to be over clad in dark blue vinyl (RAL P280C) and white lettering to say "welcome", pale blue arrow (RAL P277C) and Boots green cross. All non-illuminated.