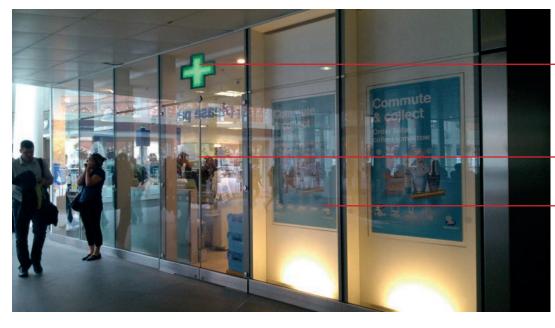

Proposed Elevation: concourse entrance.

2 No. Existing poster holders to remain in place.

- Existing redundant double doors.

Existing Elevation: concourse - disused right hand doors.

New proposed green cross - 465mm high x 460mm depth. Internally illuminated with LED Lighting. Lighting level 120 Candelas. To be hung from the ceiling on the inside face of the glazing, centrally located above the redundant double doors.

Existing redundant double doors. Handle to be removed and placed in storage.

Existing left hand poster holder to be filled with a poster to fit the frame.

Proposed Elevation: concourse - disused right hand doors.