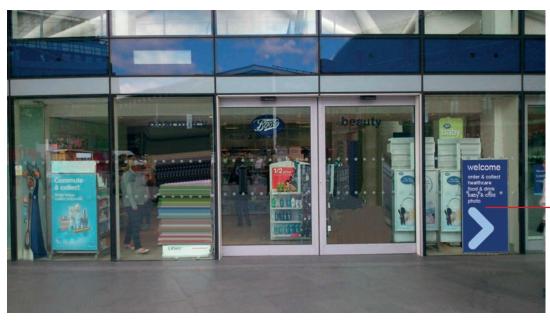

Proposed Elevation: concourse.

Existing Boots lozenges to remain unchanged.

Existing bus stop signs over tops of gondolas - to be removed. Also any internal directional signage to this area to be removed.

Existing welcome panel.

Existing Elevation: concourse entrance.

Existing welcome panel to be replaced with newlike for like, but to include "order and collect" lettering.

Existing gondola end to be over clad in dark blue vinyl (RAL P280C) as per previous sheet.