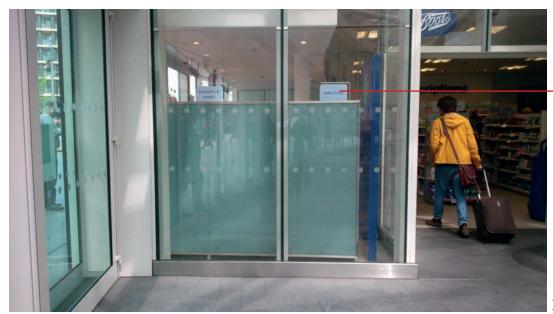

Proposed Elevation: concourse entrance.

2 No. Existing poster holders to remain in place.

- Existing redundant double doors.

Existing Elevation: concourse - disused right hand doors.

New proposed green cross - 465mm high x 460mm depth. Internally illuminated with LED Lighting. Lighting level 120 Candelas. To be hung from the ceiling on the inside face of the glazing, centrally located above the redundant double doors.

Existing redundant double doors. Handle to be removed and placed in storage.

Existing left hand poster holder to be filled with a poster to fit the frame.

Proposed Elevation: concourse - disused right hand doors.