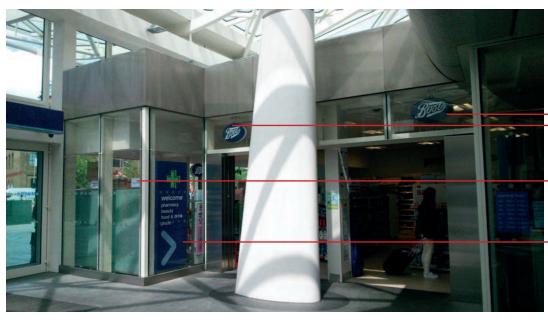

Proposed Elevation: concourse.

Existing Boots lozenges to remain unchanged.

Existing bus stop signs over tops of gondolas - to be removed. Also any internal directional signage to this area to be removed.