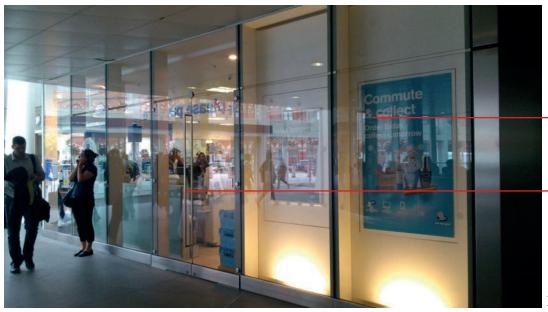

Proposed Elevation: concourse entrance.

2 No. Existing poster holders to remain in place.

- Existing redundant double doors.

Existing Elevation: concourse - disused right hand doors.

New proposed green cross - 465mm high x 460mm depth. Internally illuminated with LED Lighting. Lighting level 120 Candelas. To be hung from the ceiling on the inside face of the glazing, centrally located above the redundant double doors.

Existing redundant double doors. Handle to be removed and placed in storage.

Existing left hand poster holder to be filled with a poster to fit the frame.

Proposed Elevation: concourse - disused right hand doors.