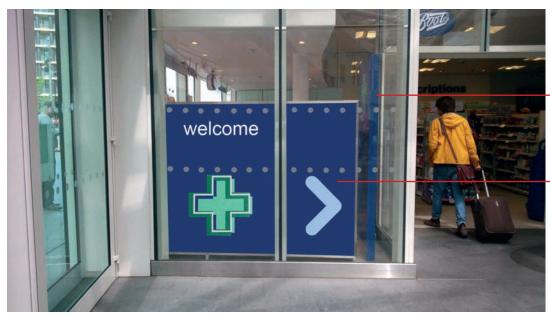

Existing Elevation: concourse.

Existing welcome panel to be replaced with new - like for like, but to include "order and collect" lettering.

- Existing gondola end to be over clad in dark blue vinyl (RAL P280C) and white lettering to say "welcome", pale blue arrow (RAL P277C) and Boots green cross. All non-illuminated.

Existing welcome panel.

Existing Elevation: concourse entrance.

Existing welcome panel to be replaced with newlike for like, but to include "order and collect" lettering.

Existing gondola end to be over clad in dark blue vinyl (RAL P280C) as per previous sheet.