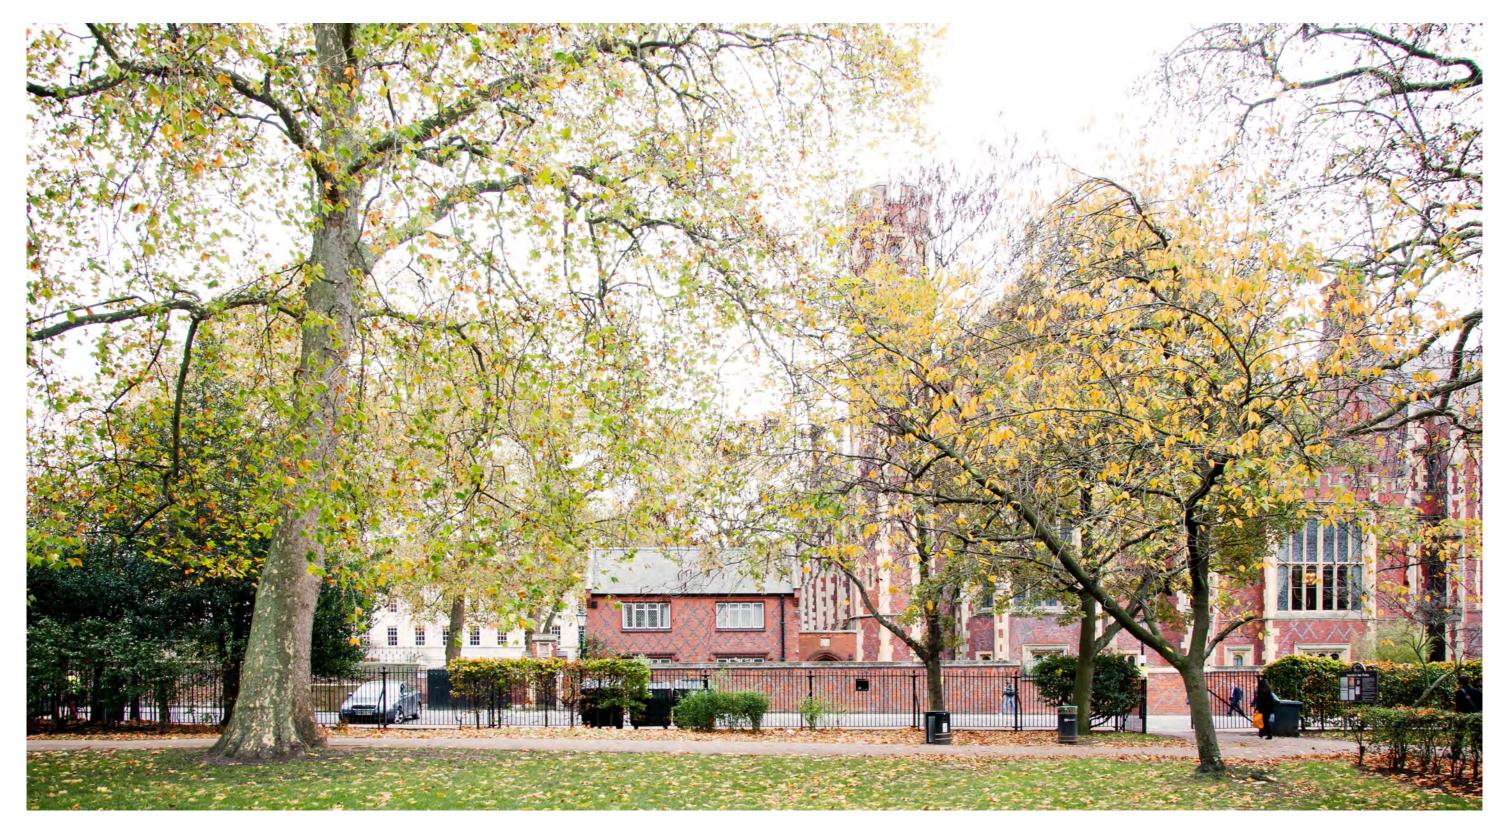

summary document of the four main images of the new Library building. Included is a new image requested by Cllr Sue Vincent from a specific position on Newmans Row. We have also provided a further image of the building from the west, as viewed from within Lincoln's Inn Fields. This is closer in view of the image on page.127 of the Design and Access Statement.

We have also updated the image on page. 139 of the Design & Access Statement showing the new building from Newman's Row.

Finally for completeness we have also included the proposed views across North Gardens from within the Inn and the view down Newman's Row which has had the proposed north-facing green wall added. We have included the existing views with each proposed view.

## Existing view from Lincoln's Inn Fields Looking east



## Proposed view from Lincoln's Inn Fields Looking east