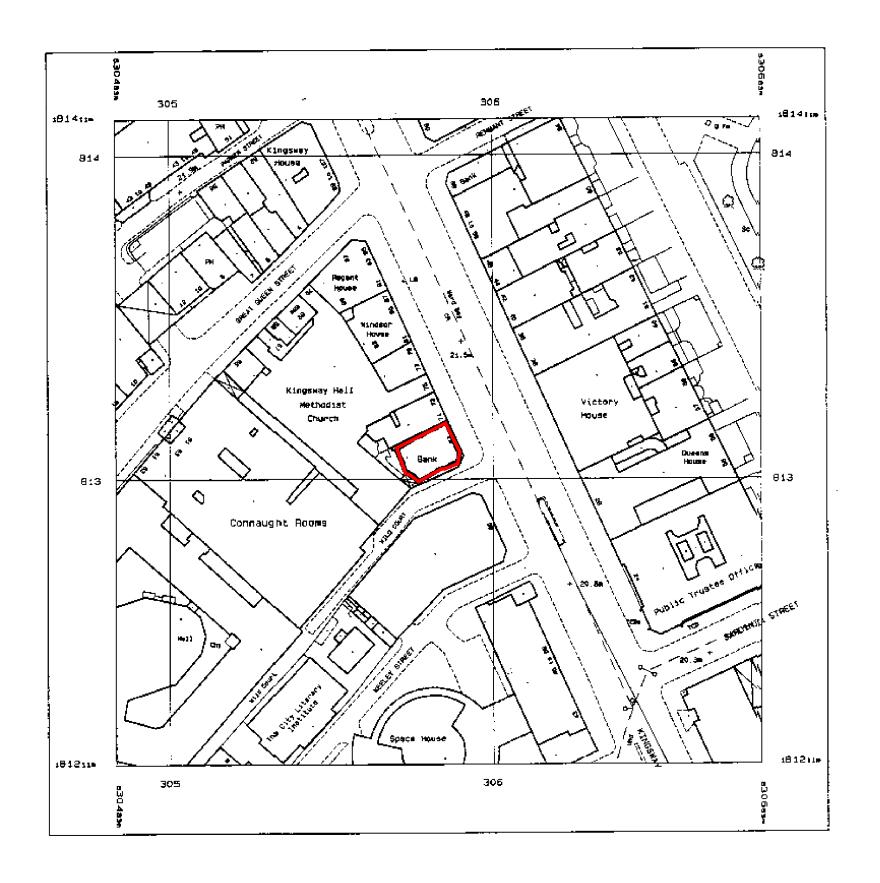

## PLAY DESIGN CONSULTANTS LTD

24 Market Street Bromsgrove Worcestershire B61 8DA

| CLIENT         |             |          |
|----------------|-------------|----------|
| Tragus         |             |          |
| PROJECT        |             |          |
| Belgo          |             |          |
| Kingsway       |             |          |
| DRAWING        |             |          |
| Location Plan  |             |          |
|                |             |          |
| DRAWING NUMBER |             | REVISION |
| 19             |             |          |
| JOB NO         | SCALE       | CAD REF  |
| 188            | 1:1250 @ A3 |          |
| DRAWN BY       | APPROVED BY | DATE     |
| NJT            |             | Nov 2015 |