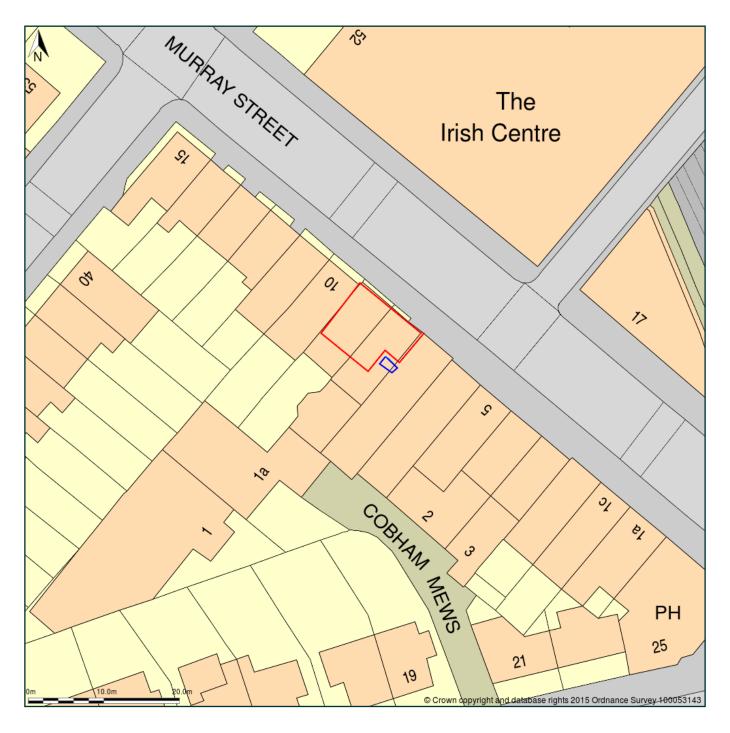

## Flat 3 Rd Floor, 8 Murray Street, London, NW1 9RE

Block Plan shows area bounded by: 529551.96, 184330.04 529641.96, 184420.04 (at a scale of 1:500) The representation of a road, track or path is no evidence of a right of way. The representation of features as lines is no evidence of a property boundary.