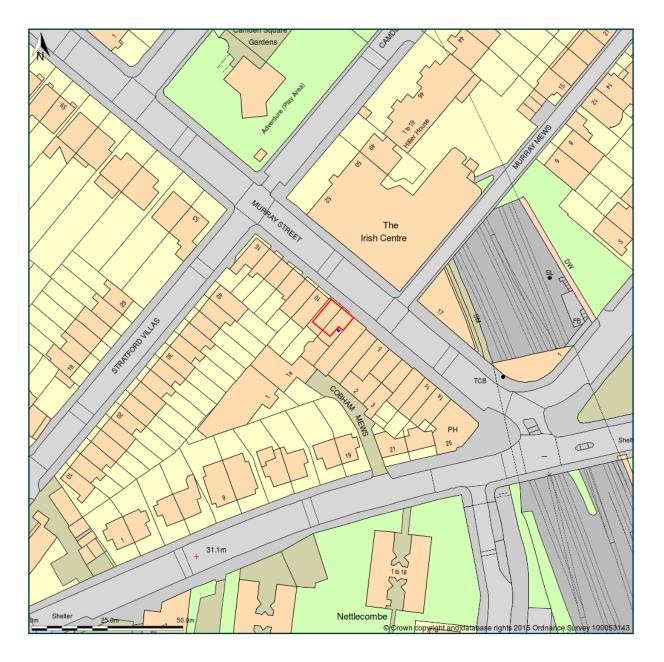

## Flat 3 Rd Floor, 8 Murray Street, London, NW1 9RE

Site Plan shows area bounded by: 529497.0, 184275.0 529697.0, 184475.0 (at a scale of 1:1250) The representation of a road, track or path is no evidence of a right of way. The representation of features as lines is no evidence of a property boundary.

Produced on 22nd Nov 2015 from the Ordnance Survey National Geographic Database and incorporating surveyed revision available at this date. Reproduction in whole or part is prohibited without the prior permission of Ordnance Survey. © Crown copyright 2015. Supplied by buyaplan.co.uk a licensed Ordnance Survey partner (100053143). Unique plan reference: #00082649-1AB6CB